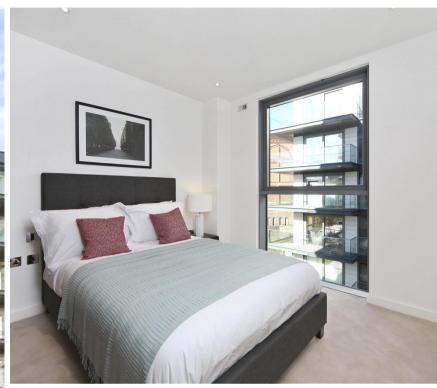

## **Description**

A stunning three bedroom apartment available on the third floor of a portered block in the Chelsea Waterfront development. Property comprises three double bedrooms with built in storage, two large bathrooms, open plan kitchen and living room leading to private balcony, and a storage room.

- Three bedrooms
- Two bathrooms
- 24 Hour concierge
- On-site Gym
- Riverside development
- Approx 1308 sq ft (122 sq m)
- Council tax: G
- Furnished
- EPC: B