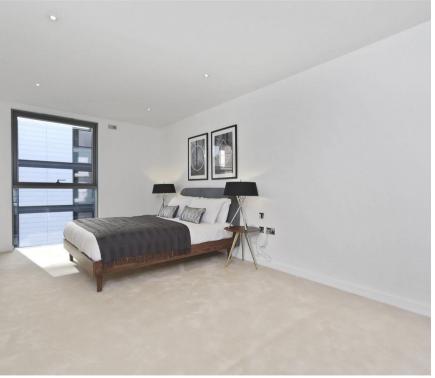

## **Description**

A stunning three bedroom apartment available on the third floor of a portered block in the Chelsea Waterfront development. Property comprises three double bedrooms with built in storage, two large bathrooms, open plan kitchen and living room leading to private balcony, and a storage room.

- Three bedrooms
- Two bathrooms
- 24 Hour concierge
- On-site Gym
- Riverside development
- Approx 1308 sq ft (122 sq m)
- Council tax: G
- Furnished
- EPC: B