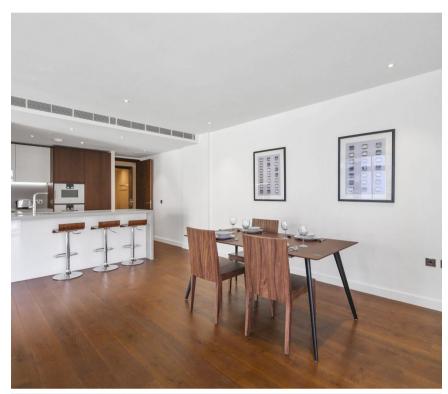

## **Description**

A stunning three bedroom apartment available on the third floor of a portered block in the Chelsea Waterfront development. Property comprises three double bedrooms with built in storage, two large bathrooms, open plan kitchen and living room leading to private balcony, and a storage room.

- Three bedrooms
- Two bathrooms
- 24 Hour concierge
- On-site Gym
- Riverside development
- Approx 1308 sq ft (122 sq m)
- Council tax: G
- Furnished
- EPC: B