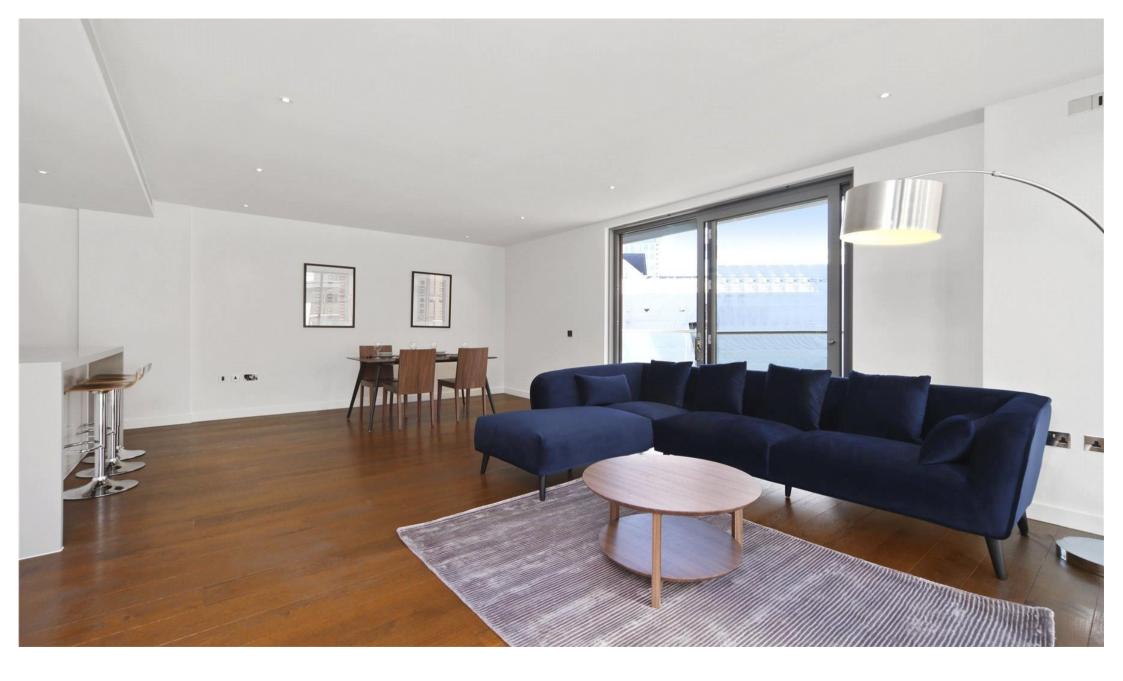

## **Description**

A stunning three bedroom apartment available on the third floor of a portered block in the Chelsea Waterfront development. Property comprises three double bedrooms with built in storage, two large bathrooms, open plan kitchen and living room leading to private balcony, and a storage room.

- Three bedrooms
- Two bathrooms
- 24 Hour concierge
- On-site Gym
- Riverside development
- Approx 1308 sq ft (122 sq m)
- Council tax: G
- Furnished
- EPC: B