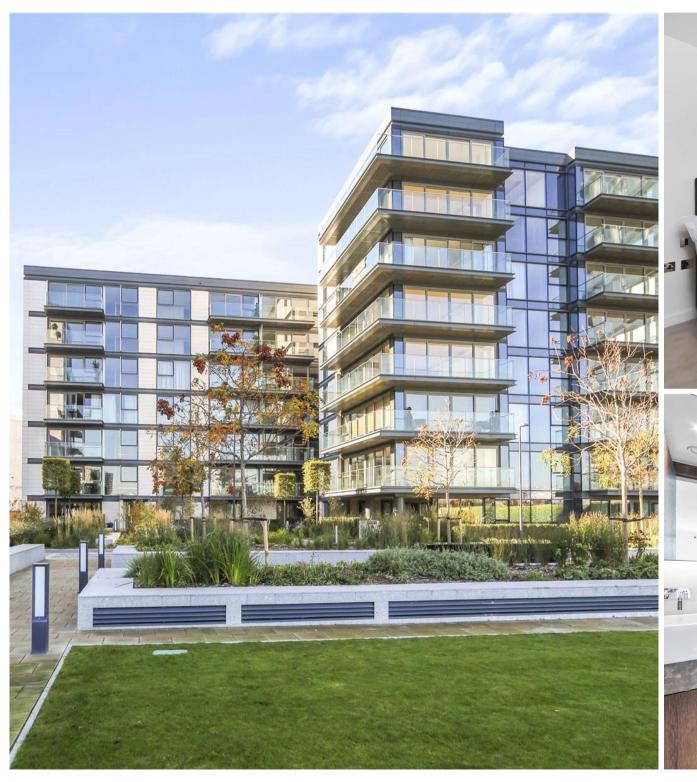

## **Description**

A stunning three bedroom apartment available on the third floor of a portered block in the Chelsea Waterfront development. Property comprises three double bedrooms with built in storage, two large bathrooms, open plan kitchen and living room leading to private balcony, and a storage room.

- Three bedrooms
- Two bathrooms
- 24 Hour concierge
- On-site Gym
- Riverside development
- Approx 1308 sq ft (122 sq m)
- Council tax: G
- Furnished
- EPC: B