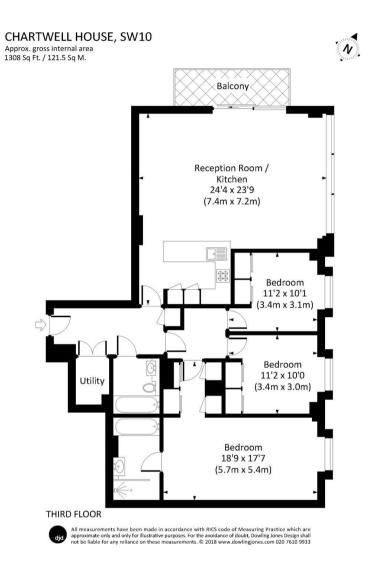

## **Description**

A stunning three bedroom apartment available on the third floor of a portered block in the Chelsea Waterfront development. Property comprises three double bedrooms with built in storage, two large bathrooms, open plan kitchen and living room leading to private balcony, and a storage room.

- Three bedrooms
- Two bathrooms
- 24 Hour concierge
- On-site Gym
- Riverside development
- Approx 1308 sq ft (122 sq m)
- Council tax: G
- Furnished
- EPC: B