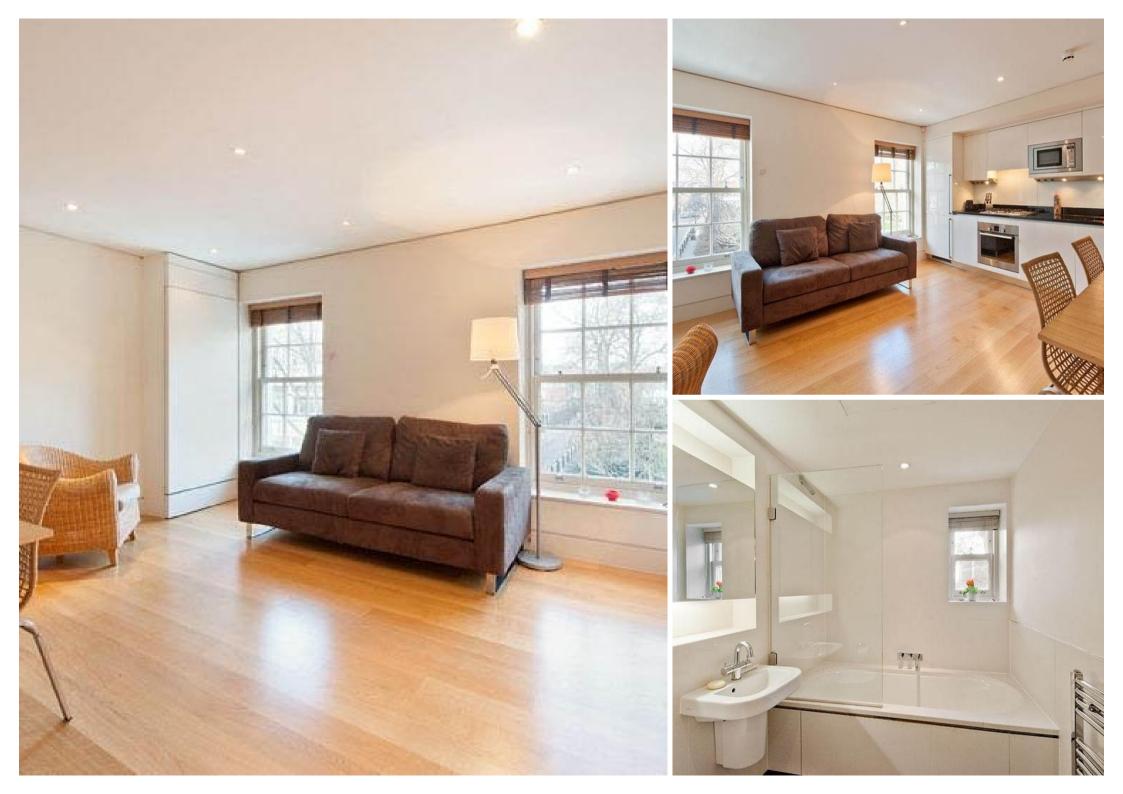

## Description

A stunning one bedroom flat in this refurbished building ideally located for the many amenities of Kings Road and within easy walking distance of Sloane Square underground station. The flat comprises reception room with American oak wooden floors, double bedroom with built in wardrobes, fully fitted kitchen and limestone bathroom with power shower over the bath. The flat has been finished to an excellent standard and is furnished in a contemporary style. There is also use of a communal garden for the residents of this lovely development.

- Double bedroom
- Bathroom
- Reception room
- Open plan kitchen
- Second floor
- Communal garden
- Approx. 363 sq ft (33 sq m)
- Furnished
- EPC: C

SECOND FLOOR APPROX. 33.8 SQ. METRES (363.9 SQ. FEET)