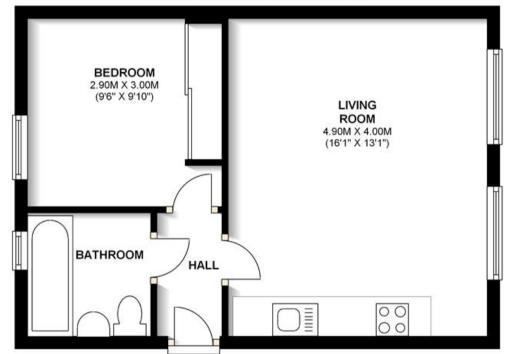

- Double bedroom
- Bathroom
- Reception room
- Open plan kitchen
- Second floor
- Communal garden
- Approx. 363 sq ft (33 sq m)
- Furnished
- EPC: C

SECOND FLOOR APPROX. 33.8 SQ. METRES (363.9 SQ. FEET)

TOTAL AREA: APPROX. 33.8 SQ. METRES (363.9 SQ. FEET)

Chelsea

2 Cale Street, London SW3 3QU +4420 7399 5010 lettingschelsea@eu.jll.com

Floorplan

363 sq ft 🛛 34 sq m

Urban living, your way.

jll.co.uk/residential © 2019 Jones Lang LaSalle IP, Inc. All rights reserved. All information contained herein is from sources deemed reliable; however, no representation or warranty is made to the accuracy thereof.