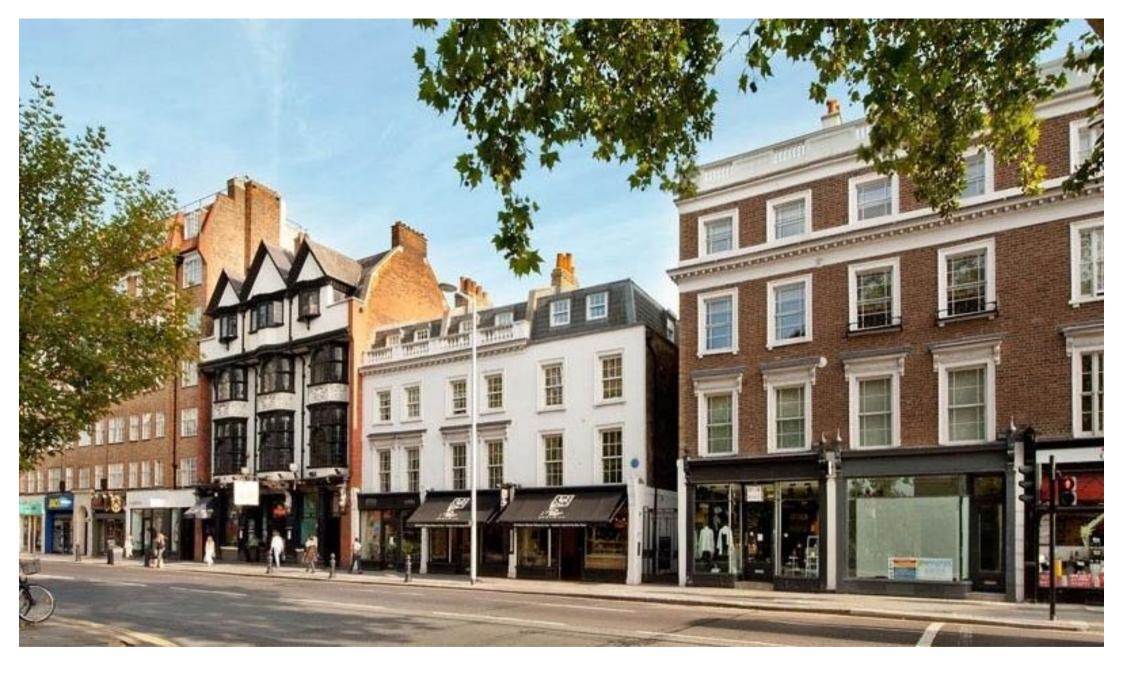

## Kings Road, London SW3

Price £595 per week - Furnished

## Description

A stunning one bedroom flat in this refurbished building ideally located for the many amenities of Kings Road and within easy walking distance of Sloane Square underground station. The flat comprises reception room with American oak wooden floors, double bedroom with built in wardrobes, fully fitted kitchen and limestone bathroom with power shower over the bath. The flat has been finished to an excellent standard and is furnished in a contemporary style. There is also use of a communal garden for the residents of this lovely development.