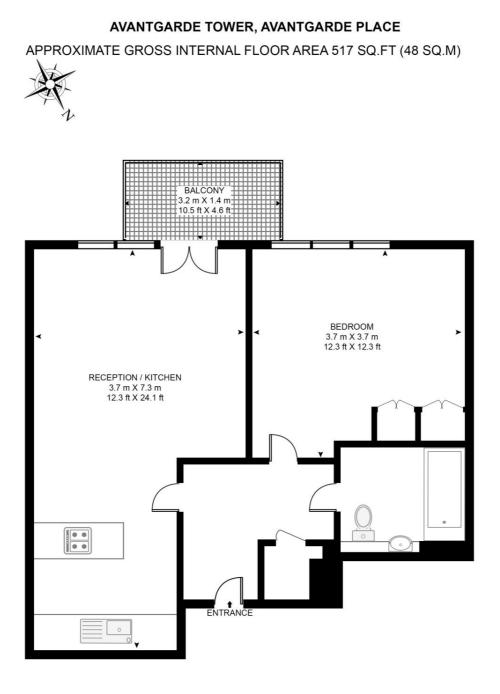

- 1 Bedroom
- 1 Bathroom
- 12th floor
- Balcony with City views
- 24 Hour concierge
- On-site leisure facilities
- 0.1 mile from Shoreditch High Street Station
- Approx. 517 sq ft (48 sq m)
- Furnished
- EPC: B

## TWELFTH FLOOR

This floor plan has been defined by the RICS Code of Measurement. This floor plan and all others are for approximate representative purposes only and upon usage is agreed to as such by the client. WWW: hdvirtualart.com | TEL: 0203.974.1567 | EMAIL: info@hdvirtualart.com