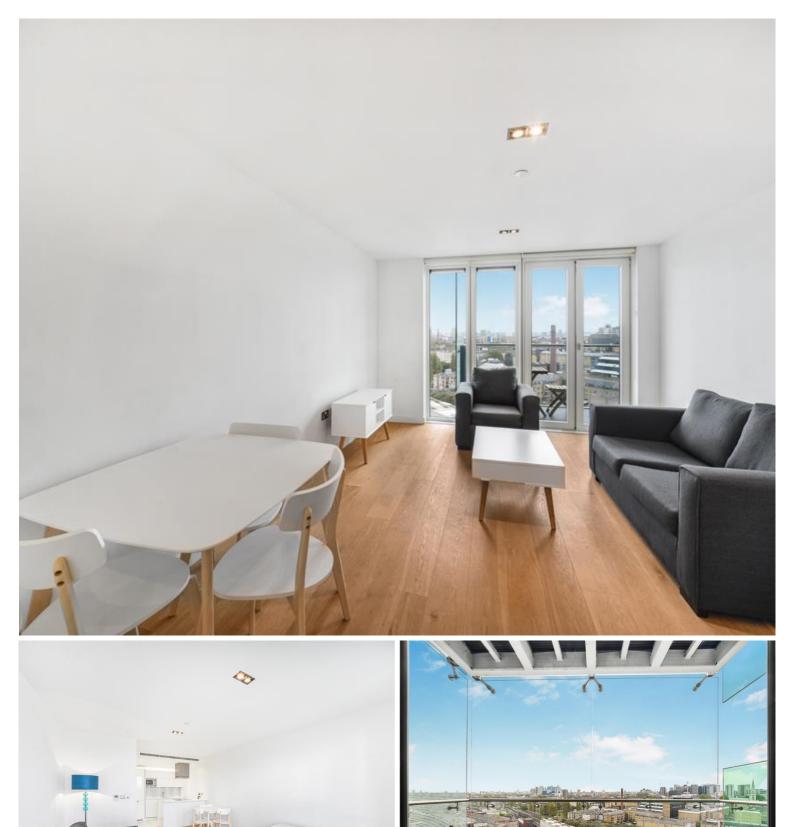

## Description

A stunning 1 bedroom apartment in the luxury Avantgarde development, in the heart of Shoreditch.

This spacious unfurnished apartment is situated on the 12th floor and offers reception and dining area, balcony with stunning views of the City skyline, a large double bedroom with fitted wardrobes, open plan kitchen with Siemens appliances and contemporary Roca bathroom.

This luxury development has a high specification to include on site leisure facilities and 24 hour concierge. Based in the stylish hub of Shoreditch, the development is located in Zone 1, approx. 0.1 miles from Shoreditch High Street station. Offered fully furnished. Parking not included.

- 1 Bedroom
- 1 Bathroom
- 12th floor
- Balcony with City views
- 24 Hour concierge
- On-site leisure facilities
- 0.1 mile from Shoreditch High Street Station
- Approx. 517 sq ft (48 sq m)
- Furnished
- EPC: B