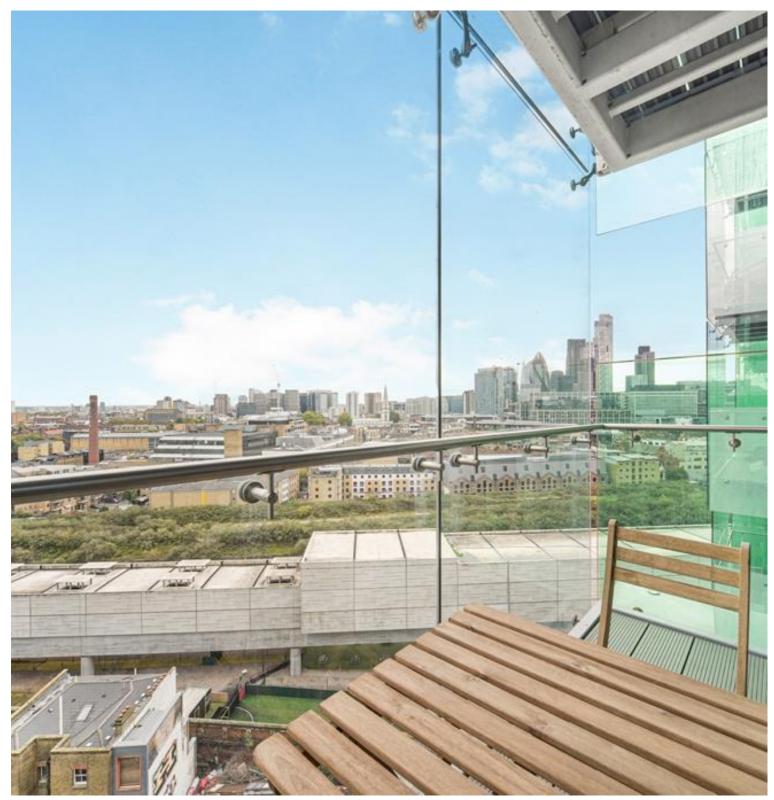

## Description

A stunning 1 bedroom apartment in the luxury Avantgarde development, in the heart of Shoreditch.

This spacious unfurnished apartment is situated on the 12th floor and offers reception and dining area, balcony with stunning views of the City skyline, a large double bedroom with fitted wardrobes, open plan kitchen with Siemens appliances and contemporary Roca bathroom.

- 1 Bedroom
- 1 Bathroom
- 12th floor
- Balcony with City views
- 24 Hour concierge
- On-site leisure facilities
- 0.1 mile from Shoreditch High Street Station
- Approx. 517 sq ft (48 sq m)
- Furnished
- EPC: B