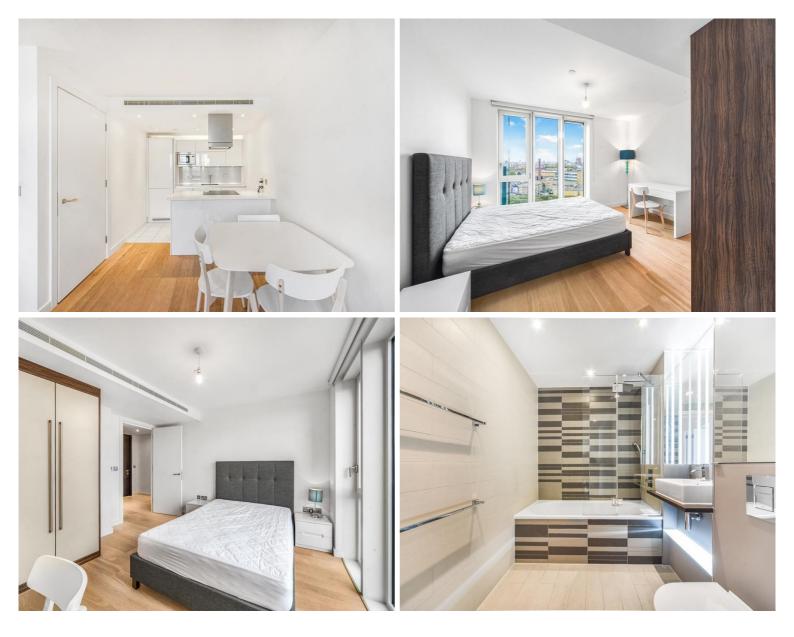

## Description

A stunning 1 bedroom apartment in the luxury Avantgarde development, in the heart of Shoreditch.

This spacious unfurnished apartment is situated on the 12th floor and offers reception and dining area, balcony with stunning views of the City skyline, a large double bedroom with fitted wardrobes, open plan kitchen with Siemens appliances and contemporary Roca bathroom.

- 1 Bedroom
- 1 Bathroom
- 12th floor
- Balcony with City views
- 24 Hour concierge
- On-site leisure facilities
- 0.1 mile from Shoreditch High Street Station
- Approx. 517 sq ft (48 sq m)
- Furnished
- EPC: B