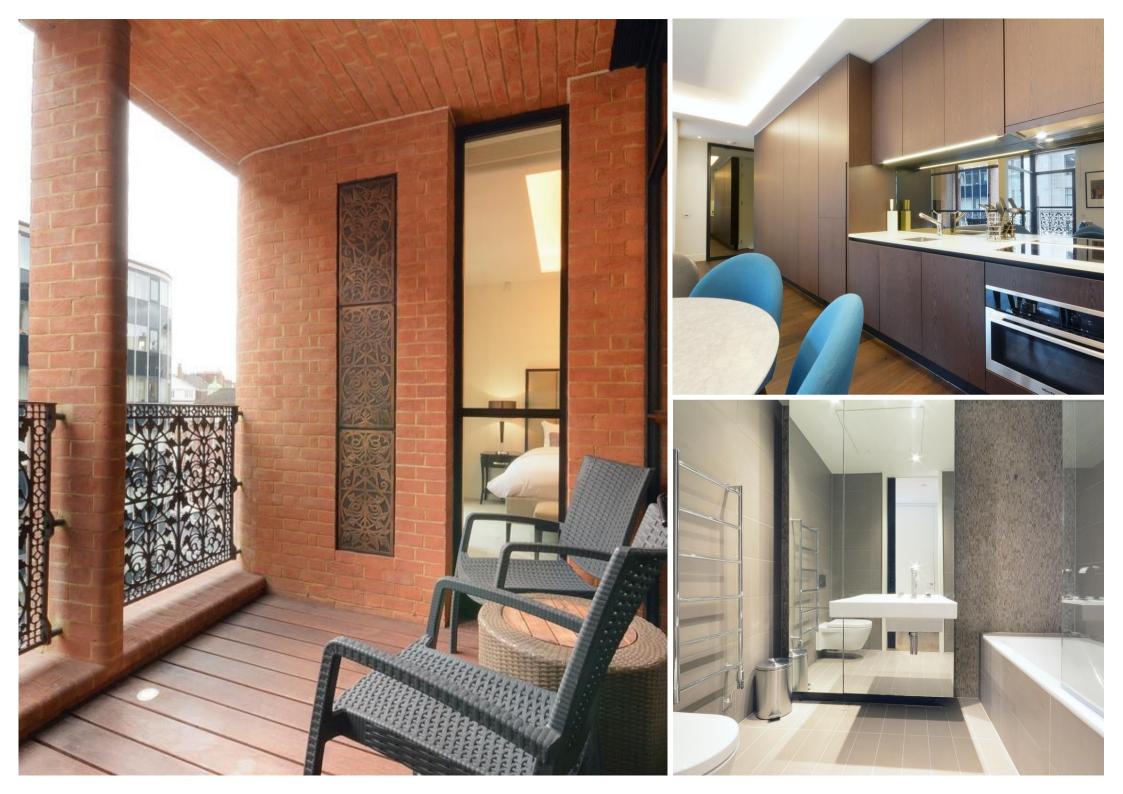

## Description

A luxury apartment on the third floor (with lift) of this prestigious development in the heart of Westminster. The property comprises one double bedroom, one bathroom, reception room with dining area and a fully fitted, open plan kitchen. The flat is presented to an excellent standard and further benefits include oak flooring in the reception room, comfort cooling, a balcony and porterage. This striking building is conveniently located for the many shopping and transport facilities of St. James's Park and Westminster.

- Bedroom
- Bathroom
- Reception room
- Fully fitted open plan kitchen
- Balcony
- Porter
- Lift
- Approx. 542 sq ft (50 sq m)
- EPC: B