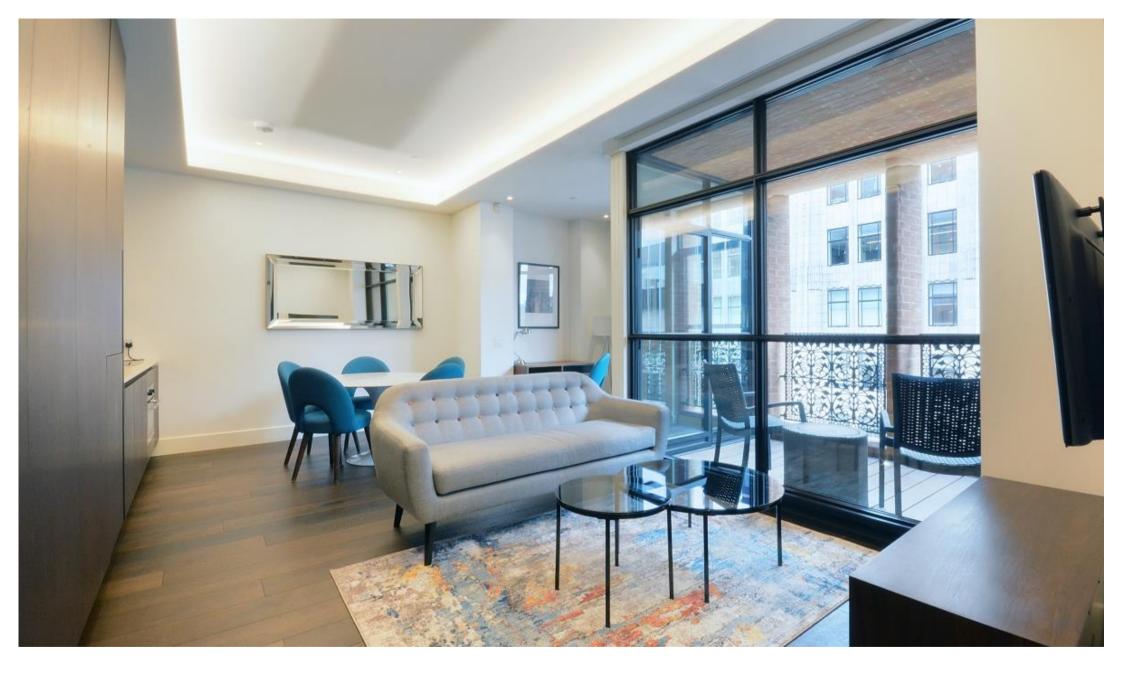

## Description

A luxury apartment on the third floor (with lift) of this prestigious development in the heart of Westminster. The property comprises one double bedroom, one bathroom, reception room with dining area and a fully fitted, open plan kitchen. The flat is presented to an excellent standard and further benefits include oak flooring in the reception room, comfort cooling, a balcony and porterage. This striking building is conveniently located for the many shopping and transport facilities of St. James's Park and Westminster.

- Bedroom
- Bathroom
- Reception room
- Fully fitted open plan kitchen
- Balcony
- Porter
- Lift
- Approx. 542 sq ft (50 sq m)
- EPC: B