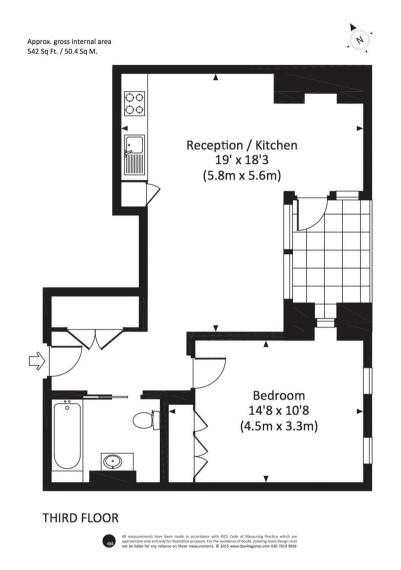

## Floorplan

- Bedroom
- Bathroom
- Reception room
- Fully fitted open plan kitchen
- Balcony
- Porter
- Lift
- Approx. 542 sq ft (50 sq m)
- EPC: B