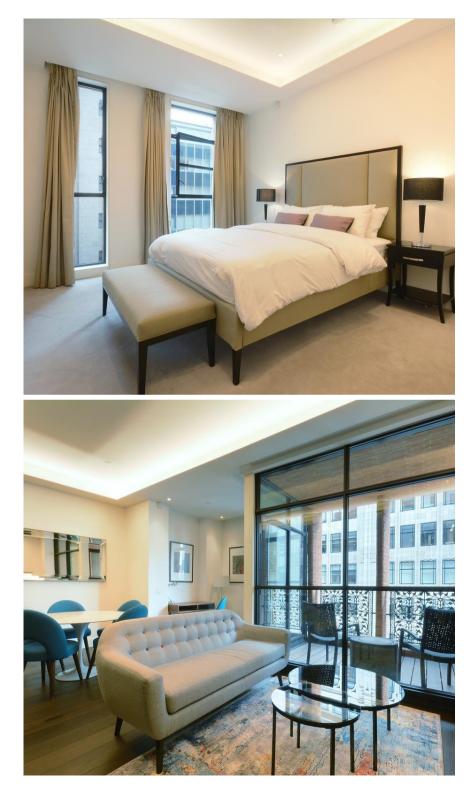

## Description

A luxury apartment on the third floor (with lift) of this prestigious development in the heart of Westminster. The property comprises one double bedroom, one bathroom, reception room with dining area and a fully fitted, open plan kitchen. The flat is presented to an excellent standard and further benefits include oak flooring in the reception room, comfort cooling, a balcony and porterage. This striking building is conveniently located for the many shopping and transport facilities of St. James's Park and Westminster.

- Bedroom
- Bathroom
- Reception room
- Fully fitted open plan kitchen
- Balcony
- Porter
- Lift
- Approx. 542 sq ft (50 sq m)
- EPC: B