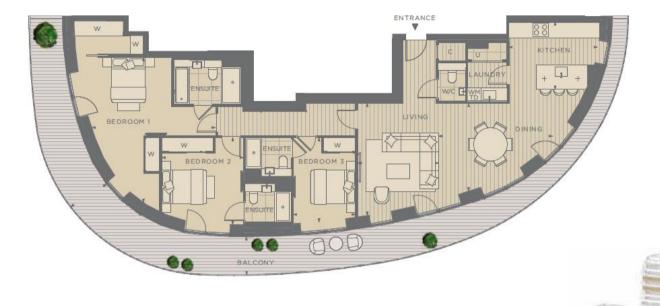

## **Description**

An exclusive opportunity to own a lavish three bedroom apartment within the magnificent Cassini Tower, a remarkable architectural masterpiece nestled in the heart of White City.

This three bedroom property exudes both elegance and functionality. Each bedroom boasts its own ensuite bathroom, providing privacy and convenience but also there is a guest WC and separate utility room. The large kitchen and reception area serve as the heart of this luxurious home, offering ample space for cooking and entertaining. Every room in the property offers direct access to the enchanting wrap-around balcony, granting captivating 30th floor views from every corner over Central Gardens.

| Internal measurements Balcony | 139.6 m <sup>2</sup> | 1503 sq ft<br>589 sq ft |
|-------------------------------|----------------------|-------------------------|
|                               |                      |                         |
| Living                        | 4.99 x 3.60 m        | 16ft 4" x 11ft 10"      |
| Dining                        | 5.09 x 3.91 m        | 16ft 8" x 12ft 10"      |
| Bedroom 1                     | 6.45 x 5.53 m        | 21ft 2" x 18ft 2"       |
| Bedroom 2                     | 3.87 x 3.66 m        | 12ft 8" x 12ft 0"       |
| Bedroom 3                     | 3.79 x 2.77 m        | 12ft 5" x 9ft 1"        |
| Balcony                       | 1.88 x 1.69 m        | 6ft 2" x 5ft 7"         |
| Overall balcony length        | 40.37 m              | 132ft 5"                |