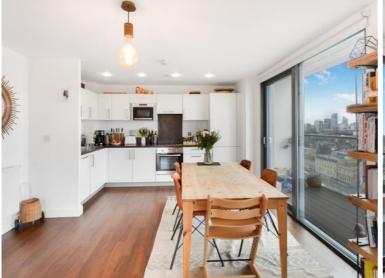

## Description

An unfurnished, well presented 2 bedroom apartment situated in Thomas Tower, forming part of the popular Dalston Square.

Offered unfurnished and situated on the 8th floor, this spacious apartment boasts approximately 829 sq ft of living space and comprises two double bedrooms each with fitted wardrobes, large reception area with balcony and stunning West facing views, contemporary fully fitted kitchen, two modern bathrooms, wood effect flooring, and excellent storage space.