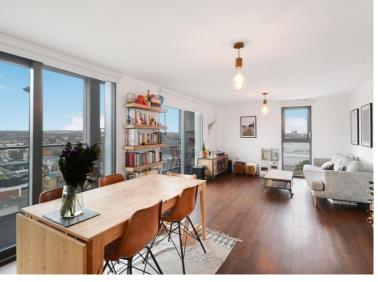

## Description

An unfurnished, well presented 2 bedroom apartment situated in Thomas Tower, forming part of the popular Dalston Square.

Offered unfurnished and situated on the 8th floor, this spacious apartment boasts approximately 829 sq ft of living space and comprises two double bedrooms each with fitted wardrobes, large reception area with balcony and stunning West facing views, contemporary fully fitted kitchen, two modern bathrooms, wood effect flooring, and excellent storage space.

Other benefits include 24 hour concierge, resident's roof terrace and on site leisure facilities. Thomas Tower is conveniently situated to commute to the City of London, and is close to Shoreditch. The development is next to Dalston Junction Overground station and close to Dalston Kingsland station (0.2 miles).

- 2 Bedrooms
- 2 Bathrooms
- 8th floor
- Balcony
- Stunning West facing views
- 24 hour concierge
- Roof Terrace
- On-site leisure facilities
- 0.2 miles from Dalston Kingsland Station
- Approx. 829 sq ft (77 sq m)