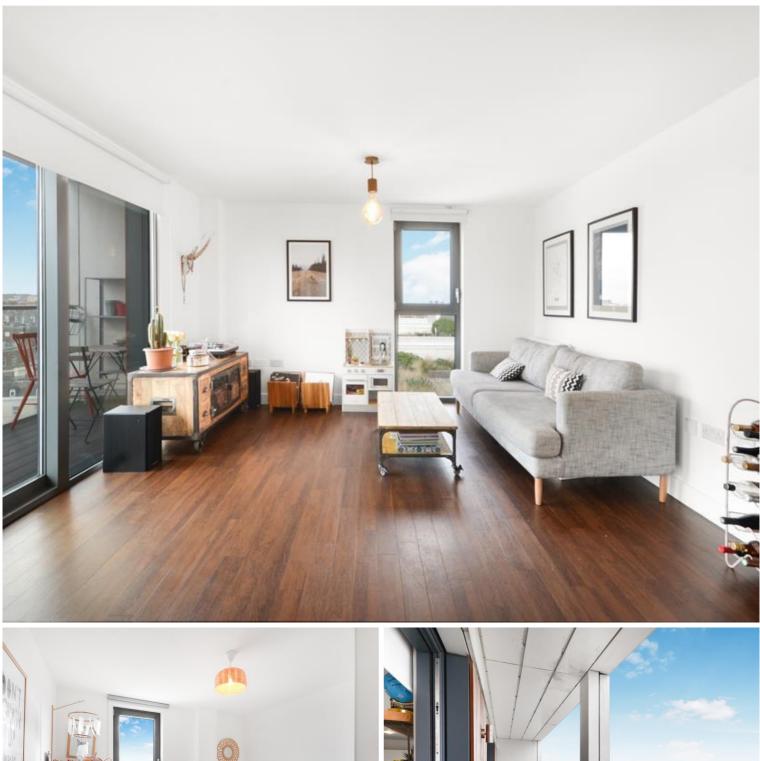

## Description

An unfurnished, well presented 2 bedroom apartment situated in Thomas Tower, forming part of the popular Dalston Square.

Offered unfurnished and situated on the 8th floor, this spacious apartment boasts approximately 829 sq ft of living space and comprises two double bedrooms each with fitted wardrobes, large reception area with balcony and stunning West facing views, contemporary fully fitted kitchen, two modern bathrooms, wood effect flooring, and excellent storage space.

Other benefits include 24 hour concierge, resident's roof terrace and on site leisure facilities. Thomas Tower is conveniently situated to commute to the City of London, and is close to Shoreditch. The development is next to Dalston Junction Overground station and close to Dalston Kingsland station (0.2 miles).

- 2 Bedrooms
- 2 Bathrooms
- 8th floor
- Balcony
- Stunning West facing views
- 24 hour concierge
- Roof Terrace
- On-site leisure facilities
- 0.2 miles from Dalston Kingsland Station
- Approx. 829 sq ft (77 sq m)