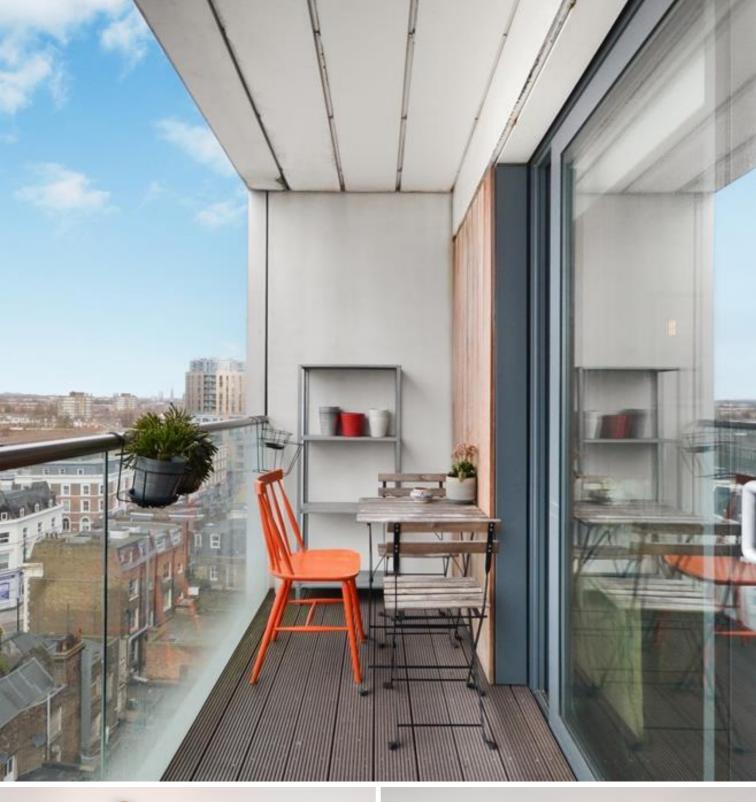

## Description

An unfurnished, well presented 2 bedroom apartment situated in Thomas Tower, forming part of the popular Dalston Square.

Offered unfurnished and situated on the 8th floor, this spacious apartment boasts approximately 829 sq ft of living space and comprises two double bedrooms each with fitted wardrobes, large reception area with balcony and stunning West facing views, contemporary fully fitted kitchen, two modern bathrooms, wood effect flooring, and excellent storage space.

- 2 Bedrooms
- 2 Bathrooms
- 8th floor
- Balcony
- Stunning West facing views
- 24 hour concierge
- Roof Terrace
- On-site leisure facilities
- 0.2 miles from Dalston Kingsland Station
- Approx. 829 sq ft (77 sq m)