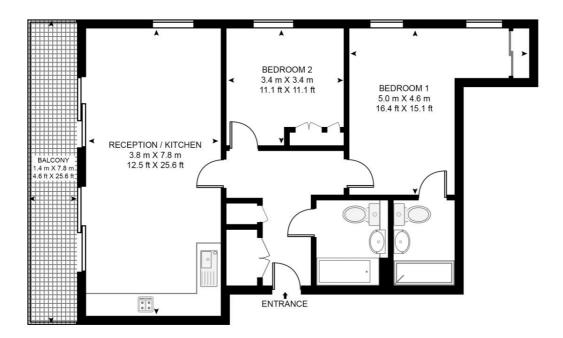

## THOMAS TOWER, DALSTON SQUARE

APPROXIMATE GROSS INTERNAL FLOOR AREA 829 SQ.FT (77 SQ.M)

## **EIGTH FLOOR**

This floor plan has been defined by the RICS Code of Measurement. This floor plan and all others are for approximate representative purposes only and upon usage is agreed to as such by the client. WWW: hdvirtualart.com | TEL: 0203.974.1567 | EMAIL: info@hdvirtualart.com