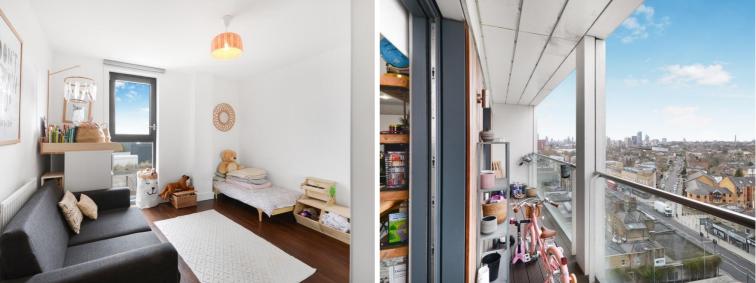

## Description

An unfurnished, well presented 2 bedroom apartment situated in Thomas Tower, forming part of the popular Dalston Square.

Offered unfurnished and situated on the 8th floor, this spacious apartment boasts approximately 829 sq ft of living space and comprises two double bedrooms each with fitted wardrobes, large reception area with balcony and stunning West facing views, contemporary fully fitted kitchen, two modern bathrooms, wood effect flooring, and excellent storage space.

- 2 Bedrooms
- 2 Bathrooms
- 8th floor
- Balcony
- Stunning West facing views
- 24 hour concierge
- Roof Terrace
- On-site leisure facilities
- 0.2 miles from Dalston Kingsland Station
- Approx. 829 sq ft (77 sq m)