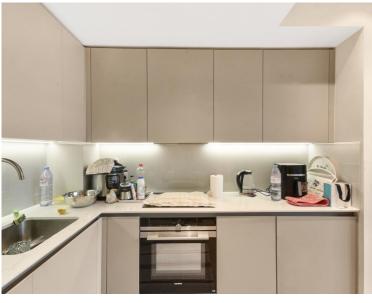

## Description

This outstanding new development within Paddington Basin, Canalside Walk offers far reaching, magnificent views from upper floors over the Regents Canal.

Positioned on the tenth floor, this elegant residence offers open -plan kitchen/living area, providing ample storage and space for cooking and entertaining. There is a well-appointed double bedroom complemented by a contemporary and tastefully adorned en-suite bathroom that adds an element of convenience and elevated ambiance.