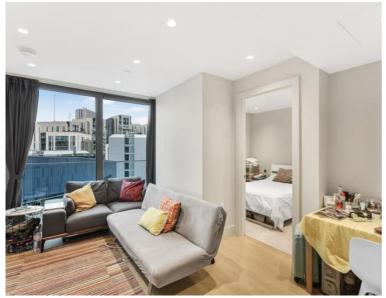

## Description

This outstanding new development within Paddington Basin, Canalside Walk offers far reaching, magnificent views from upper floors over the Regents Canal.

Positioned on the tenth floor, this elegant residence offers open -plan kitchen/living area, providing ample storage and space for cooking and entertaining. There is a well-appointed double bedroom complemented by a contemporary and tastefully adorned en-suite bathroom that adds an element of convenience and elevated ambiance.