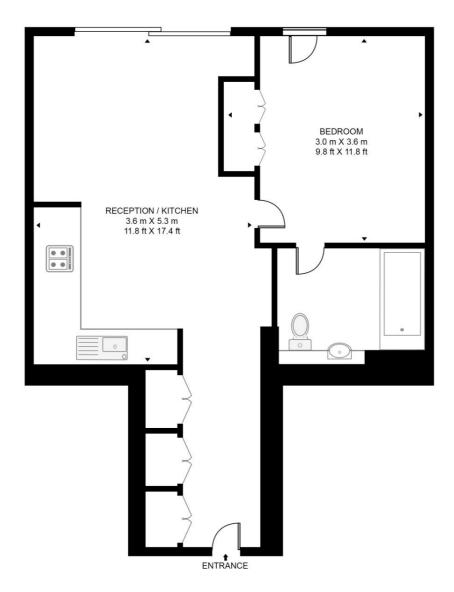

# Floorplan

424 sq ft | 39 sq m

#### **CANALSIDE WALK**

APPROXIMATE GROSS INTERNAL FLOOR AREA 424 SQ.FT (39.4 SQ.M)

#### **TENTH FLOOR**

This floor plan has been defined by the RICS Code of Measurement. This floor plan and all others are for approximate representative purposes only and upon usage is agreed to as such by the client.