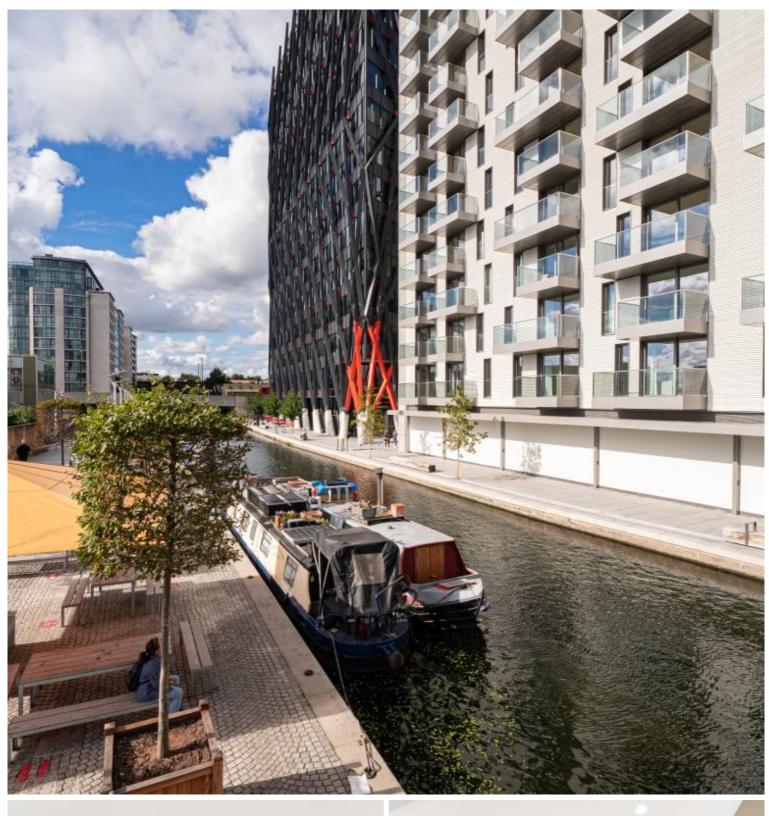

## Description

This outstanding new development within Paddington Basin, Canalside Walk offers far reaching, magnificent views from upper floors over the Regents Canal.

Positioned on the tenth floor, this elegant residence offers open -plan kitchen/living area, providing ample storage and space for cooking and entertaining. There is a well-appointed double bedroom complemented by a contemporary and tastefully adorned en-suite bathroom that adds an element of convenience and elevated ambiance.

\*\*\*The communal area photos are for illustration purposes only\*\*\*

- Skyline views over Regents Canal
- 1 double bedroom
- 1 bathroom
- Open-plan kitchen/reception
- 24hr concierge
- Residents lounge and gym equipment
- Paddington station within 0.2 miles
- EPC B