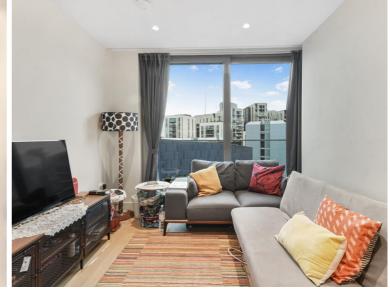

## Description

This outstanding new development within Paddington Basin, Canalside Walk offers far reaching, magnificent views from upper floors over the Regents Canal.

Positioned on the tenth floor, this elegant residence offers open -plan kitchen/living area, providing ample storage and space for cooking and entertaining. There is a well-appointed double bedroom complemented by a contemporary and tastefully adorned en-suite bathroom that adds an element of convenience and elevated ambiance.

\*\*\*The communal area photos are for illustration purposes only\*\*\*

- Skyline views over Regents Canal
- 1 double bedroom
- 1 bathroom
- Open-plan kitchen/reception
- 24hr concierge
- Residents lounge and gym equipment
- Paddington station within 0.2 miles
- EPC B