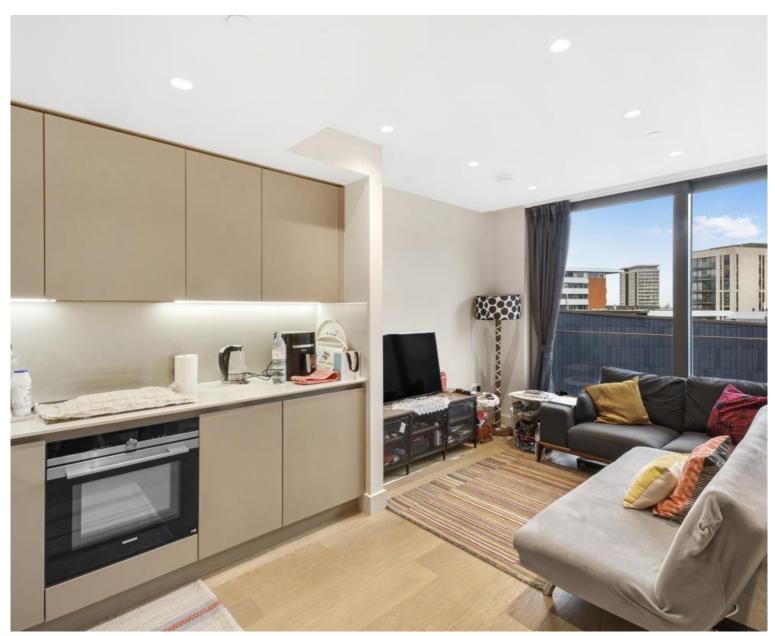

## Description

This outstanding new development within Paddington Basin, Canalside Walk offers far reaching, magnificent views from upper floors over the Regents Canal.

Positioned on the tenth floor, this elegant residence offers open -plan kitchen/living area, providing ample storage and space for cooking and entertaining. There is a well-appointed double bedroom complemented by a contemporary and tastefully adorned en-suite bathroom that adds an element of convenience and elevated ambiance.

The rooftop will provide a private residents observatory lounge, outdoor gym and beautifully landscaped green spaces, providing a serene environment within the development. Furthermore the convenience of a dedicated concierge service, available to assist with various needs such as package handling, reservations and round-the-clock security measures in place, providing peace of mind for residents.

\*\*\*The communal area photos are for illustration purposes only\*\*\*

- Skyline views over Regents Canal
- 1 double bedroom
- 1 bathroom
- Open-plan kitchen/reception
- 24hr concierge
- Residents lounge and gym equipment
- Paddington station within 0.2 miles
- EPC B