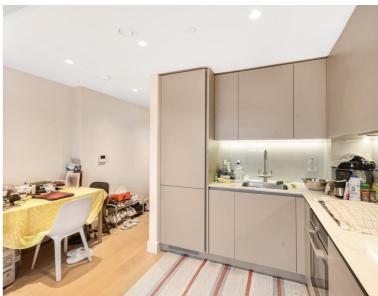

## Description

This outstanding new development within Paddington Basin, Canalside Walk offers far reaching, magnificent views from upper floors over the Regents Canal.

Positioned on the tenth floor, this elegant residence offers open -plan kitchen/living area, providing ample storage and space for cooking and entertaining. There is a well-appointed double bedroom complemented by a contemporary and tastefully adorned en-suite bathroom that adds an element of convenience and elevated ambiance.