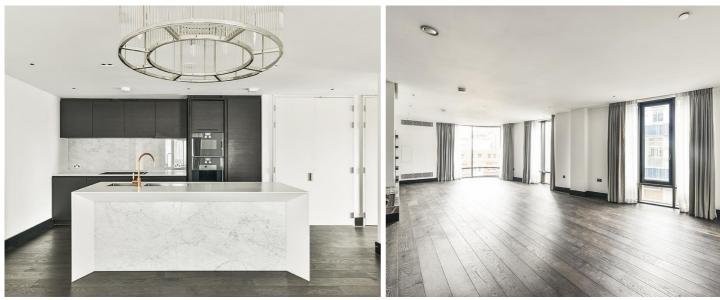

## Description

The apartment measures approx. 152sqm / 1,600sqft with a spacious reception area with floor to ceiling windows leading round through the dining area and into the modern open-plan kitchen with large kitchen island. There is a generously sized principal bedroom with dressing room and a superb en-suite bathroom with double sinks, a standalone bath and a walk-in shower, a further double bedroom with built-in wardrobes, and a second bathroom. The floor to ceiling windows offer an abundance of light, giving the apartment a light and airy atmosphere throughout. From the kitchen to the bathrooms, the materials and design used give the apartment the luxurious feel of a private and intimate sanctuary in the heart of London.

The Mansion is nestled in a prime Marylebone location, within walking distance to both Marylebone Village and the various shops of Oxford Street.

- Luxury Apartment
- Boutique Development
- 24hr Concierge Service
- Approx. 152msq / 1,600sqft
- Gym
- Swimming Pool & Spa
- Local in House Chauffer Service
- Offered Furnished or Unfurnished