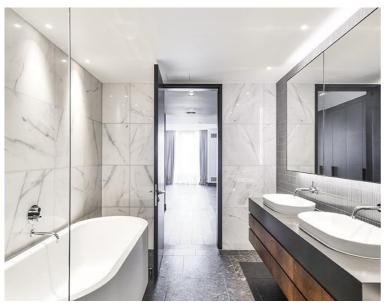

## Description

The apartment measures approx. 152sqm / 1,600sqft with a spacious reception area with floor to ceiling windows leading round through the dining area and into the modern open-plan kitchen with large kitchen island. There is a generously sized principal bedroom with dressing room and a superb en-suite bathroom with double sinks, a standalone bath and a walk-in shower, a further double bedroom with built-in wardrobes, and a second bathroom. The floor to ceiling windows offer an abundance of light, giving the apartment a light and airy atmosphere throughout. From the kitchen to the bathrooms, the materials and design used give the apartment the luxurious feel of a private and intimate sanctuary in the heart of London.