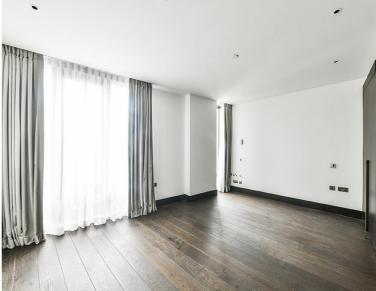

## Description

The apartment measures approx. 152sqm / 1,600sqft with a spacious reception area with floor to ceiling windows leading round through the dining area and into the modern open-plan kitchen with large kitchen island. There is a generously sized principal bedroom with dressing room and a superb en-suite bathroom with double sinks, a standalone bath and a walk-in shower, a further double bedroom with built-in wardrobes, and a second bathroom. The floor to ceiling windows offer an abundance of light, giving the apartment a light and airy atmosphere throughout. From the kitchen to the bathrooms, the materials and design used give the apartment the luxurious feel of a private and intimate sanctuary in the heart of London.