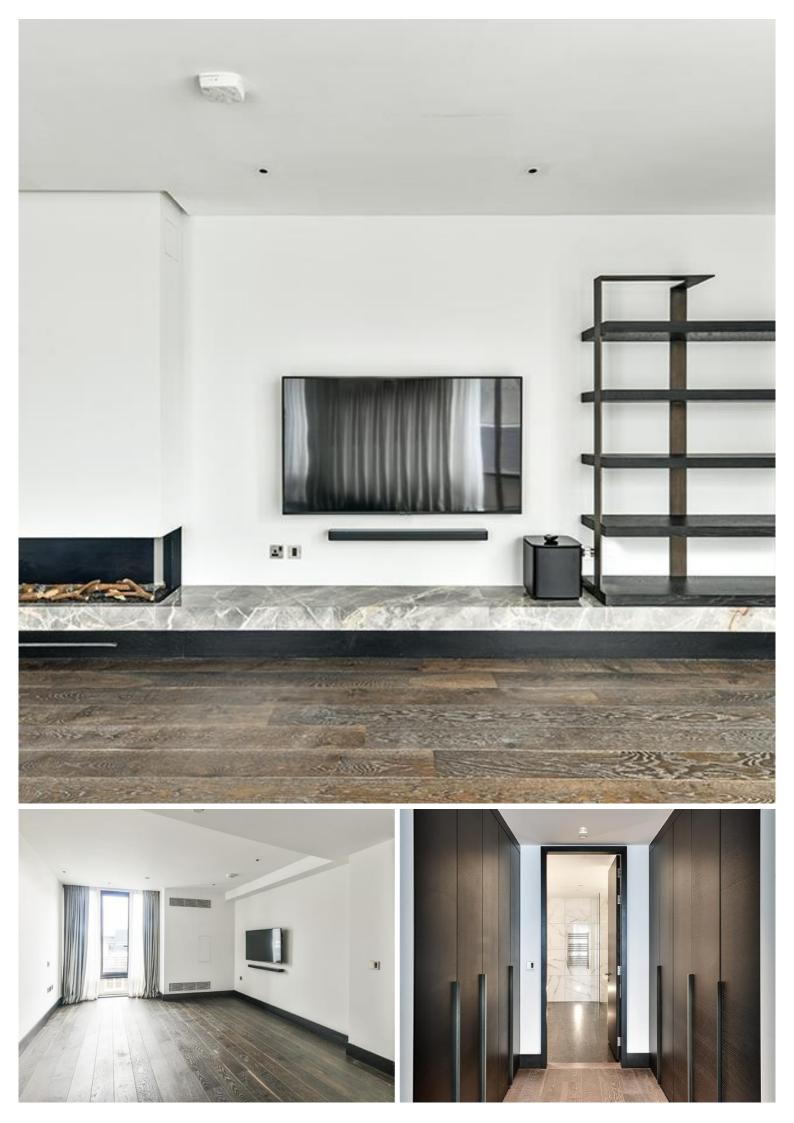

## Description

The apartment measures approx. 152sqm / 1,600sqft with a spacious reception area with floor to ceiling windows leading round through the dining area and into the modern open-plan kitchen with large kitchen island. There is a generously sized principal bedroom with dressing room and a superb en-suite bathroom with double sinks, a standalone bath and a walk-in shower, a further double bedroom with built-in wardrobes, and a second bathroom. The floor to ceiling windows offer an abundance of light, giving the apartment a light and airy atmosphere throughout. From the kitchen to the bathrooms, the materials and design used give the apartment the luxurious feel of a private and intimate sanctuary in the heart of London.

The Mansion is nestled in a prime Marylebone location, within walking distance to both Marylebone Village and the various shops of Oxford Street.

- Luxury Apartment
- Boutique Development
- 24hr Concierge Service
- Approx. 152msq / 1,600sqft
- Gym
- Swimming Pool & Spa
- Local in House Chauffer Service
- Offered Furnished or Unfurnished