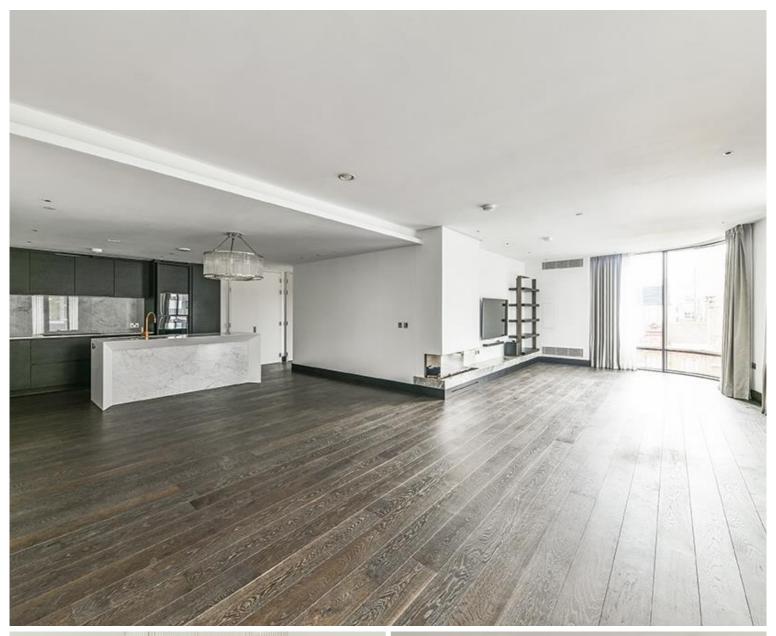

## Description

The apartment measures approx. 152sqm / 1,600sqft with a spacious reception area with floor to ceiling windows leading round through the dining area and into the modern open-plan kitchen with large kitchen island. There is a generously sized principal bedroom with dressing room and a superb en-suite bathroom with double sinks, a standalone bath and a walk-in shower, a further double bedroom with built-in wardrobes, and a second bathroom. The floor to ceiling windows offer an abundance of light, giving the apartment a light and airy atmosphere throughout. From the kitchen to the bathrooms, the materials and design used give the apartment the luxurious feel of a private and intimate sanctuary in the heart of London.

The Mansion is nestled in a prime Marylebone location, within walking distance to both Marylebone Village and the various shops of Oxford Street.

- Luxury Apartment
- Boutique Development
- 24hr Concierge Service
- Approx. 152msq / 1,600sqft
- Gym
- Swimming Pool & Spa
- Local in House Chauffer Service
- Offered Furnished or Unfurnished