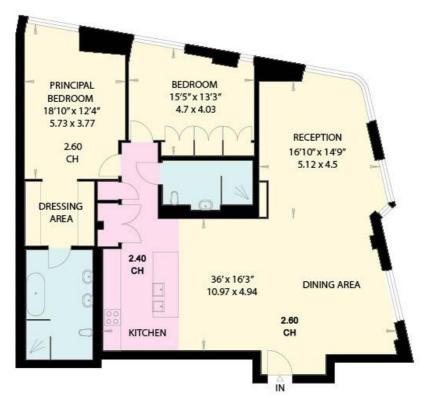

## Floorplan

1,600 sq ft | 149 sq m

THE MANSION LONDON W1 Gross Internal Area = 148.6 sq metres 1600 sq feet

FIFTH FLOOR

Plans drawn in accordance with the RICS Code of Measuring Practice

Mayfair and Marylebone