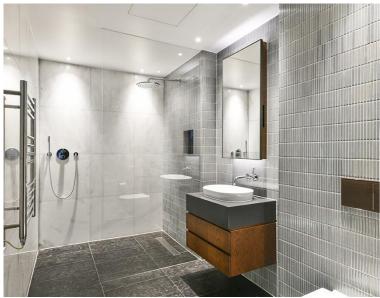

## Description

The apartment measures approx. 152sqm / 1,600sqft with a spacious reception area with floor to ceiling windows leading round through the dining area and into the modern open-plan kitchen with large kitchen island. There is a generously sized principal bedroom with dressing room and a superb en-suite bathroom with double sinks, a standalone bath and a walk-in shower, a further double bedroom with built-in wardrobes, and a second bathroom. The floor to ceiling windows offer an abundance of light, giving the apartment a light and airy atmosphere throughout. From the kitchen to the bathrooms, the materials and design used give the apartment the luxurious feel of a private and intimate sanctuary in the heart of London.