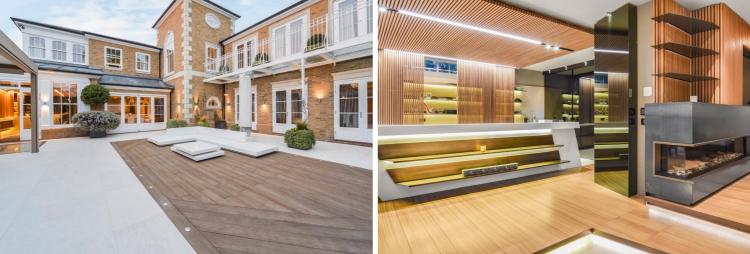

## Description

A substantial and unique six bedroom house overlooking Hurlingham Park in Fulham. The house has undergone extensive refurbishment and is finished to the highest of standards. Arranged over three floors, the house offers six double bedrooms all of which are en-suite, formal living room with fireplace, generous sized office room with fireplace, very large open plan kitchen / dining / family room leading to the private opulent courtyard garden. Other benefits include heated swimming pool, gym, sauna and steam room, cinema, further dining room, staff entrance, CCTV and top of the range alarm system. There is also a gated driveway with space for two cars.

Access to Heathrow and Central London are both very easy and this house really needs to be seen to be appreciated as it is such a quaint house in a fantastic location.

- 6 Double en-suite bedrooms
- Three living rooms
- Cinema, pool, gym
- Private spacious courtyard garden
- Gated driveway for 2 cars
- Views over Hurlingham Park
- Staff quarters with own entrance
- Approx 9559 sq ft (888 sq m)
- EPC: C