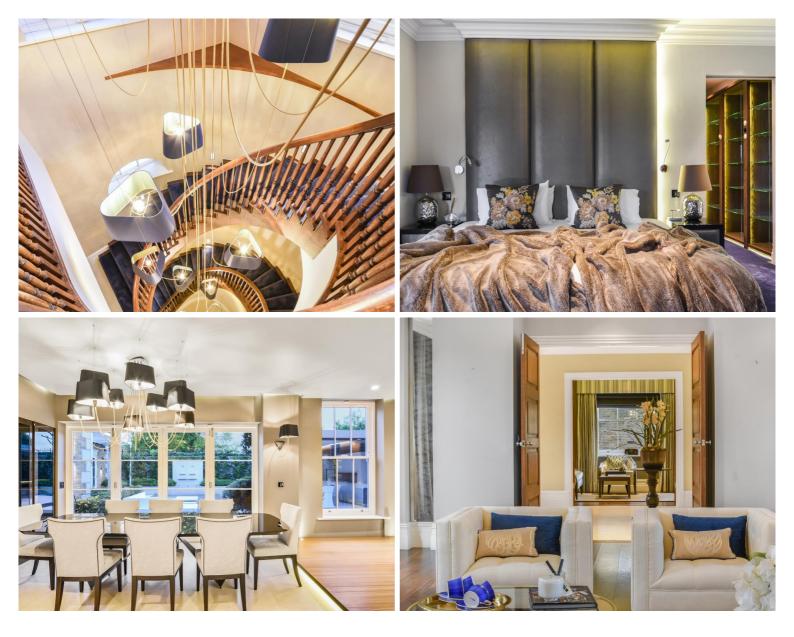

## Description

A substantial and unique six bedroom house overlooking Hurlingham Park in Fulham. The house has undergone extensive refurbishment and is finished to the highest of standards. Arranged over three floors, the house offers six double bedrooms all of which are en-suite, formal living room with fireplace, generous sized office room with fireplace, very large open plan kitchen / dining / family room leading to the private opulent courtyard garden. Other benefits include heated swimming pool, gym, sauna and steam room, cinema, further dining room, staff entrance, CCTV and top of the range alarm system. There is also a gated driveway with space for two cars.

Access to Heathrow and Central London are both very easy and this house really needs to be seen to be appreciated as it is such a quaint house in a fantastic location.

- 6 Double en-suite bedrooms
- Three living rooms
- Cinema, pool, gym
- Private spacious courtyard garden
- Gated driveway for 2 cars
- Views over Hurlingham Park
- Staff quarters with own entrance
- Approx 9559 sq ft (888 sq m)
- EPC: C