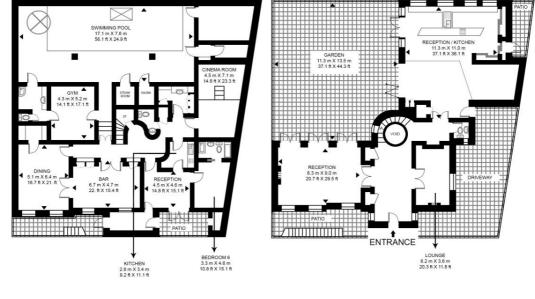

### NEW LODGE, BROOMHOUSE LANE

APPROXIMATE GROSS INTERNAL FLOOR AREA 9524 SQ.FT (884.8 SQ.M)

LOWER GROUND FLOOR

**GROUND FLOOR** 

This floor plan has been defined by the RICS Code of Measurement. This floor plan and all others are for approximate representative purposes only and upon usage is agreed to as such by the client. WWW: hdvirtualart.com | TEL: 0203.974.1567 | EMAIL: info@hdvirtualart.com