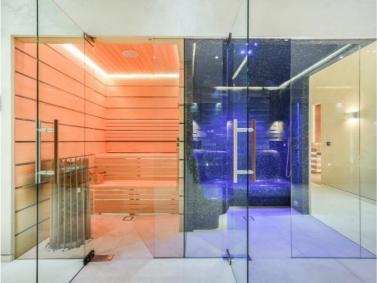

## Description

A substantial and unique six bedroom house overlooking Hurlingham Park in Fulham. The house has undergone extensive refurbishment and is finished to the highest of standards. Arranged over three floors, the house offers six double bedrooms all of which are en-suite, formal living room with fireplace, generous sized office room with fireplace, very large open plan kitchen / dining / family room leading to the private opulent courtyard garden. Other benefits include heated swimming pool, gym, sauna and steam room, cinema, further dining room, staff entrance, CCTV and top of the range alarm system. There is also a gated driveway with space for two cars.