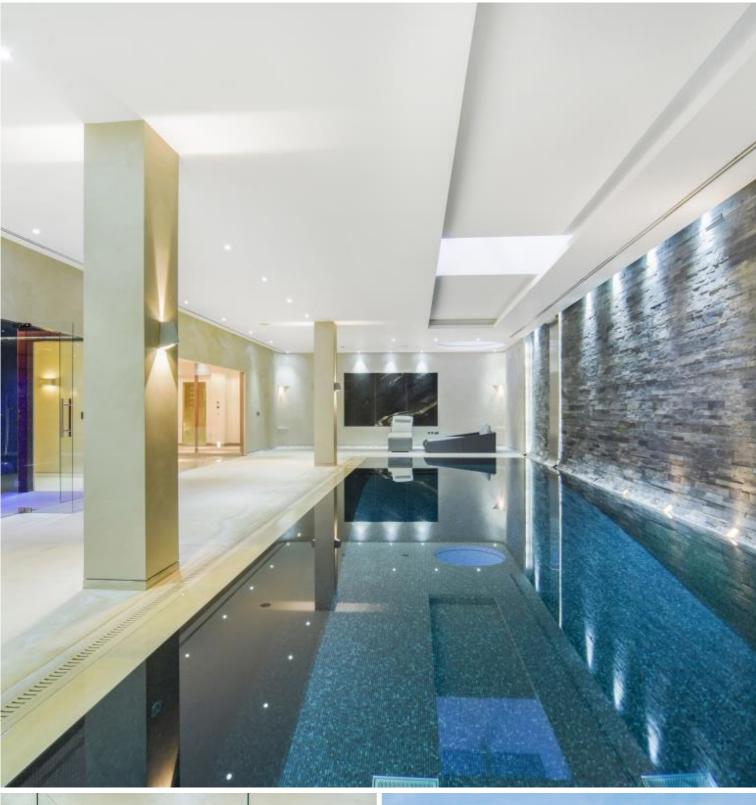

## Description

A substantial and unique six bedroom house overlooking Hurlingham Park in Fulham. The house has undergone extensive refurbishment and is finished to the highest of standards. Arranged over three floors, the house offers six double bedrooms all of which are en-suite, formal living room with fireplace, generous sized office room with fireplace, very large open plan kitchen / dining / family room leading to the private opulent courtyard garden. Other benefits include heated swimming pool, gym, sauna and steam room, cinema, further dining room, staff entrance, CCTV and top of the range alarm system. There is also a gated driveway with space for two cars.

Access to Heathrow and Central London are both very easy and this house really needs to be seen to be appreciated as it is such a quaint house in a fantastic location.

- 6 Double en-suite bedrooms
- Three living rooms
- Cinema, pool, gym
- Private spacious courtyard garden
- Gated driveway for 2 cars
- Views over Hurlingham Park
- Staff quarters with own entrance
- Approx 9559 sq ft (888 sq m)
- EPC: C