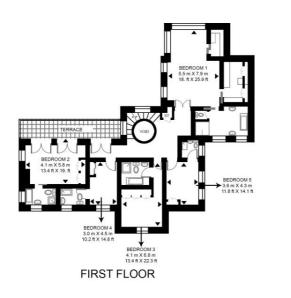

### NEW LODGE, BROOMHOUSE LANE

APPROXIMATE GROSS INTERNAL FLOOR AREA 9524 SQ.FT (884.8 SQ.M)

LOWER GROUND FLOOR

**GROUND FLOOR** 

This floor plan has been defined by the RICS Code of Measurement. This floor plan and all others are for approximate representative purposes only and upon usage is agreed to as such by the client. WWW: hdvirtualart.com | TEL: 0203.974.1567 | EMAIL: info@hdvirtualart.com