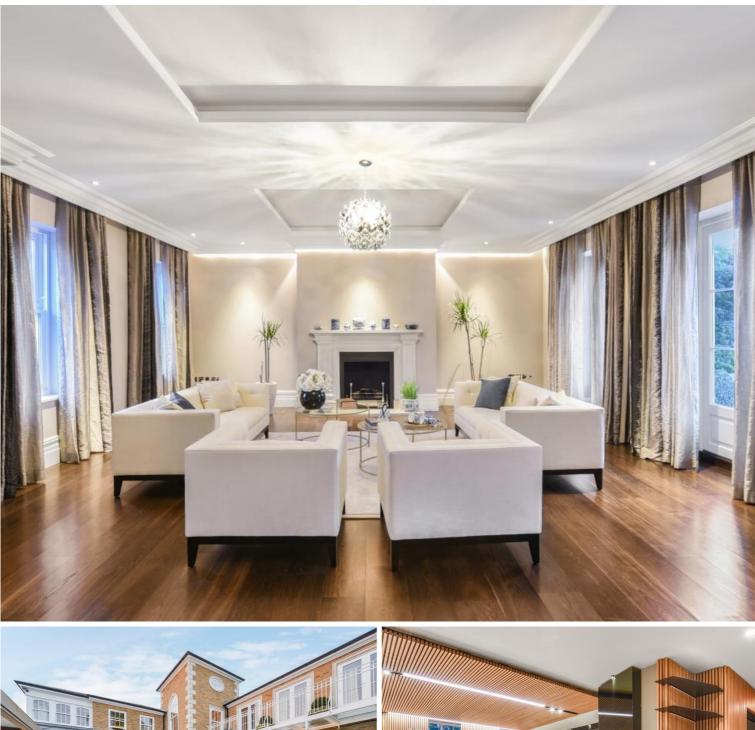

## Description

A substantial and unique six bedroom house overlooking Hurlingham Park in Fulham. The house has undergone extensive refurbishment and is finished to the highest of standards. Arranged over three floors, the house offers six double bedrooms all of which are en-suite, formal living room with fireplace, generous sized office room with fireplace, very large open plan kitchen / dining / family room leading to the private opulent courtyard garden. Other benefits include heated swimming pool, gym, sauna and steam room, cinema, further dining room, staff entrance, CCTV and top of the range alarm system. There is also a gated driveway with space for two cars.

Access to Heathrow and Central London are both very easy and this house really needs to be seen to be appreciated as it is such a quaint house in a fantastic location.

- 6 Double en-suite bedrooms
- Three living rooms
- Cinema, pool, gym
- Private spacious courtyard garden
- Gated driveway for 2 cars
- Views over Hurlingham Park
- Staff quarters with own entrance
- Approx 9559 sq ft (888 sq m)
- EPC: C