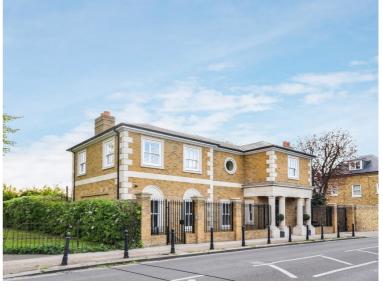

# Broomhouse Lane, London SW6 Asking price £13,800,000 Freehold

## Description

A substantial and unique six bedroom house overlooking Hurlingham Park in Fulham. The house has undergone extensive refurbishment and is finished to the highest of standards. Arranged over three floors, the house offers six double bedrooms all of which are en-suite, formal living room with fireplace, generous sized office room with fireplace, very large open plan kitchen / dining / family room leading to the private opulent courtyard garden. Other benefits include heated swimming pool, gym, sauna and steam room, cinema, further dining room, staff entrance, CCTV and top of the range alarm system. There is also a gated driveway with space for two cars.