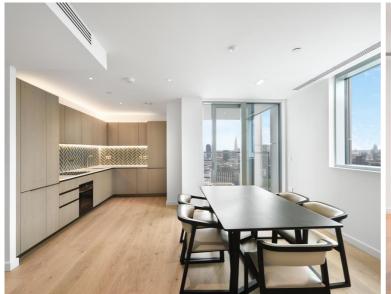

### **Description**

A truly spectacular 28th floor 2 bedroom premiere apartment in Old Street's iconic Atlas Building, EC1.

Situated on the 28th floor and boasting approximately 1,284 sq. ft. of living space, this stunning 2 bedroom apartment is offered on a part-furnished basis. The property comprises a spacious open plan reception area with access to private balcony and spectacular views towards West London, two double bedrooms with ensuite and walk-in wardrobe area to master bedroom and additional balcony to master bedroom, two luxury bathrooms, wood flooring and exceptional storage space.

Atlas is next to Old Street station (0.1 mile) and ideally situated for the City, Shoreditch and Angel. The development offers top of the range amenities including pool, spa, gym, cinema room, resident's lounge and 24 hour concierge.