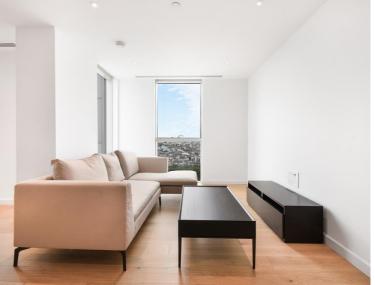

### **Description**

A truly spectacular 28th floor 2 bedroom premiere apartment in Old Street's iconic Atlas Building, EC1.

Situated on the 28th floor and boasting approximately 1,284 sq. ft. of living space, this stunning 2 bedroom apartment is offered on a part-furnished basis. The property comprises a spacious open plan reception area with access to private balcony and spectacular views towards West London, two double bedrooms with ensuite and walk-in wardrobe area to master bedroom and additional balcony to master bedroom, two luxury bathrooms, wood flooring and exceptional storage space.