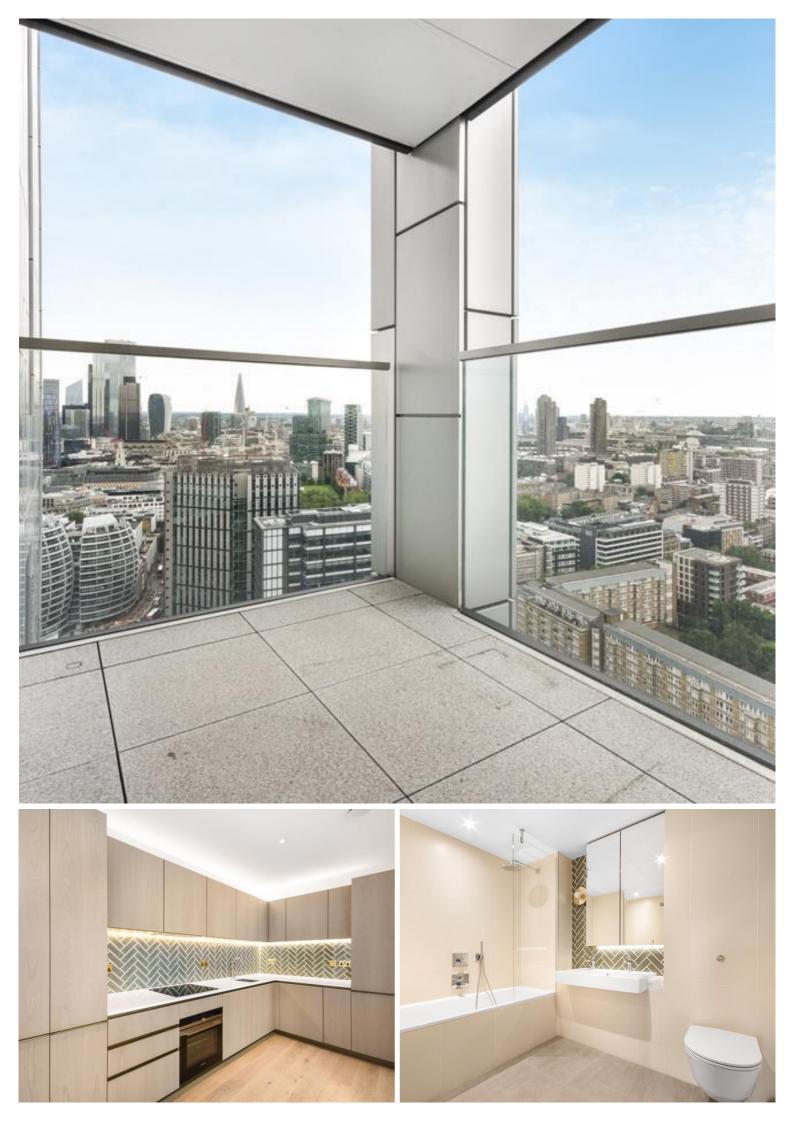

### **Description**

A truly spectacular 28th floor 2 bedroom premiere apartment in Old Street's iconic Atlas Building, EC1.

Situated on the 28th floor and boasting approximately 1,284 sq. ft. of living space, this stunning 2 bedroom apartment is offered on a part-furnished basis. The property comprises a spacious open plan reception area with access to private balcony and spectacular views towards West London, two double bedrooms with ensuite and walk-in wardrobe area to master bedroom and additional balcony to master bedroom, two luxury bathrooms, wood flooring and exceptional storage space.

Atlas is next to Old Street station (0.1 mile) and ideally situated for the City, Shoreditch and Angel. The development offers top of the range amenities including pool, spa, gym, cinema room, resident's lounge and 24 hour concierge.