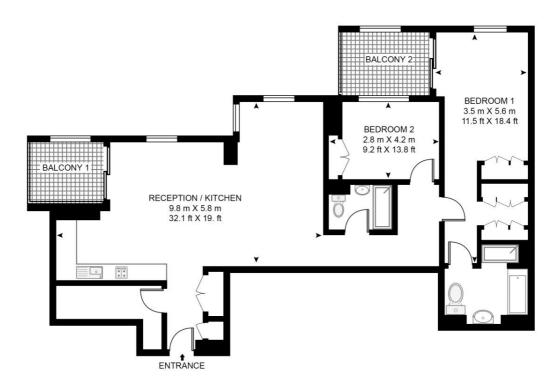

## Floorplan

1,284 sq ft | 119 sq m

### ATLAS BUILDING, 145 CITY ROAD

APPROXIMATE GROSS INTERNAL FLOOR AREA 1284 SQ.FT (119.3 SQ.M)

#### TWENTY EIGHTH FLOOR

This floor plan has been defined by the RICS Code of Measurement. This floor plan and all others are for approximate representative purposes only and upon usage is agreed to as such by the client.