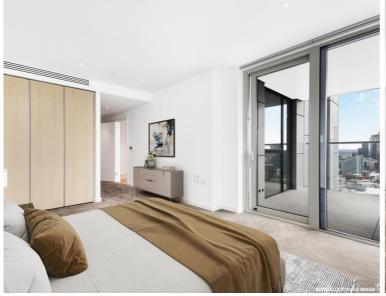

### **Description**

A truly spectacular 28th floor 2 bedroom premiere apartment in Old Street's iconic Atlas Building, EC1.

Situated on the 28th floor and boasting approximately 1,284 sq. ft. of living space, this stunning 2 bedroom apartment is offered on a part-furnished basis. The property comprises a spacious open plan reception area with access to private balcony and spectacular views towards West London, two double bedrooms with ensuite and walk-in wardrobe area to master bedroom and additional balcony to master bedroom, two luxury bathrooms, wood flooring and exceptional storage space.

- 2 Bedrooms
- 2 Bathrooms
- 28th Floor
- Private balconies
- On-site leisure facilities including pool, spa and cinema
- 24 hour concierge
- 0.1 miles from Old Street Station
- Approx. 1284 sq ft (119.3 sq m)
- Leasehold
- EPC: B