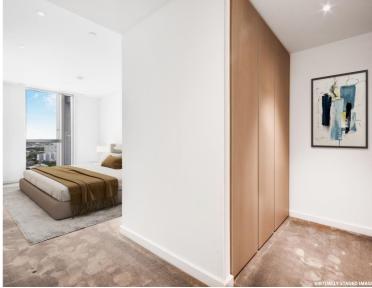

### **Description**

A truly spectacular 28th floor 2 bedroom premiere apartment in Old Street's iconic Atlas Building, EC1.

Situated on the 28th floor and boasting approximately 1,284 sq. ft. of living space, this stunning 2 bedroom apartment is offered on a part-furnished basis. The property comprises a spacious open plan reception area with access to private balcony and spectacular views towards West London, two double bedrooms with ensuite and walk-in wardrobe area to master bedroom and additional balcony to master bedroom, two luxury bathrooms, wood flooring and exceptional storage space.

- 2 Bedrooms
- 2 Bathrooms
- 28th Floor
- Private balconies
- On-site leisure facilities including pool, spa and cinema
- 24 hour concierge
- 0.1 miles from Old Street Station
- Approx. 1284 sq ft (119.3 sq m)
- Leasehold
- EPC: B