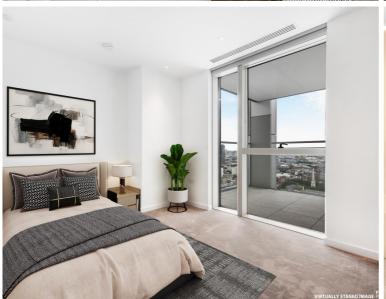

### **Description**

A truly spectacular 28th floor 2 bedroom premiere apartment in Old Street's iconic Atlas Building, EC1.

Situated on the 28th floor and boasting approximately 1,284 sq. ft. of living space, this stunning 2 bedroom apartment is offered on a part-furnished basis. The property comprises a spacious open plan reception area with access to private balcony and spectacular views towards West London, two double bedrooms with ensuite and walk-in wardrobe area to master bedroom and additional balcony to master bedroom, two luxury bathrooms, wood flooring and exceptional storage space.

- 2 Bedrooms
- 2 Bathrooms
- 28th Floor
- Private balconies
- On-site leisure facilities including pool, spa and cinema
- 24 hour concierge
- 0.1 miles from Old Street Station
- Approx. 1284 sq ft (119.3 sq m)
- Leasehold
- EPC: B