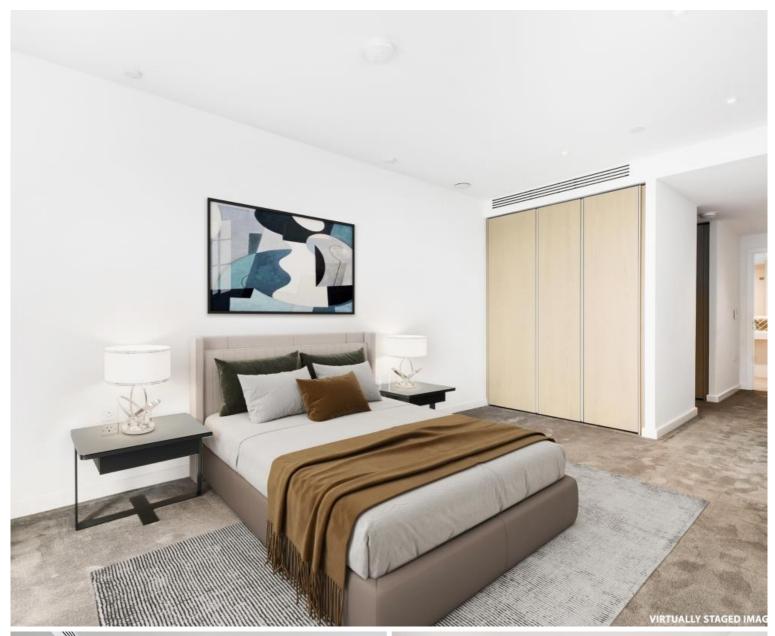

### **Description**

A truly spectacular 28th floor 2 bedroom premiere apartment in Old Street's iconic Atlas Building, EC1.

Situated on the 28th floor and boasting approximately 1,284 sq. ft. of living space, this stunning 2 bedroom apartment is offered on a part-furnished basis. The property comprises a spacious open plan reception area with access to private balcony and spectacular views towards West London, two double bedrooms with ensuite and walk-in wardrobe area to master bedroom and additional balcony to master bedroom, two luxury bathrooms, wood flooring and exceptional storage space.

- 2 Bedrooms
- 2 Bathrooms
- 28th Floor
- Private balconies
- On-site leisure facilities including pool, spa and cinema
- 24 hour concierge
- 0.1 miles from Old Street Station
- Approx. 1284 sq ft (119.3 sq m)
- Leasehold
- EPC: B