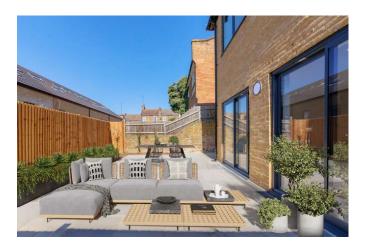

Offering over 1,400 Sq ft, these properties are arranged over three floors and comprise open plan reception room and kitchen with built in appliances, bi-fold doors which open onto a private rear garden and separate cloakroom on the ground floor, two double bedrooms and a separate modern bathroom on the first floor and the top offers a master suite with built in wardrobe and en-suite shower room. These properties also benefit from an internal garage.

Some of the photos have been digitally enhanced with furniture