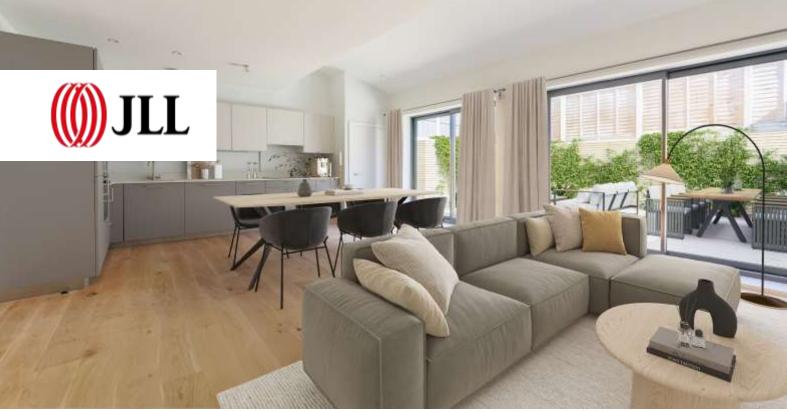

Offering over 1,400 Sq ft, these properties are arranged over three floors and comprise open plan reception room and kitchen with built in appliances, bi-fold doors which open onto a private rear garden and separate cloakroom on the ground floor, two double bedrooms and a separate modern bathroom on the first floor and the top offers a master suite with built in wardrobe and en-suite shower room. These properties also benefit from an internal garage.

Some of the photos have been digitally enhanced with furniture