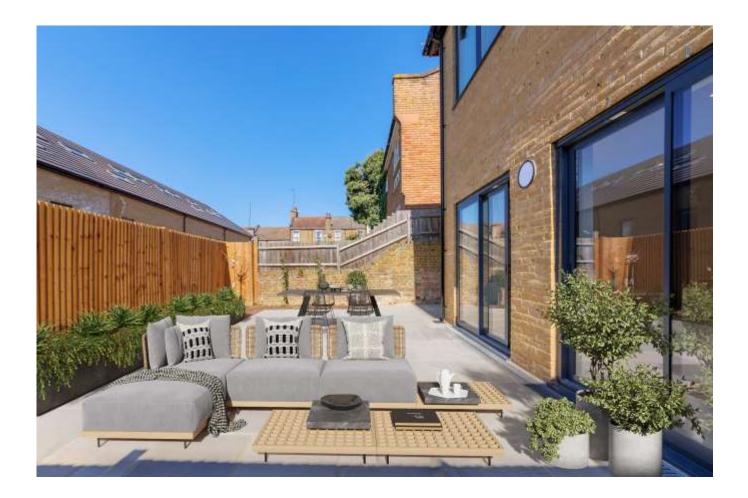

Offering over 1,400 Sq ft, these properties are arranged over three floors and comprise open plan reception room and kitchen with built in appliances, bi-fold doors which open onto a private rear garden and separate cloakroom on the ground floor, two double bedrooms and a separate modern bathroom on the first floor and the top offers a master suite with built in wardrobe and en-suite shower room. These properties also benefit from an internal garage.

Some of the photos have been digitally enhanced with furniture