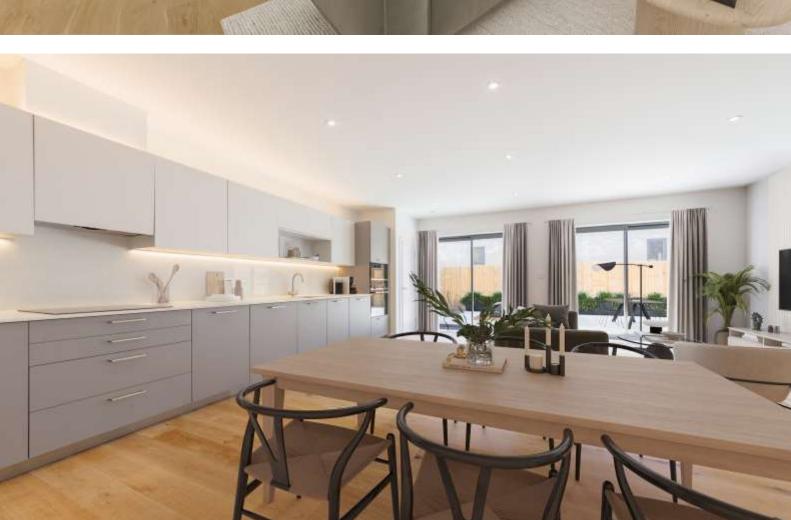

Offering over 1,400 Sq ft, these properties are arranged over three floors and comprise open plan reception room and kitchen with built in appliances, bi-fold doors which open onto a private rear garden and separate cloakroom on the ground floor, two double bedrooms and a separate modern bathroom on the first floor and the top offers a master suite with built in wardrobe and en-suite shower room. These properties also benefit from an internal garage.

Some of the photos have been digitally enhanced with furniture