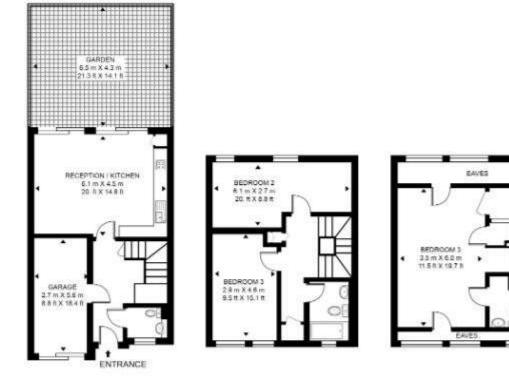

Offering over 1,400 Sq ft, these properties are arranged over three floors and comprise open plan reception room and kitchen with built in appliances, bi-fold doors which open onto a private rear garden and separate cloakroom on the ground floor, two double bedrooms and a separate modern bathroom on the first floor and the top offers a master suite with built in wardrobe and en-suite shower room. These properties also benefit from an internal garage.

### **GROSSINTERNAL AREA**

1,370 sq ft (136.6 sq m)

#### WOODROW

APPROXIMATE GROSS INTERNAL FLOOR AREA 1470 SQ.FT (136.6 SQ.M) (INCLUDING GARAGE)

GROUND FLOOR

FIRST FLOOR

SECOND FLOOR

This floor plan has been defined by the RICS Code of Measurement. This floor plan and all others are for approximate representative purposes only and upon usage is agreed to as such by the client. WWW: hdvinualart.com | TEL: 0203.074.1567 | EMAR, info@hdvirtualart.com