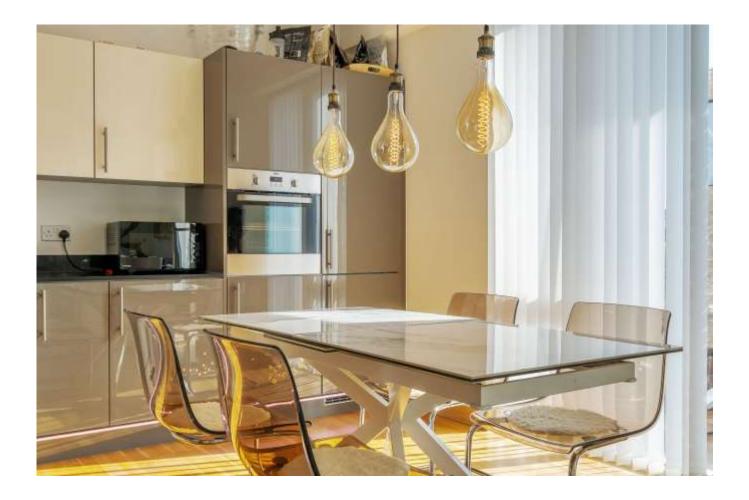

## ELLIOT LODGE, CYRUS FIELD STREET, GREENWICH SE10

This beautifully presented two double bedroom apartment on the first floor of this secure modern development located moments from the Thames Path.

Finished to a high specification, the accommodation comprises entrance hall with built in storage, two double bedrooms, both with access onto a decked terrace, contemporary bathroom and a large open plan reception / fitted kitchen. The property also benefits from ceiling heights higher than most new built developments (262 cm), floor to ceiling windows giving plenty of light, secure underground parking which includes a power outlet and secure bike sheds.