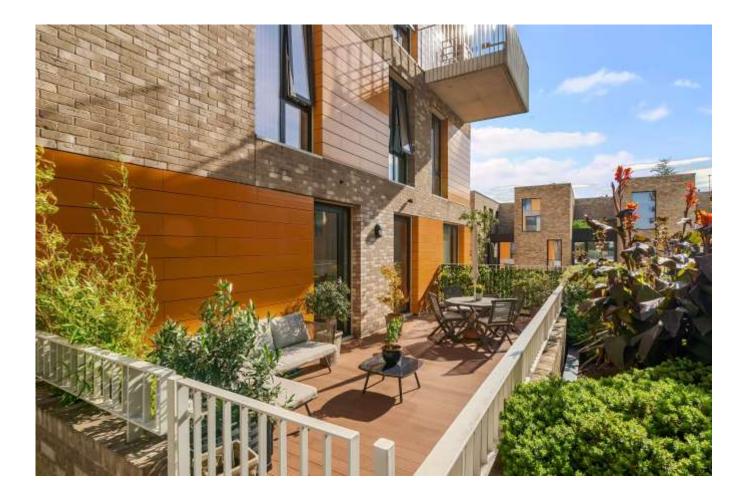

## ELLIOT LODGE, CYRUS FIELD STREET, GREENWICH SE10

This beautifully presented two double bedroom apartment on the first floor of this secure modern development located moments from the Thames Path.

Finished to a high specification, the accommodation comprises entrance hall with built in storage, two double bedrooms, both with access onto a decked terrace, contemporary bathroom and a large open plan reception / fitted kitchen. The property also benefits from ceiling heights higher than most new built developments (262 cm), floor to ceiling windows giving plenty of light, secure underground parking which includes a power outlet and secure bike sheds.