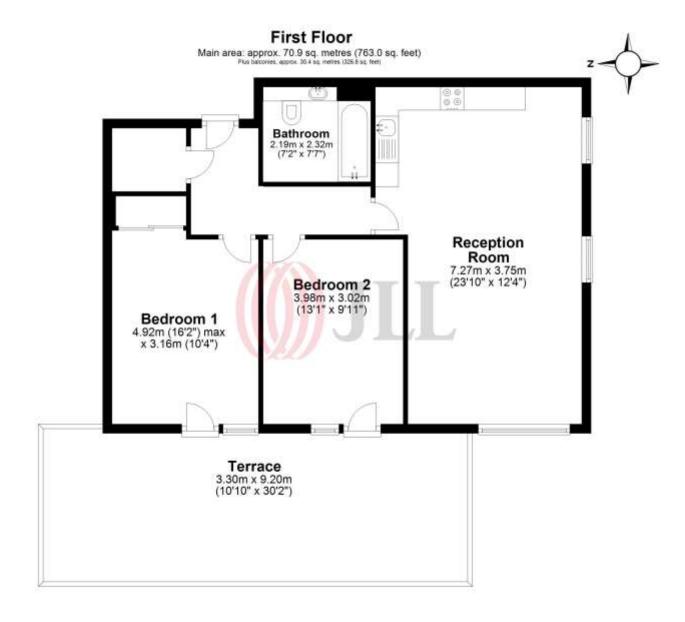

## **GROSSINTERNAL AREA**

763 sq ft (70.9 sq m)

## LOCAL AUTHORITY

Royal Borough of Greenwich

Main area: Approx. 70.9 sq. metres (763.0 sq. feet) Plus balconies, approx. 30.4 sq. metres (326.8 sq. feet)

Floor Plan measurements are approximate and are for illustrative purposes only. While we do not doubt the floor plans accuracy, we make no guarantee, warranty or representation as to the accuracy and completeness of the floor plan, Plan produced using PlanUp.