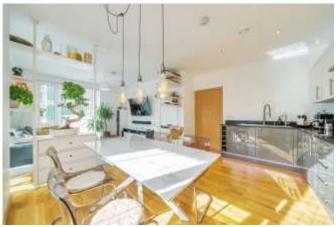

## ELLIOT LODGE, CYRUS FIELD STREET, GREENWICH SE10

This beautifully presented two double bedroom apartment on the first floor of this secure modern development located moments from the Thames Path.

Finished to a high specification, the accommodation comprises entrance hall with built in storage, two double bedrooms, both with access onto a decked terrace, contemporary bathroom and a large open plan reception / fitted kitchen. The property also benefits from ceiling heights higher than most new built developments (262 cm), floor to ceiling windows giving plenty of light, secure underground parking which includes a power outlet and secure bike sheds.

Early viewings are highly recommended.

- 2 Double bedrooms
- 1 Bathroom
- 1<sup>st</sup> Floor modern apartment
- Terrace
- Secure underground allocated parking
- Secure bike sheds in carpark
- Beautifully presented throughout.
- Short walk into Greenwich Village
- Maze Hill mainline station
- Communal gardens
- Leasehold (993 years)
- EPC: B