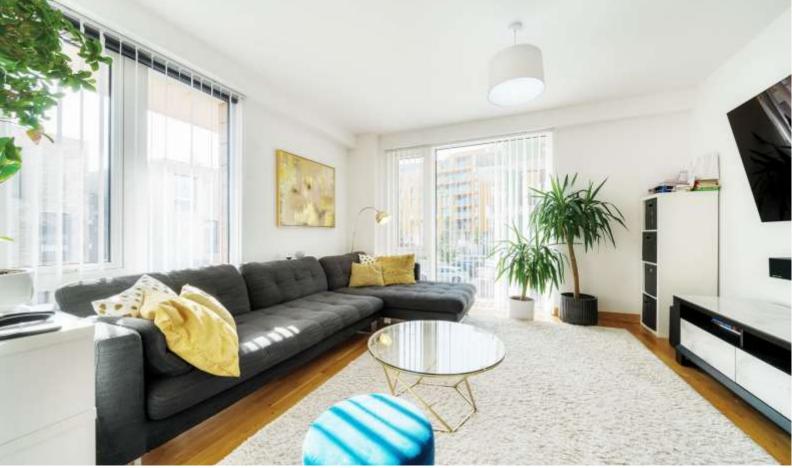

## ELLIOT LODGE, CYRUS FIELD STREET, GREENWICH SE10

This beautifully presented two double bedroom apartment on the first floor of this secure modern development located moments from the Thames Path.

Finished to a high specification, the accommodation comprises entrance hall with built in storage, two double bedrooms, both with access onto a decked terrace, contemporary bathroom and a large open plan reception / fitted kitchen. The property also benefits from ceiling heights higher than most new built developments (262 cm), floor to ceiling windows giving plenty of light, secure underground parking which includes a power outlet and secure bike sheds.