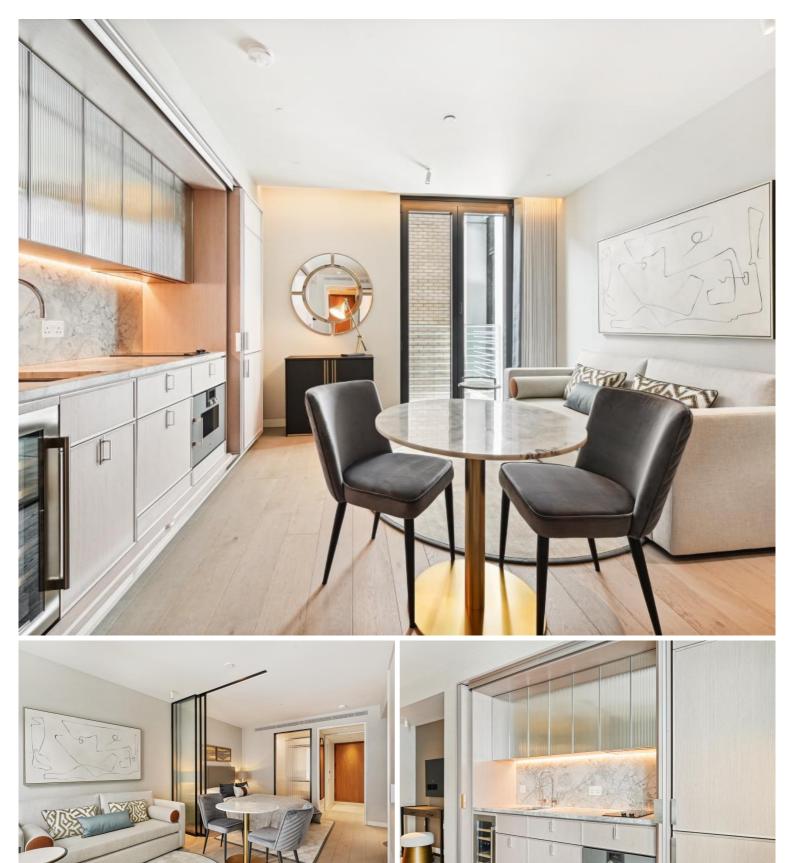

## Description

This stunning studio apartment is interior designed and finished to an exceptional standard.

The Residences at Mandarin Oriental are located on Hanover Square. These apartment blend the luxury, comfort and privacy of the your own home with the 5-star services of the Mandarin Oriental hotel.

Residents will have the use of the hotel facilities including 24hr concierge service, 25m heated swimming pool, sauna and steam room, Gym, Spa, residents lounge, house keeping, valet parking and a selection of bars and restaurants.

- Brand New Studio Apartment
- Luxury Development
- 5-Star Hotel Service
- 24 Hour Concierge
- 25m Heated Pool
- Gym
- Opulent Spa
- Sauna & Steam Room
- Heart of Mayfair
- Council tax: Band E