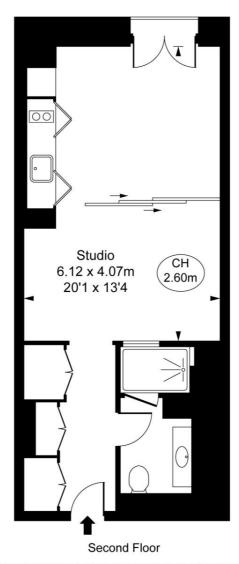

## Floorplan

369 sq ft | 34 sq m

## Mandarin Oriental, Hanover Square, W1S Approximate Gross Internal Area 36.24 sq m / 390 sq ft

(CH = Ceiling Heights)

This plan is not to scale. It is for guidance and not for valuation purposes.

All measurements and areas are approximate only, and have been prepared in accordance with the current edition of the RICS Code of Measuring Practice.