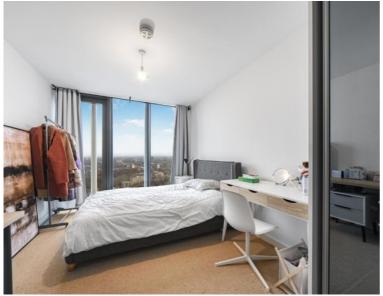

### Description

This spacious one bedroom apartment in Stratosphere Tower on the 28th floor, a spectacular 36-storey tower located in the heart of Stratford is a unique space offering residents a private gymnasium, concierge, Wi-Fi lounge and roof-top terrace.

The property benefits from underfloor heating, handleless fitted units from designer Urban Myth, stone worktops and Smeg appliances. The kitchen, living room & hallway in quality woodstrip laminate, bedrooms carpeted in a neutral colour tone. Décor with smooth finish to all walls & ceilings, painted in white emulsion and white satinwood finish. The bathroom features a thermostatic rain shower mixer & glazed screen, contemporary ceramic tiling, large vanity mirror, bespoke cabinetry with built in storage & low voltage socket and two towel rails. Wardrobes to master bedroom with mirrored doors.

Located a two minute walk to London's best connected transport hubs for Central, Jubilee, DLR, Overground and TFL rail lines.

- One Bedroom Apartment
- Approx. 629sq. ft (58.4sq. m)
- Winter Garden
- 24 Hour Concierge
- Residential Gym
- Within moments from Stratford Station for easy access to the City and minute's walk from Westfield