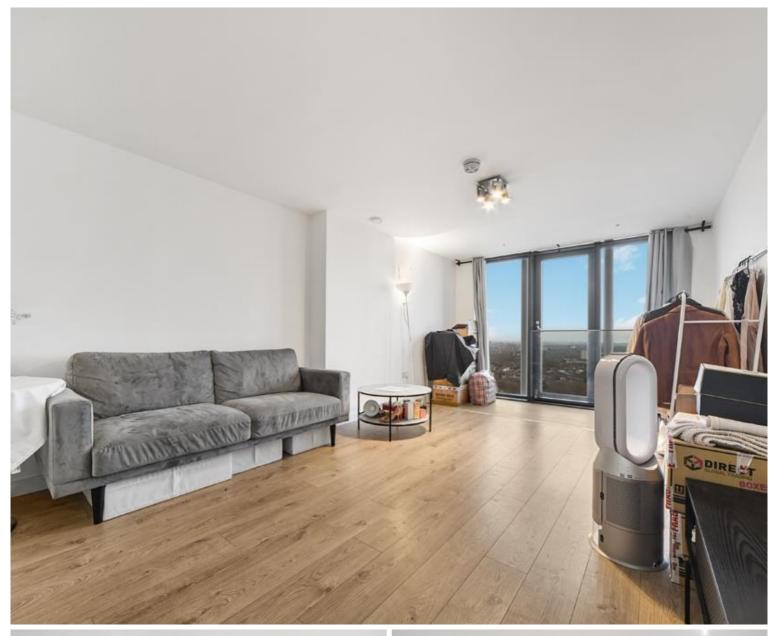

### Description

This spacious one bedroom apartment in Stratosphere Tower on the 28th floor, a spectacular 36-storey tower located in the heart of Stratford is a unique space offering residents a private gymnasium, concierge, Wi-Fi lounge and roof-top terrace.

The property benefits from underfloor heating, handleless fitted units from designer Urban Myth, stone worktops and Smeg appliances. The kitchen, living room & hallway in quality woodstrip laminate, bedrooms carpeted in a neutral colour tone. Décor with smooth finish to all walls & ceilings, painted in white emulsion and white satinwood finish. The bathroom features a thermostatic rain shower mixer & glazed screen, contemporary ceramic tiling, large vanity mirror, bespoke cabinetry with built in storage & low voltage socket and two towel rails. Wardrobes to master bedroom with mirrored doors.

Located a two minute walk to London's best connected transport hubs for Central, Jubilee, DLR, Overground and TFL rail lines.

- One Bedroom Apartment
- Approx. 629sq. ft (58.4sq. m)
- Winter Garden
- 24 Hour Concierge
- Residential Gym
- Within moments from Stratford Station for easy access to the City and minute's walk from Westfield