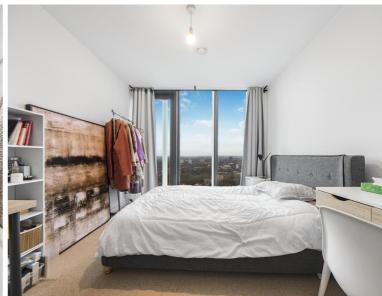

The property benefits from underfloor heating, handleless fitted units from designer Urban Myth, stone worktops and Smeg appliances. The kitchen, living room & hallway in quality woodstrip laminate, bedrooms carpeted in a neutral colour tone. Décor with smooth finish to all walls & ceilings, painted in white emulsion and white satinwood finish. The bathroom features a thermostatic rain shower mixer & glazed screen, contemporary ceramic tiling, large vanity mirror, bespoke cabinetry with built in storage & low voltage socket and two towel rails. Wardrobes to master bedroom with mirrored doors.