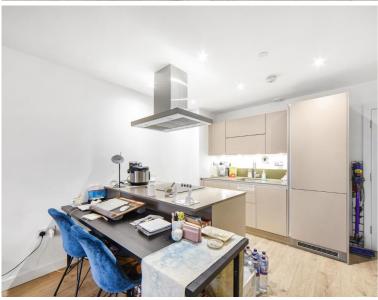

The property benefits from underfloor heating, handleless fitted units from designer Urban Myth, stone worktops and Smeg appliances. The kitchen, living room & hallway in quality woodstrip laminate, bedrooms carpeted in a neutral colour tone. Décor with smooth finish to all walls & ceilings, painted in white emulsion and white satinwood finish. The bathroom features a thermostatic rain shower mixer & glazed screen, contemporary ceramic tiling, large vanity mirror, bespoke cabinetry with built in storage & low voltage socket and two towel rails. Wardrobes to master bedroom with mirrored doors.