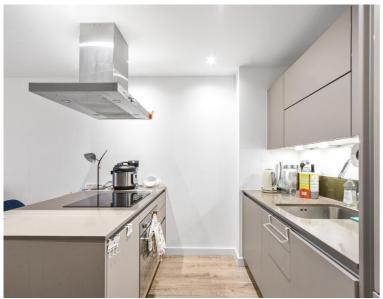

The property benefits from underfloor heating, handleless fitted units from designer Urban Myth, stone worktops and Smeg appliances. The kitchen, living room & hallway in quality woodstrip laminate, bedrooms carpeted in a neutral colour tone. Décor with smooth finish to all walls & ceilings, painted in white emulsion and white satinwood finish. The bathroom features a thermostatic rain shower mixer & glazed screen, contemporary ceramic tiling, large vanity mirror, bespoke cabinetry with built in storage & low voltage socket and two towel rails. Wardrobes to master bedroom with mirrored doors.