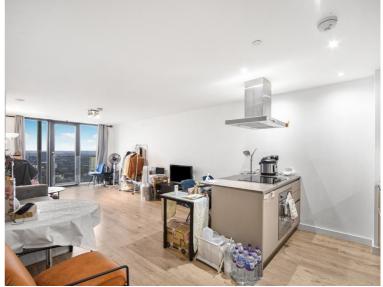

### Description

This spacious one bedroom apartment in Stratosphere Tower on the 28th floor, a spectacular 36-storey tower located in the heart of Stratford is a unique space offering residents a private gymnasium, concierge, Wi-Fi lounge and roof-top terrace.

The property benefits from underfloor heating, handleless fitted units from designer Urban Myth, stone worktops and Smeg appliances. The kitchen, living room & hallway in quality woodstrip laminate, bedrooms carpeted in a neutral colour tone. Décor with smooth finish to all walls & ceilings, painted in white emulsion and white satinwood finish. The bathroom features a thermostatic rain shower mixer & glazed screen, contemporary ceramic tiling, large vanity mirror, bespoke cabinetry with built in storage & low voltage socket and two towel rails. Wardrobes to master bedroom with mirrored doors.