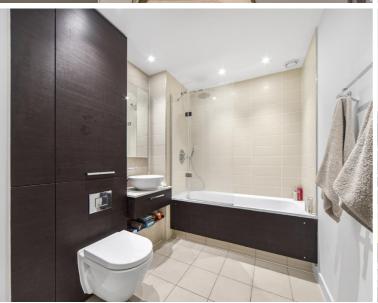

The property benefits from underfloor heating, handleless fitted units from designer Urban Myth, stone worktops and Smeg appliances. The kitchen, living room & hallway in quality woodstrip laminate, bedrooms carpeted in a neutral colour tone. Décor with smooth finish to all walls & ceilings, painted in white emulsion and white satinwood finish. The bathroom features a thermostatic rain shower mixer & glazed screen, contemporary ceramic tiling, large vanity mirror, bespoke cabinetry with built in storage & low voltage socket and two towel rails. Wardrobes to master bedroom with mirrored doors.