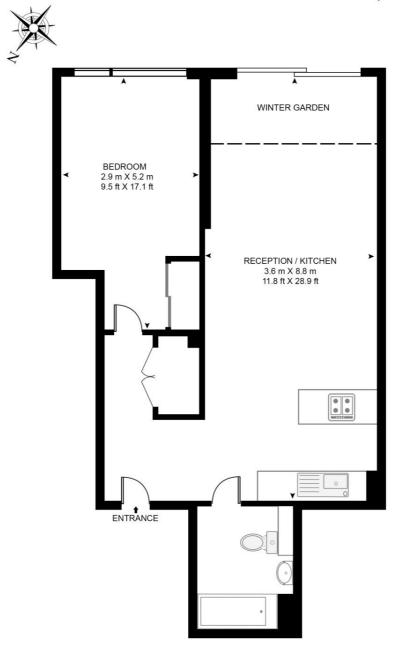

## Floorplan

629 sq ft | 58 sq m

#### STRATOSPHERE TOWER

APPROXIMATE GROSS INTERNAL FLOOR AREA 629 SQ.FT (58.4 SQ.M)

#### TWENTY EIGHTH FLOOR

This floor plan has been defined by the RICS Code of Measurement. This floor plan and all others are for approximate representative purposes only and upon usage is agreed to as such by the client.