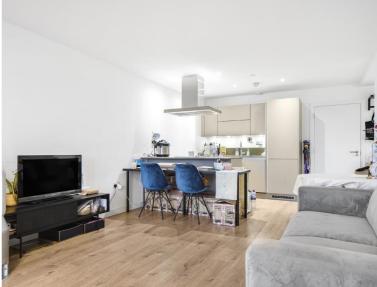

### Description

This spacious one bedroom apartment in Stratosphere Tower on the 28th floor, a spectacular 36-storey tower located in the heart of Stratford is a unique space offering residents a private gymnasium, concierge, Wi-Fi lounge and roof-top terrace.

The property benefits from underfloor heating, handleless fitted units from designer Urban Myth, stone worktops and Smeg appliances. The kitchen, living room & hallway in quality woodstrip laminate, bedrooms carpeted in a neutral colour tone. Décor with smooth finish to all walls & ceilings, painted in white emulsion and white satinwood finish. The bathroom features a thermostatic rain shower mixer & glazed screen, contemporary ceramic tiling, large vanity mirror, bespoke cabinetry with built in storage & low voltage socket and two towel rails. Wardrobes to master bedroom with mirrored doors.

Located a two minute walk to London's best connected transport hubs for Central, Jubilee, DLR, Overground and TFL rail lines.

- One Bedroom Apartment
- Approx. 629sq. ft (58.4sq. m)
- Winter Garden
- 24 Hour Concierge
- Residential Gym
- Within moments from Stratford Station for easy access to the City and minute's walk from Westfield