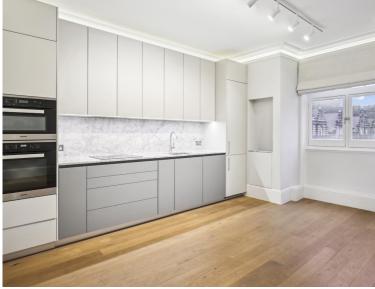

The property consists of reception room, two double bedrooms, master with en suite and a separate bathroom, a fully fitted Poggenpohl kitchen and a private roof terrace with separate kitchen for entertaining. Full air conditioning and underfloor heating.

- 2 bedrooms one with en suite
- Bathroom
- Reception room
- Fully fitted kitchen
- Private roof terrace
- Underfloor heating
- Air conditioning
- Second and third floor
- Approx. 1078 sq ft (100 sq m)
- EPC: D