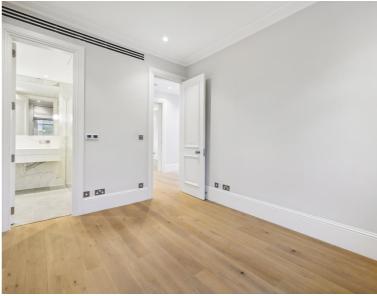

The property consists of reception room, two double bedrooms, master with en suite and a separate bathroom, a fully fitted Poggenpohl kitchen and a private roof terrace with separate kitchen for entertaining. Full air conditioning and underfloor heating.

- 2 bedrooms one with en suite
- Bathroom
- Reception room
- Fully fitted kitchen
- Private roof terrace
- Underfloor heating
- Air conditioning
- Second and third floor
- Approx. 1078 sq ft (100 sq m)
- EPC: D