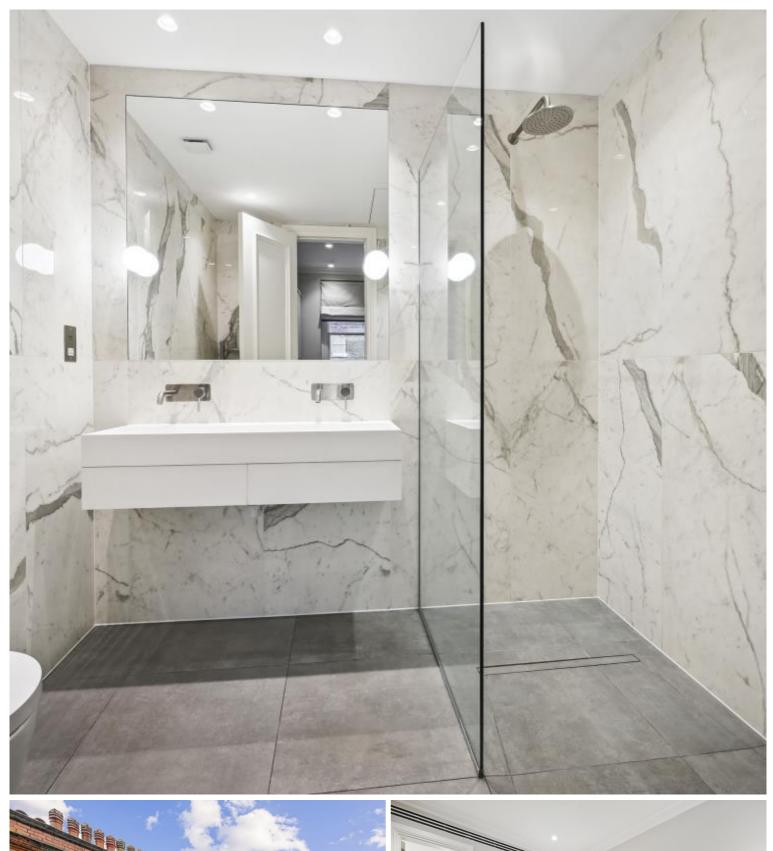

The property consists of reception room, two double bedrooms, master with en suite and a separate bathroom, a fully fitted Poggenpohl kitchen and a private roof terrace with separate kitchen for entertaining. Full air conditioning and underfloor heating.

- 2 bedrooms one with en suite
- Bathroom
- Reception room
- Fully fitted kitchen
- Private roof terrace
- Underfloor heating
- Air conditioning
- Second and third floor
- Approx. 1078 sq ft (100 sq m)
- EPC: D