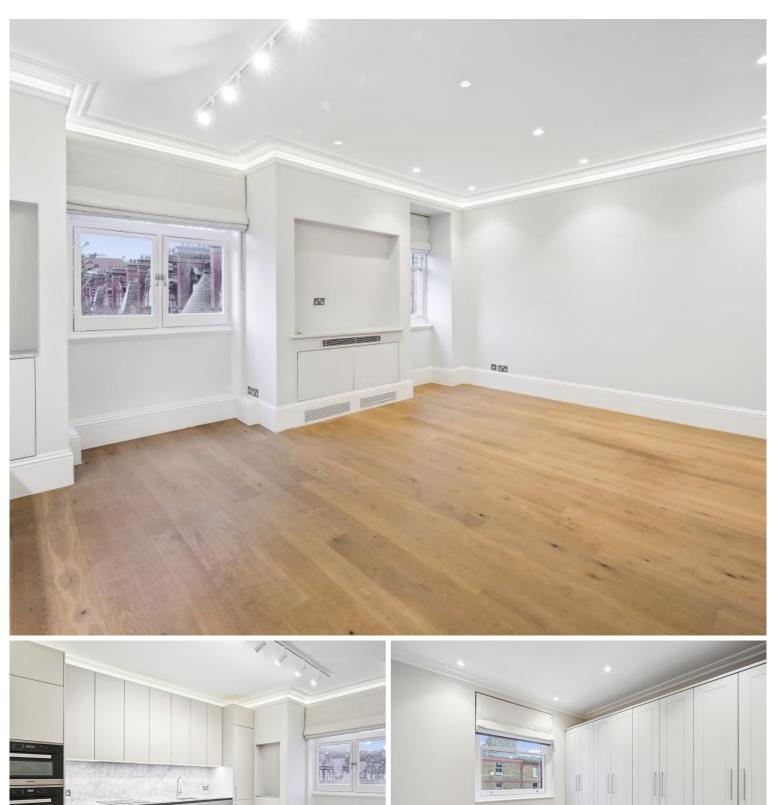

## Description

An elegant 2 bedroom flat situated on the second and third floor on a quiet sought after tree lined street minutes from Sloane Square tube station and fashionable Kings Road. The property has been recently refurbished throughout to a high standard and features full air conditioning, underfloor heating and a full width private roof terrace with its own outside kitchen.

The property consists of reception room, two double bedrooms, master with en suite and a separate bathroom, a fully fitted Poggenpohl kitchen and a private roof terrace with separate kitchen for entertaining. Full air conditioning and underfloor heating.

- 2 bedrooms one with en suite
- Bathroom
- Reception room
- Fully fitted kitchen
- Private roof terrace
- Underfloor heating
- Air conditioning
- Second and third floor
- Approx. 1078 sq ft (100 sq m)
- EPC: D