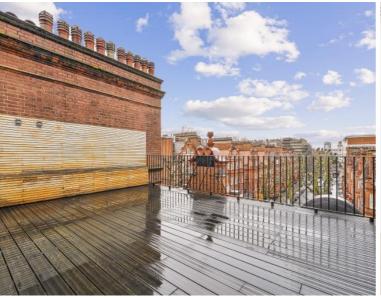

## Description

An elegant 2 bedroom flat situated on the second and third floor on a quiet sought after tree lined street minutes from Sloane Square tube station and fashionable Kings Road. The property has been recently refurbished throughout to a high standard and features full air conditioning, underfloor heating and a full width private roof terrace with its own outside kitchen.

The property consists of reception room, two double bedrooms, master with en suite and a separate bathroom, a fully fitted Poggenpohl kitchen and a private roof terrace with separate kitchen for entertaining. Full air conditioning and underfloor heating.

- 2 bedrooms one with en suite
- Bathroom
- Reception room
- Fully fitted kitchen
- Private roof terrace
- Underfloor heating
- Air conditioning
- Second and third floor
- Approx. 1078 sq ft (100 sq m)
- EPC: D