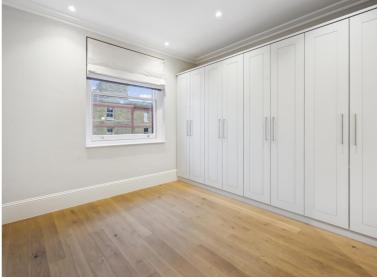

The property consists of reception room, two double bedrooms, master with en suite and a separate bathroom, a fully fitted Poggenpohl kitchen and a private roof terrace with separate kitchen for entertaining. Full air conditioning and underfloor heating.

- 2 bedrooms one with en suite
- Bathroom
- Reception room
- Fully fitted kitchen
- Private roof terrace
- Underfloor heating
- Air conditioning
- Second and third floor
- Approx. 1078 sq ft (100 sq m)
- EPC: D