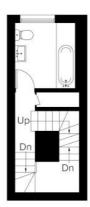

## Floorplan

sq ft | sq m

Approximate Area = 100.2 sq m / 1078 sq ft Including Limited Use Area (1.4 sq m / 15 sq ft)

First Floor Area = 9.9 sq m / 106 sq ft (Limited Use Area = 0.3 sq m / 3 sq ft)

Second Floor
Area = 15.4 sq m / 166 sq ft
(Limited Use Area = 0.1 sq m / 1 sq ft)

Third Floor
Area = 68.8 sq m / 740 sq ft
(Limited Use Area = 1 sq m / 11 sq ft)

Fourth Floor Area = 6.1 sq m / 66 sq ft

Surveyed and drawn in accordance with the International Property Measurement Standards (IPMS 2: Residential) fourwalls-group.com 246759