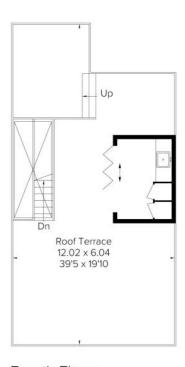

## Floorplan

sq ft | sq m

Approximate Area = 100.2 sq m / 1078 sq ft Including Limited Use Area (1.4 sq m / 15 sq ft)

First Floor Area = 9.9 sq m / 106 sq ft (Limited Use Area = 0.3 sq m / 3 sq ft)

Second Floor
Area = 15.4 sq m / 166 sq ft
(Limited Use Area = 0.1 sq m / 1 sq ft)

Third Floor
Area = 68.8 sq m / 740 sq ft
(Limited Use Area = 1 sq m / 11 sq ft)

Fourth Floor Area = 6.1 sq m / 66 sq ft

Surveyed and drawn in accordance with the International Property Measurement Standards (IPMS 2: Residential) fourwalls-group.com 246759