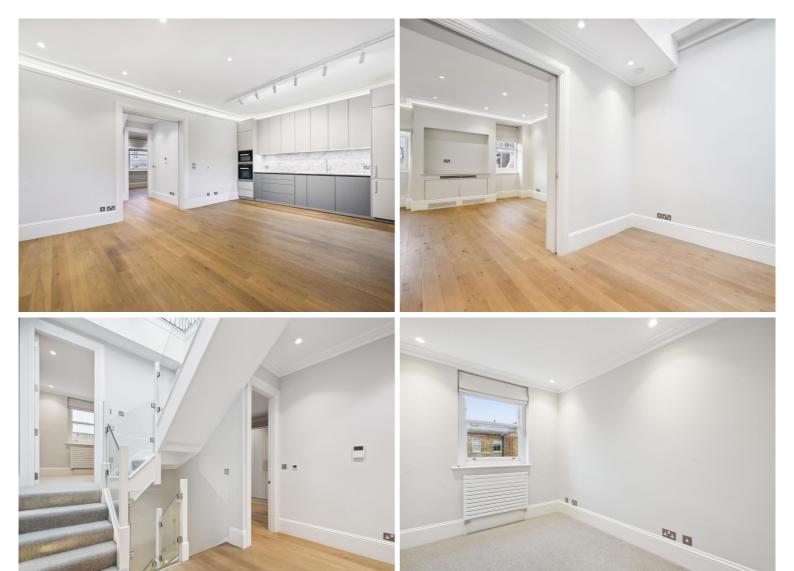

The property consists of reception room, two double bedrooms, master with en suite and a separate bathroom, a fully fitted Poggenpohl kitchen and a private roof terrace with separate kitchen for entertaining. Full air conditioning and underfloor heating.

- 2 bedrooms one with en suite
- Bathroom
- Reception room
- Fully fitted kitchen
- Private roof terrace
- Underfloor heating
- Air conditioning
- Second and third floor
- Approx. 1078 sq ft (100 sq m)
- EPC: D