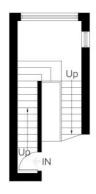

## Floorplan

sq ft | sq m

Approximate Area = 100.2 sq m / 1078 sq ft Including Limited Use Area (1.4 sq m / 15 sq ft)

First Floor Area = 9.9 sq m / 106 sq ft (Limited Use Area = 0.3 sq m / 3 sq ft)

Second Floor
Area = 15.4 sq m / 166 sq ft
(Limited Use Area = 0.1 sq m / 1 sq ft)

Third Floor
Area = 68.8 sq m / 740 sq ft
(Limited Use Area = 1 sq m / 11 sq ft)

Fourth Floor Area = 6.1 sq m / 66 sq ft

Surveyed and drawn in accordance with the International Property Measurement Standards (IPMS 2: Residential) fourwalls-group.com 246759