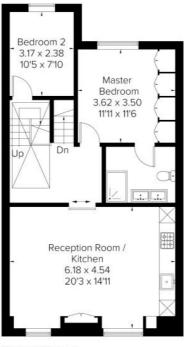

## Floorplan

sq ft | sq m

Approximate Area = 100.2 sq m / 1078 sq ft Including Limited Use Area (1.4 sq m / 15 sq ft)

First Floor Area = 9.9 sq m / 106 sq ft (Limited Use Area = 0.3 sq m / 3 sq ft)

Second Floor
Area = 15.4 sq m / 166 sq ft
(Limited Use Area = 0.1 sq m / 1 sq ft)

Third Floor
Area = 68.8 sq m / 740 sq ft
(Limited Use Area = 1 sq m / 11 sq ft)

Fourth Floor Area = 6.1 sq m / 66 sq ft

Surveyed and drawn in accordance with the International Property Measurement Standards (IPMS 2: Residential) fourwalls-group.com 246759