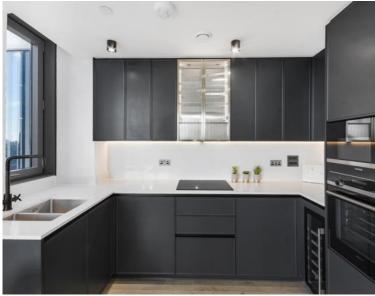

### Description

A stunning 2 bedroom apartment in the brand new and sought after 250 City Road, by Berkeley.

This apartment offers approximately 908 square feet of living space. Situated on the 11th floor, the property comprises of a spacious open plan reception with contemporary fitted kitchen featuring composite stone work surfaces, with stunning views across the London Skyline, master bedroom with fitted wardrobes and en suite bathroom including additional separate shower, second double bedroom with fitted wardrobes, contemporary shower room and wood flooring.

- 2 Bedrooms
- 2 Bathrooms
- 24 Hour concierge
- On-site leisure facilities inc cinema, pool and spa
- 0.4 miles from Old Street Station
- Approx. 908 sq ft (84.4 sq m)
- EPC: B