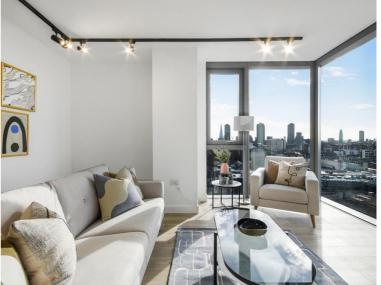

### Description

A stunning 2 bedroom apartment in the brand new and sought after 250 City Road, by Berkeley.

This apartment offers approximately 908 square feet of living space. Situated on the 11th floor, the property comprises of a spacious open plan reception with contemporary fitted kitchen featuring composite stone work surfaces, with stunning views across the London Skyline, master bedroom with fitted wardrobes and en suite bathroom including additional separate shower, second double bedroom with fitted wardrobes, contemporary shower room and wood flooring.

The development boasts a high specification with comfort cooling / heating. With a 24 hour concierge, a private resident's lounge, gym, pool & spa. Ideally situated for Shoreditch (0.6 miles), Old Street station (0.4 miles).