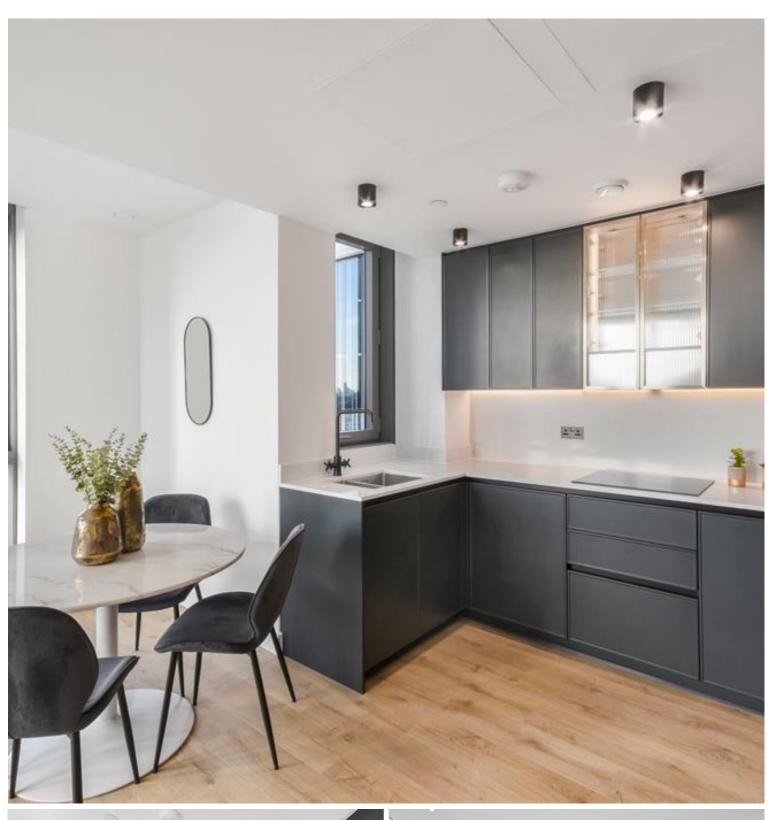

### Description

A stunning 2 bedroom apartment in the brand new and sought after 250 City Road, by Berkeley.

This apartment offers approximately 908 square feet of living space. Situated on the 11th floor, the property comprises of a spacious open plan reception with contemporary fitted kitchen featuring composite stone work surfaces, with stunning views across the London Skyline, master bedroom with fitted wardrobes and en suite bathroom including additional separate shower, second double bedroom with fitted wardrobes, contemporary shower room and wood flooring.