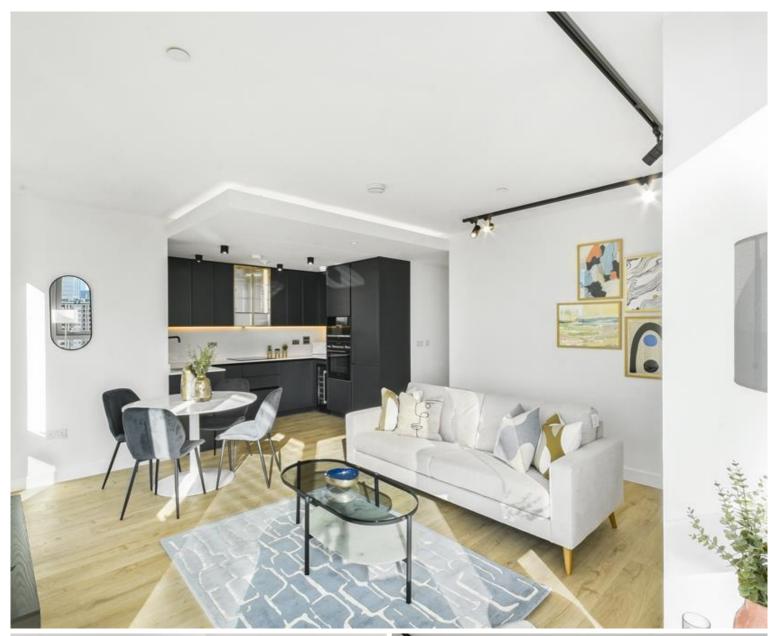

### Description

A stunning 2 bedroom apartment in the brand new and sought after 250 City Road, by Berkeley.

This apartment offers approximately 908 square feet of living space. Situated on the 11th floor, the property comprises of a spacious open plan reception with contemporary fitted kitchen featuring composite stone work surfaces, with stunning views across the London Skyline, master bedroom with fitted wardrobes and en suite bathroom including additional separate shower, second double bedroom with fitted wardrobes, contemporary shower room and wood flooring.

The development boasts a high specification with comfort cooling / heating. With a 24 hour concierge, a private resident's lounge, gym, pool & spa. Ideally situated for Shoreditch (0.6 miles), Old Street station (0.4 miles).