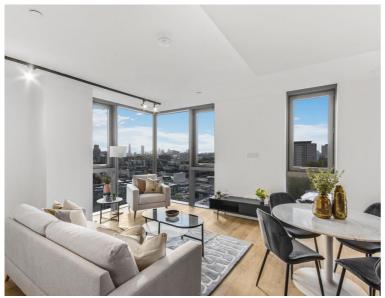

### Description

A stunning 2 bedroom apartment in the brand new and sought after 250 City Road, by Berkeley.

This apartment offers approximately 908 square feet of living space. Situated on the 11th floor, the property comprises of a spacious open plan reception with contemporary fitted kitchen featuring composite stone work surfaces, with stunning views across the London Skyline, master bedroom with fitted wardrobes and en suite bathroom including additional separate shower, second double bedroom with fitted wardrobes, contemporary shower room and wood flooring.

The development boasts a high specification with comfort cooling / heating. With a 24 hour concierge, a private resident's lounge, gym, pool & spa. Ideally situated for Shoreditch (0.6 miles), Old Street station (0.4 miles).