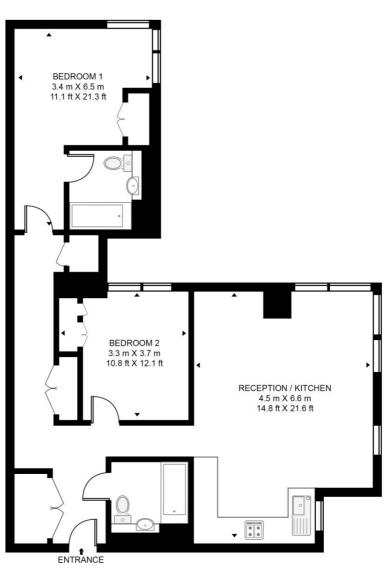

## Floorplan

908 sq ft | 84 sq m

### **VALENCIA TOWER, 3 BOLLINDER PLACE**

APPROXIMATE GROSS INTERNAL FLOOR AREA 908 SQ.FT (84.4 SQ.M)

#### **ELEVENTH FLOOR**

This floor plan has been defined by the RICS Code of Measurement. This floor plan and all others are for approximate representative purposes only and upon usage is agreed to as such by the client.