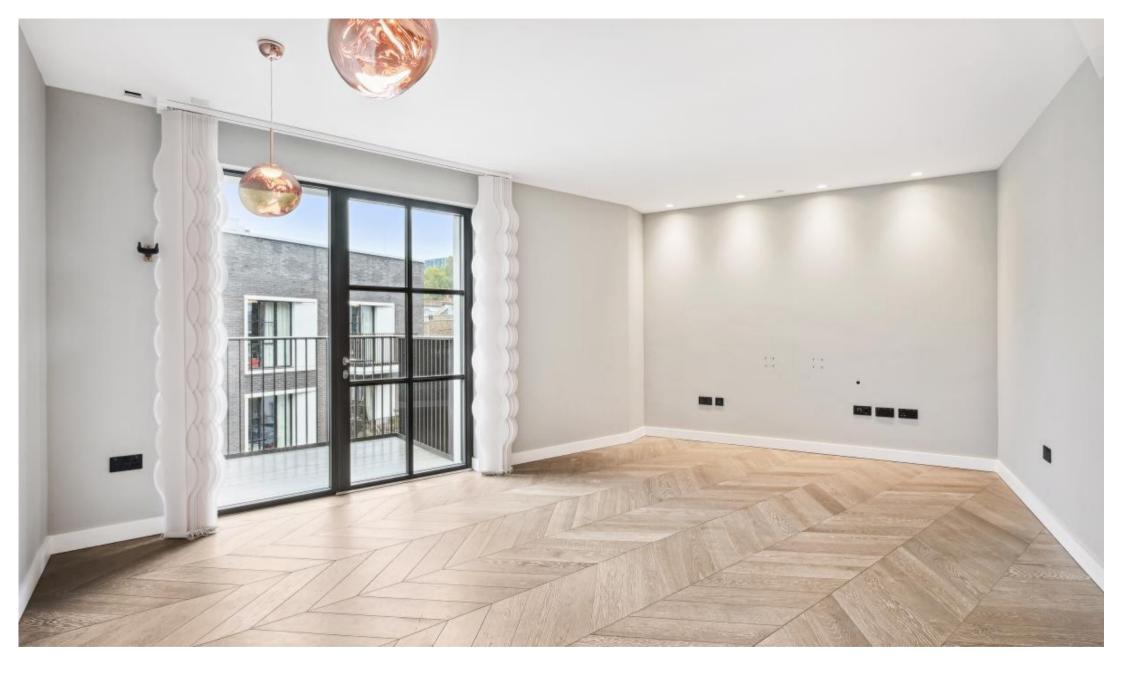

## **Description**

This apartment has been finished to the highest of specifications with a spacious open plan living space featuring a modern fully fitted kitchen, a spacious principle bedroom with and en-suite bathroom and built in wardrobes, a second double bedroom and an elegant bathroom suite with rainfall shower. The apartment further benefits from wooden flooring throughout, comfort cooling, underfloor heating, and a private balcony.

- Modern Development
- 24 hr concierge
- Open-Plan Kitchen
- Furnished
- Wooden Flooring
- Gym
- Communal Terrace
- Close to Regents Park