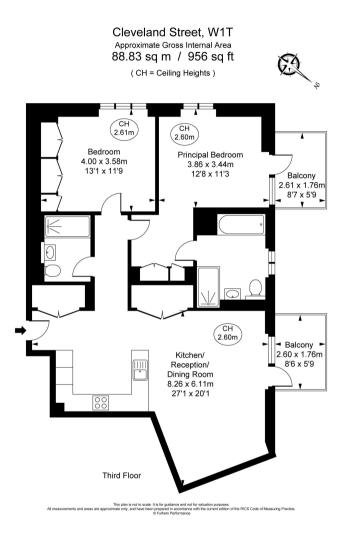

## Cleveland Street, London W1T

Guide price £2,000,000 Leasehold

## **Description**

This apartment has been finished to the highest of specifications with a spacious open plan living space featuring a modern fully fitted kitchen, a spacious principle bedroom with and en-suite bathroom and built in wardrobes, a second double bedroom and an elegant bathroom suite with rainfall shower. The apartment further benefits from wooden flooring throughout, comfort cooling, underfloor heating, and a private balcony.