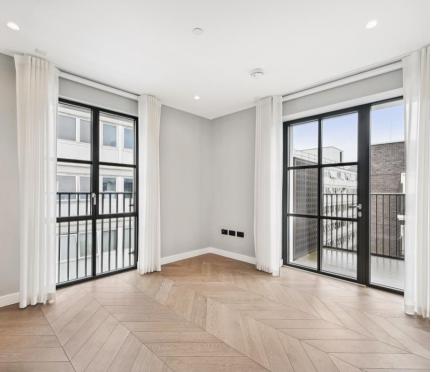

## **Description**

This apartment has been finished to the highest of specifications with a spacious open plan living space featuring a modern fully fitted kitchen, a spacious principle bedroom with and en-suite bathroom and built in wardrobes, a second double bedroom and an elegant bathroom suite with rainfall shower. The apartment further benefits from wooden flooring throughout, comfort cooling, underfloor heating, and a private balcony.

- Modern Development
- 24 hr concierge
- Open-Plan Kitchen
- Furnished
- Wooden Flooring
- Gym
- Communal Terrace
- Close to Regents Park