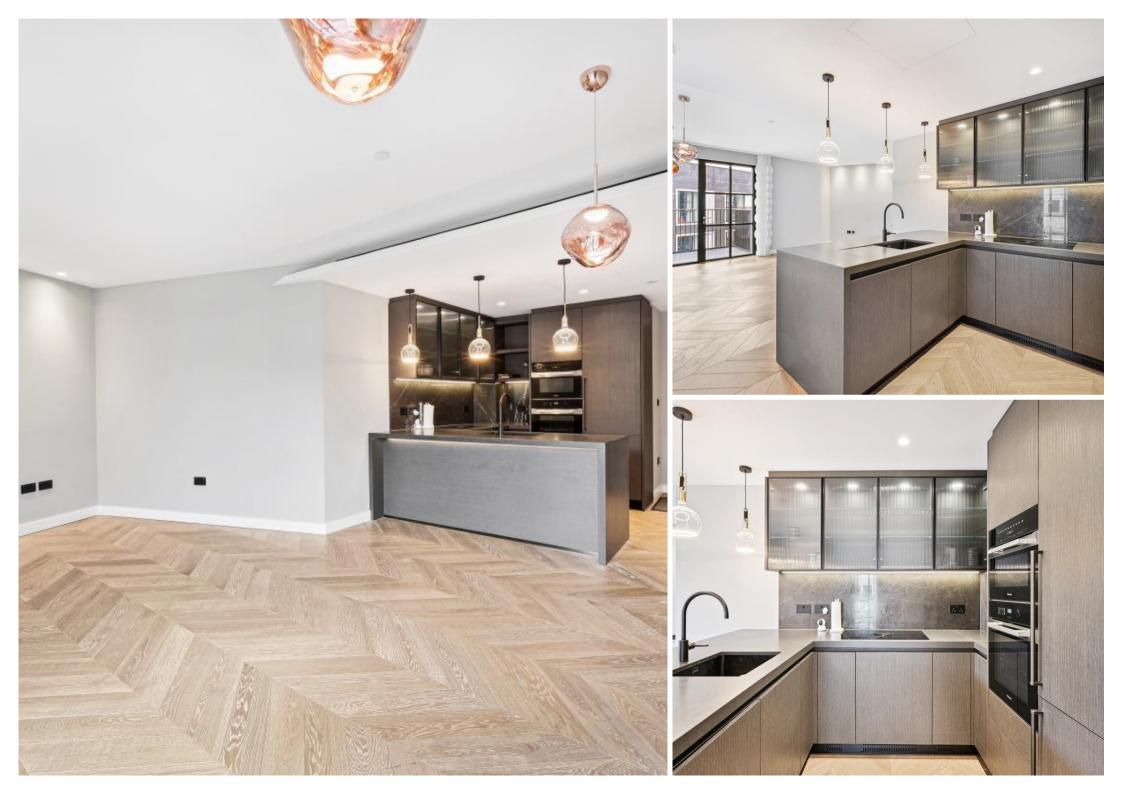

## **Description**

This apartment has been finished to the highest of specifications with a spacious open plan living space featuring a modern fully fitted kitchen, a spacious principle bedroom with and en-suite bathroom and built in wardrobes, a second double bedroom and an elegant bathroom suite with rainfall shower. The apartment further benefits from wooden flooring throughout, comfort cooling, underfloor heating, and a private balcony.

- Modern Development
- 24 hr concierge
- Open-Plan Kitchen
- Furnished
- Wooden Flooring
- Gym
- Communal Terrace
- Close to Regents Park