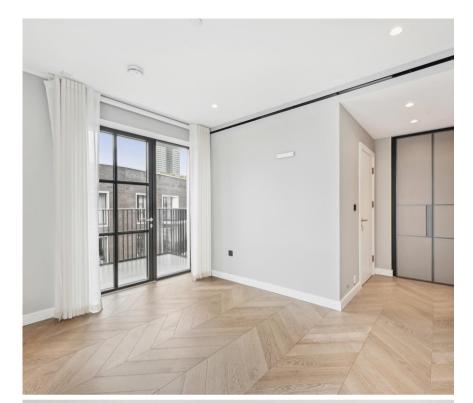

## **Description**

This apartment has been finished to the highest of specifications with a spacious open plan living space featuring a modern fully fitted kitchen, a spacious principle bedroom with and en-suite bathroom and built in wardrobes, a second double bedroom and an elegant bathroom suite with rainfall shower. The apartment further benefits from wooden flooring throughout, comfort cooling, underfloor heating, and a private balcony.

- Modern Development
- 24 hr concierge
- Open-Plan Kitchen
- Furnished
- Wooden Flooring
- Gym
- Communal Terrace
- Close to Regents Park