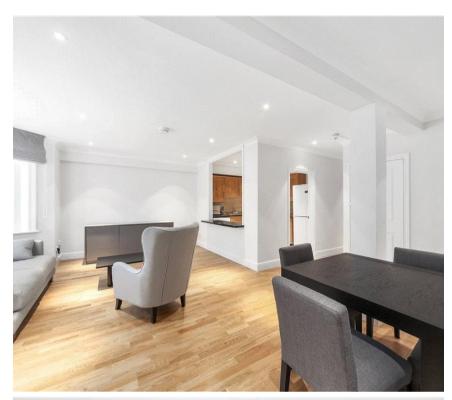

## **Description**

A lovely lower ground floor flat with private entrance in this period building in the heart of Knightsbridge. The property comprises two double bedrooms, one bathroom, a large reception room and a fully fitted kitchen. The apartment has been finished to the highest of standards and it further benefits from wooden flooring in the reception room and a private courtyard.

- Bathroom
- Reception room
- Fully fitted kitchen
- Courtyard
- Private entrance
- Furnished
- Lower ground floor
- Approx. 954 sq ft (88 sq m)
- EPC: C

Approx. gross internal area 954 Sq.Ft. / 88.7 Sq.M.