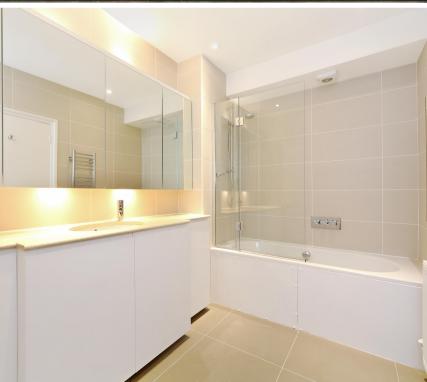

## **Description**

A lovely lower ground floor flat with private entrance in this period building in the heart of Knightsbridge. The property comprises two double bedrooms, one bathroom, a large reception room and a fully fitted kitchen. The apartment has been finished to the highest of standards and it further benefits from wooden flooring in the reception room and a private courtyard.

- Bathroom
- Reception room
- Fully fitted kitchen
- Courtyard
- Private entrance
- Furnished
- Lower ground floor
- Approx. 954 sq ft (88 sq m)
- EPC: C

Approx. gross internal area 954 Sq.Ft. / 88.7 Sq.M.