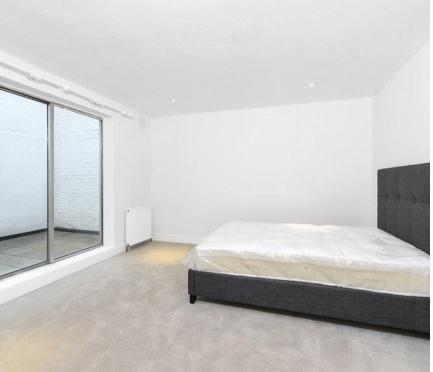

## **Description**

A lovely lower ground floor flat with private entrance in this period building in the heart of Knightsbridge. The property comprises two double bedrooms, one bathroom, a large reception room and a fully fitted kitchen. The apartment has been finished to the highest of standards and it further benefits from wooden flooring in the reception room and a private courtyard.

- Bathroom
- Reception room
- Fully fitted kitchen
- Courtyard
- Private entrance
- Furnished
- Lower ground floor
- Approx. 954 sq ft (88 sq m)
- EPC: C

Approx. gross internal area 954 Sq.Ft. / 88.7 Sq.M.