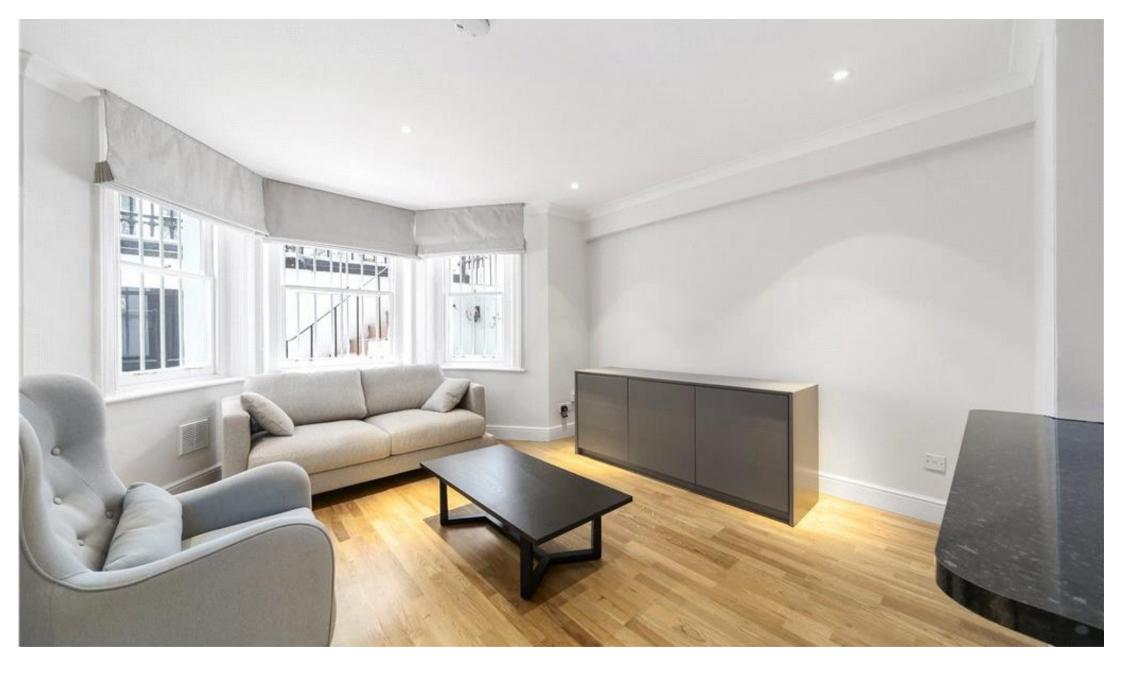

## **Description**

A lovely lower ground floor flat with private entrance in this period building in the heart of Knightsbridge. The property comprises two double bedrooms, one bathroom, a large reception room and a fully fitted kitchen. The apartment has been finished to the highest of standards and it further benefits from wooden flooring in the reception room and a private courtyard.

- Bathroom
- Reception room
- Fully fitted kitchen
- Courtyard
- Private entrance
- Furnished
- Lower ground floor
- Approx. 954 sq ft (88 sq m)
- EPC: C

Approx. gross internal area 954 Sq.Ft. / 88.7 Sq.M.