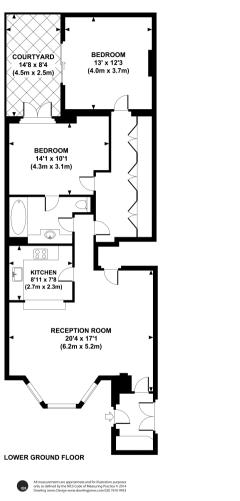

## **Description**

A lovely lower ground floor flat with private entrance in this period building in the heart of Knightsbridge. The property comprises two double bedrooms, one bathroom, a large reception room and a fully fitted kitchen. The apartment has been finished to the highest of standards and it further benefits from wooden flooring in the reception room and a private courtyard.

- Bathroom
- Reception room
- Fully fitted kitchen
- Courtyard
- Private entrance
- Furnished
- Lower ground floor
- Approx. 954 sq ft (88 sq m)
- EPC: C

Approx. gross internal area 954 Sq.Ft. / 88.7 Sq.M.