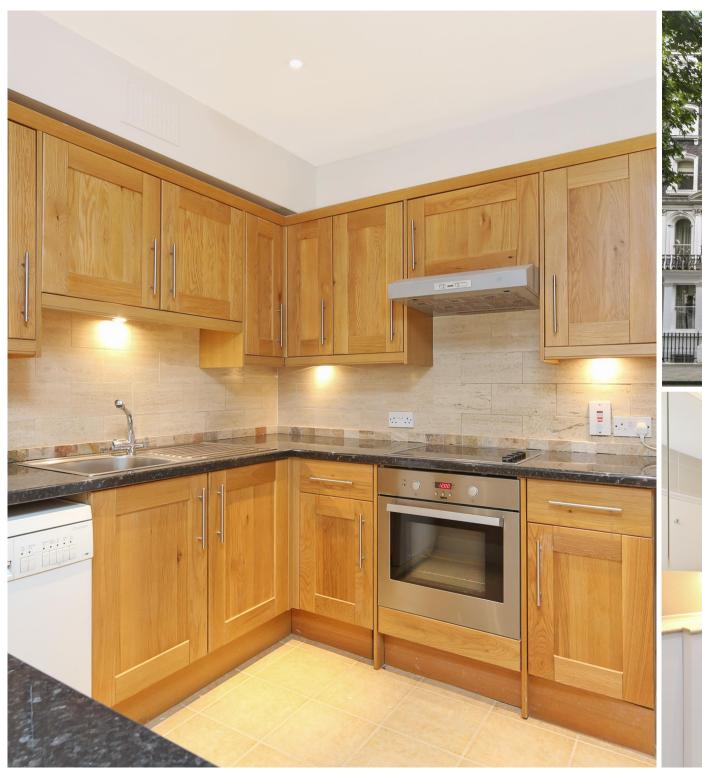

## **Description**

A lovely lower ground floor flat with private entrance in this period building in the heart of Knightsbridge. The property comprises two double bedrooms, one bathroom, a large reception room and a fully fitted kitchen. The apartment has been finished to the highest of standards and it further benefits from wooden flooring in the reception room and a private courtyard.

- Bathroom
- Reception room
- Fully fitted kitchen
- Courtyard
- Private entrance
- Furnished
- Lower ground floor
- Approx. 954 sq ft (88 sq m)
- EPC: C

Approx. gross internal area 954 Sq.Ft. / 88.7 Sq.M.