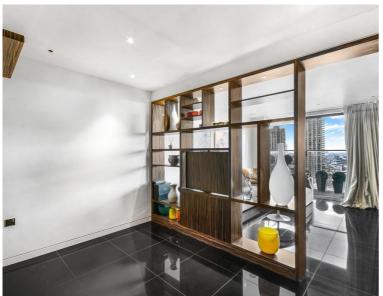

### **Description**

A stunning West facing Galley suite in the luxurious Heron development.

This luxury apartment offers a well sized reception area with West facing balcony, partitioned sleeping area with a desk / working space, open plan kitchen with Miele appliances, dark Porcelain flooring throughout and luxury shower room. The property has a high specification with comfort cooling and central control panel. Offered fully furnished, and well designed to utilise all available space and maximise storage.

- Studio
- 1 Bathroom
- 24th floor
- Balcony
- High specification
- 24 Hour concierge
- 0.2 miles from Moorgate Station
- Approx. 408 sq ft (38 sq m)
- Furnished
- EPC: C