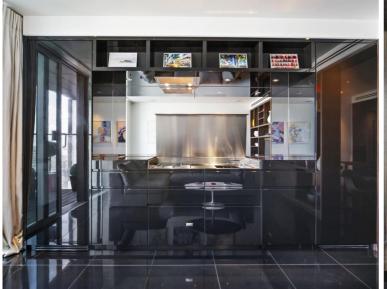

### **Description**

A stunning West facing Galley suite in the luxurious Heron development.

This luxury apartment offers a well sized reception area with West facing balcony, partitioned sleeping area with a desk / working space, open plan kitchen with Miele appliances, dark Porcelain flooring throughout and luxury shower room. The property has a high specification with comfort cooling and central control panel. Offered fully furnished, and well designed to utilise all available space and maximise storage.