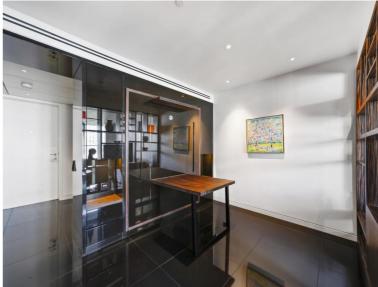

### **Description**

A stunning West facing Galley suite in the luxurious Heron development.

This luxury apartment offers a well sized reception area with West facing balcony, partitioned sleeping area with a desk / working space, open plan kitchen with Miele appliances, dark Porcelain flooring throughout and luxury shower room. The property has a high specification with comfort cooling and central control panel. Offered fully furnished, and well designed to utilise all available space and maximise storage.

- Studio
- 1 Bathroom
- 24th floor
- Balcony
- High specification
- 24 Hour concierge
- 0.2 miles from Moorgate Station
- Approx. 408 sq ft (38 sq m)
- Furnished
- EPC: C