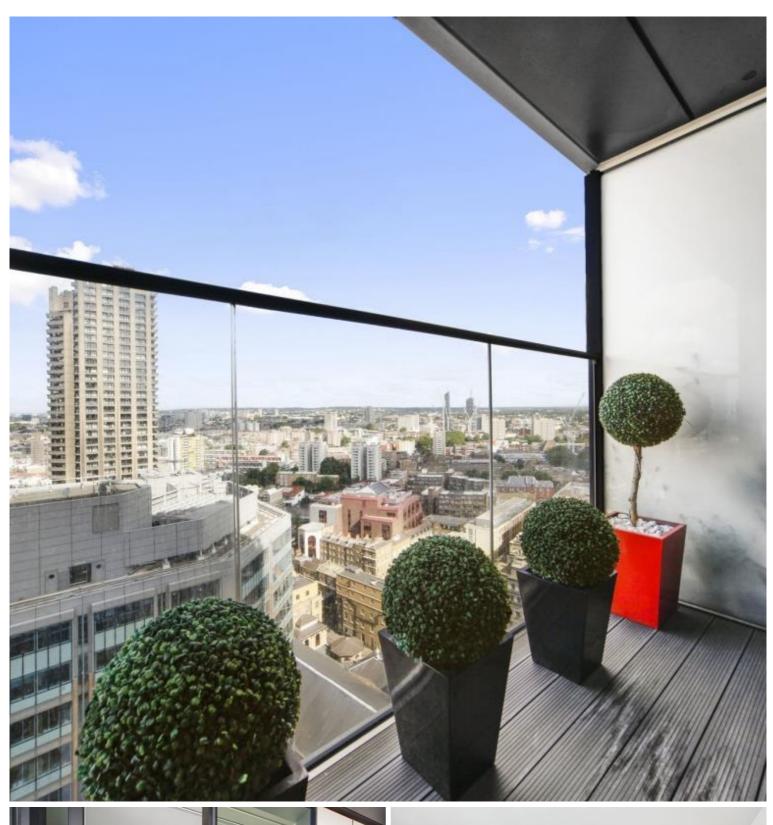

### **Description**

A stunning West facing Galley suite in the luxurious Heron development.

This luxury apartment offers a well sized reception area with West facing balcony, partitioned sleeping area with a desk / working space, open plan kitchen with Miele appliances, dark Porcelain flooring throughout and luxury shower room. The property has a high specification with comfort cooling and central control panel. Offered fully furnished, and well designed to utilise all available space and maximise storage.

- Studio
- 1 Bathroom
- 24th floor
- Balcony
- High specification
- 24 Hour concierge
- 0.2 miles from Moorgate Station
- Approx. 408 sq ft (38 sq m)
- Furnished
- EPC: C