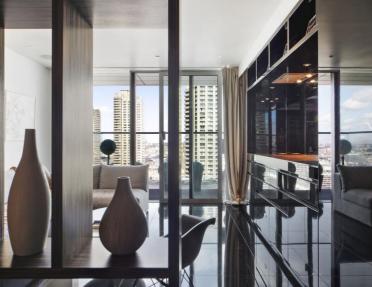

### **Description**

A stunning West facing Galley suite in the luxurious Heron development.

This luxury apartment offers a well sized reception area with West facing balcony, partitioned sleeping area with a desk / working space, open plan kitchen with Miele appliances, dark Porcelain flooring throughout and luxury shower room. The property has a high specification with comfort cooling and central control panel. Offered fully furnished, and well designed to utilise all available space and maximise storage.