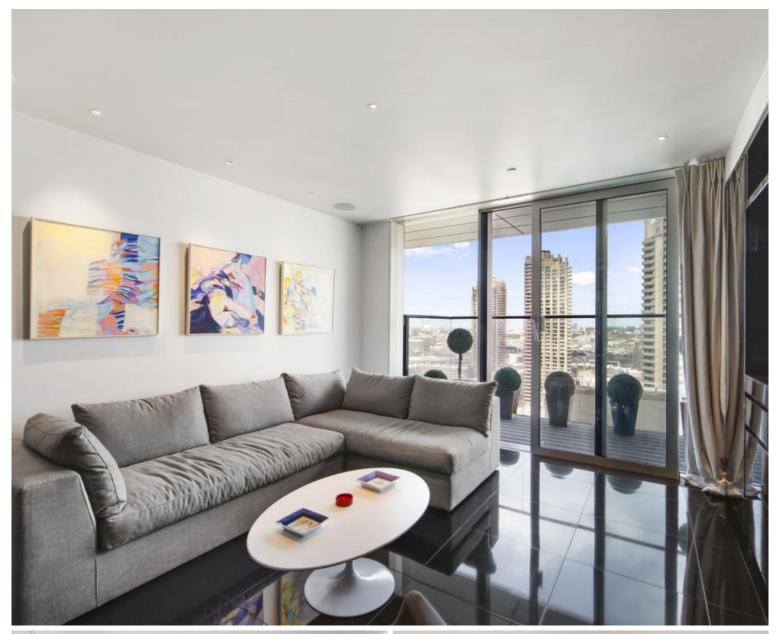

### **Description**

A stunning West facing Galley suite in the luxurious Heron development.

This luxury apartment offers a well sized reception area with West facing balcony, partitioned sleeping area with a desk / working space, open plan kitchen with Miele appliances, dark Porcelain flooring throughout and luxury shower room. The property has a high specification with comfort cooling and central control panel. Offered fully furnished, and well designed to utilise all available space and maximise storage.

- Studio
- 1 Bathroom
- 24th floor
- Balcony
- High specification
- 24 Hour concierge
- 0.2 miles from Moorgate Station
- Approx. 408 sq ft (38 sq m)
- Furnished
- EPC: C