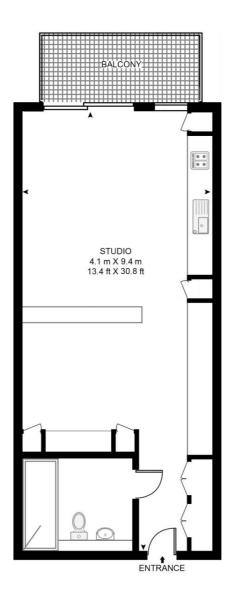

## Floorplan

sq ft | sq m

### THE HERON, MOOR LANE

APPROXIMATE GROSS INTERNAL FLOOR AREA 426 SQ.FT (39.6 SQ.M)

#### TWENTY FOURTH FLOOR

This floor plan has been defined by the RICS Code of Measurement. This floor plan and all others are for approximate representative purposes only and upon usage is agreed to as such by the client.