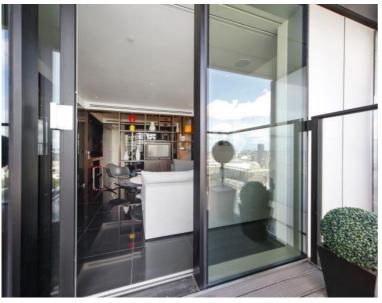

### **Description**

A stunning West facing Galley suite in the luxurious Heron development.

This luxury apartment offers a well sized reception area with West facing balcony, partitioned sleeping area with a desk / working space, open plan kitchen with Miele appliances, dark Porcelain flooring throughout and luxury shower room. The property has a high specification with comfort cooling and central control panel. Offered fully furnished, and well designed to utilise all available space and maximise storage.

- Studio
- 1 Bathroom
- 24th floor
- Balcony
- High specification
- 24 Hour concierge
- 0.2 miles from Moorgate Station
- Approx. 408 sq ft (38 sq m)
- Furnished
- EPC: C