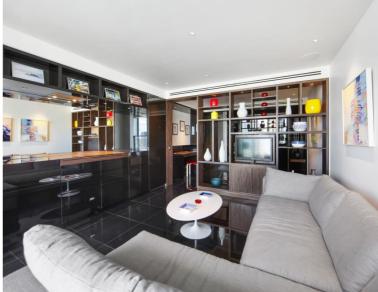

### **Description**

A stunning West facing Galley suite in the luxurious Heron development.

This luxury apartment offers a well sized reception area with West facing balcony, partitioned sleeping area with a desk / working space, open plan kitchen with Miele appliances, dark Porcelain flooring throughout and luxury shower room. The property has a high specification with comfort cooling and central control panel. Offered fully furnished, and well designed to utilise all available space and maximise storage.