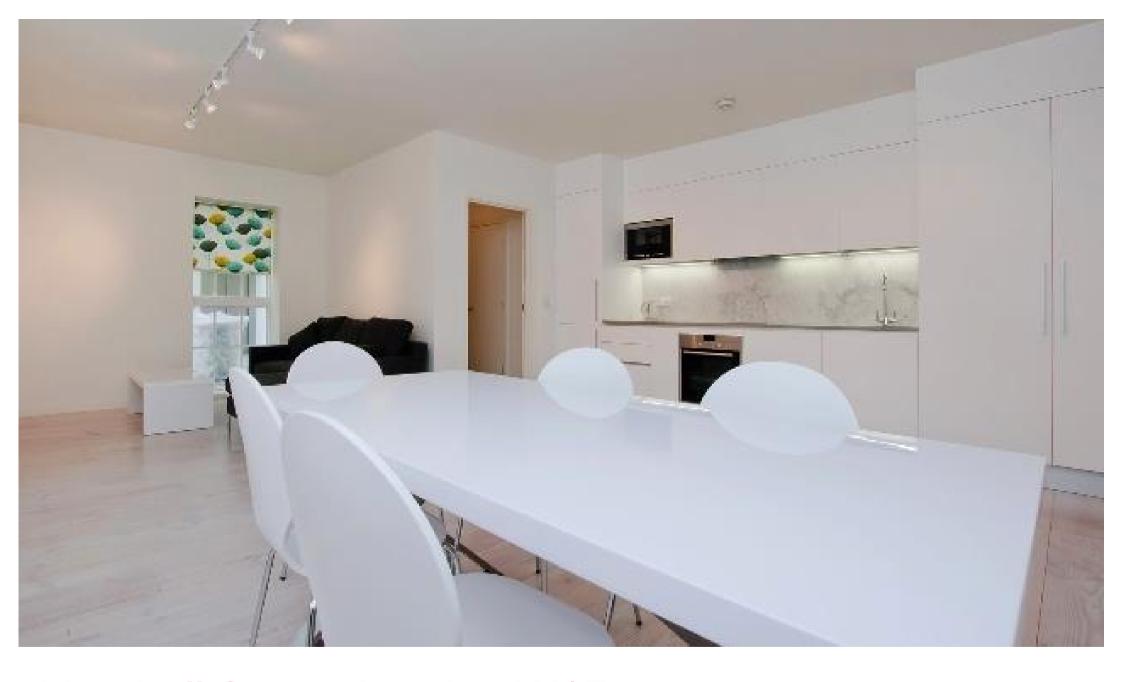

## **Description**

A spacious one bedroom apartment located on the fourth floor of this much sought after exclusive gated development close to the many amenities of Soho and Oxford Circus.

The development is also very close to Piccadilly Underground tube station which offers services on the Piccadilly and Bakerloo lines. The apartment benefits from wooden flooring throughout as well as underfloor heating. In addition to fantastic open plan living space, the property benefits from 24 hour concierge and is available on a fully furnished basis.

- Large Apartment
- Approx. 670 sq ft (62 sq m)
- Gated Development
- 24 Hour Concierge
- Open-Plan Living
- Wooden Flooring
- Furnished
- Under Floor Heating

APPROX. GROSS INTERNAL AREA 670 sq.ft / 62.24 sq.m