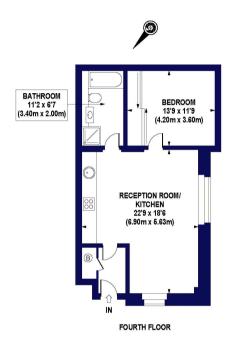

- Large Apartment
- Approx. 670 sq ft (62 sq m)
- Gated Development
- 24 Hour Concierge
- Open-Plan Living
- Wooden Flooring
- Furnished
- Under Floor Heating

APPROX. GROSS INTERNAL AREA 670 sq.ft / 62.24 sq.m

COMPLANT WITH RICS CODE OF MEASURING PRACTICE. Floorplan is for illustrative purposes only and is not to scale. Every attempt has been made to ensure the accuracy of the floorplan shown, however all measurements, fixtures, fittings and data shown are an approximate interpretation for illustrative purposes only. Liability for errors, omissions or mis-statement through negligence or otherwise is hereby excluded.