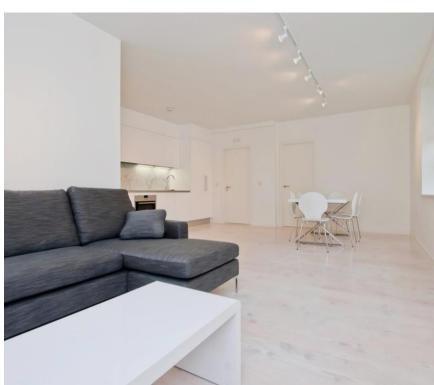

## **Description**

A spacious one bedroom apartment located on the fourth floor of this much sought after exclusive gated development close to the many amenities of Soho and Oxford Circus.

The development is also very close to Piccadilly Underground tube station which offers services on the Piccadilly and Bakerloo lines. The apartment benefits from wooden flooring throughout as well as underfloor heating. In addition to fantastic open plan living space, the property benefits from 24 hour concierge and is available on a fully furnished basis.

- Large Apartment
- Approx. 670 sq ft (62 sq m)
- Gated Development
- 24 Hour Concierge
- Open-Plan Living
- Wooden Flooring
- Furnished
- Under Floor Heating

APPROX. GROSS INTERNAL AREA 670 sq.ft / 62.24 sq.m