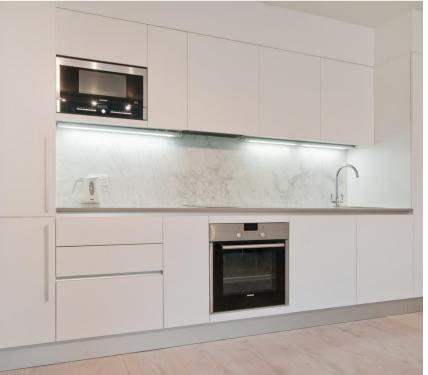

## **Description**

A spacious one bedroom apartment located on the fourth floor of this much sought after exclusive gated development close to the many amenities of Soho and Oxford Circus.

The development is also very close to Piccadilly Underground tube station which offers services on the Piccadilly and Bakerloo lines. The apartment benefits from wooden flooring throughout as well as underfloor heating. In addition to fantastic open plan living space, the property benefits from 24 hour concierge and is available on a fully furnished basis.

- Large Apartment
- Approx. 670 sq ft (62 sq m)
- Gated Development
- 24 Hour Concierge
- Open-Plan Living
- Wooden Flooring
- Furnished
- Under Floor Heating

APPROX. GROSS INTERNAL AREA 670 sq.ft / 62.24 sq.m