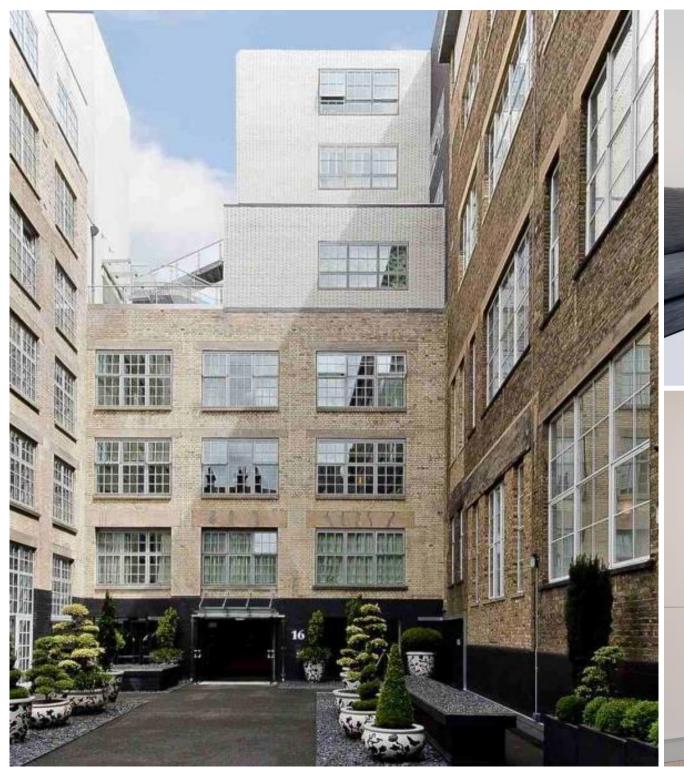

## **Description**

A spacious one bedroom apartment located on the fourth floor of this much sought after exclusive gated development close to the many amenities of Soho and Oxford Circus.

The development is also very close to Piccadilly Underground tube station which offers services on the Piccadilly and Bakerloo lines. The apartment benefits from wooden flooring throughout as well as underfloor heating. In addition to fantastic open plan living space, the property benefits from 24 hour concierge and is available on a fully furnished basis.

- Large Apartment
- Approx. 670 sq ft (62 sq m)
- Gated Development
- 24 Hour Concierge
- Open-Plan Living
- Wooden Flooring
- Furnished
- Under Floor Heating

APPROX. GROSS INTERNAL AREA 670 sq.ft / 62.24 sq.m