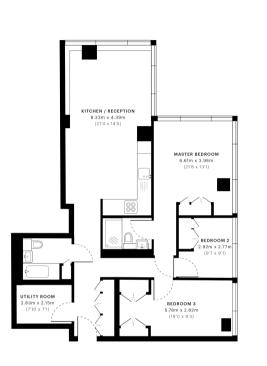

- Master bedroom with en suite shower room
- 2 Further bedrooms
- 1 Further bathroom
- Reception room
- Open plan kitchen
- Utility room
- · Fourteenth floor
- Lift
- 24 hour concierge
- Underground parking by separate negotiation

The Tower, SW1E

22/03/2019

LASER SCAN POINTS 37,579,033 GROSS INTERNAL AREA 115.0 Sqm / 1237.4 Sqft

- Fourtee

GROSS INTERNAL AREA The footprint of the property 115.0 Sqm / 1237.4 Sqft NET AREA (INTERNAL)
Excludes walls and external feature 107.1 Sqm / 1153.3 Sqft

EXTERNAL STRUCTURAL FEATURES
Balconies, terraces, verandas etc.

0.0 Sqm / 0.0 Sqft

AI RESTRICTE Limited use 0.0 Sqm

⋒spec°

Standard from all a up precis

c floor plans are produced in accordance with the Royal tution of Chartered Surveyors' Property Measurement dards. Plots and gardens are illustrative only and are excluded all area calculations. Due to rounding, numbers may not add recisely. IPMS 38 RESIDENTIAL 119.1 Sqm / 1281.9 Sqft IPMS 3C RESIDENTIAL 111.3 Sqm / 1197.7 Sqft