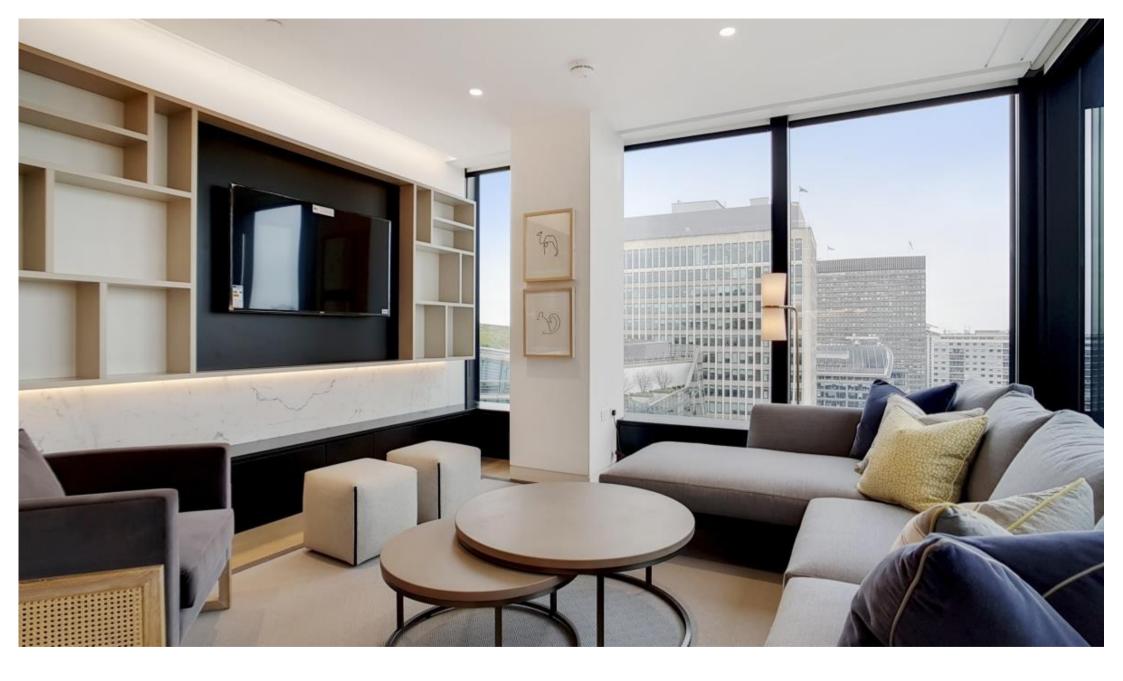

## **Description**

A beautifully presented fourteenth floor apartment which has been interior designed throughout by TH2 Designs with spectacular north westerly views of London. Accommodation comprises of three double bedrooms, two ensuite shower rooms, one guest bathroom, Fully fitted kitchen with seating area adjoining a stylishly decorated reception. Fittings throughout include wood floors and marble back drops with floor to ceiling glass windows providing natural light and city views. Underground parking is available by separate negotiation.

- Master bedroom with en suite shower room
- 2 Further bedrooms
- 1 Further bathroom
- Reception room
- Open plan kitchen
- Utility room
- · Fourteenth floor
- Lift
- 24 hour concierge
- Underground parking by separate negotiation