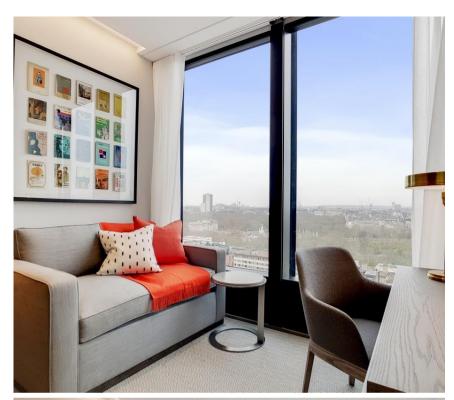

## **Description**

A beautifully presented fourteenth floor apartment which has been interior designed throughout by TH2 Designs with spectacular north westerly views of London. Accommodation comprises of three double bedrooms, two ensuite shower rooms, one guest bathroom, Fully fitted kitchen with seating area adjoining a stylishly decorated reception. Fittings throughout include wood floors and marble back drops with floor to ceiling glass windows providing natural light and city views. Underground parking is available by separate negotiation.

- Master bedroom with en suite shower room
- 2 Further bedrooms
- 1 Further bathroom
- Reception room
- Open plan kitchen
- Utility room
- · Fourteenth floor
- Lift
- 24 hour concierge
- Underground parking by separate negotiation