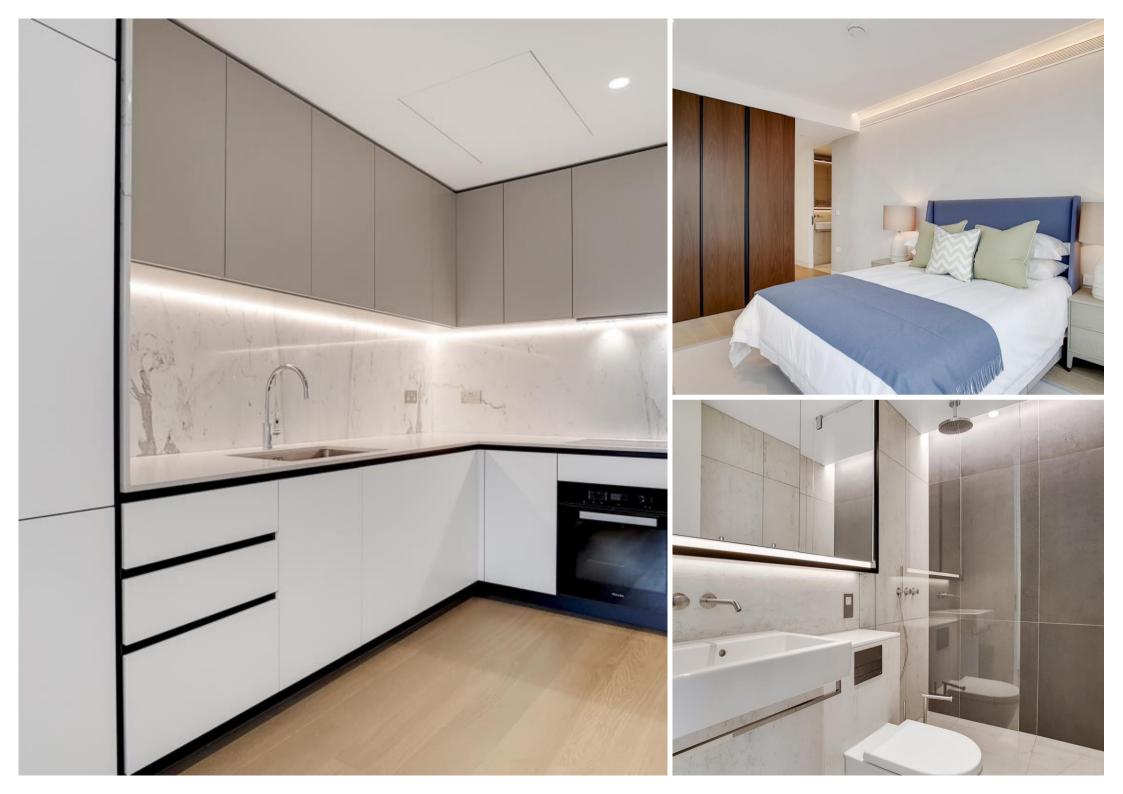

## **Description**

A beautifully presented fourteenth floor apartment which has been interior designed throughout by TH2 Designs with spectacular north westerly views of London. Accommodation comprises of three double bedrooms, two ensuite shower rooms, one guest bathroom, Fully fitted kitchen with seating area adjoining a stylishly decorated reception. Fittings throughout include wood floors and marble back drops with floor to ceiling glass windows providing natural light and city views. Underground parking is available by separate negotiation.

- Master bedroom with en suite shower room
- 2 Further bedrooms
- 1 Further bathroom
- Reception room
- Open plan kitchen
- Utility room
- · Fourteenth floor
- Lift
- 24 hour concierge
- Underground parking by separate negotiation