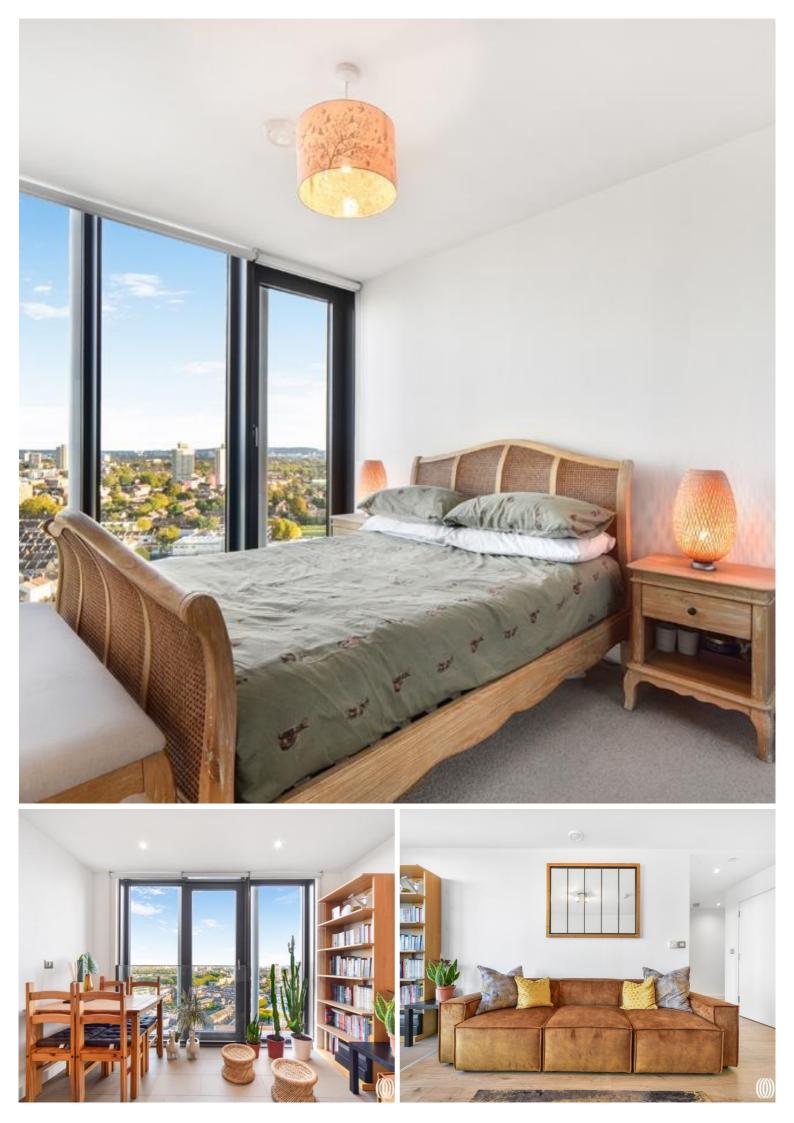

Comprising entrance hall with ample storage, 1 double bedroom, family bathroom, modern and fully fitted kitchen and large living room with panoramic views of the London skyline.

Residents benefit from access to a 24 hour concierge service, private residents' roof-top gymnasium and Wi-Fi lounge, along with easy access to the world renowned 2012 Olympic Park and Westfield shopping centre.

- 1 Bedroom
- 1 Bathroom
- 18th Floor
- Secure Development
- Panoramic Views
- Winter Garden
- Residential Gym
- 24 Hour Concierge
- 0.2 mile from Stratford Underground Station
- Approx. 569 sq. ft (52.9 sq. m)