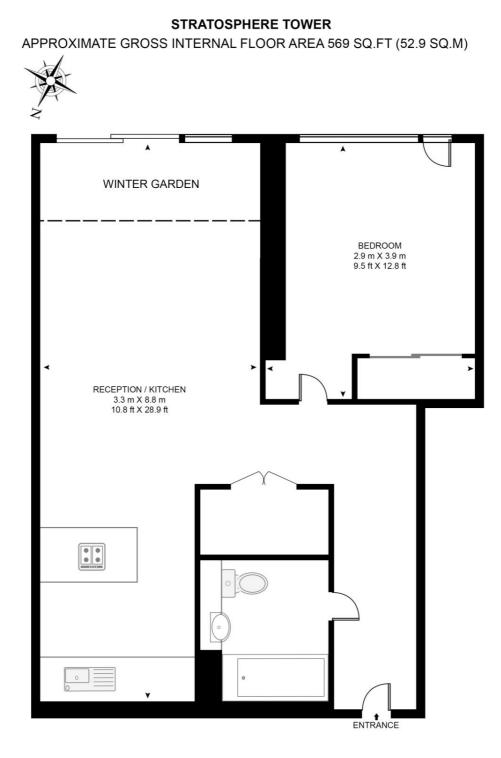

- 1 Bedroom
- 1 Bathroom
- 18th Floor
- Secure Development
- Panoramic Views
- Winter Garden
- Residential Gym
- 24 Hour Concierge
- 0.2 mile from Stratford Underground Station
- Approx. 569 sq. ft (52.9 sq. m)

This floor plan has been defined by the RICS Code of Measurement. This floor plan and all others are for approximate representative purposes only and upon usage is agreed to as such by the client. WWW: hdvirtualart.com | TEL: 0203.974.1567 | EMAIL: info@hdvirtualart.com