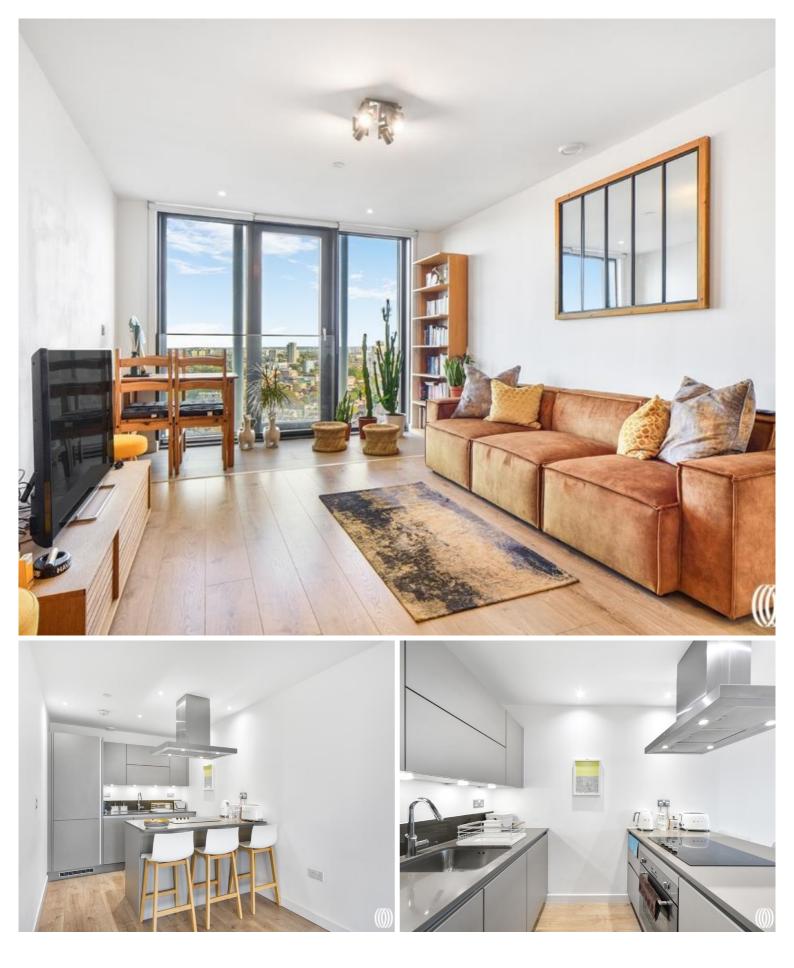

## Description

This 18th floor ultra modern 1 bedroom apartment is located within one of Stratford's most iconic developments, Stratosphere Tower E15. Residents benefit from access to a 24 hour concierge service, private residents' roof-top gymnasium and Wi-Fi lounge.

Comprising entrance hall with ample storage, 1 double bedroom, family bathroom, modern and fully fitted kitchen and large living room with panoramic views of the London skyline.

Residents benefit from access to a 24 hour concierge service, private residents' roof-top gymnasium and Wi-Fi lounge, along with easy access to the world renowned 2012 Olympic Park and Westfield shopping centre.

- 1 Bedroom
- 1 Bathroom
- 18th Floor
- Secure Development
- Panoramic Views
- Winter Garden
- Residential Gym
- 24 Hour Concierge
- 0.2 mile from Stratford Underground Station
- Approx. 569 sq. ft (52.9 sq. m)