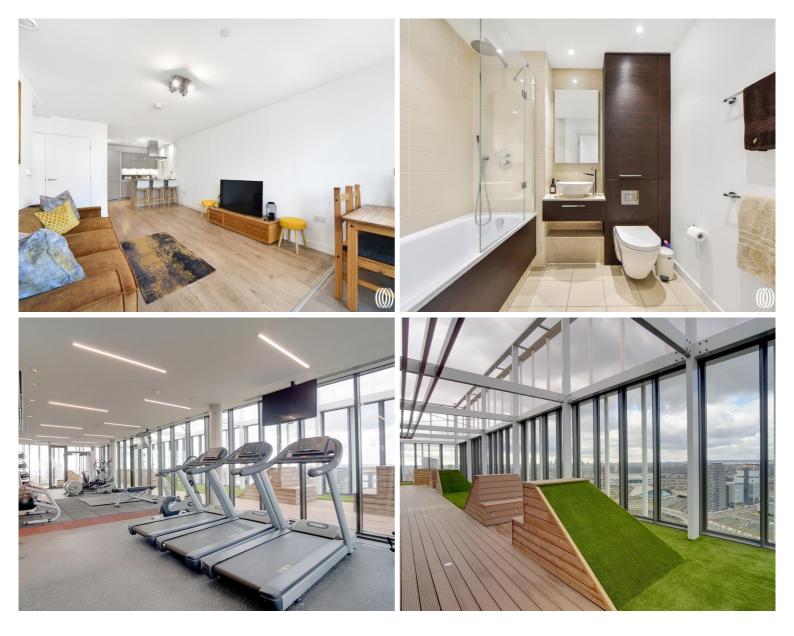

## Description

This 18th floor ultra modern 1 bedroom apartment is located within one of Stratford's most iconic developments, Stratosphere Tower E15. Residents benefit from access to a 24 hour concierge service, private residents' roof-top gymnasium and Wi-Fi lounge.

Comprising entrance hall with ample storage, 1 double bedroom, family bathroom, modern and fully fitted kitchen and large living room with panoramic views of the London skyline.

Residents benefit from access to a 24 hour concierge service, private residents' roof-top gymnasium and Wi-Fi lounge, along with easy access to the world renowned 2012 Olympic Park and Westfield shopping centre.

- 1 Bedroom
- 1 Bathroom
- 18th Floor
- Secure Development
- Panoramic Views
- Winter Garden
- Residential Gym
- 24 Hour Concierge
- 0.2 mile from Stratford Underground Station
- Approx. 569 sq. ft (52.9 sq. m)