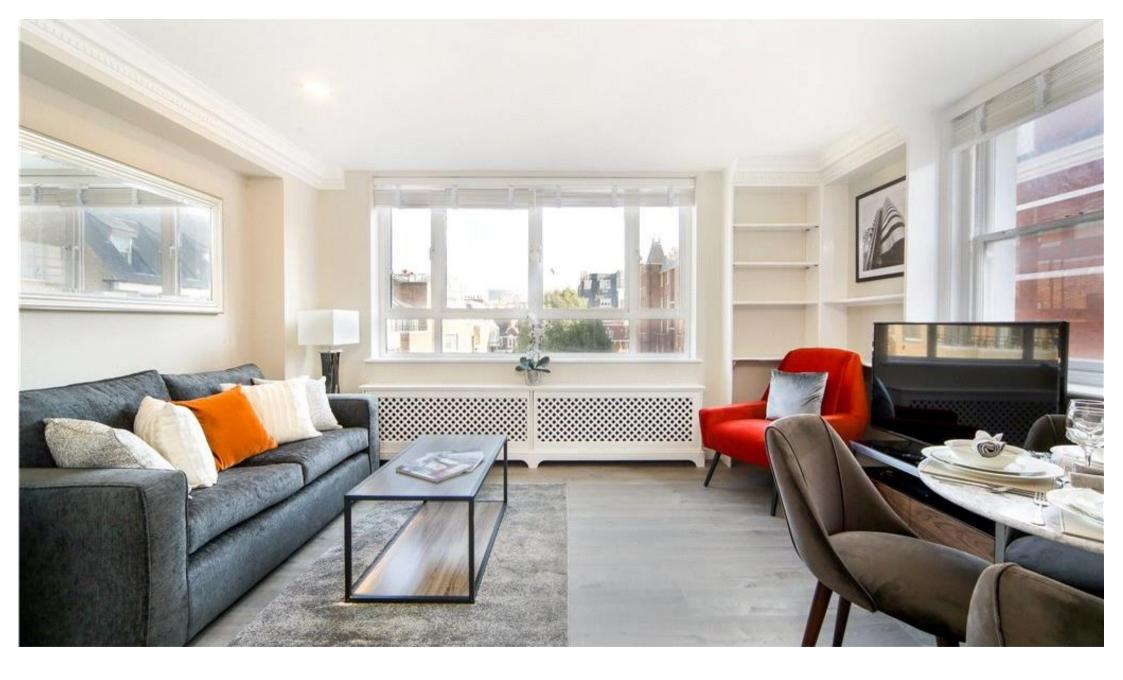

## **Description**

A lovely fourth floor flat (with lift) in this handsome period building in the heart of Knightsbridge. The property consists of master bedroom with en suite bathroom, second double bedroom, a further bathroom, reception room and a fully fitted kitchen.

This stunning flat is presented in excellent order throughout and further benefits from wooden flooring in the reception room and 24 hour porter. Royal Court House is conveniently located on Sloane Street and benefits from all the amenities of Knightsbridge and surrounding areas.

- 2 Double bedrooms
- 2 Bathrooms (1 en suite)
- Reception room
- Fully fitted kitchen
- Fourth floor
- Lift
- 24 Hour porter
- Approx. 748 sq ft (69 sq m)
- Furnished
- EPC: C

Approx. gross internal area 748 Sq Ft. / 69.5 Sq M.