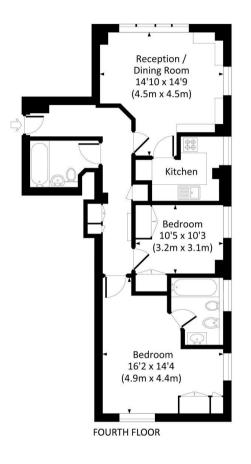

- 2 Double bedrooms
- 2 Bathrooms (1 en suite)
- Reception room
- Fully fitted kitchen
- Fourth floor
- Lift
- 24 Hour porter
- Approx. 748 sq ft (69 sq m)
- Furnished
- EPC: C

Approx. gross internal area 748 Sq Ft. / 69.5 Sq M.

All measurements have been made in accordance with RICS code of Measuring Practice which are approximate only and only for illustrative purposes. For the avoidance of doubt, Dowling Jones Design shall not be liable for any reliance on these measurements. © 2018 www.dowlingjones.com