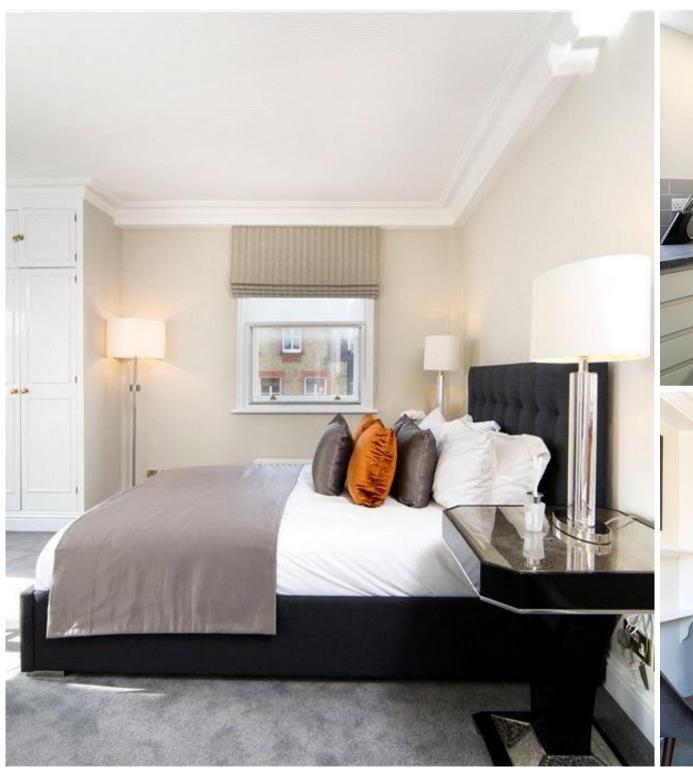

## **Description**

A lovely fourth floor flat (with lift) in this handsome period building in the heart of Knightsbridge. The property consists of master bedroom with en suite bathroom, second double bedroom, a further bathroom, reception room and a fully fitted kitchen.

- 2 Double bedrooms
- 2 Bathrooms (1 en suite)
- Reception room
- Fully fitted kitchen
- Fourth floor
- Lift
- 24 Hour porter
- Approx. 748 sq ft (69 sq m)
- Furnished
- EPC: C

Approx. gross internal area 748 Sq Ft. / 69.5 Sq M.