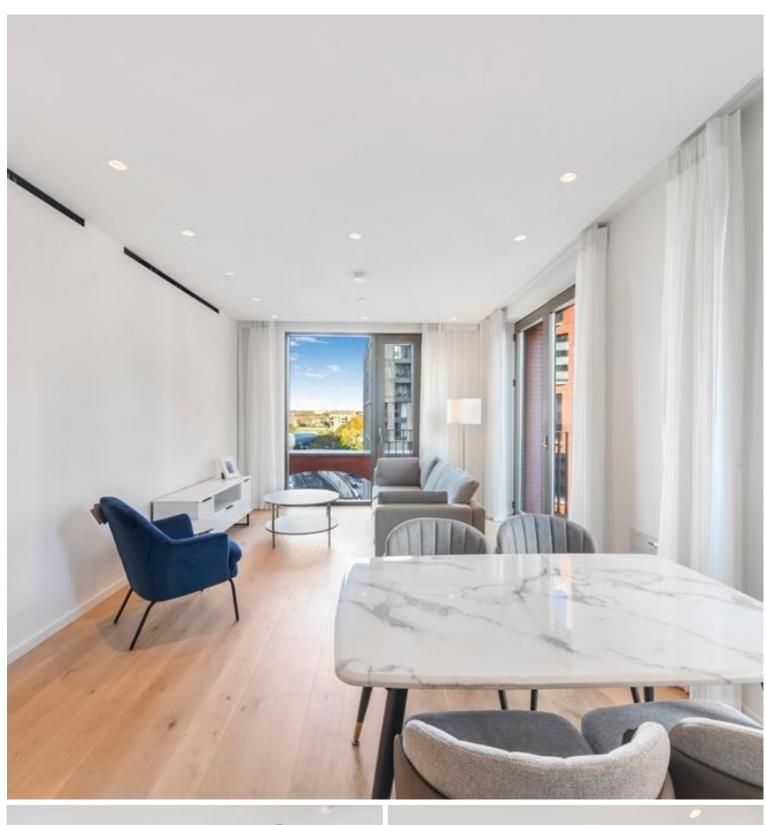

## Description

A brand new 1 bedroom apartment in the uniquely designed Cadence Court, situated in the sought after area of the vibrant Kings Cross.

This stunning 1 bedroom apartment is situated on the 6th floor and boasts 593sq ft of space, with 1 double bedroom with fitted wardrobes and a luxury bathrooms, capacious reception with large balcony, fully fitted kitchen with Siemens appliances and wooden flooring throughout. The apartment is offered fully furnished with a high-end furniture package.

The development benefits from 24 hour concierge, resident's lounge and a 10th floor roof terrace with far reaching views across London. King Cross is fast becoming one of the most sought after areas of London with an array of bars, shops, restaurants and offices. Cadence is approximately 0.6 miles from St Pancras International and Kings Cross station.

- One double bedroom
- Reception room
- Fully fitted kitchen
- Luxury bathroom
- High-end furniture package
- Balcony
- 6th Floor
- 24 hour concierge
- EPC:B
- Approx: 593 sq ft (55 sq m)