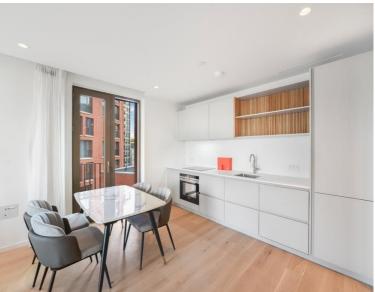

## Description

A brand new 1 bedroom apartment in the uniquely designed Cadence Court, situated in the sought after area of the vibrant Kings Cross.

This stunning 1 bedroom apartment is situated on the 6th floor and boasts 593sq ft of space, with 1 double bedroom with fitted wardrobes and a luxury bathrooms, capacious reception with large balcony, fully fitted kitchen with Siemens appliances and wooden flooring throughout. The apartment is offered fully furnished with a high-end furniture package.

The development benefits from 24 hour concierge, resident's lounge and a 10th floor roof terrace with far reaching views across London. King Cross is fast becoming one of the most sought after areas of London with an array of bars, shops, restaurants and offices. Cadence is approximately 0.6 miles from St Pancras International and Kings Cross station.

- One double bedroom
- Reception room
- Fully fitted kitchen
- Luxury bathroom
- High-end furniture package
- Balcony
- 6th Floor
- 24 hour concierge
- EPC:B
- Approx: 593 sq ft (55 sq m)