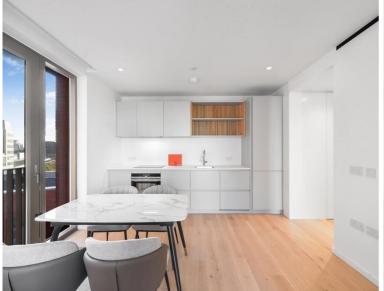

## Description

A brand new 1 bedroom apartment in the uniquely designed Cadence Court, situated in the sought after area of the vibrant Kings Cross.

This stunning 1 bedroom apartment is situated on the 6th floor and boasts 593sq ft of space, with 1 double bedroom with fitted wardrobes and a luxury bathrooms, capacious reception with large balcony, fully fitted kitchen with Siemens appliances and wooden flooring throughout. The apartment is offered fully furnished with a high-end furniture package.

The development benefits from 24 hour concierge, resident's lounge and a 10th floor roof terrace with far reaching views across London. King Cross is fast becoming one of the most sought after areas of London with an array of bars, shops, restaurants and offices. Cadence is approximately 0.6 miles from St Pancras International and Kings Cross station.

- One double bedroom
- Reception room
- Fully fitted kitchen
- Luxury bathroom
- High-end furniture package
- Balcony
- 6th Floor
- 24 hour concierge
- EPC:B
- Approx: 593 sq ft (55 sq m)