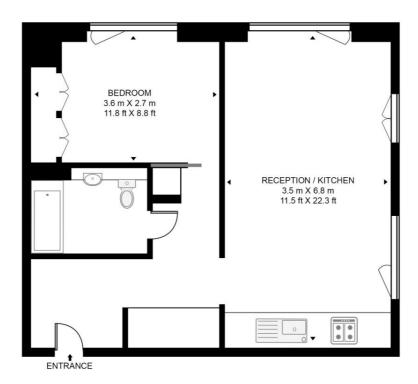

## Floorplan

593 sq ft | 55 sq m

## **CADENCE LEWIS CUBITT SQUARE**

APPROXIMATE GROSS INTERNAL FLOOR AREA 592 SQ.FT (55 SQ.M)

This floor plan has been defined by the RICS Code of Measurement. This floor plan and all others are for approximate representative purposes only and upon usage is agreed to as such by the client.