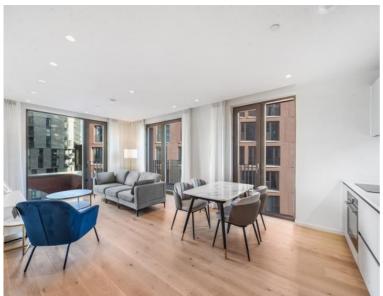

## Description

A brand new 1 bedroom apartment in the uniquely designed Cadence Court, situated in the sought after area of the vibrant Kings Cross.

This stunning 1 bedroom apartment is situated on the 6th floor and boasts 593sq ft of space, with 1 double bedroom with fitted wardrobes and a luxury bathrooms, capacious reception with large balcony, fully fitted kitchen with Siemens appliances and wooden flooring throughout. The apartment is offered fully furnished with a high-end furniture package.

The development benefits from 24 hour concierge, resident's lounge and a 10th floor roof terrace with far reaching views across London. King Cross is fast becoming one of the most sought after areas of London with an array of bars, shops, restaurants and offices. Cadence is approximately 0.6 miles from St Pancras International and Kings Cross station.

- One double bedroom
- Reception room
- Fully fitted kitchen
- Luxury bathroom
- High-end furniture package
- Balcony
- 6th Floor
- 24 hour concierge
- EPC:B
- Approx: 593 sq ft (55 sq m)