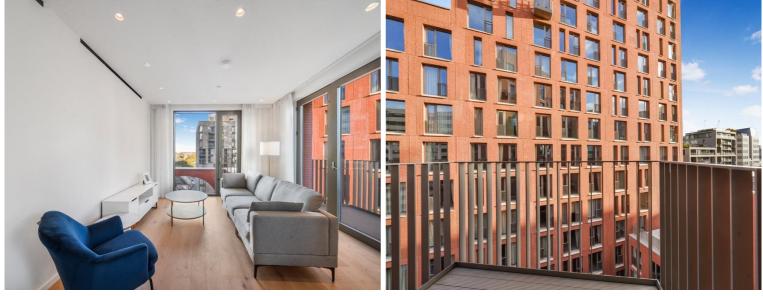

## Description

A brand new 1 bedroom apartment in the uniquely designed Cadence Court, situated in the sought after area of the vibrant Kings Cross.

This stunning 1 bedroom apartment is situated on the 6th floor and boasts 593sq ft of space, with 1 double bedroom with fitted wardrobes and a luxury bathrooms, capacious reception with large balcony, fully fitted kitchen with Siemens appliances and wooden flooring throughout. The apartment is offered fully furnished with a high-end furniture package.

The development benefits from 24 hour concierge, resident's lounge and a 10th floor roof terrace with far reaching views across London. King Cross is fast becoming one of the most sought after areas of London with an array of bars, shops, restaurants and offices. Cadence is approximately 0.6 miles from St Pancras International and Kings Cross station.

- One double bedroom
- Reception room
- Fully fitted kitchen
- Luxury bathroom
- High-end furniture package
- Balcony
- 6th Floor
- 24 hour concierge
- EPC:B
- Approx: 593 sq ft (55 sq m)