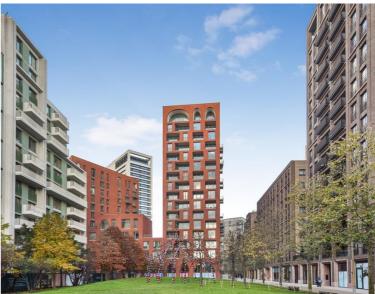

## Lewis Cubitt Walk, London N1C

Price £695 per week - Furnished

## Description

A brand new 1 bedroom apartment in the uniquely designed Cadence Court, situated in the sought after area of the vibrant Kings Cross.

This stunning 1 bedroom apartment is situated on the 6th floor and boasts 593sq ft of space, with 1 double bedroom with fitted wardrobes and a luxury bathrooms, capacious reception with large balcony, fully fitted kitchen with Siemens appliances and wooden flooring throughout. The apartment is offered fully furnished with a high-end furniture package.

The development benefits from 24 hour concierge, resident's lounge and a 10th floor roof terrace with far reaching views across London. King Cross is fast becoming one of the most sought after areas of London with an array of bars, shops, restaurants and offices. Cadence is approximately 0.6 miles from St Pancras International and Kings Cross station.