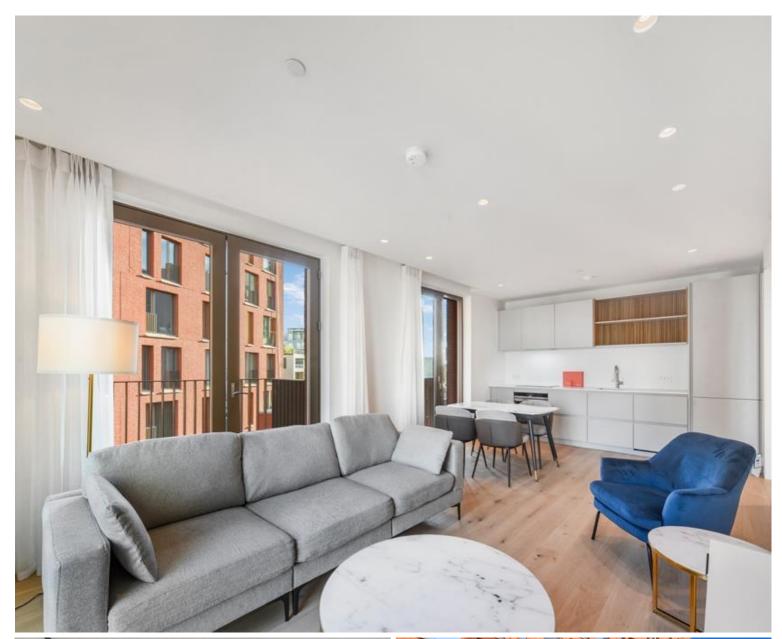

## Description

A brand new 1 bedroom apartment in the uniquely designed Cadence Court, situated in the sought after area of the vibrant Kings Cross.

This stunning 1 bedroom apartment is situated on the 6th floor and boasts 593sq ft of space, with 1 double bedroom with fitted wardrobes and a luxury bathrooms, capacious reception with large balcony, fully fitted kitchen with Siemens appliances and wooden flooring throughout. The apartment is offered fully furnished with a high-end furniture package.

The development benefits from 24 hour concierge, resident's lounge and a 10th floor roof terrace with far reaching views across London. King Cross is fast becoming one of the most sought after areas of London with an array of bars, shops, restaurants and offices. Cadence is approximately 0.6 miles from St Pancras International and Kings Cross station.

- One double bedroom
- Reception room
- Fully fitted kitchen
- Luxury bathroom
- High-end furniture package
- Balcony
- 6th Floor
- 24 hour concierge
- EPC:B
- Approx: 593 sq ft (55 sq m)