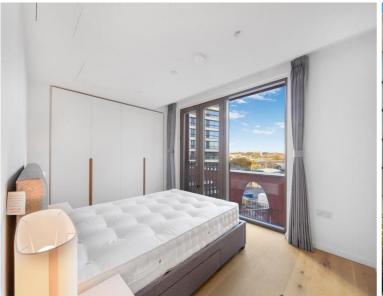

## Description

A brand new 1 bedroom apartment in the uniquely designed Cadence Court, situated in the sought after area of the vibrant Kings Cross.

This stunning 1 bedroom apartment is situated on the 6th floor and boasts 593sq ft of space, with 1 double bedroom with fitted wardrobes and a luxury bathrooms, capacious reception with large balcony, fully fitted kitchen with Siemens appliances and wooden flooring throughout. The apartment is offered fully furnished with a high-end furniture package.

- One double bedroom
- Reception room
- Fully fitted kitchen
- Luxury bathroom
- High-end furniture package
- Balcony
- 6th Floor
- 24 hour concierge
- EPC:B
- Approx: 593 sq ft (55 sq m)