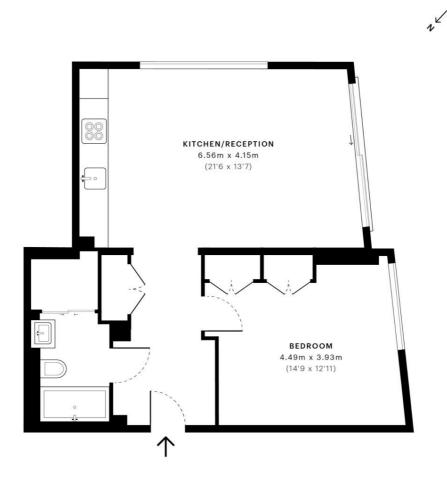

# Floorplan

629 sq ft | 58 sq m

#### Benson House, W14

20,455,839

GROSS INTERNAL AREA 58.4 Sqm / 629.1 Sqft

- Second Floor

58.4 Sqm / 629.1 Sqft

56.9 Sqm / 612.0 Sqft

Balconies, terraces, ver

RESTRICTED HEAD HEIGHT Limited use area under 1.5m O.O Sqm / 0.0 Sqft

Spec floor plans are produced in accordance with the Royal Institution of Chartered Surveyors' Property Measurement Standards. Plots and gardens are illustrative only and are excluded from all area calculations. Due to rounding, numbers may not add up precisely. All measurements shown for the individual room lengths and widths are the maximum points of measurements captured in the scan.

IPMS 38 RESIDENTIAL 59.7 Sqm / 642.3 Sqft

IPMS 3C RESIDENTIAL 58.1 Sqm / 625.3 Sqft

SPEC ID 5db047cb9614390a2ffa8741