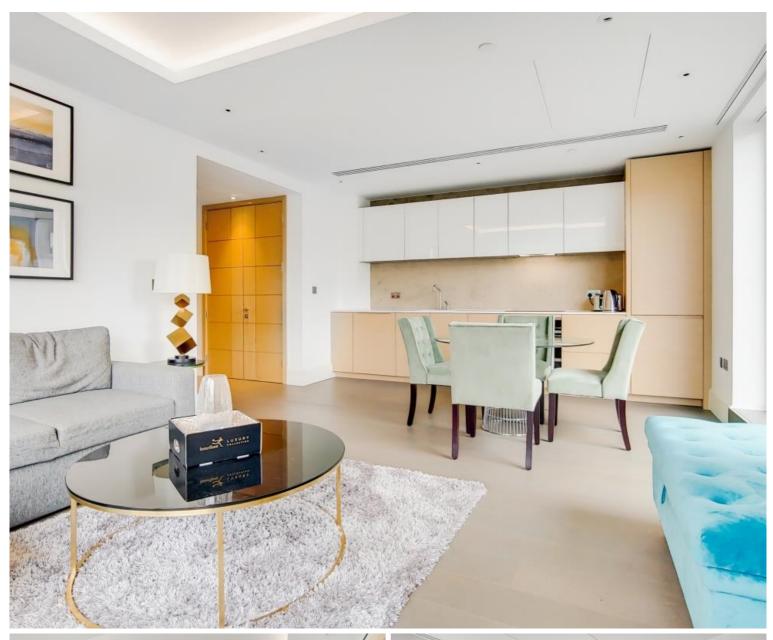

## **Description**

Superb one bedroom apartment within the renowned 375 Kensington High

Street development. This apartment has stunning floor to ceiling windows with a dual aspect views to the south-west. With a large open plan kitchen and living room, this apartment gives both space and light, a perfect combination for modern day living. The bedroom has ample space and includes a large built-in, mirrored wardrobe giving plenty of storage space. If this isn't enough there is a good size storage cupboard in the entrance way and a large bathroom featuring a hidden utility area. The development has 24 hr concierge and resident only leisure facilities including a cinema room, swimming pool and gym.

- 1 Bedroom
- 1 Bathroom
- Open plan kitchen/living room
- Concierge
- Resident only leisure facilities
- Approx 629 sqft (58 sqm)
- Leasehold
- EPC C