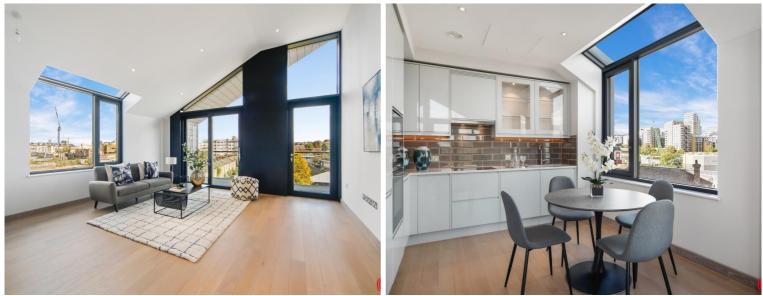

## **Description**

A beautifully appointed two bedroom apartment, showcasing a harmonious blend of modern design and spacious living.

The open-plan kitchen reception room features elegant wooden floors and upwards extended windows creating a light, warm and inviting atmosphere. The primary bedroom features built-in wardrobes and an en-suite shower room, while there is a second bedroom and a contemporary bathroom. In addition with its seamless connection to the indoor living space, the balcony enhances the overall appeal of the property, providing a serene and private outdoor retreat.

- 2 Bedrooms
- 2 Bathrooms
- Private balcony
- Underground parking
- Wandsworth Town
- Concierge
- 10 years builder's warranty
- 922 sq ft (86 sq m)
- EPC:B