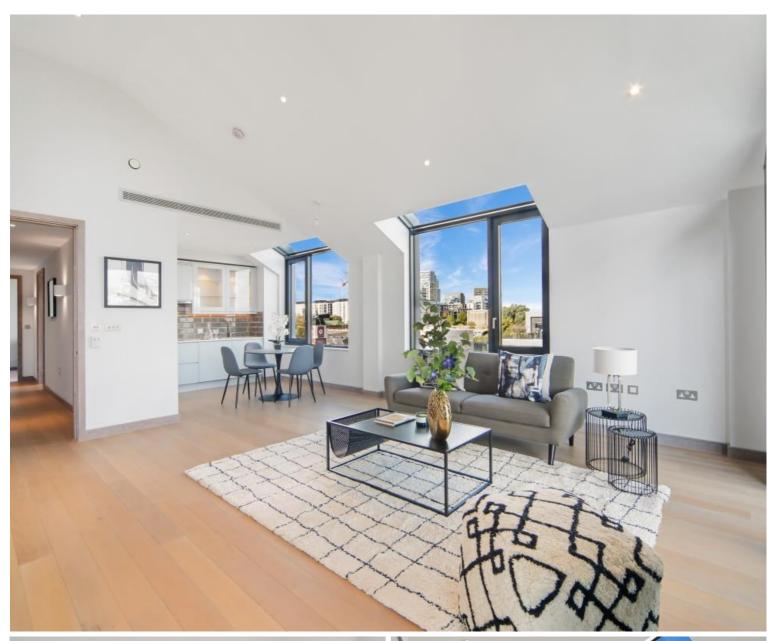

## **Description**

A beautifully appointed two bedroom apartment, showcasing a harmonious blend of modern design and spacious living.

The open-plan kitchen reception room features elegant wooden floors and upwards extended windows creating a light, warm and inviting atmosphere. The primary bedroom features built-in wardrobes and an en-suite shower room, while there is a second bedroom and a contemporary bathroom. In addition with its seamless connection to the indoor living space, the balcony enhances the overall appeal of the property, providing a serene and private outdoor retreat.

- 2 Bedrooms
- 2 Bathrooms
- Private balcony
- Underground parking
- Wandsworth Town
- Concierge
- 10 years builder's warranty
- 922 sq ft (86 sq m)
- EPC:B