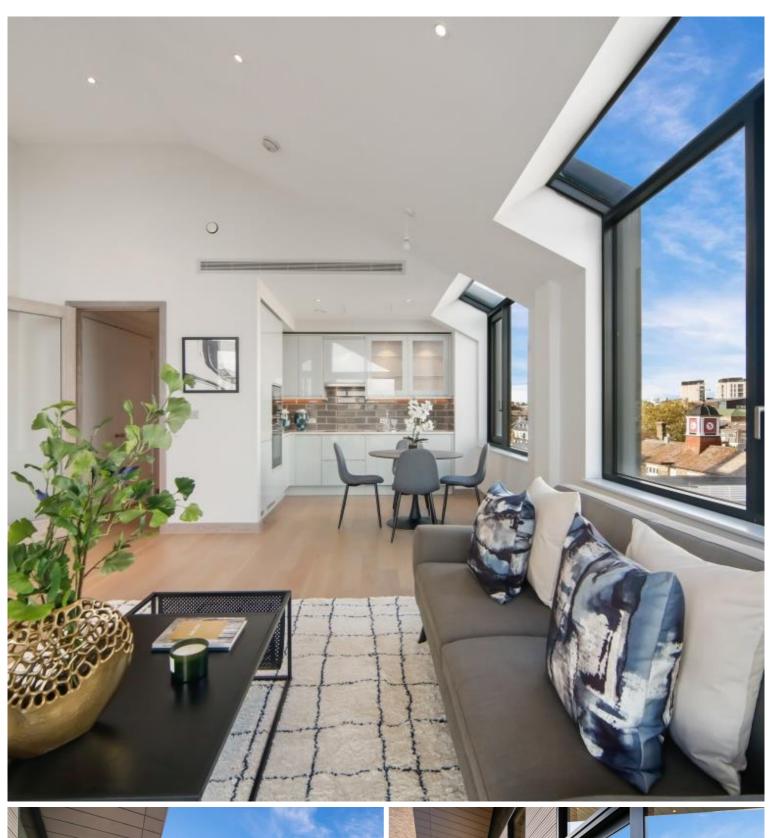

## **Description**

A beautifully appointed two bedroom apartment, showcasing a harmonious blend of modern design and spacious living.

The open-plan kitchen reception room features elegant wooden floors and upwards extended windows creating a light, warm and inviting atmosphere. The primary bedroom features built-in wardrobes and an en-suite shower room, while there is a second bedroom and a contemporary bathroom. In addition with its seamless connection to the indoor living space, the balcony enhances the overall appeal of the property, providing a serene and private outdoor retreat.

- 2 Bedrooms
- 2 Bathrooms
- Private balcony
- Underground parking
- Wandsworth Town
- Concierge
- 10 years builder's warranty
- 922 sq ft (86 sq m)
- EPC:B