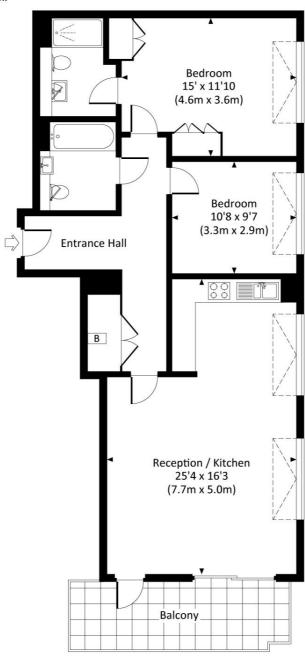

## Floorplan

922 sq ft | 86 sq m

## LANGRIDGE HOUSE, THE RAM QUARTER, RAM STREET, WANDSWORTH, SW18

Approx. gross internal area 922 Sq Ft. / 85.7 Sq M.

All measurements are approximate and for guidance and illustrative purposes only. Photography and Floor Plans by www.rayco.london - +44 7793 974 209