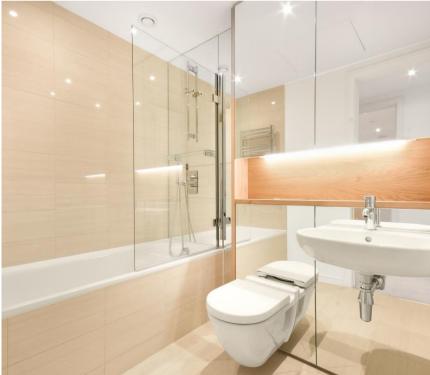

This riverside apartment has thoughtfully specified interiors, an open-plan kitchen reception room with wooden flooring, and direct access to a private balcony. The principal bedroom, complete with fitted cupboards and an en-suite bathroom, also offers access to the balcony, allowing for seamless indoor-outdoor living. Additionally, there is a second double bedroom with fitted cupboards and a separate shower room.