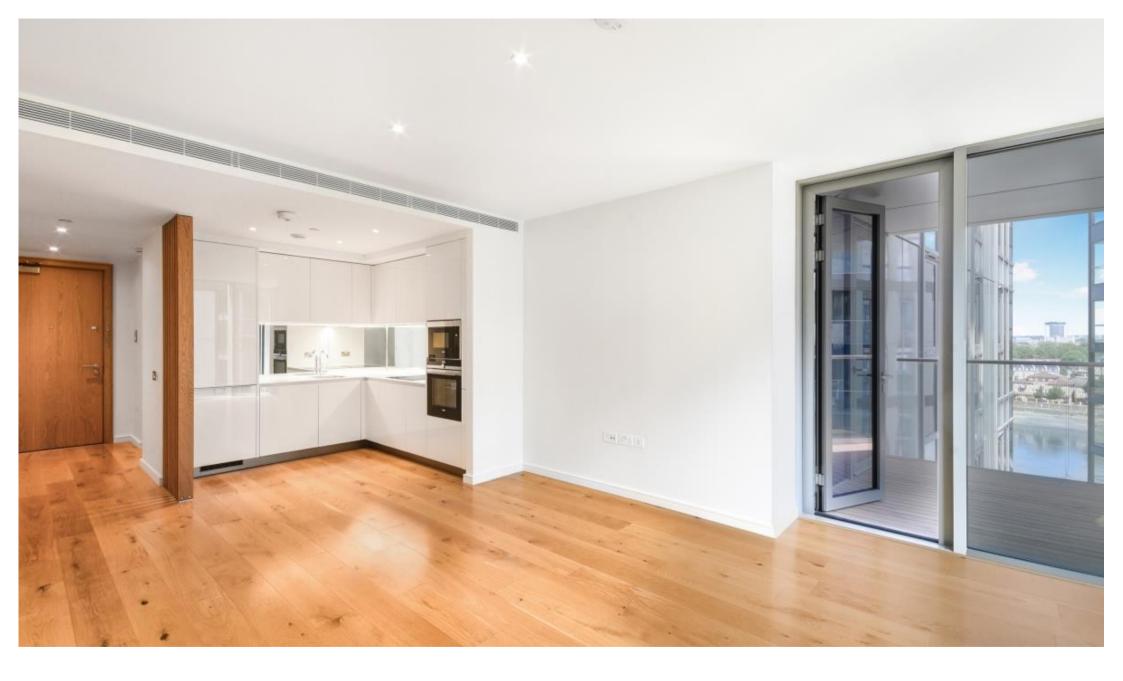

This riverside apartment has thoughtfully specified interiors, an open-plan kitchen reception room with wooden flooring, and direct access to a private balcony. The principal bedroom, complete with fitted cupboards and an en-suite bathroom, also offers access to the balcony, allowing for seamless indoor-outdoor living. Additionally, there is a second double bedroom with fitted cupboards and a separate shower room.

Further advantages include the convenience of comfort cooling and underfloor heating and designated underground parking spot.

Moreover, residents have access to two fully-equipped gyms, a swimming pool, spa facilities, and a round-the-clock concierge service.