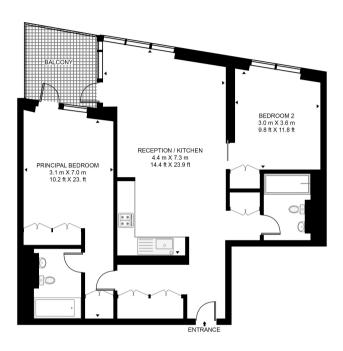

This riverside apartment has thoughtfully specified interiors, an open-plan kitchen reception room with wooden flooring, and direct access to a private balcony. The principal bedroom, complete with fitted cupboards and an en-suite bathroom, also offers access to the balcony, allowing for seamless indoor-outdoor living. Additionally, there is a second double bedroom with fitted cupboards and a separate shower room.

- 2 Bedrooms
- 2 Bathrooms
- Allocated secure parking
- 2 resident gyms
- Swimming pool with spa
- 24hr Concierge
- 10 years builder's warranty
- 853 sq ft (79 sq m)
- EPC: C

RIVERSIDE QUARTER

APPROXIMATE GROSS INTERNAL FLOOR AREA 853 SQ.FT (79.3 SQ.M)