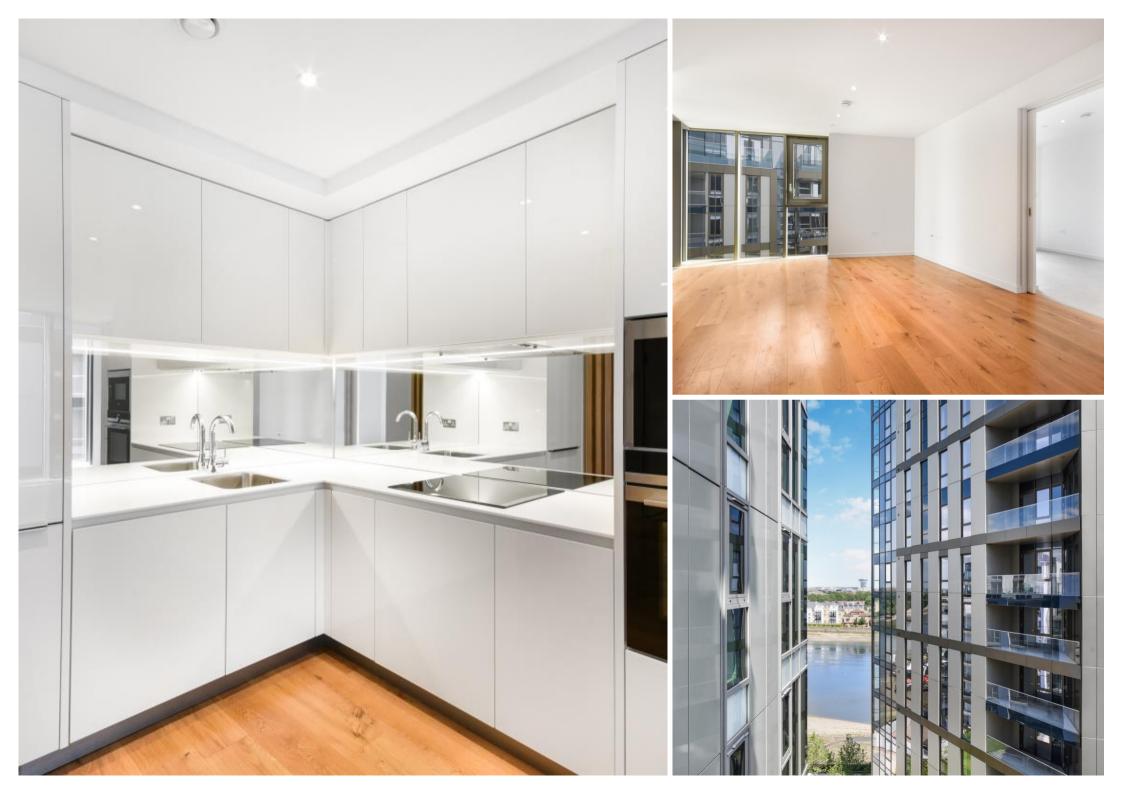

This riverside apartment has thoughtfully specified interiors, an open-plan kitchen reception room with wooden flooring, and direct access to a private balcony. The principal bedroom, complete with fitted cupboards and an en-suite bathroom, also offers access to the balcony, allowing for seamless indoor-outdoor living. Additionally, there is a second double bedroom with fitted cupboards and a separate shower room.

Further advantages include the convenience of comfort cooling and underfloor heating and designated underground parking spot.

Moreover, residents have access to two fully-equipped gyms, a swimming pool, spa facilities, and a round-the-clock concierge service.