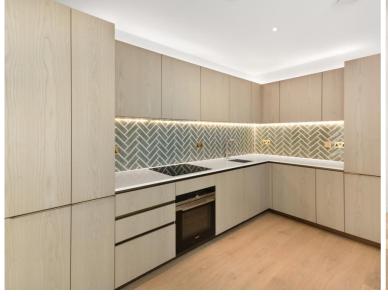

The apartment comprises a capacious open plan living and dining area with fully fitted kitchen and large private balcony, master bedroom with dressing area, en suite bath and shower room and access to second private balcony, second double bedroom also with fitted wardrobes and balcony access, luxury shower room and excellent storage space. Each apartment benefits from a communal comfort heating and cooling system.