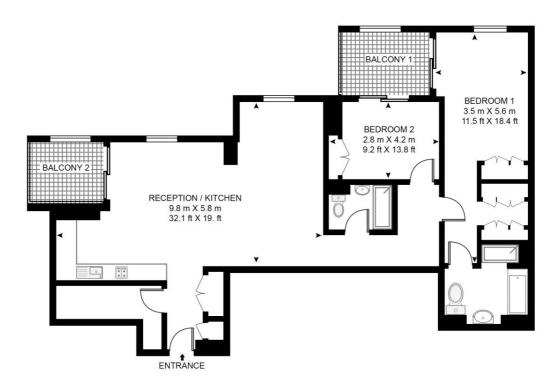

## Floorplan

1,284 sq ft | 119 sq m

### ATLAS BUILDING, 145 CITY ROAD

APPROXIMATE GROSS INTERNAL FLOOR AREA 1284 SQ.FT (119.3 SQ.M)

#### TWENTY SIXTH FLOOR

This floor plan has been defined by the RICS Code of Measurement. This floor plan and all others are for approximate representative purposes only and upon usage is agreed to as such by the client.