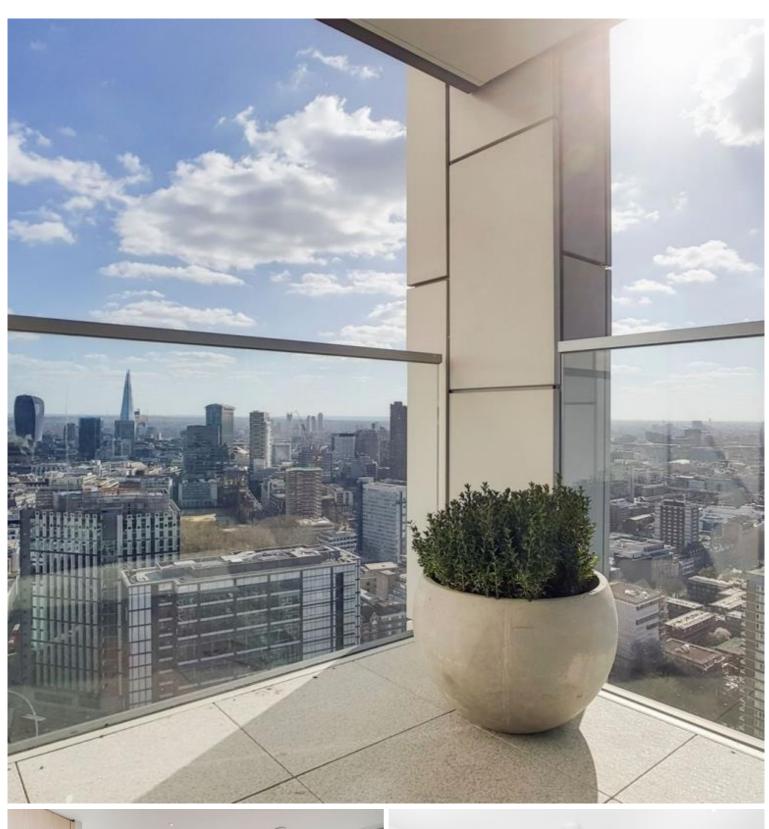

### Description

A truly stunning 2 bedroom, 2 balcony premiere apartment on the 26th floor within The Atlas Building, a luxury development located in Old Street, EC1.

The spacious apartment boasts approximately 1284 sq. ft of living space and stunning Westerly views over the City and towards the West End.

The apartment comprises a capacious open plan living and dining area with fully fitted kitchen and large private balcony, master bedroom with dressing area, en suite bath and shower room and access to second private balcony, second double bedroom also with fitted wardrobes and balcony access, luxury shower room and excellent storage space. Each apartment benefits from a communal comfort heating and cooling system.