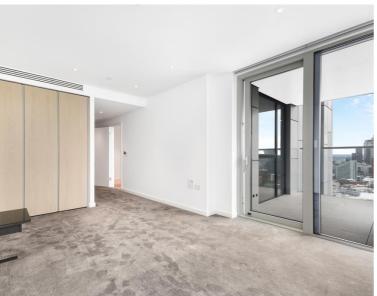

### Description

A truly stunning 2 bedroom, 2 balcony premiere apartment on the 26th floor within The Atlas Building, a luxury development located in Old Street, EC1.

The spacious apartment boasts approximately 1284 sq. ft of living space and stunning Westerly views over the City and towards the West End.

The apartment comprises a capacious open plan living and dining area with fully fitted kitchen and large private balcony, master bedroom with dressing area, en suite bath and shower room and access to second private balcony, second double bedroom also with fitted wardrobes and balcony access, luxury shower room and excellent storage space. Each apartment benefits from a communal comfort heating and cooling system.