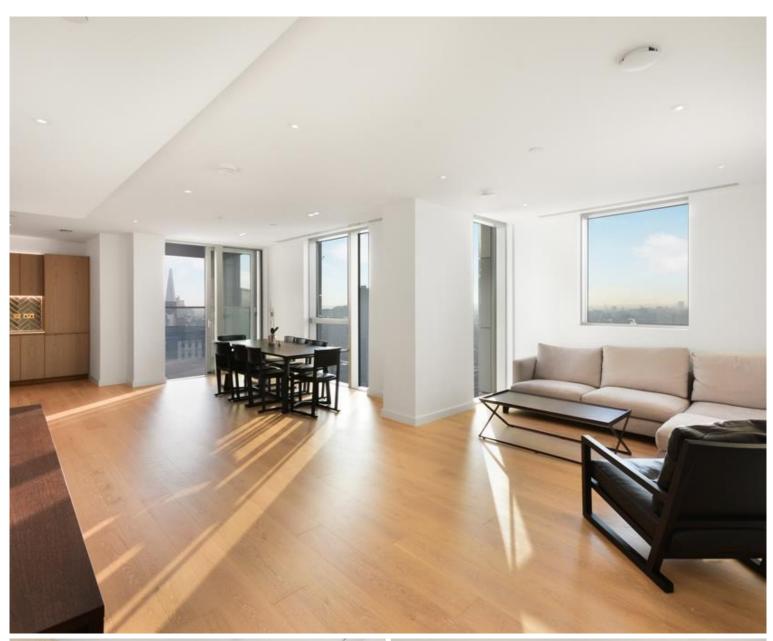

### Description

A truly stunning 2 bedroom, 2 balcony premiere apartment on the 26th floor within The Atlas Building, a luxury development located in Old Street, EC1.

The spacious apartment boasts approximately 1284 sq. ft of living space and stunning Westerly views over the City and towards the West End.

The apartment comprises a capacious open plan living and dining area with fully fitted kitchen and large private balcony, master bedroom with dressing area, en suite bath and shower room and access to second private balcony, second double bedroom also with fitted wardrobes and balcony access, luxury shower room and excellent storage space. Each apartment benefits from a communal comfort heating and cooling system.

The Atlas Building is next to Old Street station (0.1 mile) and ideally situated for the City, Hoxton, Shoreditch and Angel. The development offers top of the range amenities which includes pool, spa, gymnasium, private cinema room, resident's only business lounge and 24 hour concierge.