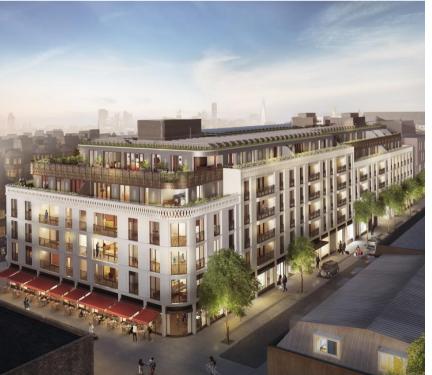

## Moxon Street, London W1U

Guide price £5,285,000 Leasehold

## **Description**

Modern design anchored with classic detail. Marylebone Square is the perfect home for those looking for high-quality living in a comfortable environment. Refined, elegant and intuitively designed, the apartments and penthouses are generously spacious yet warmly intimate. Floor-to-ceiling windows and glass sliding doors mean the living space is always aglow with natural light - and the airy, open-plan layout makes it an ideal place for get-togethers.