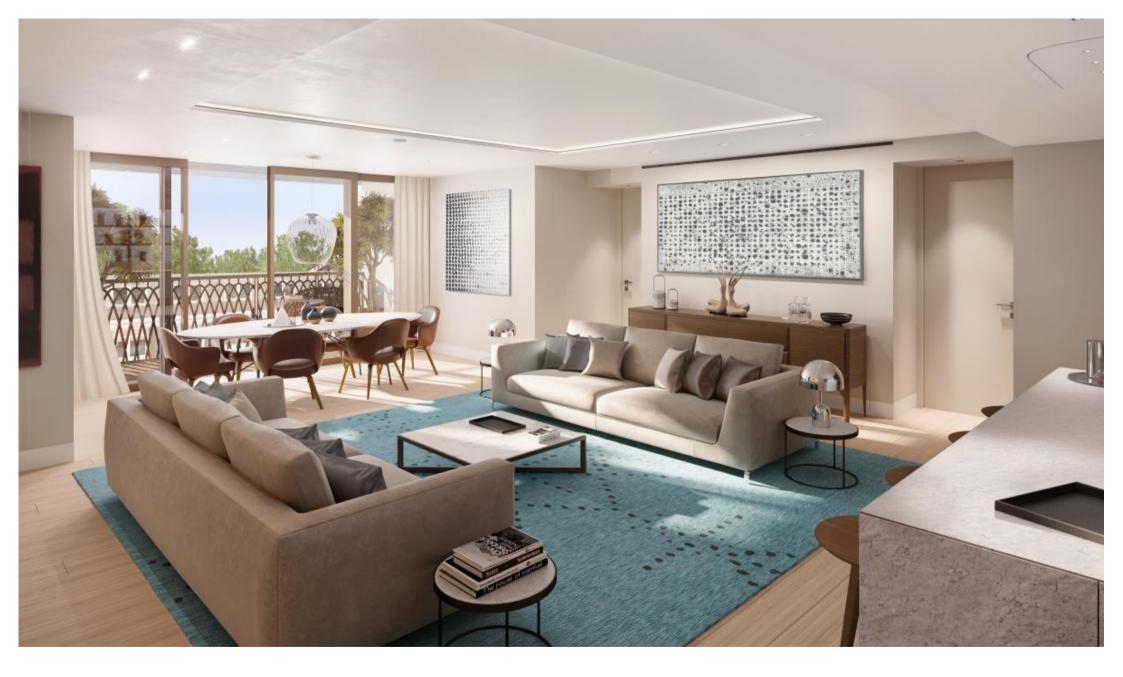

## **Description**

Modern design anchored with classic detail. Marylebone Square is the perfect home for those looking for high-quality living in a comfortable environment. Refined, elegant and intuitively designed, the apartments and penthouses are generously spacious yet warmly intimate. Floor-to-ceiling windows and glass sliding doors mean the living space is always aglow with natural light - and the airy, open-plan layout makes it an ideal place for get-togethers.