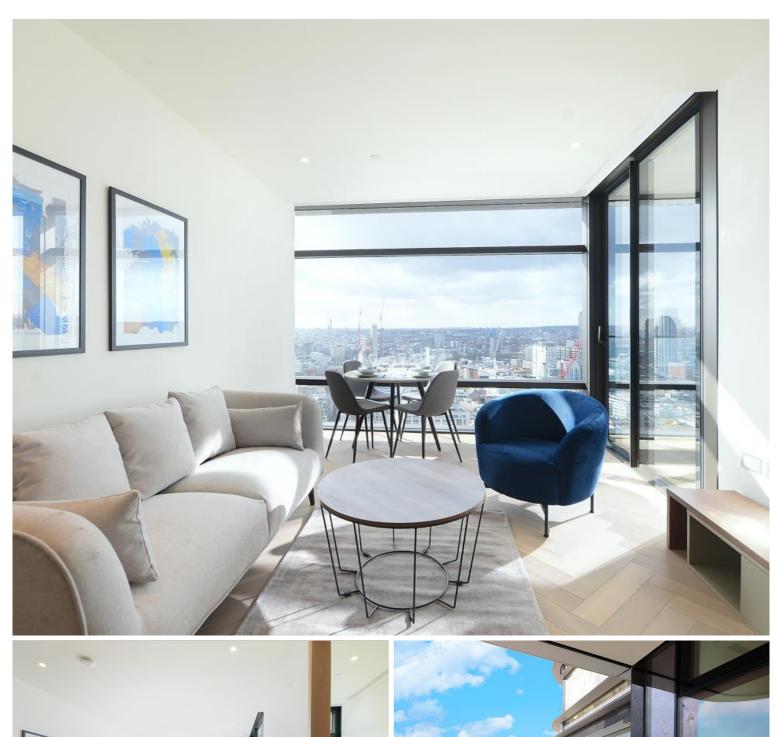

### **Description**

A rare opportunity to rent a 32nd floor 1 bedroom apartment in the popular Principal Tower, EC2.

This stunning 1 bedroom apartment is offered fully furnished and boasts stunning South Western views of the City skyline. The property comprises a spacious open plan reception with fully fitted kitchen, double bedroom with fitted wardrobes, luxury Porcelain bathroom, under floor heating, large balcony, comfort cooling and heating and oak herringbone flooring. The apartment has been furnished to an exceptional standard.

Principal Tower is situated in the Shoreditch and City corridor, close to both Liverpool Street Station (0.3 miles) and Shoreditch High Street Station (0.3 miles). The development has excellent on site amenities which include a pool with Jacuzzi, spa, gymnasium, residents' lounge/bar, private cinema room and 24 hour concierge.

- 1 Bedrooms
- 1 Bathrooms
- 32nd floor
- Private balcony
- On-site leisure facilities including pool, spa and cinema
- 24 hour concierge
- 0.3 miles from Liverpool Street Station
- Approx 535 sq ft (49.7 sq m)
- Furnished
- EPC: B