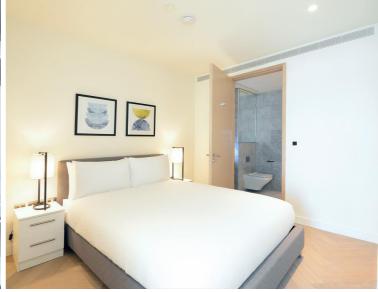

### **Description**

A rare opportunity to rent a 32nd floor 1 bedroom apartment in the popular Principal Tower, EC2.

This stunning 1 bedroom apartment is offered fully furnished and boasts stunning South Western views of the City skyline. The property comprises a spacious open plan reception with fully fitted kitchen, double bedroom with fitted wardrobes, luxury Porcelain bathroom, under floor heating, large balcony, comfort cooling and heating and oak herringbone flooring. The apartment has been furnished to an exceptional standard.

- 1 Bedrooms
- 1 Bathrooms
- 32nd floor
- Private balcony
- On-site leisure facilities including pool, spa and cinema
- 24 hour concierge
- 0.3 miles from Liverpool Street Station
- Approx 535 sq ft (49.7 sq m)
- Furnished
- EPC: B