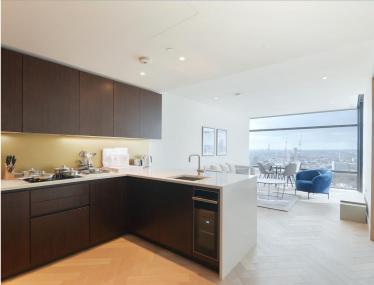

### **Description**

A rare opportunity to rent a 32nd floor 1 bedroom apartment in the popular Principal Tower, EC2.

This stunning 1 bedroom apartment is offered fully furnished and boasts stunning South Western views of the City skyline. The property comprises a spacious open plan reception with fully fitted kitchen, double bedroom with fitted wardrobes, luxury Porcelain bathroom, under floor heating, large balcony, comfort cooling and heating and oak herringbone flooring. The apartment has been furnished to an exceptional standard.

- 1 Bedrooms
- 1 Bathrooms
- 32nd floor
- Private balcony
- On-site leisure facilities including pool, spa and cinema
- 24 hour concierge
- 0.3 miles from Liverpool Street Station
- Approx 535 sq ft (49.7 sq m)
- Furnished
- EPC: B