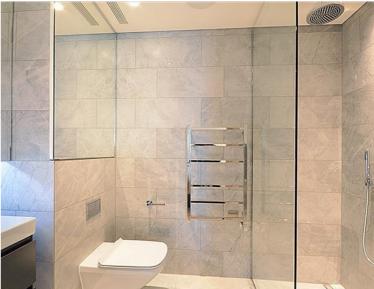

### **Description**

A rare opportunity to rent a 32nd floor 1 bedroom apartment in the popular Principal Tower, EC2.

This stunning 1 bedroom apartment is offered fully furnished and boasts stunning South Western views of the City skyline. The property comprises a spacious open plan reception with fully fitted kitchen, double bedroom with fitted wardrobes, luxury Porcelain bathroom, under floor heating, large balcony, comfort cooling and heating and oak herringbone flooring. The apartment has been furnished to an exceptional standard.

- 1 Bedrooms
- 1 Bathrooms
- 32nd floor
- Private balcony
- On-site leisure facilities including pool, spa and cinema
- 24 hour concierge
- 0.3 miles from Liverpool Street Station
- Approx 535 sq ft (49.7 sq m)
- Furnished
- EPC: B