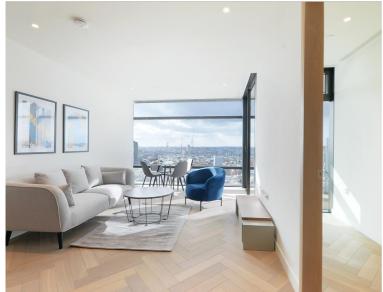

### **Description**

A rare opportunity to rent a 32nd floor 1 bedroom apartment in the popular Principal Tower, EC2.

This stunning 1 bedroom apartment is offered fully furnished and boasts stunning South Western views of the City skyline. The property comprises a spacious open plan reception with fully fitted kitchen, double bedroom with fitted wardrobes, luxury Porcelain bathroom, under floor heating, large balcony, comfort cooling and heating and oak herringbone flooring. The apartment has been furnished to an exceptional standard.

- 1 Bedrooms
- 1 Bathrooms
- 32nd floor
- Private balcony
- On-site leisure facilities including pool, spa and cinema
- 24 hour concierge
- 0.3 miles from Liverpool Street Station
- Approx 535 sq ft (49.7 sq m)
- Furnished
- EPC: B