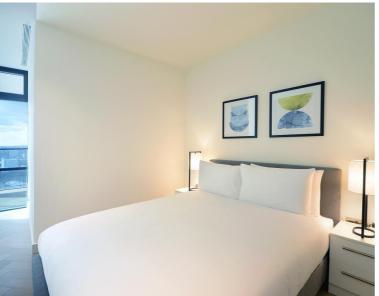

### **Description**

A rare opportunity to rent a 32nd floor 1 bedroom apartment in the popular Principal Tower, EC2.

This stunning 1 bedroom apartment is offered fully furnished and boasts stunning South Western views of the City skyline. The property comprises a spacious open plan reception with fully fitted kitchen, double bedroom with fitted wardrobes, luxury Porcelain bathroom, under floor heating, large balcony, comfort cooling and heating and oak herringbone flooring. The apartment has been furnished to an exceptional standard.

- 1 Bedrooms
- 1 Bathrooms
- 32nd floor
- Private balcony
- On-site leisure facilities including pool, spa and cinema
- 24 hour concierge
- 0.3 miles from Liverpool Street Station
- Approx 535 sq ft (49.7 sq m)
- Furnished
- EPC: B