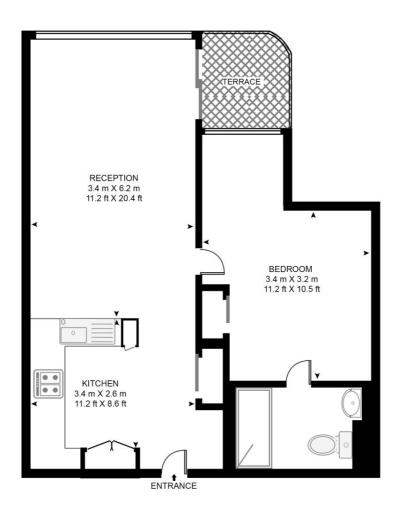

## Floorplan

535 sq ft | 50 sq m

#### PRINCIPAL TOWER, EC2A

APPROXIMATE GROSS INTERNAL FLOOR AREA 535 SQ.FT (49.7 SQ.M)

### 32ND FLOOR

This floor plan has been defined by the RICS Code of Measurement. This floor plan and all others are for approximate representative purposes only and upon usage is agreed to as such by the client.