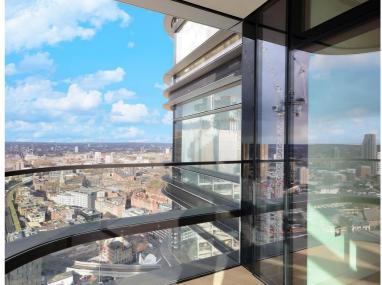

### **Description**

A rare opportunity to rent a 32nd floor 1 bedroom apartment in the popular Principal Tower, EC2.

This stunning 1 bedroom apartment is offered fully furnished and boasts stunning South Western views of the City skyline. The property comprises a spacious open plan reception with fully fitted kitchen, double bedroom with fitted wardrobes, luxury Porcelain bathroom, under floor heating, large balcony, comfort cooling and heating and oak herringbone flooring. The apartment has been furnished to an exceptional standard.

- 1 Bedrooms
- 1 Bathrooms
- 32nd floor
- Private balcony
- On-site leisure facilities including pool, spa and cinema
- 24 hour concierge
- 0.3 miles from Liverpool Street Station
- Approx 535 sq ft (49.7 sq m)
- Furnished
- EPC: B