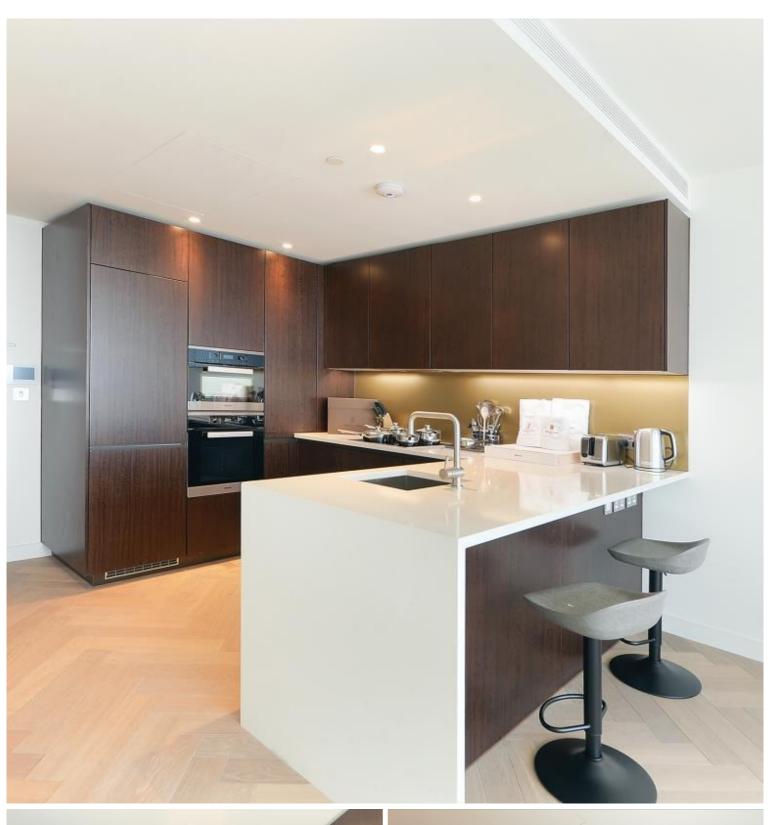

### **Description**

A rare opportunity to rent a 32nd floor 1 bedroom apartment in the popular Principal Tower, EC2.

This stunning 1 bedroom apartment is offered fully furnished and boasts stunning South Western views of the City skyline. The property comprises a spacious open plan reception with fully fitted kitchen, double bedroom with fitted wardrobes, luxury Porcelain bathroom, under floor heating, large balcony, comfort cooling and heating and oak herringbone flooring. The apartment has been furnished to an exceptional standard.