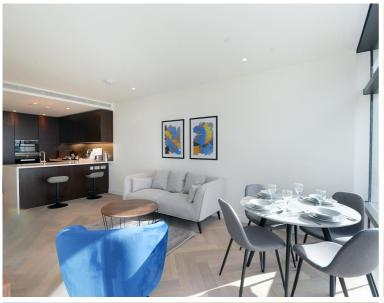

### **Description**

A rare opportunity to rent a 32nd floor 1 bedroom apartment in the popular Principal Tower, EC2.

This stunning 1 bedroom apartment is offered fully furnished and boasts stunning South Western views of the City skyline. The property comprises a spacious open plan reception with fully fitted kitchen, double bedroom with fitted wardrobes, luxury Porcelain bathroom, under floor heating, large balcony, comfort cooling and heating and oak herringbone flooring. The apartment has been furnished to an exceptional standard.

- 1 Bedrooms
- 1 Bathrooms
- 32nd floor
- Private balcony
- On-site leisure facilities including pool, spa and cinema
- 24 hour concierge
- 0.3 miles from Liverpool Street Station
- Approx 535 sq ft (49.7 sq m)
- Furnished
- EPC: B