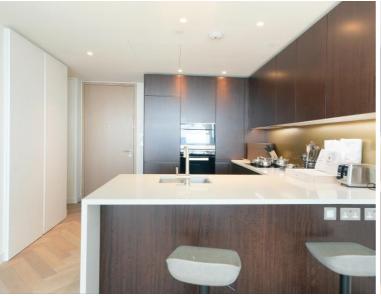

### **Description**

A rare opportunity to rent a 32nd floor 1 bedroom apartment in the popular Principal Tower, EC2.

This stunning 1 bedroom apartment is offered fully furnished and boasts stunning South Western views of the City skyline. The property comprises a spacious open plan reception with fully fitted kitchen, double bedroom with fitted wardrobes, luxury Porcelain bathroom, under floor heating, large balcony, comfort cooling and heating and oak herringbone flooring. The apartment has been furnished to an exceptional standard.

- 1 Bedrooms
- 1 Bathrooms
- 32nd floor
- Private balcony
- On-site leisure facilities including pool, spa and cinema
- 24 hour concierge
- 0.3 miles from Liverpool Street Station
- Approx 535 sq ft (49.7 sq m)
- Furnished
- EPC: B