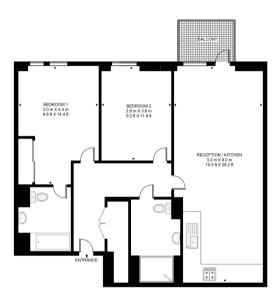

## ENDEAVOUR HOUSE

APPROXIMATE GROSS INTERNAL FLOOR AREA 740 SQ.FT (68.8 SQ.M)

THIRD FLOOR

This floor plan has been defined by the RICS Code of Measurement. This floor plan and all others are for approximate representative purposes only and upon usage is a gareed to as such by the City of the Code of