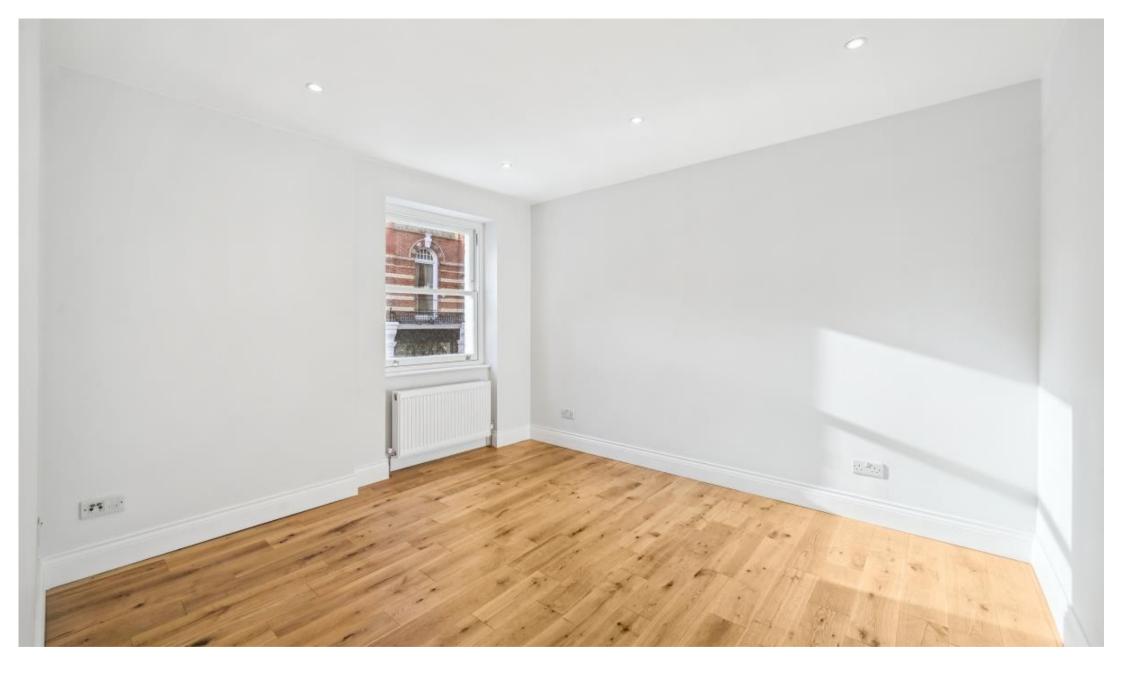

## **Description**

A modern first floor one bedroom apartment in the heart of Knightsbridge. The property consists of one bedroom, bathroom, reception room and a fully fitted, open plan kitchen.

As well as paying the rent, you may also be required to make some additional permitted payments. If your tenancy does not qualify as an AST, additional fees may apply. Please visit jll.co.uk/fees for details of fees which may be payable when renting a property.

- One bedroom
- Bathroom
- Reception room
- Open plan kitchen
- Unfurnished
- First floor
- EPC: C

Egerton Terrace, SW3
Approximate Gross Internal Area
46.51 sq m / 501 sq ft

(CH = Ceiling Heights)

Ground Floor Approximate Gross Internal Area 4.77 sq m / 51 sq ft