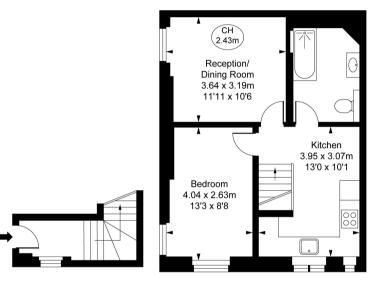

- One bedroom
- Bathroom
- Reception room
- Open plan kitchen
- Unfurnished
- First floor
- EPC: C

Egerton Terrace, SW3
Approximate Gross Internal Area
46.51 sq m / 501 sq ft

(CH = Ceiling Heights)

Ground Floor Approximate Gross Internal Area 4.77 sq m / 51 sq ft

First Floor Approximate Gross Internal Area 41.74 sq m / 449 sq ft

This plan is not to scale. It is for guidance and not for valuation purposes.

All measurements and areas are approximate only, and have been prepared in accordance with the current edition of the RICS Code of Measuring Practice.