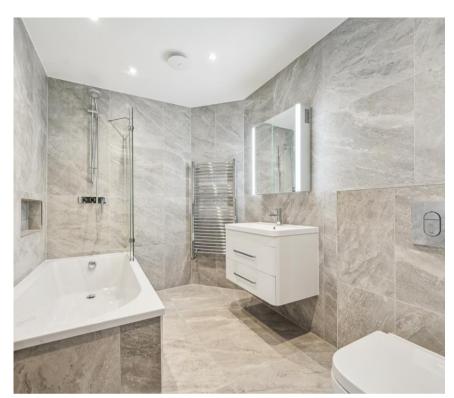

## **Description**

A modern first floor one bedroom apartment in the heart of Knightsbridge. The property consists of one bedroom, bathroom, reception room and a fully fitted, open plan kitchen.

As well as paying the rent, you may also be required to make some additional permitted payments. If your tenancy does not qualify as an AST, additional fees may apply. Please visit jll.co.uk/fees for details of fees which may be payable when renting a property.

- One bedroom
- Bathroom
- Reception room
- Open plan kitchen
- Unfurnished
- First floor
- EPC: C

Egerton Terrace, SW3
Approximate Gross Internal Area
46.51 sq m / 501 sq ft

(CH = Ceiling Heights)

Ground Floor Approximate Gross Internal Area 4.77 sq m / 51 sq ft