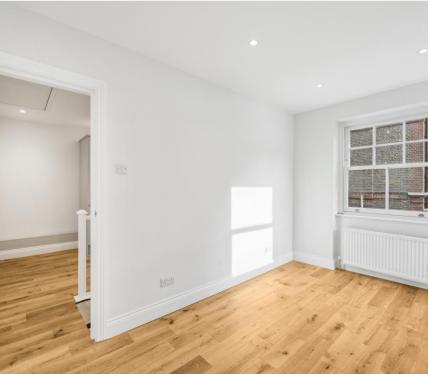

## **Description**

A modern first floor one bedroom apartment in the heart of Knightsbridge. The property consists of one bedroom, bathroom, reception room and a fully fitted, open plan kitchen.

As well as paying the rent, you may also be required to make some additional permitted payments. If your tenancy does not qualify as an AST, additional fees may apply. Please visit jll.co.uk/fees for details of fees which may be payable when renting a property.

- One bedroom
- Bathroom
- Reception room
- Open plan kitchen
- Unfurnished
- First floor
- EPC: C

Egerton Terrace, SW3
Approximate Gross Internal Area
46.51 sq m / 501 sq ft

(CH = Ceiling Heights)

Ground Floor Approximate Gross Internal Area 4.77 sq m / 51 sq ft