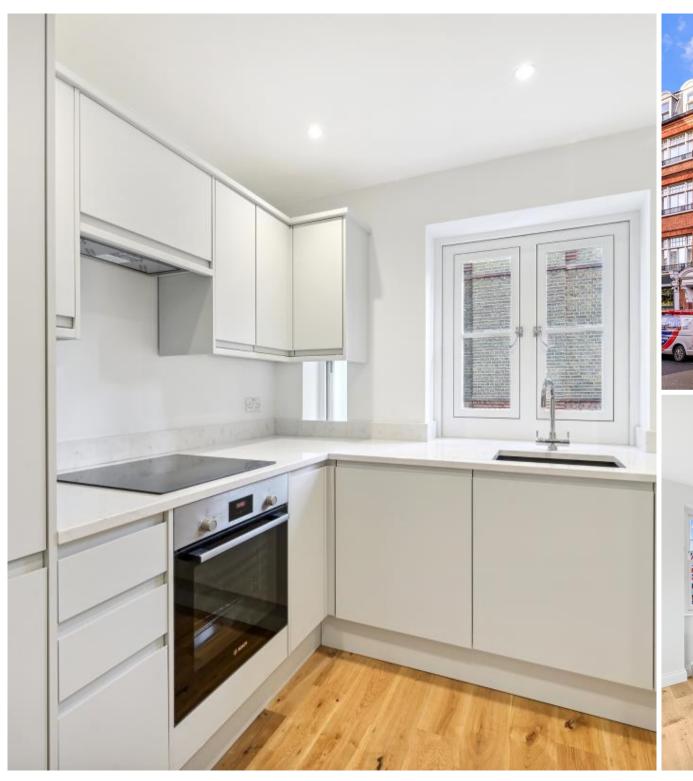

## **Description**

A modern first floor one bedroom apartment in the heart of Knightsbridge. The property consists of one bedroom, bathroom, reception room and a fully fitted, open plan kitchen.

As well as paying the rent, you may also be required to make some additional permitted payments. If your tenancy does not qualify as an AST, additional fees may apply. Please visit jll.co.uk/fees for details of fees which may be payable when renting a property.