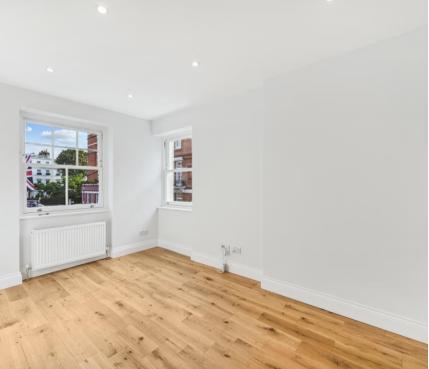

## **Description**

A modern first floor one bedroom apartment in the heart of Knightsbridge. The property consists of one bedroom, bathroom, reception room and a fully fitted, open plan kitchen.

As well as paying the rent, you may also be required to make some additional permitted payments. If your tenancy does not qualify as an AST, additional fees may apply. Please visit jll.co.uk/fees for details of fees which may be payable when renting a property.

- One bedroom
- Bathroom
- Reception room
- Open plan kitchen
- Unfurnished
- First floor
- EPC: C

Egerton Terrace, SW3
Approximate Gross Internal Area
46.51 sq m / 501 sq ft

(CH = Ceiling Heights)

Ground Floor Approximate Gross Internal Area 4.77 sq m / 51 sq ft