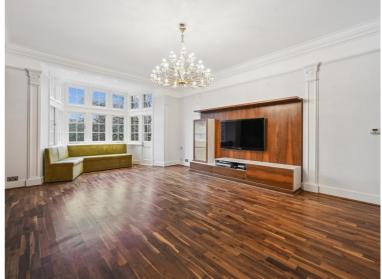

## **Description**

An incredibly spacious apartment available in very well-run portered building in Knightsbridge, with wonderful views of Hyde Park. This stunning apartment comprises two reception rooms, three spacious bedrooms, three bathrooms (one ensuite), a modern kitchen with state-of-the-art appliances and also a utility and storage room.

- 3 bedrooms
- 3 bathrooms (one en-suite)
- 2 receptions
- Modern kitchen
- Storage/utility room
- Portered
- Unfurnished
- EPC: TBC