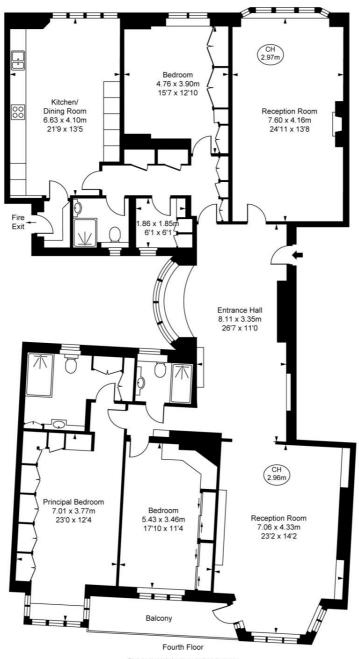

## Floorplan

sq ft | sq m

Parkside Apartments, SW1X
Approximate Gross Internal Area
222.19 sq m / 2,392 sq ft
( CH = Ceilling Heights )

This plan is not to scale. It is for guidance and not for valuation purposes.

All measurements and areas are approximate only, and have been prepared in accordance with the current edition of the RICS Code of Measuring Practice

OF Funan Performance

Wood Wharf, London E14 5GX +4420 7306 1600 lettingsknightsbridge@eu.jll.co Urban living, your way.