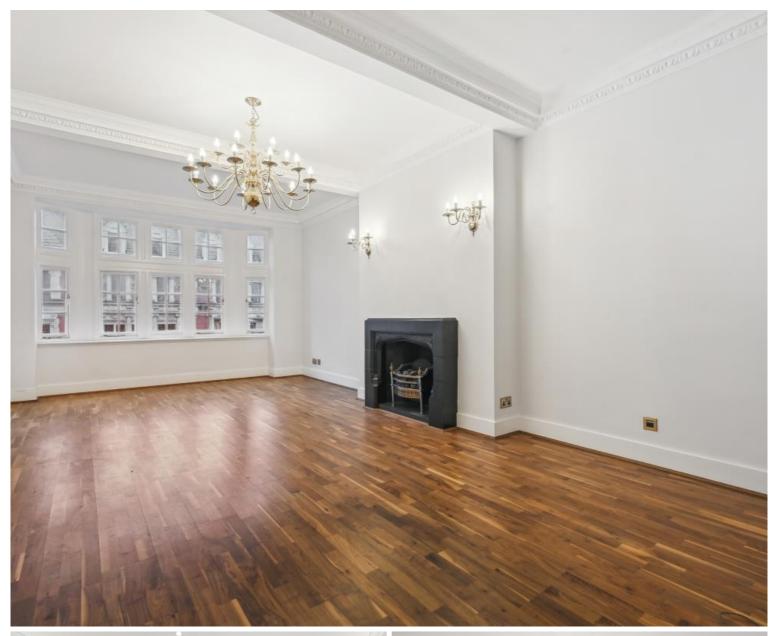

## **Description**

An incredibly spacious apartment available in very well-run portered building in Knightsbridge, with wonderful views of Hyde Park. This stunning apartment comprises two reception rooms, three spacious bedrooms, three bathrooms (one ensuite), a modern kitchen with state-of-the-art appliances and also a utility and storage room.

- 3 bedrooms
- 3 bathrooms (one en-suite)
- 2 receptions
- Modern kitchen
- Storage/utility room
- Portered
- Unfurnished
- EPC: TBC