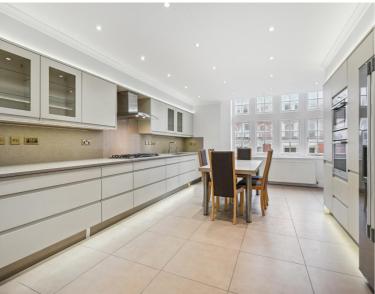

## **Description**

An incredibly spacious apartment available in very well-run portered building in Knightsbridge, with wonderful views of Hyde Park. This stunning apartment comprises two reception rooms, three spacious bedrooms, three bathrooms (one ensuite), a modern kitchen with state-of-the-art appliances and also a utility and storage room.

- 3 bedrooms
- 3 bathrooms (one en-suite)
- 2 receptions
- Modern kitchen
- Storage/utility room
- Portered
- Unfurnished
- EPC: TBC