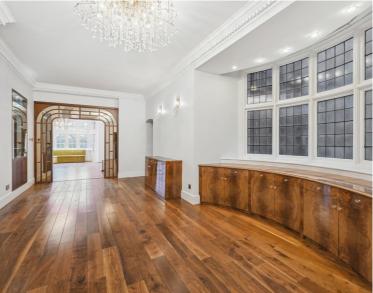

## **Description**

An incredibly spacious apartment available in very well-run portered building in Knightsbridge, with wonderful views of Hyde Park. This stunning apartment comprises two reception rooms, three spacious bedrooms, three bathrooms (one ensuite), a modern kitchen with state-of-the-art appliances and also a utility and storage room.

- 3 bedrooms
- 3 bathrooms (one en-suite)
- 2 receptions
- Modern kitchen
- Storage/utility room
- Portered
- Unfurnished
- EPC: TBC