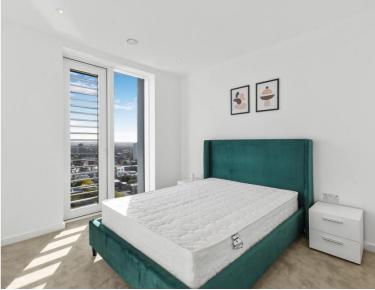

### **Description**

JLL are delighted to present a brand new two bedroom apartment in the final phase of Silk District, E1, conveniently located for access to the City of London.

Offering great living space and boasting 766sq ft. Offered fully furnished, this 20th floor apartment will comprise an open plan living room and integrated kitchen, two large double bedrooms, with large fitted wardrobes in the master bedroom, two bathrooms with porcelain finish, tiled flooring throughout good storage space.

- 2 large double bedrooms
- 2 bathrooms
- Large fitted wardrobes
- Residents facilities including a gym, cinema room & rooftop garden
- Fully furnished
- 0.3 miles from Whitechapel Underground/Crossrail
- Approx. 767 sq.ft (71.3 sq.m)
- EPC: B