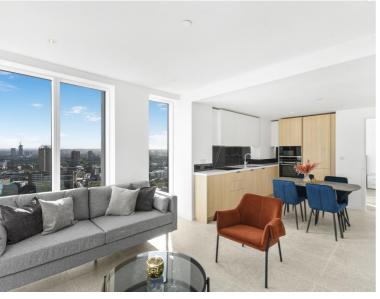

### **Description**

JLL are delighted to present a brand new two bedroom apartment in the final phase of Silk District, E1, conveniently located for access to the City of London.

Offering great living space and boasting 766sq ft. Offered fully furnished, this 20th floor apartment will comprise an open plan living room and integrated kitchen, two large double bedrooms, with large fitted wardrobes in the master bedroom, two bathrooms with porcelain finish, tiled flooring throughout good storage space.

The Silk District is a brand new development from Mount Anvil and offers residents fantastic amenities which include 24 hour concierge, on site gym, cinema room, rooftop gardens and resident's lounge. The development is within easy reach of the City of London and in the heart of the Whitechapel regeneration area, approximately 0.3 miles from Whitechapel Underground / Crossrail station.