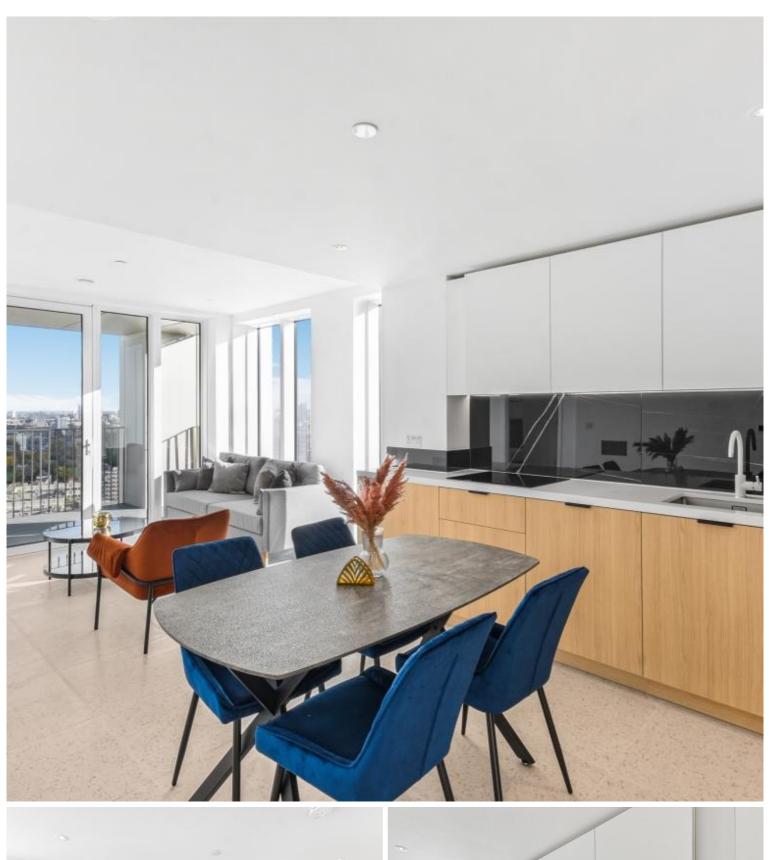

### **Description**

JLL are delighted to present a brand new two bedroom apartment in the final phase of Silk District, E1, conveniently located for access to the City of London.

Offering great living space and boasting 766sq ft. Offered fully furnished, this 20th floor apartment will comprise an open plan living room and integrated kitchen, two large double bedrooms, with large fitted wardrobes in the master bedroom, two bathrooms with porcelain finish, tiled flooring throughout good storage space.

The Silk District is a brand new development from Mount Anvil and offers residents fantastic amenities which include 24 hour concierge, on site gym, cinema room, rooftop gardens and resident's lounge. The development is within easy reach of the City of London and in the heart of the Whitechapel regeneration area, approximately 0.3 miles from Whitechapel Underground / Crossrail station.