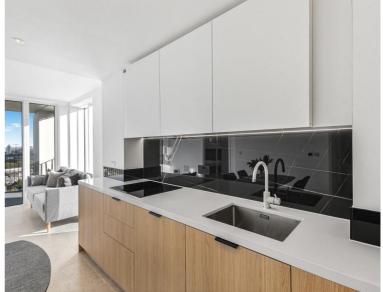

### **Description**

JLL are delighted to present a brand new two bedroom apartment in the final phase of Silk District, E1, conveniently located for access to the City of London.

Offering great living space and boasting 766sq ft. Offered fully furnished, this 20th floor apartment will comprise an open plan living room and integrated kitchen, two large double bedrooms, with large fitted wardrobes in the master bedroom, two bathrooms with porcelain finish, tiled flooring throughout good storage space.

- 2 large double bedrooms
- 2 bathrooms
- Large fitted wardrobes
- Residents facilities including a gym, cinema room & rooftop garden
- Fully furnished
- 0.3 miles from Whitechapel Underground/Crossrail
- Approx. 767 sq.ft (71.3 sq.m)
- EPC: B