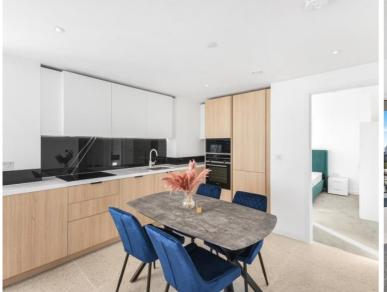

### **Description**

JLL are delighted to present a brand new two bedroom apartment in the final phase of Silk District, E1, conveniently located for access to the City of London.

Offering great living space and boasting 766sq ft. Offered fully furnished, this 20th floor apartment will comprise an open plan living room and integrated kitchen, two large double bedrooms, with large fitted wardrobes in the master bedroom, two bathrooms with porcelain finish, tiled flooring throughout good storage space.

- 2 large double bedrooms
- 2 bathrooms
- Large fitted wardrobes
- Residents facilities including a gym, cinema room & rooftop garden
- Fully furnished
- 0.3 miles from Whitechapel Underground/Crossrail
- Approx. 767 sq.ft (71.3 sq.m)
- EPC: B