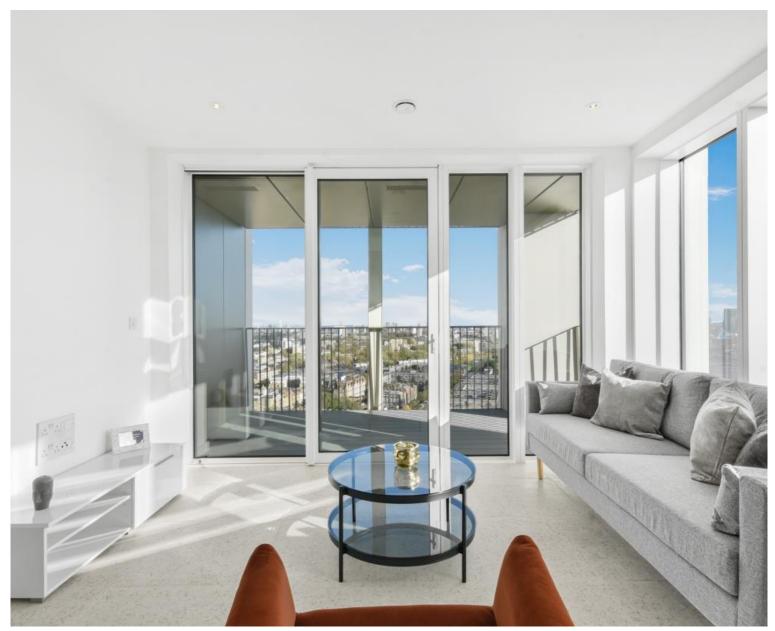

### **Description**

JLL are delighted to present a brand new two bedroom apartment in the final phase of Silk District, E1, conveniently located for access to the City of London.

Offering great living space and boasting 766sq ft. Offered fully furnished, this 20th floor apartment will comprise an open plan living room and integrated kitchen, two large double bedrooms, with large fitted wardrobes in the master bedroom, two bathrooms with porcelain finish, tiled flooring throughout good storage space.

The Silk District is a brand new development from Mount Anvil and offers residents fantastic amenities which include 24 hour concierge, on site gym, cinema room, rooftop gardens and resident's lounge. The development is within easy reach of the City of London and in the heart of the Whitechapel regeneration area, approximately 0.3 miles from Whitechapel Underground / Crossrail station.

- 2 large double bedrooms
- 2 bathrooms
- Large fitted wardrobes
- Residents facilities including a gym, cinema room & rooftop garden
- Fully furnished
- 0.3 miles from Whitechapel Underground/Crossrail
- Approx. 767 sq.ft (71.3 sq.m)
- EPC: B