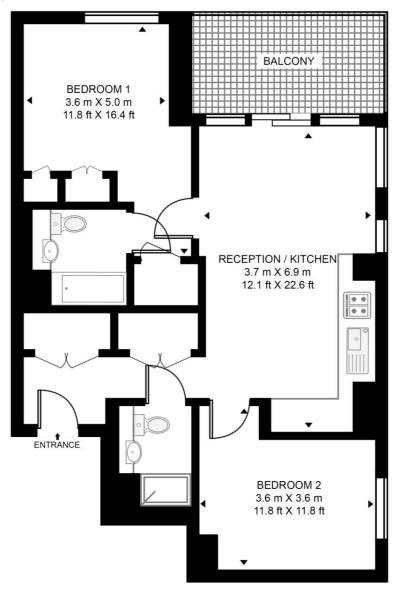

## Floorplan

767 sq ft | 71 sq m

### **BOUCHON POINT, SILK DISTRICT**

APPROXIMATE GROSS INTERNAL FLOOR AREA 767 SQ.FT (71.3 SQ.M)

#### TWENTIETH FLOOR

This floor plan has been defined by the RICS Code of Measurement. This floor plan and all others are for approximate representative purposes only and upon usage is agreed to as such by the client.