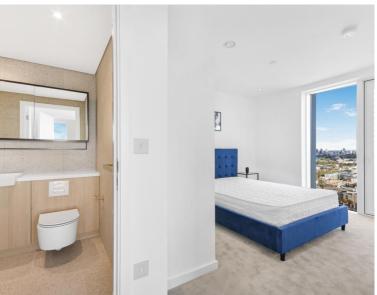

### **Description**

JLL are delighted to present a brand new two bedroom apartment in the final phase of Silk District, E1, conveniently located for access to the City of London.

Offering great living space and boasting 766sq ft. Offered fully furnished, this 20th floor apartment will comprise an open plan living room and integrated kitchen, two large double bedrooms, with large fitted wardrobes in the master bedroom, two bathrooms with porcelain finish, tiled flooring throughout good storage space.

- 2 large double bedrooms
- 2 bathrooms
- Large fitted wardrobes
- Residents facilities including a gym, cinema room & rooftop garden
- Fully furnished
- 0.3 miles from Whitechapel Underground/Crossrail
- Approx. 767 sq.ft (71.3 sq.m)
- EPC: B