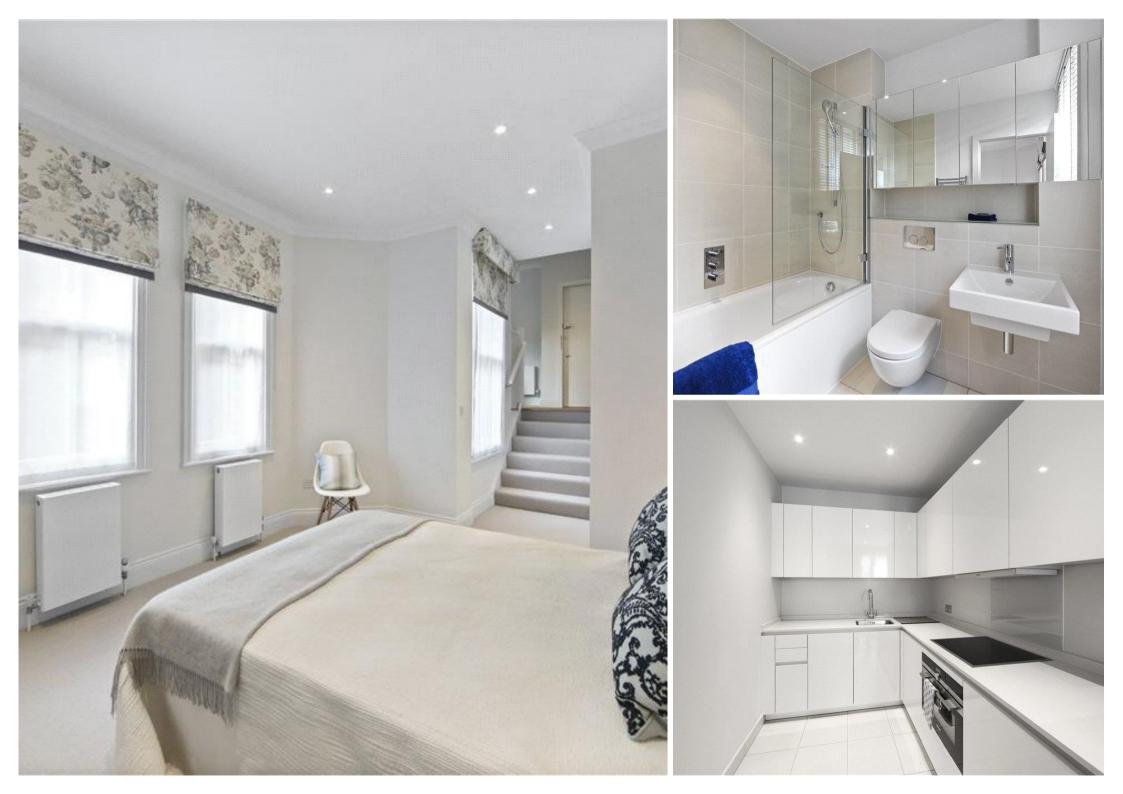

## Description

A charming second floor apartment (no lift) in this quiet mews in the heart of Knightsbridge. The property comprises one double bedroom, one bathroom, reception room with open plan kitchen and utility room. The flat is presented in excellent order and further benefits from wooden flooring in the reception room and contemporary furnishings. Egerton Gardens Mews is conveniently located moments from the many shopping and transport facilities of Knightsbridge and South Kensington.

- 1 Double bedroom
- 1 Bathroom
- Reception room
- Open plan kitchen
- Utility room
- Second floor
- Approx. 537 sq ft (49 sq m)
- Furnished
- EPC: C