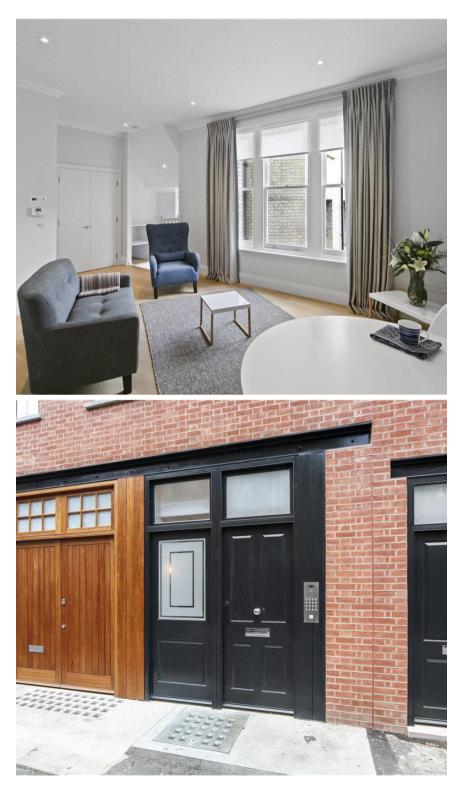

## Description

A charming second floor apartment (no lift) in this quiet mews in the heart of Knightsbridge. The property comprises one double bedroom, one bathroom, reception room with open plan kitchen and utility room. The flat is presented in excellent order and further benefits from wooden flooring in the reception room and contemporary furnishings. Egerton Gardens Mews is conveniently located moments from the many shopping and transport facilities of Knightsbridge and South Kensington.

- 1 Double bedroom
- 1 Bathroom
- Reception room
- Open plan kitchen
- Utility room
- Second floor
- Approx. 537 sq ft (49 sq m)
- Furnished
- EPC: C