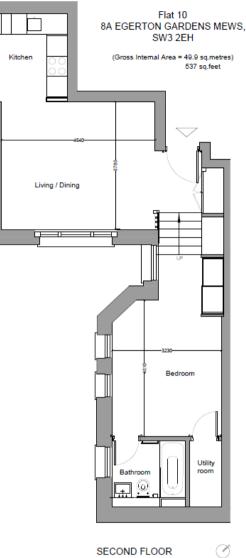

m, one bathroom, reception room with open plan kitchen and utility room. The flat is presented in excellent order and further benefits from wooden flooring in the reception room and contemporary furnishings. Egerton Gardens Mews is conveniently located moments from the many shopping and transport facilities of Knightsbridge and South Kensington.

As well as paying the rent, you may also be required to make some additional permitted payments. If your tenancy does not qualify as an AST, additional fees may apply. Please visit jll.co.uk/fees for details of fees which may be payable when renting a property.

- 1 Double bedroom
- 1 Bathroom
- Reception room
- Open plan kitchen
- Utility room
- Second floor
- Approx. 537 sq ft (49 sq m)
- Furnished
- EPC: C



## Floorplan

537 sq ft | 50 sq m



SECOND FLOOR

## Knightsbridge

Wood Wharf, London E14 5GX +4420 7306 1600 lettingsknightsbridge@eu.jll.co

Urban living, your way.

jll.co.uk/residential © 2019 Jones Lang LaSalle IP, Inc. All rights reserved. All information contained herein is from sources deemed reliable; however, no representation or warranty is made to the accuracy thereof.