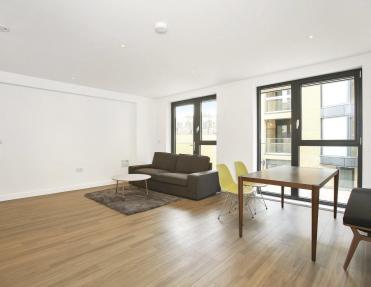

### Description

A contemporary 1 bedroom apartment in the popular Mettle & Poise, E2.

This spacious 1 bedroom apartment boasts approximately 645 sq ft of living space and is offered on a furnished basis. This stunning 1 bedroom apartment comprises a living area with open plan fitted kitchen and integrated Siemens appliances, large balcony, spacious bedroom with fitted wardrobes, contemporary bathroom, Amtico flooring and excellent storage space.