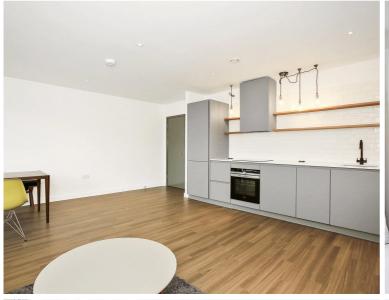

### Description

A contemporary 1 bedroom apartment in the popular Mettle & Poise, E2.

This spacious 1 bedroom apartment boasts approximately 645 sq ft of living space and is offered on a furnished basis. This stunning 1 bedroom apartment comprises a living area with open plan fitted kitchen and integrated Siemens appliances, large balcony, spacious bedroom with fitted wardrobes, contemporary bathroom, Amtico flooring and excellent storage space.