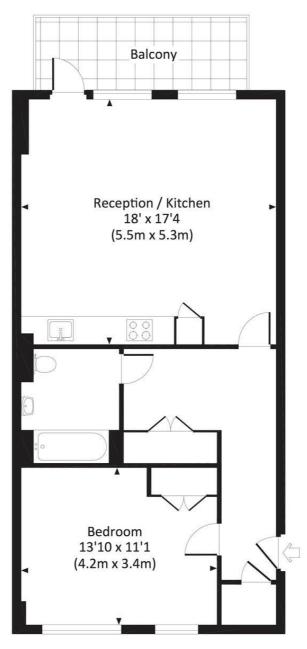

## Floorplan

664 sq ft | 62 sq m

#### GOLDSMITHS ROW, E2

Approx. gross internal area 664 Sq Ft. / 61.7 Sq M.

#### SECOND FLOOR

All measurements have been made in accordance with RICS Code of Measuring Practice which are approximate only and only for illustrative purposes. For the avoidance of doubt, Dowling Jones Design shall not be liable for any reliance on these measurements. © 2017 www.dowlinggiones.com 020 7610 9933