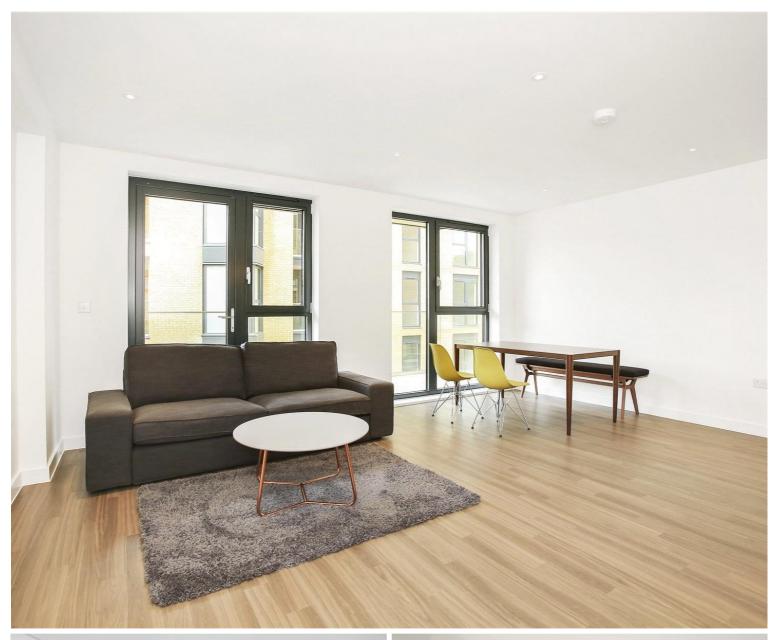

### Description

A contemporary 1 bedroom apartment in the popular Mettle & Poise, E2.

This spacious 1 bedroom apartment boasts approximately 645 sq ft of living space and is offered on a furnished basis. This stunning 1 bedroom apartment comprises a living area with open plan fitted kitchen and integrated Siemens appliances, large balcony, spacious bedroom with fitted wardrobes, contemporary bathroom, Amtico flooring and excellent storage space.

- 1 Bedroom
- 1 Bathroom
- Large balcony
- Open plan kitchen with Siemens appliances
- 0.4 miles from Hoxton Overground station
- Approx. 664 sq ft (61.7 sq m)
- Furnished
- EPC: B