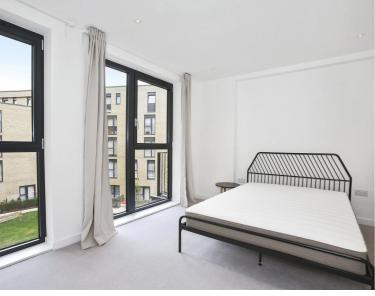

### Description

A contemporary 1 bedroom apartment in the popular Mettle & Poise, E2.

This spacious 1 bedroom apartment boasts approximately 645 sq ft of living space and is offered on a furnished basis. This stunning 1 bedroom apartment comprises a living area with open plan fitted kitchen and integrated Siemens appliances, large balcony, spacious bedroom with fitted wardrobes, contemporary bathroom, Amtico flooring and excellent storage space.

- 1 Bedroom
- 1 Bathroom
- Large balcony
- Open plan kitchen with Siemens appliances
- 0.4 miles from Hoxton Overground station
- Approx. 664 sq ft (61.7 sq m)
- Furnished
- EPC: B