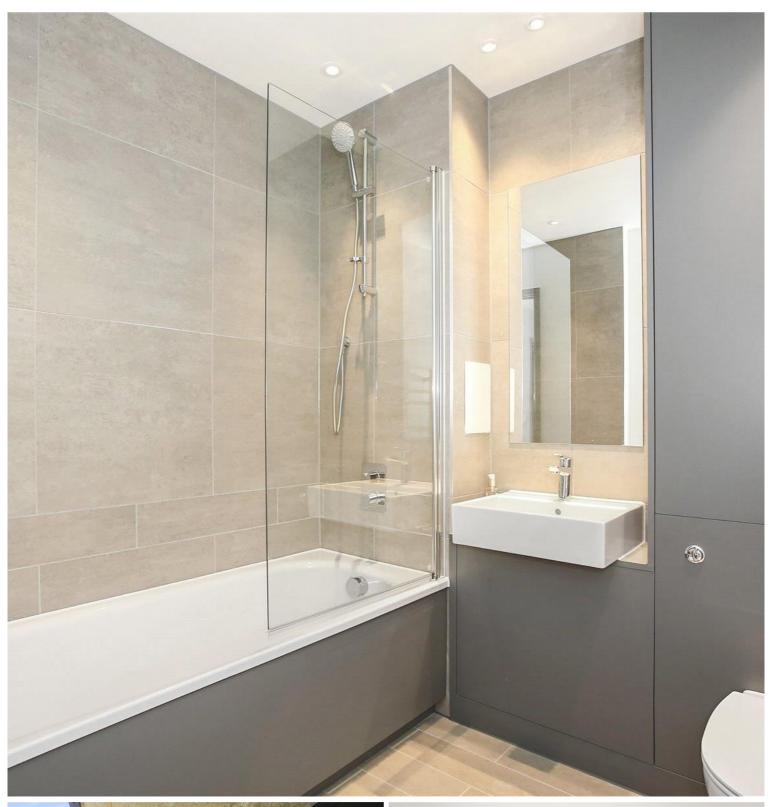

### Description

A contemporary 1 bedroom apartment in the popular Mettle & Poise, E2.

This spacious 1 bedroom apartment boasts approximately 645 sq ft of living space and is offered on a furnished basis. This stunning 1 bedroom apartment comprises a living area with open plan fitted kitchen and integrated Siemens appliances, large balcony, spacious bedroom with fitted wardrobes, contemporary bathroom, Amtico flooring and excellent storage space.

- 1 Bedroom
- 1 Bathroom
- Large balcony
- Open plan kitchen with Siemens appliances
- 0.4 miles from Hoxton Overground station
- Approx. 664 sq ft (61.7 sq m)
- Furnished
- EPC: B