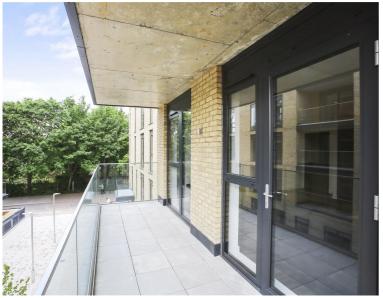

### Description

A contemporary 1 bedroom apartment in the popular Mettle & Poise, E2.

This spacious 1 bedroom apartment boasts approximately 645 sq ft of living space and is offered on a furnished basis. This stunning 1 bedroom apartment comprises a living area with open plan fitted kitchen and integrated Siemens appliances, large balcony, spacious bedroom with fitted wardrobes, contemporary bathroom, Amtico flooring and excellent storage space.

- 1 Bedroom
- 1 Bathroom
- Large balcony
- Open plan kitchen with Siemens appliances
- 0.4 miles from Hoxton Overground station
- Approx. 664 sq ft (61.7 sq m)
- Furnished
- EPC: B