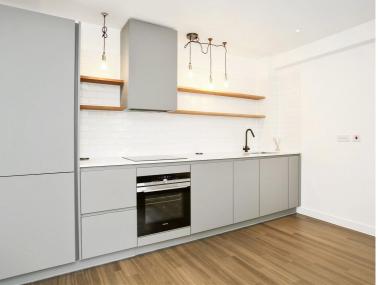

### Description

A contemporary 1 bedroom apartment in the popular Mettle & Poise, E2.

This spacious 1 bedroom apartment boasts approximately 645 sq ft of living space and is offered on a furnished basis. This stunning 1 bedroom apartment comprises a living area with open plan fitted kitchen and integrated Siemens appliances, large balcony, spacious bedroom with fitted wardrobes, contemporary bathroom, Amtico flooring and excellent storage space.

- 1 Bedroom
- 1 Bathroom
- Large balcony
- Open plan kitchen with Siemens appliances
- 0.4 miles from Hoxton Overground station
- Approx. 664 sq ft (61.7 sq m)
- Furnished
- EPC: B