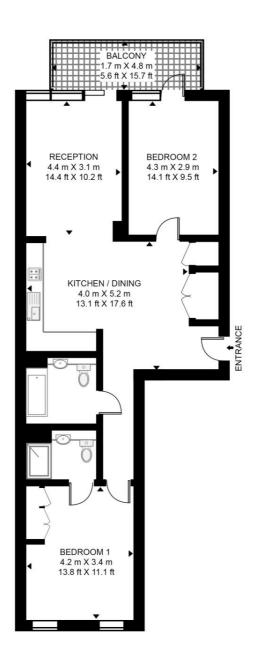

## Floorplan

839 sq ft | 78 sq m

## GEORGETTE APARTMENTS, SILK DISTRICT

APPROXIMATE GROSS INTERNAL FLOOR AREA 839 SQ.FT (78 SQ.M)

**HDVA** 

This floor plan has been defined by the RICS Code of Measurement. This floor plan and all others are for approximate representative purposes only and upon usage is agreed to as such by the client.