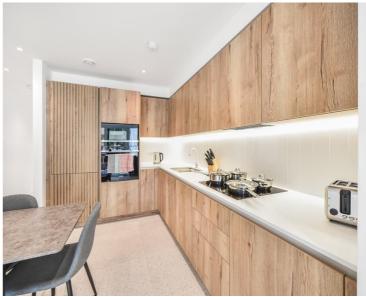

## **Description**

A double aspect 2 bedroom apartment in Georgette Apartments, part of the sought after Silk District, E1, well connect for the City of London.

Offered fully furnished, this spacious 2 bedroom apartment is situated on the 5th floor and comprises a large open plan living / dining area, private balcony overlooking the courtyard, 2 double bedrooms with fitted wardrobes to master, 2 luxury bathrooms, fully fitted kitchen with Oak effect finish, tiled flooring and excellent storage space.

- 2 Bedrooms
- 2 Bathrooms
- 5th Floor
- Private Balcony
- On-site amenities including cinema, gym and resident's lounge
- 24 hour concierge
- 0.3 miles from Whitechapel Station
- Approx. 839 sq ft (78 sq m)
- Furnished
- EPC: B