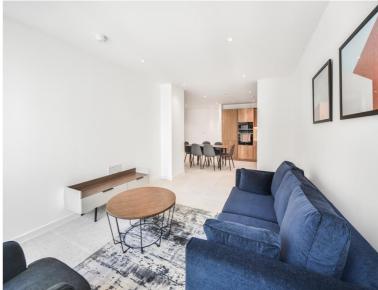

## **Description**

A double aspect 2 bedroom apartment in Georgette Apartments, part of the sought after Silk District, E1, well connect for the City of London.

Offered fully furnished, this spacious 2 bedroom apartment is situated on the 5th floor and comprises a large open plan living / dining area, private balcony overlooking the courtyard, 2 double bedrooms with fitted wardrobes to master, 2 luxury bathrooms, fully fitted kitchen with Oak effect finish, tiled flooring and excellent storage space.

- 2 Bedrooms
- 2 Bathrooms
- 5th Floor
- Private Balcony
- On-site amenities including cinema, gym and resident's lounge
- 24 hour concierge
- 0.3 miles from Whitechapel Station
- Approx. 839 sq ft (78 sq m)
- Furnished
- EPC: B