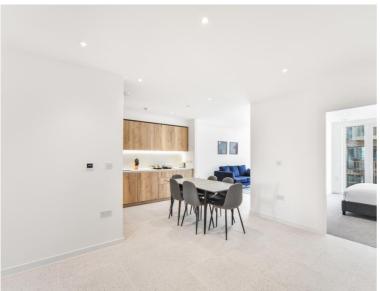

## **Description**

A double aspect 2 bedroom apartment in Georgette Apartments, part of the sought after Silk District, E1, well connect for the City of London.

Offered fully furnished, this spacious 2 bedroom apartment is situated on the 5th floor and comprises a large open plan living / dining area, private balcony overlooking the courtyard, 2 double bedrooms with fitted wardrobes to master, 2 luxury bathrooms, fully fitted kitchen with Oak effect finish, tiled flooring and excellent storage space.

- 2 Bedrooms
- 2 Bathrooms
- 5th Floor
- Private Balcony
- On-site amenities including cinema, gym and resident's lounge
- 24 hour concierge
- 0.3 miles from Whitechapel Station
- Approx. 839 sq ft (78 sq m)
- Furnished
- EPC: B