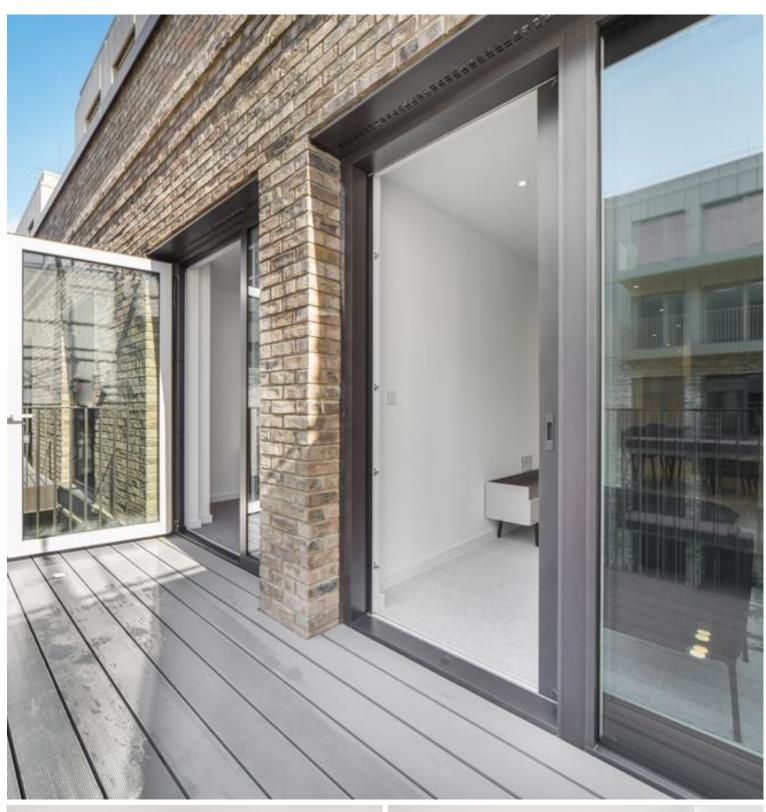

## **Description**

A double aspect 2 bedroom apartment in Georgette Apartments, part of the sought after Silk District, E1, well connect for the City of London.

Offered fully furnished, this spacious 2 bedroom apartment is situated on the 5th floor and comprises a large open plan living / dining area, private balcony overlooking the courtyard, 2 double bedrooms with fitted wardrobes to master, 2 luxury bathrooms, fully fitted kitchen with Oak effect finish, tiled flooring and excellent storage space.

- 2 Bedrooms
- 2 Bathrooms
- 5th Floor
- Private Balcony
- On-site amenities including cinema, gym and resident's lounge
- 24 hour concierge
- 0.3 miles from Whitechapel Station
- Approx. 839 sq ft (78 sq m)
- Furnished
- EPC: B