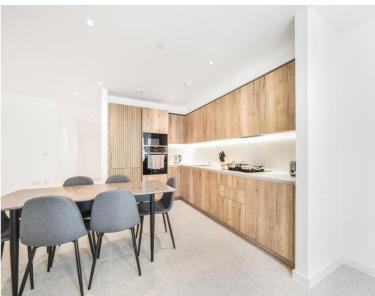

## **Description**

A double aspect 2 bedroom apartment in Georgette Apartments, part of the sought after Silk District, E1, well connect for the City of London.

Offered fully furnished, this spacious 2 bedroom apartment is situated on the 5th floor and comprises a large open plan living / dining area, private balcony overlooking the courtyard, 2 double bedrooms with fitted wardrobes to master, 2 luxury bathrooms, fully fitted kitchen with Oak effect finish, tiled flooring and excellent storage space.

- 2 Bedrooms
- 2 Bathrooms
- 5th Floor
- Private Balcony
- On-site amenities including cinema, gym and resident's lounge
- 24 hour concierge
- 0.3 miles from Whitechapel Station
- Approx. 839 sq ft (78 sq m)
- Furnished
- EPC: B