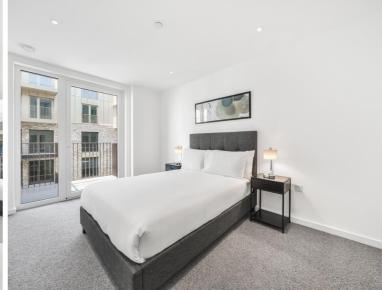

## **Description**

A double aspect 2 bedroom apartment in Georgette Apartments, part of the sought after Silk District, E1, well connect for the City of London.

Offered fully furnished, this spacious 2 bedroom apartment is situated on the 5th floor and comprises a large open plan living / dining area, private balcony overlooking the courtyard, 2 double bedrooms with fitted wardrobes to master, 2 luxury bathrooms, fully fitted kitchen with Oak effect finish, tiled flooring and excellent storage space.

- 2 Bedrooms
- 2 Bathrooms
- 5th Floor
- Private Balcony
- On-site amenities including cinema, gym and resident's lounge
- 24 hour concierge
- 0.3 miles from Whitechapel Station
- Approx. 839 sq ft (78 sq m)
- Furnished
- EPC: B