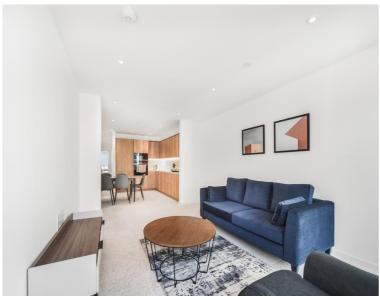

## **Description**

A double aspect 2 bedroom apartment in Georgette Apartments, part of the sought after Silk District, E1, well connect for the City of London.

Offered fully furnished, this spacious 2 bedroom apartment is situated on the 5th floor and comprises a large open plan living / dining area, private balcony overlooking the courtyard, 2 double bedrooms with fitted wardrobes to master, 2 luxury bathrooms, fully fitted kitchen with Oak effect finish, tiled flooring and excellent storage space.

- 2 Bedrooms
- 2 Bathrooms
- 5th Floor
- Private Balcony
- On-site amenities including cinema, gym and resident's lounge
- 24 hour concierge
- 0.3 miles from Whitechapel Station
- Approx. 839 sq ft (78 sq m)
- Furnished
- EPC: B