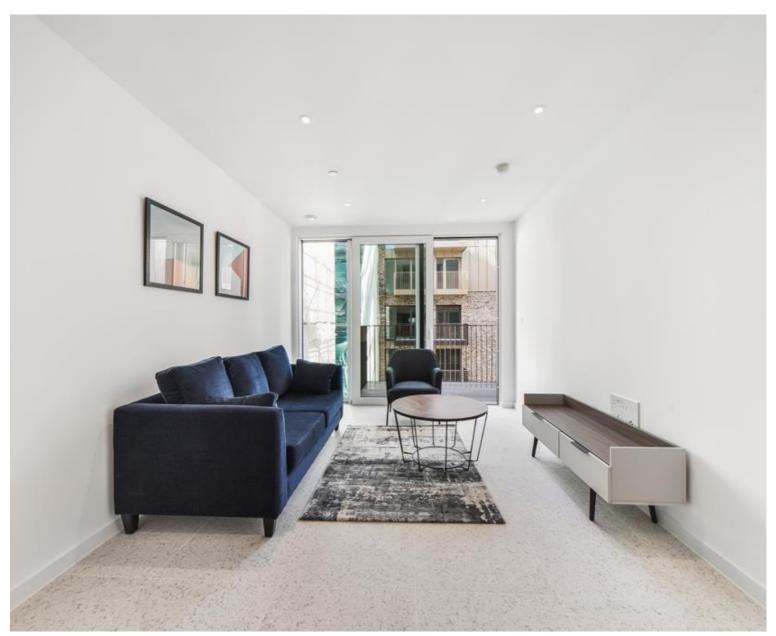

## **Description**

A double aspect 2 bedroom apartment in Georgette Apartments, part of the sought after Silk District, E1, well connect for the City of London.

Offered fully furnished, this spacious 2 bedroom apartment is situated on the 5th floor and comprises a large open plan living / dining area, private balcony overlooking the courtyard, 2 double bedrooms with fitted wardrobes to master, 2 luxury bathrooms, fully fitted kitchen with Oak effect finish, tiled flooring and excellent storage space.

- 2 Bedrooms
- 2 Bathrooms
- 5th Floor
- Private Balcony
- On-site amenities including cinema, gym and resident's lounge
- 24 hour concierge
- 0.3 miles from Whitechapel Station
- Approx. 839 sq ft (78 sq m)
- Furnished
- EPC: B