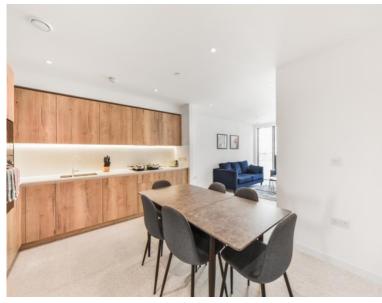

## **Description**

A double aspect 2 bedroom apartment in Georgette Apartments, part of the sought after Silk District, E1, well connect for the City of London.

Offered fully furnished, this spacious 2 bedroom apartment is situated on the 5th floor and comprises a large open plan living / dining area, private balcony overlooking the courtyard, 2 double bedrooms with fitted wardrobes to master, 2 luxury bathrooms, fully fitted kitchen with Oak effect finish, tiled flooring and excellent storage space.

- 2 Bedrooms
- 2 Bathrooms
- 5th Floor
- Private Balcony
- On-site amenities including cinema, gym and resident's lounge
- 24 hour concierge
- 0.3 miles from Whitechapel Station
- Approx. 839 sq ft (78 sq m)
- Furnished
- EPC: B