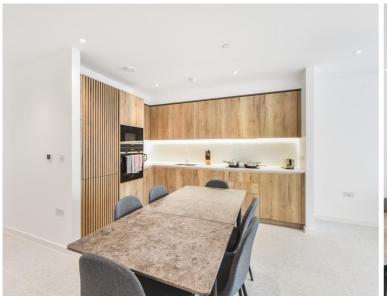

## **Description**

A double aspect 2 bedroom apartment in Georgette Apartments, part of the sought after Silk District, E1, well connect for the City of London.

Offered fully furnished, this spacious 2 bedroom apartment is situated on the 5th floor and comprises a large open plan living / dining area, private balcony overlooking the courtyard, 2 double bedrooms with fitted wardrobes to master, 2 luxury bathrooms, fully fitted kitchen with Oak effect finish, tiled flooring and excellent storage space.

- 2 Bedrooms
- 2 Bathrooms
- 5th Floor
- Private Balcony
- On-site amenities including cinema, gym and resident's lounge
- 24 hour concierge
- 0.3 miles from Whitechapel Station
- Approx. 839 sq ft (78 sq m)
- Furnished
- EPC: B