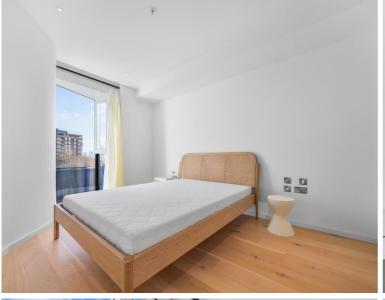

### Description

A seventh floor 1 bedroom apartment in the luxurious Long and Waterson, situated in the heart of Shoreditch.

This stunning apartment on the 7th floor is set over approx 596 sq ft and boasts a spacious open plan living area with fully fitted kitchen featuring Miele appliances, luxury bathroom, high specification with comfort cooling, wood flooring, and excellent storage space.

- 1 Bedroom
- 1 Bathroom
- 24 hour concierge
- On-site leisure facilities including gym, cinema and spa
- 0.3 miles from Hoxton Station
- Approx. 569 sq ft (52.9 sq m)
- Unfurnished
- EPC: B