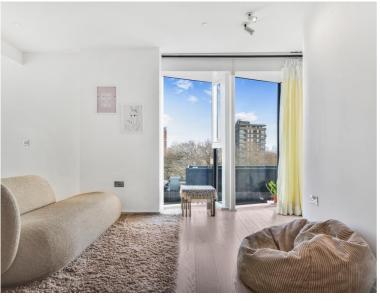

### Description

A seventh floor 1 bedroom apartment in the luxurious Long and Waterson, situated in the heart of Shoreditch.

This stunning apartment on the 7th floor is set over approx 596 sq ft and boasts a spacious open plan living area with fully fitted kitchen featuring Miele appliances, luxury bathroom, high specification with comfort cooling, wood flooring, and excellent storage space.

Long & Waterson is a luxury development from Izaki Group Investments which boasts a high end specification and amazing on site amenities which include 24 hour concierge, on site gym, spa and private cinema. The development is well situated for the City of London and is in the heart of Shoreditch, (approx.) 0.3 miles from Hoxton Station, (approx.) 0.6 miles from Old Street Station and (approx.) 0.3 miles from Hoxton Square.