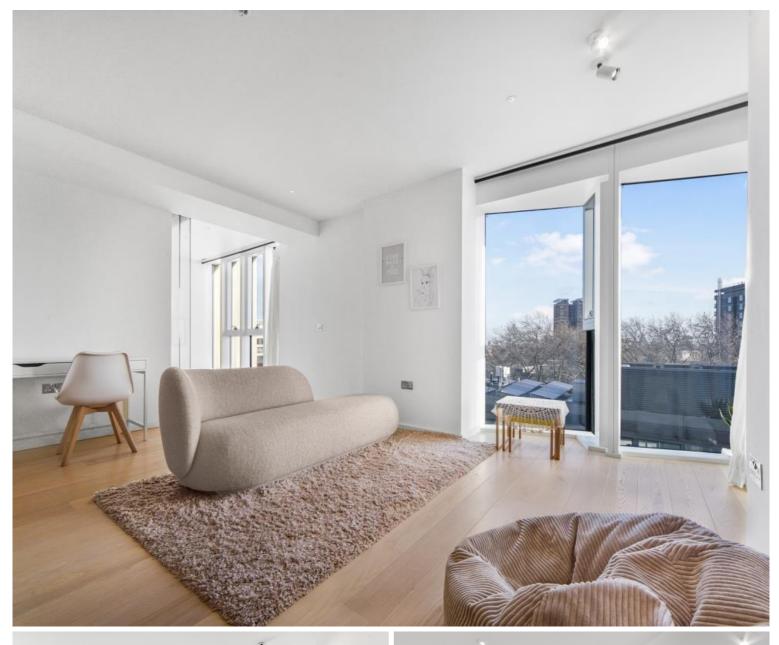

### Description

A seventh floor 1 bedroom apartment in the luxurious Long and Waterson, situated in the heart of Shoreditch.

This stunning apartment on the 7th floor is set over approx 596 sq ft and boasts a spacious open plan living area with fully fitted kitchen featuring Miele appliances, luxury bathroom, high specification with comfort cooling, wood flooring, and excellent storage space.

Long & Waterson is a luxury development from Izaki Group Investments which boasts a high end specification and amazing on site amenities which include 24 hour concierge, on site gym, spa and private cinema. The development is well situated for the City of London and is in the heart of Shoreditch, (approx.) 0.3 miles from Hoxton Station, (approx.) 0.6 miles from Old Street Station and (approx.) 0.3 miles from Hoxton Square.

- 1 Bedroom
- 1 Bathroom
- 24 hour concierge
- On-site leisure facilities including gym, cinema and spa
- 0.3 miles from Hoxton Station
- Approx. 569 sq ft (52.9 sq m)
- Unfurnished
- EPC: B