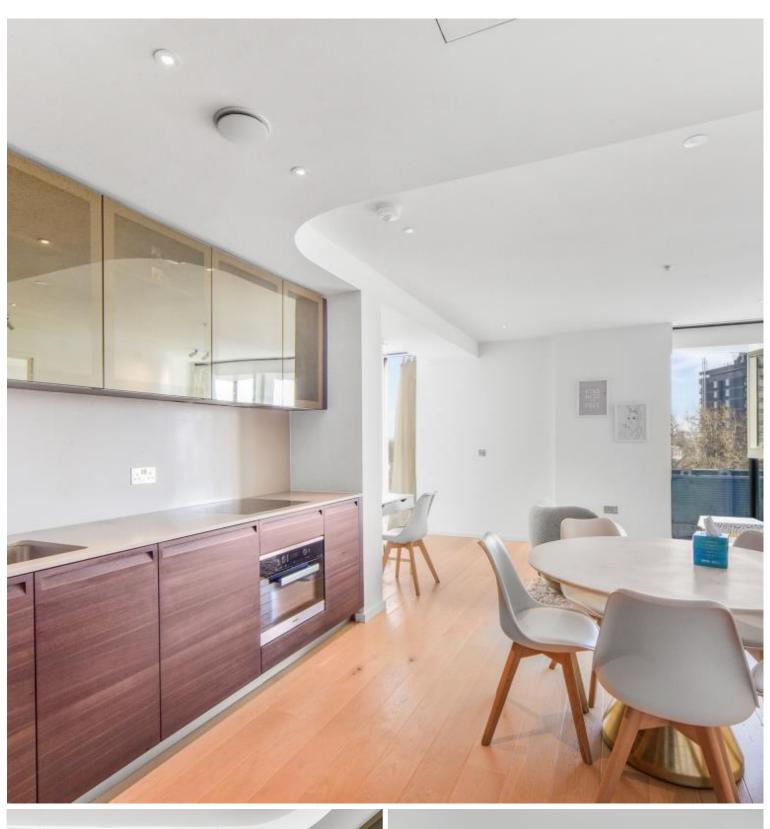

### Description

A seventh floor 1 bedroom apartment in the luxurious Long and Waterson, situated in the heart of Shoreditch.

This stunning apartment on the 7th floor is set over approx 596 sq ft and boasts a spacious open plan living area with fully fitted kitchen featuring Miele appliances, luxury bathroom, high specification with comfort cooling, wood flooring, and excellent storage space.

Long & Waterson is a luxury development from Izaki Group Investments which boasts a high end specification and amazing on site amenities which include 24 hour concierge, on site gym, spa and private cinema. The development is well situated for the City of London and is in the heart of Shoreditch, (approx.) 0.3 miles from Hoxton Station, (approx.) 0.6 miles from Old Street Station and (approx.) 0.3 miles from Hoxton Square.