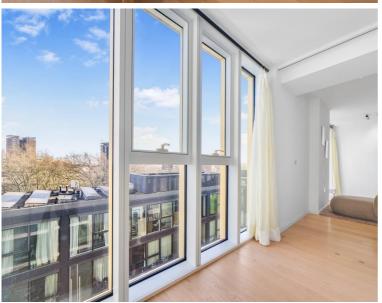

### Description

A seventh floor 1 bedroom apartment in the luxurious Long and Waterson, situated in the heart of Shoreditch.

This stunning apartment on the 7th floor is set over approx 596 sq ft and boasts a spacious open plan living area with fully fitted kitchen featuring Miele appliances, luxury bathroom, high specification with comfort cooling, wood flooring, and excellent storage space.

Long & Waterson is a luxury development from Izaki Group Investments which boasts a high end specification and amazing on site amenities which include 24 hour concierge, on site gym, spa and private cinema. The development is well situated for the City of London and is in the heart of Shoreditch, (approx.) 0.3 miles from Hoxton Station, (approx.) 0.6 miles from Old Street Station and (approx.) 0.3 miles from Hoxton Square.