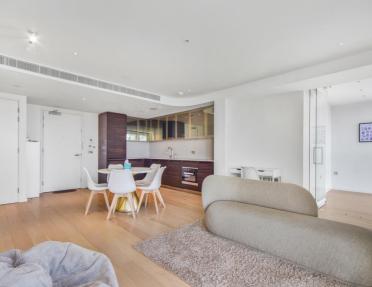

### Description

A seventh floor 1 bedroom apartment in the luxurious Long and Waterson, situated in the heart of Shoreditch.

This stunning apartment on the 7th floor is set over approx 596 sq ft and boasts a spacious open plan living area with fully fitted kitchen featuring Miele appliances, luxury bathroom, high specification with comfort cooling, wood flooring, and excellent storage space.

Long & Waterson is a luxury development from Izaki Group Investments which boasts a high end specification and amazing on site amenities which include 24 hour concierge, on site gym, spa and private cinema. The development is well situated for the City of London and is in the heart of Shoreditch, (approx.) 0.3 miles from Hoxton Station, (approx.) 0.6 miles from Old Street Station and (approx.) 0.3 miles from Hoxton Square.