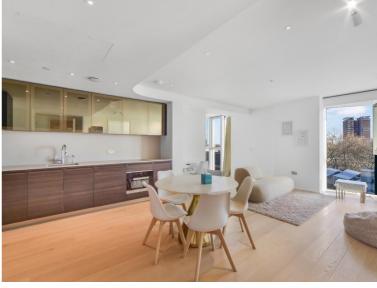

### Description

A seventh floor 1 bedroom apartment in the luxurious Long and Waterson, situated in the heart of Shoreditch.

This stunning apartment on the 7th floor is set over approx 596 sq ft and boasts a spacious open plan living area with fully fitted kitchen featuring Miele appliances, luxury bathroom, high specification with comfort cooling, wood flooring, and excellent storage space.

Long & Waterson is a luxury development from Izaki Group Investments which boasts a high end specification and amazing on site amenities which include 24 hour concierge, on site gym, spa and private cinema. The development is well situated for the City of London and is in the heart of Shoreditch, (approx.) 0.3 miles from Hoxton Station, (approx.) 0.6 miles from Old Street Station and (approx.) 0.3 miles from Hoxton Square.