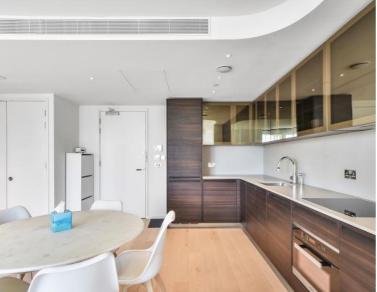

### Description

A seventh floor 1 bedroom apartment in the luxurious Long and Waterson, situated in the heart of Shoreditch.

This stunning apartment on the 7th floor is set over approx 596 sq ft and boasts a spacious open plan living area with fully fitted kitchen featuring Miele appliances, luxury bathroom, high specification with comfort cooling, wood flooring, and excellent storage space.

Long & Waterson is a luxury development from Izaki Group Investments which boasts a high end specification and amazing on site amenities which include 24 hour concierge, on site gym, spa and private cinema. The development is well situated for the City of London and is in the heart of Shoreditch, (approx.) 0.3 miles from Hoxton Station, (approx.) 0.6 miles from Old Street Station and (approx.) 0.3 miles from Hoxton Square.