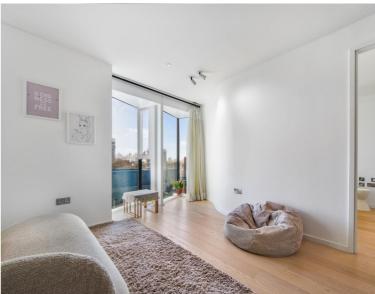

### Description

A seventh floor 1 bedroom apartment in the luxurious Long and Waterson, situated in the heart of Shoreditch.

This stunning apartment on the 7th floor is set over approx 596 sq ft and boasts a spacious open plan living area with fully fitted kitchen featuring Miele appliances, luxury bathroom, high specification with comfort cooling, wood flooring, and excellent storage space.

Long & Waterson is a luxury development from Izaki Group Investments which boasts a high end specification and amazing on site amenities which include 24 hour concierge, on site gym, spa and private cinema. The development is well situated for the City of London and is in the heart of Shoreditch, (approx.) 0.3 miles from Hoxton Station, (approx.) 0.6 miles from Old Street Station and (approx.) 0.3 miles from Hoxton Square.