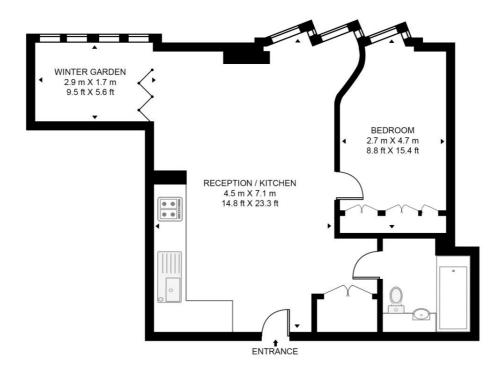

## Floorplan

569 sq ft | 53 sq m

#### **WATERSON BUILDING**

APPROXIMATE GROSS INTERNAL FLOOR AREA 569 SQ.FT (52.9 SQ.M)

### SEVENTH FLOOR

This floor plan has been defined by the RICS Code of Measurement. This floor plan and all others are for approximate representative purposes only and upon usage is agreed to as such by the client.