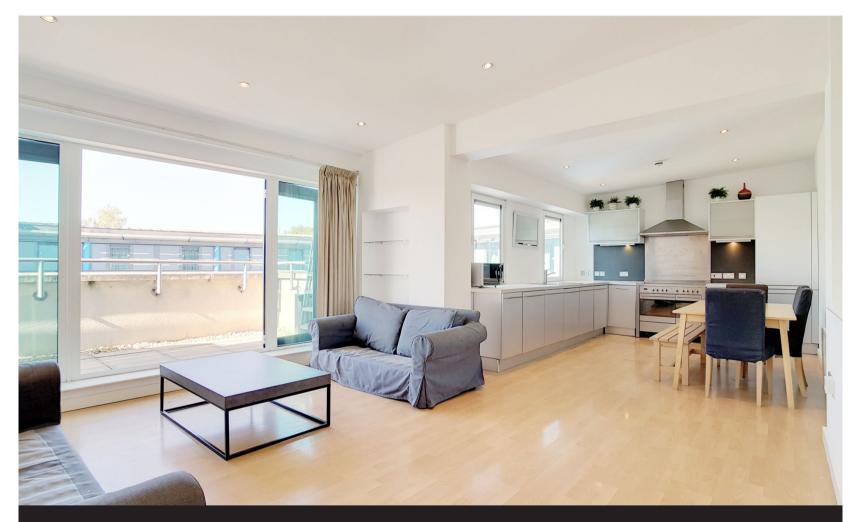

## **Clipper Apartments, Greenwich, SE10**

Share of Freehold

A stunning, three bedroom, split level apartment located in the centre of Greenwich and forming part of a sought after development with allocated, underground parking.

## **Key Features**

- 3 Bedrooms
- 2 Bathrooms
- 2 Parking spaces
- · Central Greenwich location

- Close to Cutty Sark DLR
- · Close to local amenities
- Balcony
- EPC: D

The apartment is ideally located in a development boasting contemporary living of the highest standard. The apartment is located in the heart of Greenwich with the Cutty Sark DLR just moments from your front door together with an array of shops, bars and restaurants together with the Greenwich market.