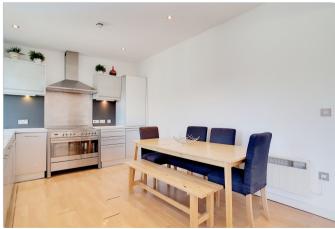

## **Clipper Apartments, Greenwich, SE10**

Share of Freehold

A stunning, three bedroom, split level apartment located in the centre of Greenwich and forming part of a sought after development with allocated, underground parking.

## **Key Features**

- 3 Bedrooms
- 2 Bathrooms
- 2 Parking spaces
- · Central Greenwich location

- Close to Cutty Sark DLR
- · Close to local amenities
- Balcony
- EPC: D

The apartment is ideally located in a development boasting contemporary living of the highest standard. The apartment is located in the heart of Greenwich with the Cutty Sark DLR just moments from your front door together with an array of shops, bars and restaurants together with the Greenwich market.