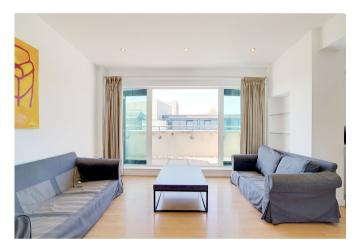

## **Clipper Apartments, Greenwich, SE10**

Share of Freehold

A stunning, three bedroom, split level apartment located in the centre of Greenwich and forming part of a sought after development with allocated, underground parking.

## **Key Features**

- 3 Bedrooms
- 2 Bathrooms
- 2 Parking spaces
- · Central Greenwich location

- Close to Cutty Sark DLR
- · Close to local amenities
- Balcony
- EPC: D

The apartment is ideally located in a development boasting contemporary living of the highest standard. The apartment is located in the heart of Greenwich with the Cutty Sark DLR just moments from your front door together with an array of shops, bars and restaurants together with the Greenwich market.