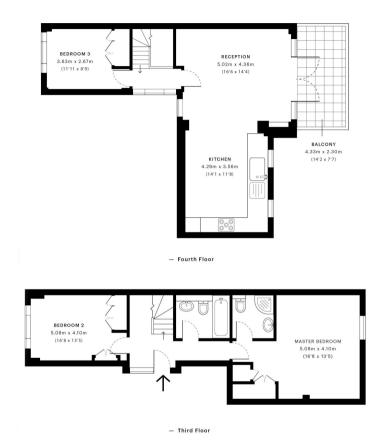

## **Key Features**

- 3 Bedrooms
- 2 Bathrooms
- 2 Parking spaces
- · Central Greenwich location

- Close to Cutty Sark DLR
- · Close to local amenities
- Balcony
- EPC: D

The apartment is ideally located in a development boasting contemporary living of the highest standard. The apartment is located in the heart of Greenwich with the Cutty Sark DLR just moments from your front door together with an array of shops, bars and restaurants together with the Greenwich market.