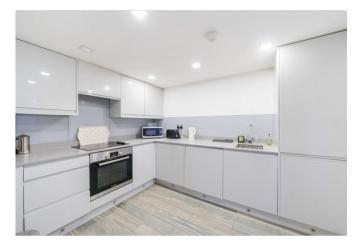

## **Key Features**

- 1 Double bedroom
- 1 Bathroom
- Ground floor
- Garden

- Neutral tones throughout
- Popular location
- Close to Maze Hill station
- EPC: D

The accommodation comprises entrance hall with built in cupboard, good sized reception room with opens onto a fully fitted kitchen, double bedroom with fitted wardrobes and a family size shower room. The property also benefits from a garden to front.