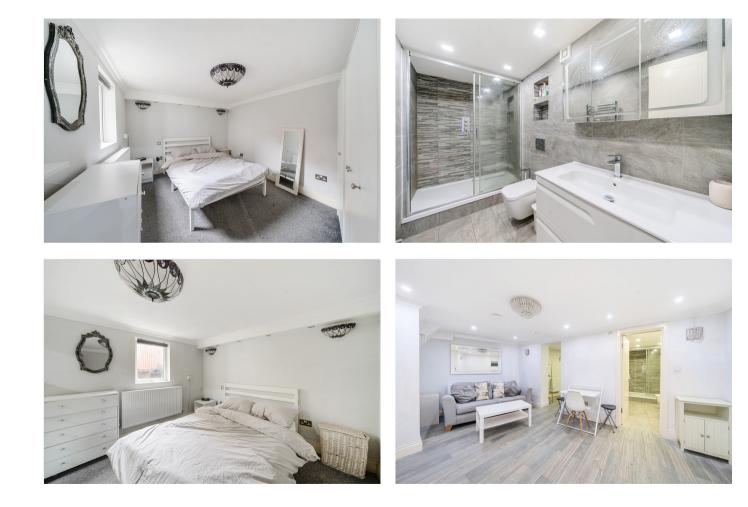

## **Key Features**

- 1 Double bedroom
- 1 Bathroom
- Ground floor
- Garden

- Neutral tones throughout
- Popular location
- Close to Maze Hill station
- EPC: D

The accommodation comprises entrance hall with built in cupboard, good sized reception room with opens onto a fully fitted kitchen, double bedroom with fitted wardrobes and a family size shower room. The property also benefits from a garden to front.