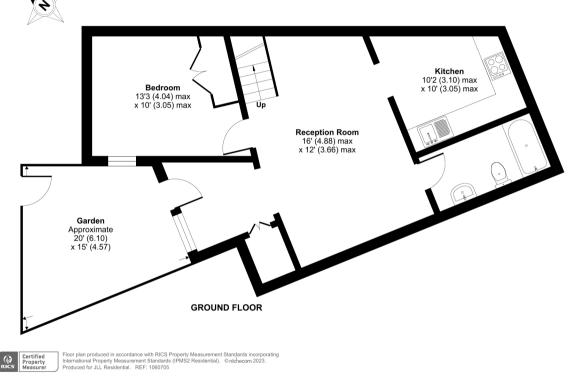

## **Orlop Street, London, SE10**

Approximate Area = 553 sq ft / 51.4 sq m For identification only - Not to scale

22 College Approach, Greenwich, London, SE10 9HY

Sales, Lettings & Property Management

Tel: 020 8858 9986