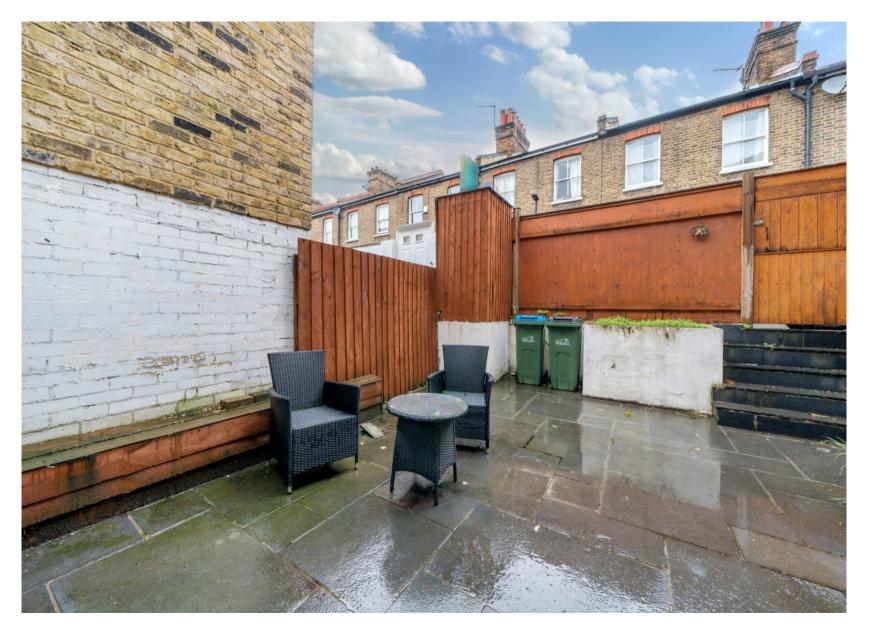

## **Key Features**

- 1 Double bedroom
- 1 Bathroom
- Ground floor
- Garden

- Neutral tones throughout
- Popular location
- Close to Maze Hill station
- EPC: D

The accommodation comprises entrance hall with built in cupboard, good sized reception room with opens onto a fully fitted kitchen, double bedroom with fitted wardrobes and a family size shower room. The property also benefits from a garden to front.