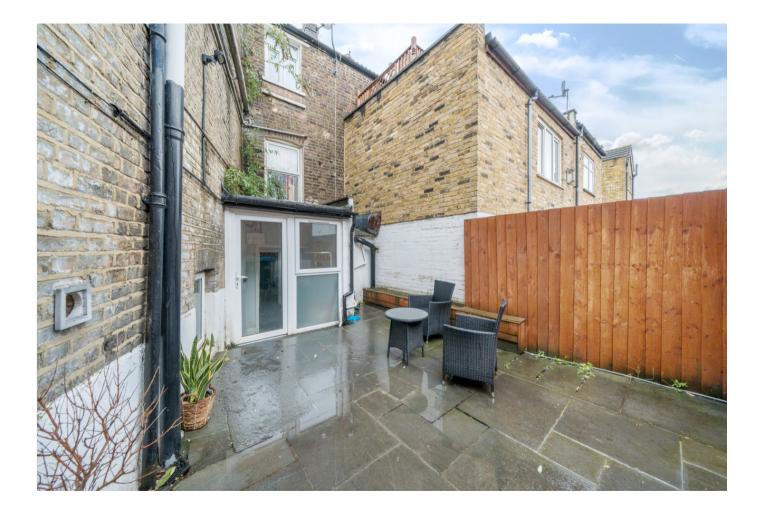

## **Key Features**

- 1 Double bedroom
- 1 Bathroom
- Ground floor
- Garden

- Neutral tones throughout
- Popular location
- Close to Maze Hill station
- EPC: D

The accommodation comprises entrance hall with built in cupboard, good sized reception room with opens onto a fully fitted kitchen, double bedroom with fitted wardrobes and a family size shower room. The property also benefits from a garden to front.