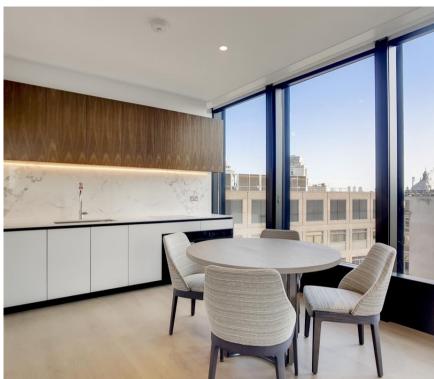

## **Description**

A beautifully presented sixth floor apartment which has been interior designed by TH2 Designs and offers spectacular south easterly views towards the City. Accommodation comprises master bedroom with en suite shower room, second double bedroom, guest bathroom, a fully fitted kitchen with seating area adjoining a stylishly decorated reception. Further benefits include wooden flooring and marble back drops with floor to ceiling glass windows providing natural light and city views. Underground parking is available by separate negotiation.

- 2 Double bedrooms
- 1 Bathroom
- 1 Shower room (en suite)
- Reception room
- Open plan kitchen
- Sixth floor
- Lift
- 24 Hour concierge
- Parking by negotiation
- Approx. 947 sq ft (88 sq m)