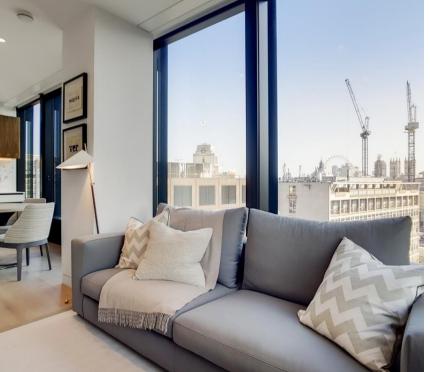

## **Description**

A beautifully presented sixth floor apartment which has been interior designed by TH2 Designs and offers spectacular south easterly views towards the City. Accommodation comprises master bedroom with en suite shower room, second double bedroom, guest bathroom, a fully fitted kitchen with seating area adjoining a stylishly decorated reception. Further benefits include wooden flooring and marble back drops with floor to ceiling glass windows providing natural light and city views. Underground parking is available by separate negotiation.

- 2 Double bedrooms
- 1 Bathroom
- 1 Shower room (en suite)
- Reception room
- Open plan kitchen
- Sixth floor
- Lift
- 24 Hour concierge
- Parking by negotiation
- Approx. 947 sq ft (88 sq m)