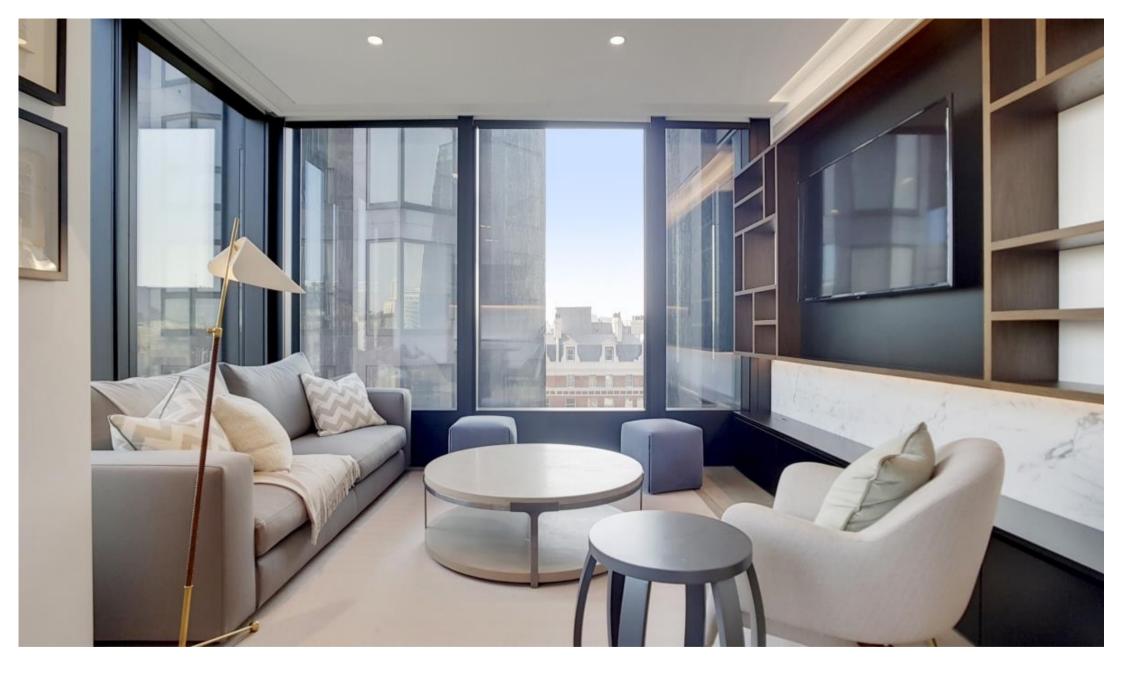

## **Description**

A beautifully presented sixth floor apartment which has been interior designed by TH2 Designs and offers spectacular south easterly views towards the City. Accommodation comprises master bedroom with en suite shower room, second double bedroom, guest bathroom, a fully fitted kitchen with seating area adjoining a stylishly decorated reception. Further benefits include wooden flooring and marble back drops with floor to ceiling glass windows providing natural light and city views. Underground parking is available by separate negotiation.

- 2 Double bedrooms
- 1 Bathroom
- 1 Shower room (en suite)
- Reception room
- Open plan kitchen
- Sixth floor
- Lift
- 24 Hour concierge
- Parking by negotiation
- Approx. 947 sq ft (88 sq m)