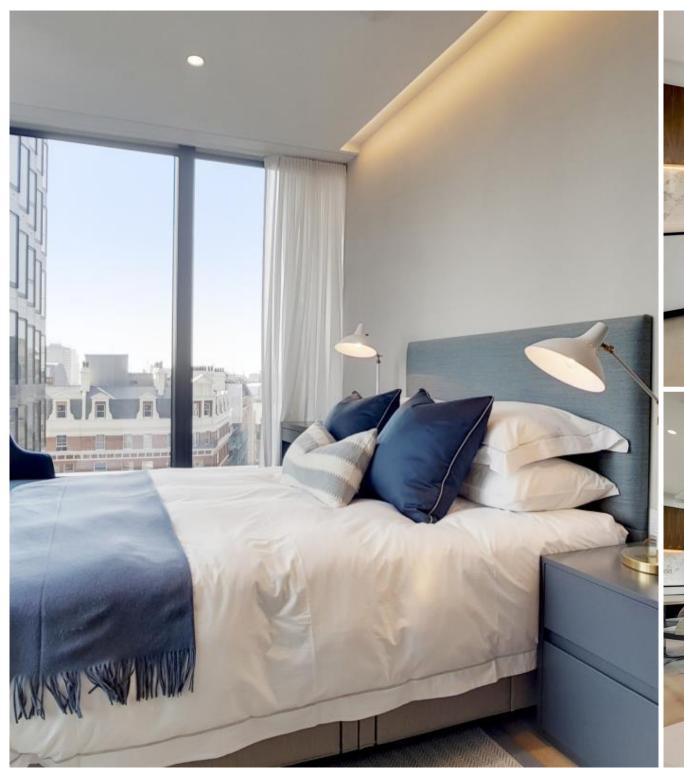

## **Description**

A beautifully presented sixth floor apartment which has been interior designed by TH2 Designs and offers spectacular south easterly views towards the City. Accommodation comprises master bedroom with en suite shower room, second double bedroom, guest bathroom, a fully fitted kitchen with seating area adjoining a stylishly decorated reception. Further benefits include wooden flooring and marble back drops with floor to ceiling glass windows providing natural light and city views. Underground parking is available by separate negotiation.

- 2 Double bedrooms
- 1 Bathroom
- 1 Shower room (en suite)
- Reception room
- Open plan kitchen
- Sixth floor
- Lift
- 24 Hour concierge
- Parking by negotiation
- Approx. 947 sq ft (88 sq m)