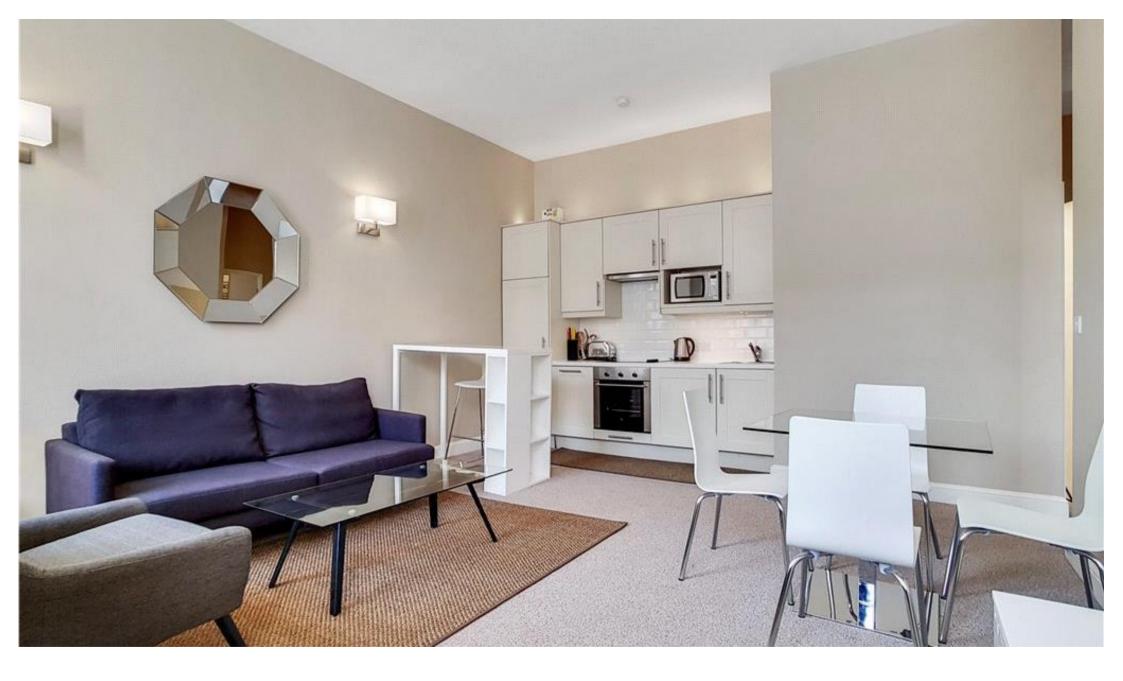

## **Description**

A charming, well presented second floor apartment situated in this beautiful period building close to Gloucester Road. The property consists of one double bedroom, one shower room with separate WC, and a spacious reception room with open plan kitchen. The property is light and bright and benefits from being within walking distance of the excellent shops, restaurants and transport facilities that the area has to offer.

- 1 Double bedroom
- 1 Shower room with separate WC
- Reception room
- Open plan kitchen
- Second floor
- Approx. 421 sq ft (39 sq m)
- Furnished
- EPC: C

Bina Gardens, SW5

EAPTURE BATE

20,001,992

GROSS INTERNAL AREA 39.12 Sgm / 421.09 Sqft