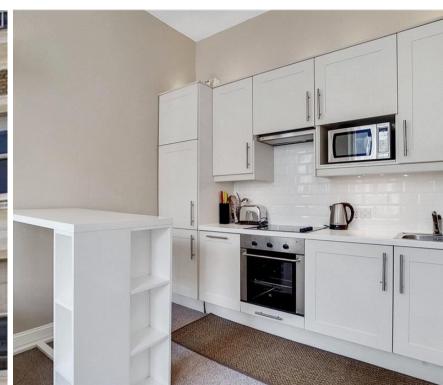

## **Description**

A charming, well presented second floor apartment situated in this beautiful period building close to Gloucester Road. The property consists of one double bedroom, one shower room with separate WC, and a spacious reception room with open plan kitchen. The property is light and bright and benefits from being within walking distance of the excellent shops, restaurants and transport facilities that the area has to offer.

- 1 Double bedroom
- 1 Shower room with separate WC
- Reception room
- Open plan kitchen
- Second floor
- Approx. 421 sq ft (39 sq m)
- Furnished
- EPC: C

Bina Gardens, SW5

EAPTURE BATE

20,001,992

GROSS INTERNAL AREA 39.12 Sgm / 421.09 Sqft