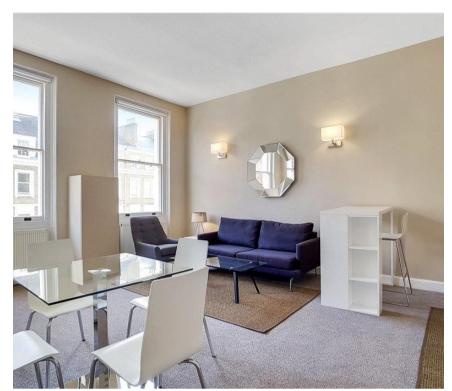

## **Description**

A charming, well presented second floor apartment situated in this beautiful period building close to Gloucester Road. The property consists of one double bedroom, one shower room with separate WC, and a spacious reception room with open plan kitchen. The property is light and bright and benefits from being within walking distance of the excellent shops, restaurants and transport facilities that the area has to offer.

- 1 Double bedroom
- 1 Shower room with separate WC
- Reception room
- Open plan kitchen
- Second floor
- Approx. 421 sq ft (39 sq m)
- Furnished
- EPC: C

Bina Gardens, SW5

EAPTURE BATE

20,001,992

GROSS INTERNAL AREA 39.12 Sgm / 421.09 Sqft