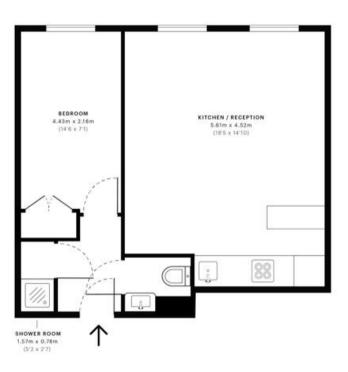

- 1 Double bedroom
- 1 Shower room with separate WC
- Reception room
- Open plan kitchen
- Second floor
- Approx. 421 sq ft (39 sq m)
- Furnished
- EPC: C

Bina Gardens, SW5

EAPTURE BATE

20,001,992

GROSS INTERNAL AREA 39.12 Sgm / 421.09 Sqft

- Second Floor