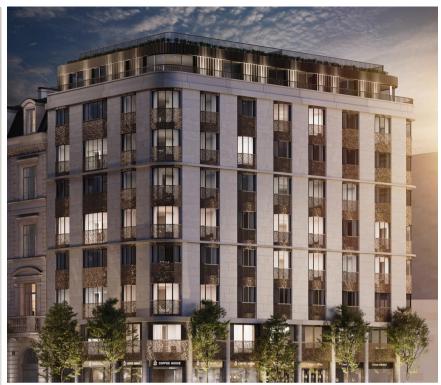

The exclusive 37 unit development will include a selection of one, two and three bedroom luxury residences with South, West and East Facing views. All apartments come with generously proportioned open plan living and kitchen areas framed by the floor-to-ceiling bay windows, ensuring a wealth of natural light and a view over the famed London Street.

The exterior boasts a bright, natural limestone façade coupled with bronze-coloured French windows. Inspired by the distinctive glaze of Japanese porcelain, the building's balustrades introduce additional artistic flair.