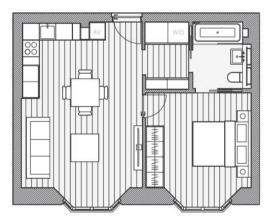

## Floorplan

sq ft | sq m

Apartment A203-A703 1 bedroom

W1 PLACE

|                       | 565sqft            |
|-----------------------|--------------------|
| Total                 | 52.5m <sup>2</sup> |
| Guest/Master Bathroom | 2.4m x 1.8m        |
| Master Bedroom        | 4.1m x 3.8m        |
| Living/Kitchen/Dining | 6.6m x 4.4m        |