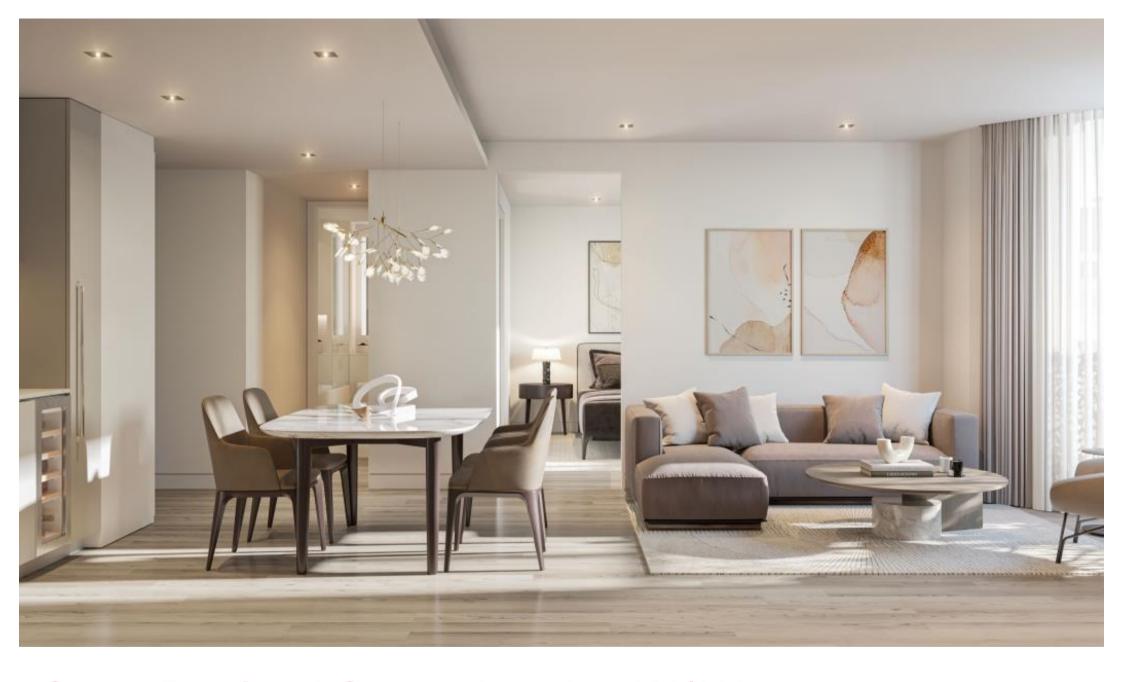

The heart of this exquisite apartment lies in its open-plan kitchen, living, and dining room area, fostering connectivity and modernity. The bay window in the living area frames picturesque views, creating an ideal warm homely feel.

## Floorplan

sq ft | sq m

Apartment A203-A703 1 bedroom

W1 PLACE

|                       | 565sqft            |
|-----------------------|--------------------|
| Total                 | 52.5m <sup>2</sup> |
| Guest/Master Bathroom | 2.4m x 1.8m        |
| Master Bedroom        | 4.1m x 3.8m        |
| Living/Kitchen/Dining | 6.6m x 4.4m        |