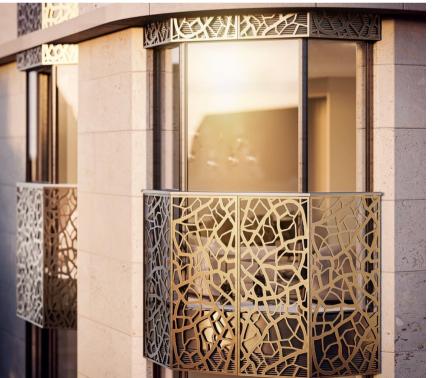

The exterior boasts a bright, natural limestone façade coupled with bronze-coloured French windows. Inspired by the distinctive glaze of Japanese porcelain, the building's balustrades introduce additional artistic flair.

Computer generated images and photography are intended for illustrative purposes only and should be treated as general guidance only.

- Natural stone walls façade
- Triple glazed floor to ceiling bay windows
- Juliette balconies with bespoke cast aluminium balustrades
- Solid Timber floors
- High quality kitchens, bathrooms and joinery
- Built-in wardrobes in hallways and bedrooms, vanity units to bathrooms
- KNX Home automation system controlling lights and air conditioning