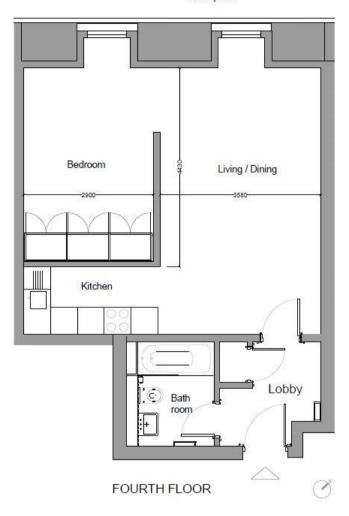

## **Description**

A charming fourth floor apartment (no lift) in this quiet mews in the heart of Knightsbridge. The property consists of a bedroom area, one bathroom, reception room and a fully fitted, open plan kitchen. The flat is presented in excellent order and further benefits from wooden flooring throughout and contemporary furnishings. Egerton Gardens Mews is conveniently located moments from the many shopping and transport facilities of Knightsbridge and South Kensington.

- Bedroom area
- One Bathroom
- Reception room
- Open plan kitchen
- Fourth floor
- Approx. 537 sq ft (49 sq m)
- Furnished
- EPC: C

(Gross Internal Area = 49.9 sq.metres) 537 sq.feet

Knightsbridge

Wood Wharf, London E14 5GX +4420 7306 1600 lettingsknightsbridge@eu.jll.co Urban living, your way.