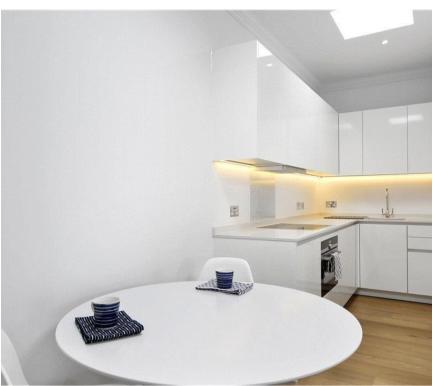

## **Description**

A charming fourth floor apartment (no lift) in this quiet mews in the heart of Knightsbridge. The property consists of a bedroom area, one bathroom, reception room and a fully fitted, open plan kitchen. The flat is presented in excellent order and further benefits from wooden flooring throughout and contemporary furnishings. Egerton Gardens Mews is conveniently located moments from the many shopping and transport facilities of Knightsbridge and South Kensington.

- Bedroom area
- One Bathroom
- Reception room
- Open plan kitchen
- Fourth floor
- Approx. 537 sq ft (49 sq m)
- Furnished
- EPC: C

(Gross Internal Area = 49.9 sq.metres) 537 sq.feet

Knightsbridge

Wood Wharf, London E14 5GX +4420 7306 1600 lettingsknightsbridge@eu.jll.co Urban living, your way.