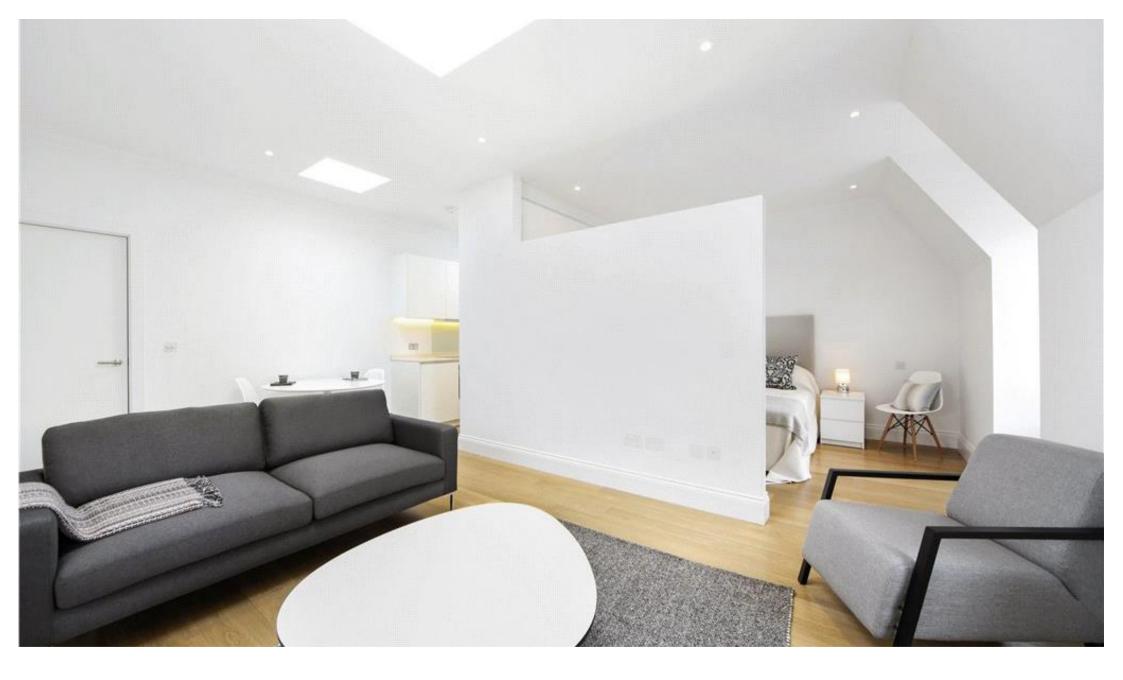

## **Description**

A charming fourth floor apartment (no lift) in this quiet mews in the heart of Knightsbridge. The property consists of a bedroom area, one bathroom, reception room and a fully fitted, open plan kitchen. The flat is presented in excellent order and further benefits from wooden flooring throughout and contemporary furnishings. Egerton Gardens Mews is conveniently located moments from the many shopping and transport facilities of Knightsbridge and South Kensington.

- Bedroom area
- One Bathroom
- Reception room
- Open plan kitchen
- Fourth floor
- Approx. 537 sq ft (49 sq m)
- Furnished
- EPC: C

(Gross Internal Area = 49.9 sq.metres) 537 sq.feet

Knightsbridge

Wood Wharf, London E14 5GX +4420 7306 1600 lettingsknightsbridge@eu.jll.co Urban living, your way.