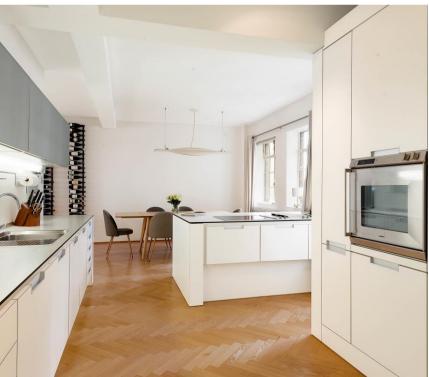

## **Description**

A wonderful fourth floor flat (with lift) in this much sought after portered building moments from the shops and amenities of Knightsbridge and Sloane Street.

The property consists of master bedroom with en suite bathroom, second double bedroom, one shower room, a double reception room and a modern kitchen dining area. The apartment is presented to a very high standard and benefits from wooden flooring throughout.

- 2 Bedrooms
- 2 Bathrooms
- Guest cloakroom
- Fourth floor (with lift)
- Porter
- Approx. 1287 sq ft (119 sq m)
- EPC: E