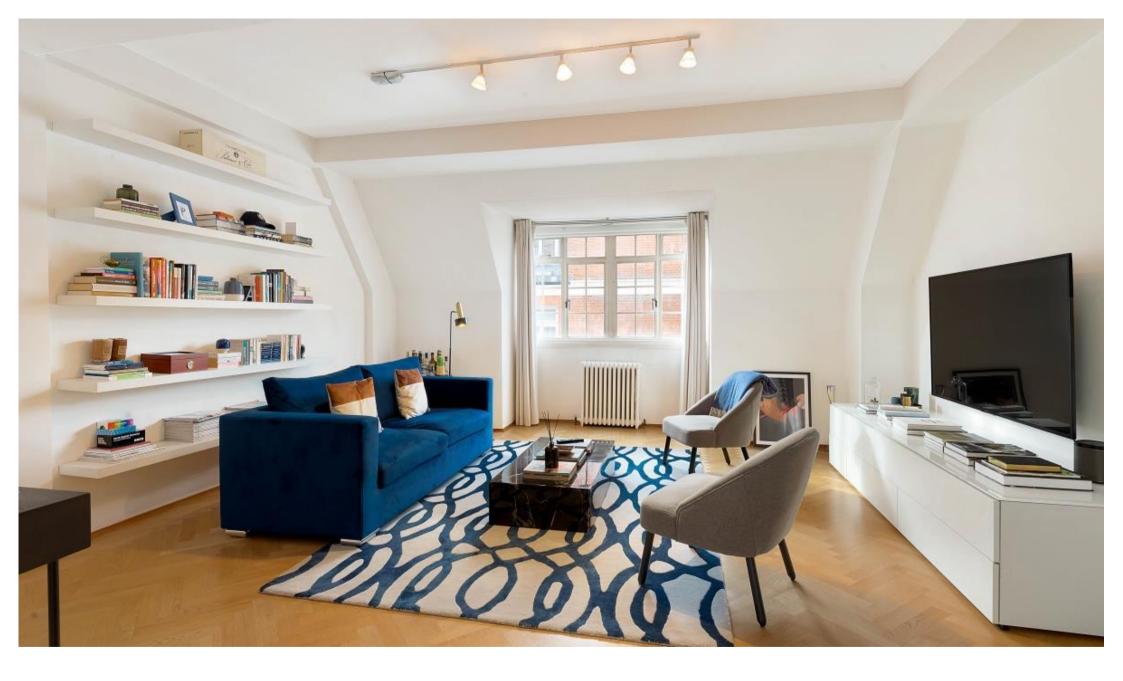

## **Description**

A wonderful fourth floor flat (with lift) in this much sought after portered building moments from the shops and amenities of Knightsbridge and Sloane Street.

The property consists of master bedroom with en suite bathroom, second double bedroom, one shower room, a double reception room and a modern kitchen dining area. The apartment is presented to a very high standard and benefits from wooden flooring throughout.

- 2 Bedrooms
- 2 Bathrooms
- Guest cloakroom
- Fourth floor (with lift)
- Porter
- Approx. 1287 sq ft (119 sq m)
- EPC: E