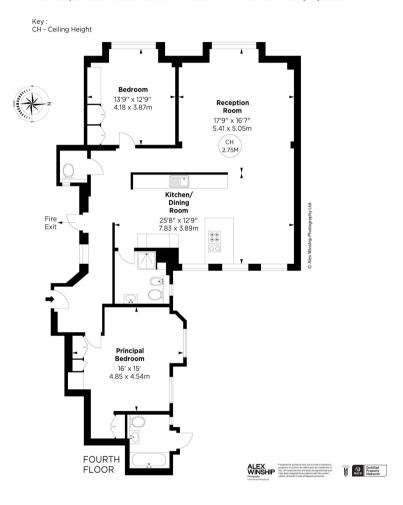

## **Knightsbridge Court, SW1**

APPROX. GROSS INTERNAL AREA \* 1287 Sq Ft - 119.56 Sq M

This floorplan is for GUIDANCE ONLY and NOT FOR VALUATION purposes.

- 2 Bedrooms
- 2 Bathrooms
- Guest cloakroom
- Fourth floor (with lift)
- Porter
- Approx. 1287 sq ft (119 sq m)
- EPC: E