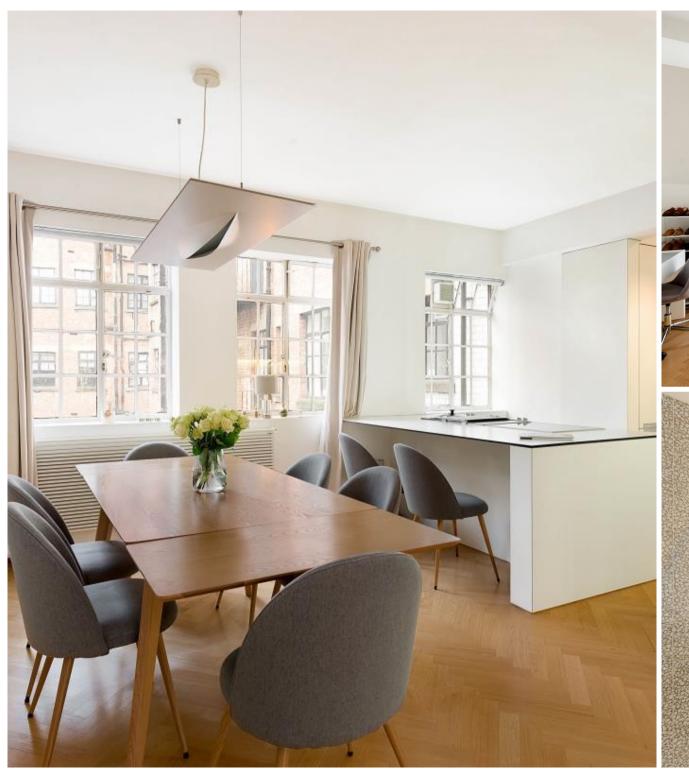

## **Description**

A wonderful fourth floor flat (with lift) in this much sought after portered building moments from the shops and amenities of Knightsbridge and Sloane Street.

The property consists of master bedroom with en suite bathroom, second double bedroom, one shower room, a double reception room and a modern kitchen dining area. The apartment is presented to a very high standard and benefits from wooden flooring throughout.