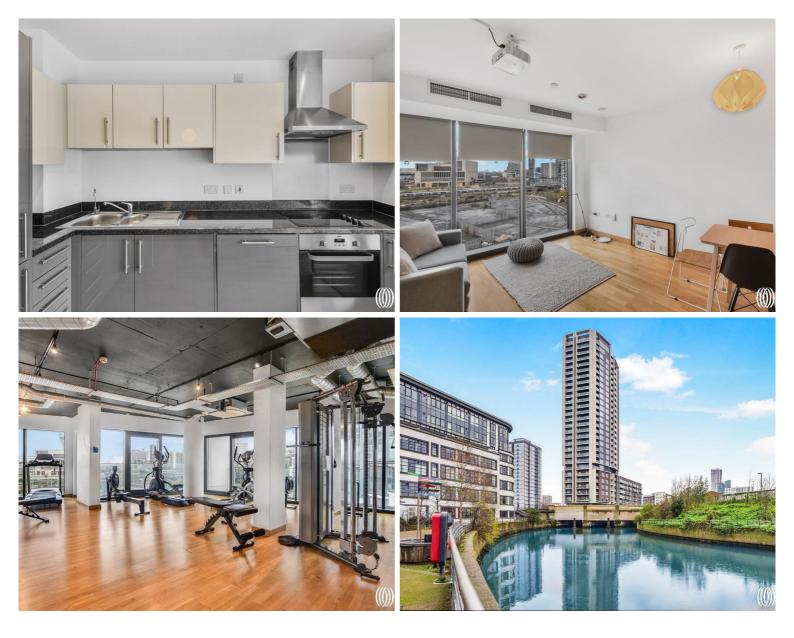

## Description

This 8th floor ultra modern one double bedroom apartment is located in one of Stratford's most sought after developments River Heights E15 boasting residents gym, roof terrace and 24hr concierge service. River heights is just a short walk from the amenities Westfield has to offer and also Stratford underground station for links across London.

The property also benefits from air conditioning and superb far reaching views. Residents further benefit from concierge and a residential gym.

- 1 Bedroom
- 1 Bathroom
- Modern Secure Development
- 8th Floor
- Fantastic views towards the Olympic Park
- 24hr Concierge
- Residential Gym
- 0.4 mile from Pudding Mill Lane DLR Station
- Approx 536 sq ft (49.8 sq m)
- Leasehold