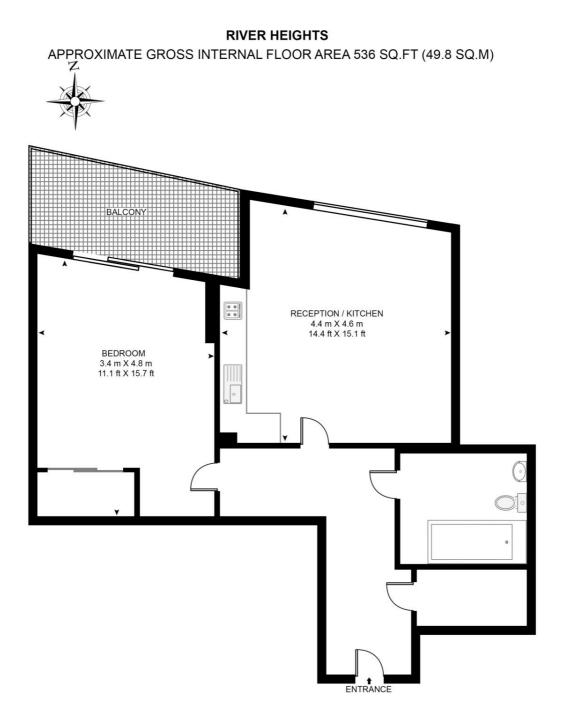

The property also benefits from air conditioning and superb far reaching views. Residents further benefit from concierge and a residential gym.

- 1 Bedroom
- 1 Bathroom
- Modern Secure Development
- 8th Floor
- Fantastic views towards the Olympic Park
- 24hr Concierge
- Residential Gym
- 0.4 mile from Pudding Mill Lane DLR Station
- Approx 536 sq ft (49.8 sq m)
- Leasehold

## EIGHTH FLOOR

This floor plan has been defined by the RICS Code of Measurement. This floor plan and all others are for approximate representative purposes only and upon usage is agreed to as such by the client. WWW: hdvirtualart.com | TEL: 0203.974.1567 | EMAIL: info@hdvirtualart.com