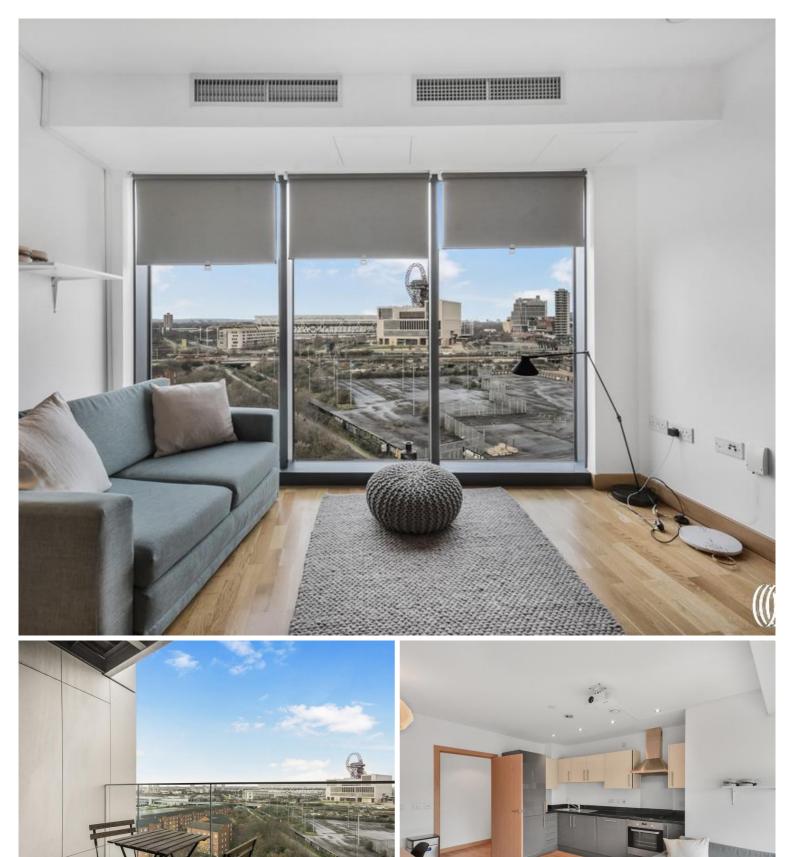

## Description

This 8th floor ultra modern one double bedroom apartment is located in one of Stratford's most sought after developments River Heights E15 boasting residents gym, roof terrace and 24hr concierge service. River heights is just a short walk from the amenities Westfield has to offer and also Stratford underground station for links across London.

The property comprises of a spacious living room with large balcony offering panoramic views of towards the Olympic park and stadium, Modern high gloss kitchen with integrated appliances, large double bedroom with built in storage and modern bathroom.

The property also benefits from air conditioning and superb far reaching views. Residents further benefit from concierge and a residential gym.

- 1 Bedroom
- 1 Bathroom
- Modern Secure Development
- 8th Floor
- Fantastic views towards the Olympic Park
- 24hr Concierge
- Residential Gym
- 0.4 mile from Pudding Mill Lane DLR Station
- Approx 536 sq ft (49.8 sq m)
- Leasehold