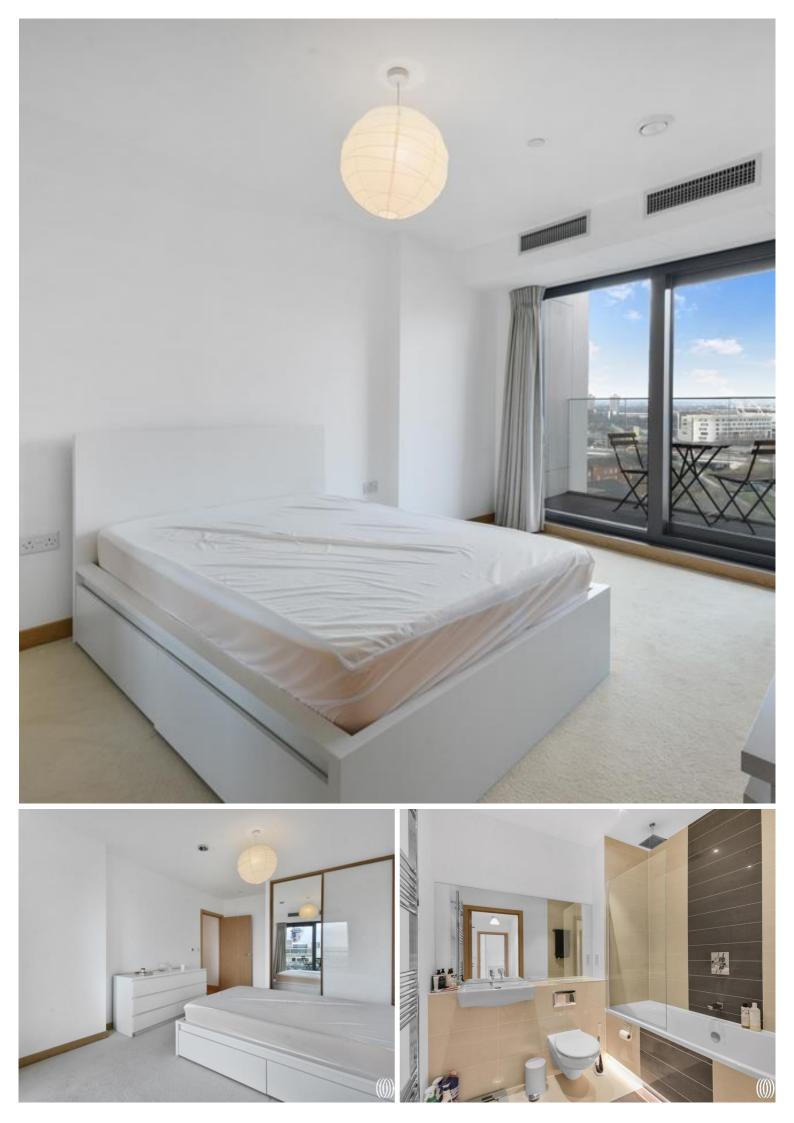

The property comprises of a spacious living room with large balcony offering panoramic views of towards the Olympic park and stadium, Modern high gloss kitchen with integrated appliances, large double bedroom with built in storage and modern bathroom.

The property also benefits from air conditioning and superb far reaching views. Residents further benefit from concierge and a residential gym.

- 1 Bedroom
- 1 Bathroom
- Modern Secure Development
- 8th Floor
- Fantastic views towards the Olympic Park
- 24hr Concierge
- Residential Gym
- 0.4 mile from Pudding Mill Lane DLR Station
- Approx 536 sq ft (49.8 sq m)
- Leasehold