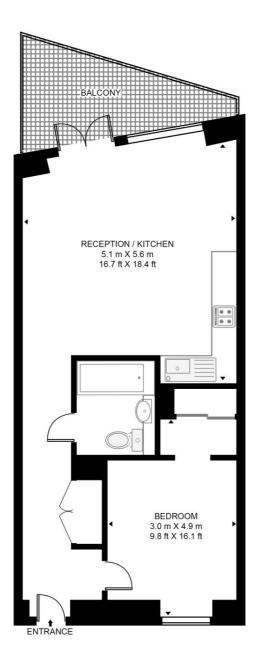

## Floorplan

542 sq ft | 50 sq m

#### **DOCKLEY APARTMENTS, 5 DOCKLEY ROAD**

APPROXIMATE GROSS INTERNAL FLOOR AREA 542 SQ.FT (50.4 SQ.M)

#### SECOND FLOOR

This floor plan has been defined by the RICS Code of Measurement. This floor plan and all others are for approximate representative purposes only and upon usage is agreed to as such by the client.