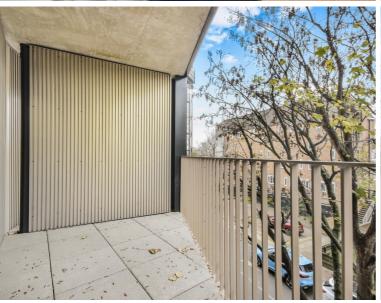

### Description

A brand new 1 bedroom apartment in Dockley Apartments, located in the very heart of Bermondsey, Zone 1's creative hub and set around a communal courtyard and several roof terraces.

Situated on the 2nd floor, this 1 bedroom apartment boasts approximately 539sq ft of living space. Offered fully furnished, the apartment comprises 1 double bedroom with fitted wardrobes, reception with large balcony, open plan fitted kitchen with integrated appliances and contemporary main bathroom. Each apartment is finished to a high specification with underfloor heating and the development benefits from stunning courtyards and three roof top terraces. Bermondsey station is just 0.3 miles away accessing the Jubilee line.

- 1 Bedroom
- 1 Bathroom
- Private balcony
- 2nd Floor
- 0.3 miles from Bermondsey Station
- Approx. 542 sq ft (50.4 sq m)
- Unfurnished/Furnished
- EPC: B