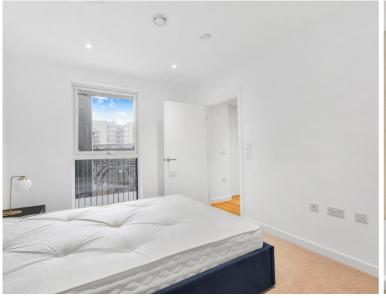

### Description

A brand new 1 bedroom apartment in Dockley Apartments, located in the very heart of Bermondsey, Zone 1's creative hub and set around a communal courtyard and several roof terraces.

Situated on the 2nd floor, this 1 bedroom apartment boasts approximately 539sq ft of living space. Offered fully furnished, the apartment comprises 1 double bedroom with fitted wardrobes, reception with large balcony, open plan fitted kitchen with integrated appliances and contemporary main bathroom. Each apartment is finished to a high specification with underfloor heating and the development benefits from stunning courtyards and three roof top terraces. Bermondsey station is just 0.3 miles away accessing the Jubilee line.

- 1 Bedroom
- 1 Bathroom
- Private balcony
- 2nd Floor
- 0.3 miles from Bermondsey Station
- Approx. 542 sq ft (50.4 sq m)
- Unfurnished/Furnished
- EPC: B