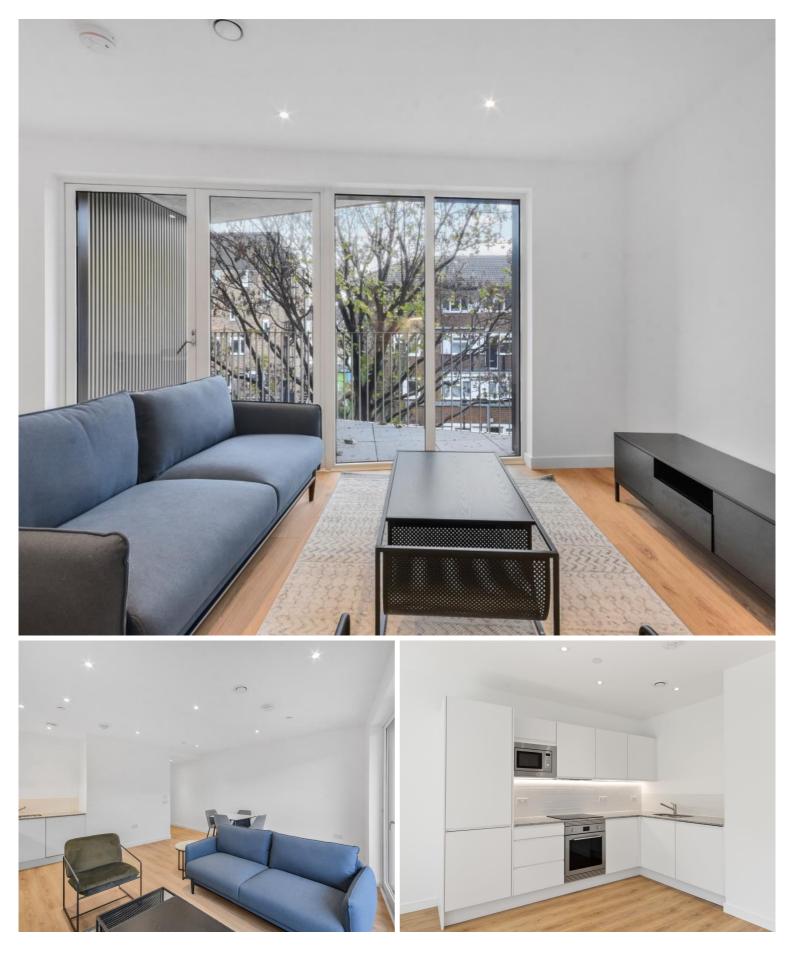

### Description

A brand new 1 bedroom apartment in Dockley Apartments, located in the very heart of Bermondsey, Zone 1's creative hub and set around a communal courtyard and several roof terraces.

Situated on the 2nd floor, this 1 bedroom apartment boasts approximately 539sq ft of living space. Offered fully furnished, the apartment comprises 1 double bedroom with fitted wardrobes, reception with large balcony, open plan fitted kitchen with integrated appliances and contemporary main bathroom. Each apartment is finished to a high specification with underfloor heating and the development benefits from stunning courtyards and three roof top terraces. Bermondsey station is just 0.3 miles away accessing the Jubilee line.

- 1 Bedroom
- 1 Bathroom
- Private balcony
- 2nd Floor
- 0.3 miles from Bermondsey Station
- Approx. 542 sq ft (50.4 sq m)
- Unfurnished/Furnished
- EPC: B