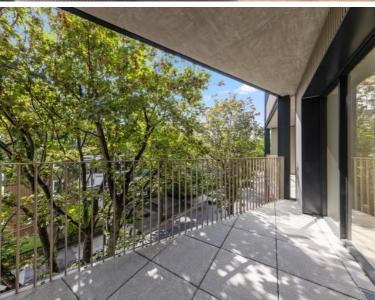

### Description

A brand new 1 bedroom apartment in Dockley Apartments, located in the very heart of Bermondsey, Zone 1's creative hub and set around a communal courtyard and several roof terraces.

Situated on the 2nd floor, this 1 bedroom apartment boasts approximately 539sq ft of living space. Offered fully furnished, the apartment comprises 1 double bedroom with fitted wardrobes, reception with large balcony, open plan fitted kitchen with integrated appliances and contemporary main bathroom. Each apartment is finished to a high specification with underfloor heating and the development benefits from stunning courtyards and three roof top terraces. Bermondsey station is just 0.3 miles away accessing the Jubilee line.

- 1 Bedroom
- 1 Bathroom
- Private balcony
- 2nd Floor
- 0.3 miles from Bermondsey Station
- Approx. 542 sq ft (50.4 sq m)
- Unfurnished/Furnished
- EPC: B