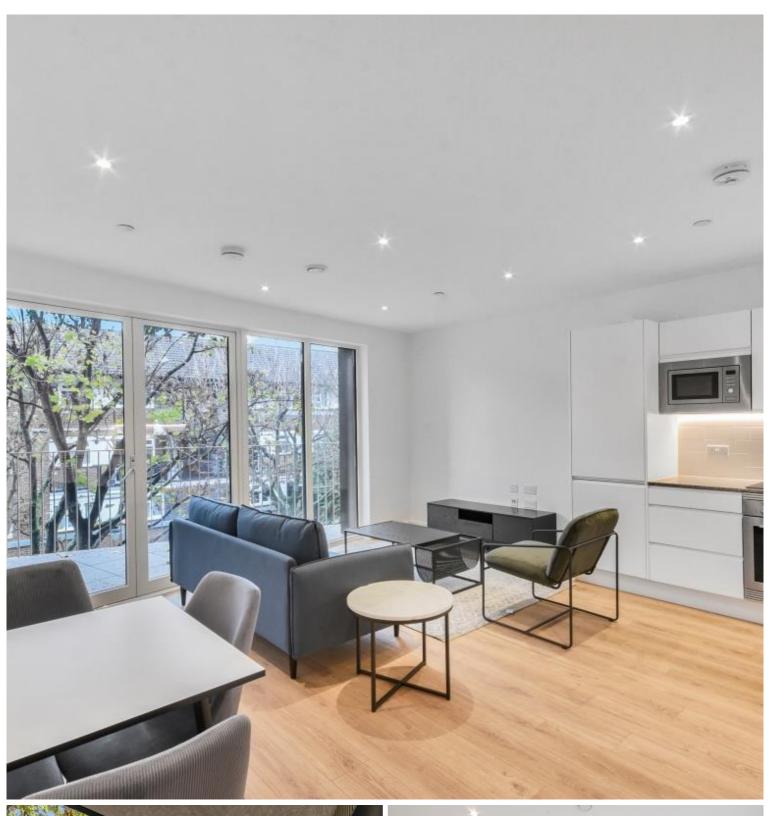

### Description

A brand new 1 bedroom apartment in Dockley Apartments, located in the very heart of Bermondsey, Zone 1's creative hub and set around a communal courtyard and several roof terraces.

Situated on the 2nd floor, this 1 bedroom apartment boasts approximately 539sq ft of living space. Offered fully furnished, the apartment comprises 1 double bedroom with fitted wardrobes, reception with large balcony, open plan fitted kitchen with integrated appliances and contemporary main bathroom. Each apartment is finished to a high specification with underfloor heating and the development benefits from stunning courtyards and three roof top terraces. Bermondsey station is just 0.3 miles away accessing the Jubilee line.

- 1 Bedroom
- 1 Bathroom
- Private balcony
- 2nd Floor
- 0.3 miles from Bermondsey Station
- Approx. 542 sq ft (50.4 sq m)
- Unfurnished/Furnished
- EPC: B