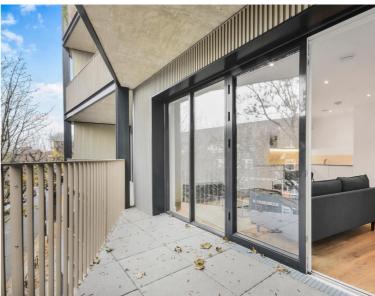

### Description

A brand new 1 bedroom apartment in Dockley Apartments, located in the very heart of Bermondsey, Zone 1's creative hub and set around a communal courtyard and several roof terraces.

Situated on the 2nd floor, this 1 bedroom apartment boasts approximately 539sq ft of living space. Offered fully furnished, the apartment comprises 1 double bedroom with fitted wardrobes, reception with large balcony, open plan fitted kitchen with integrated appliances and contemporary main bathroom. Each apartment is finished to a high specification with underfloor heating and the development benefits from stunning courtyards and three roof top terraces. Bermondsey station is just 0.3 miles away accessing the Jubilee line.

- 1 Bedroom
- 1 Bathroom
- Private balcony
- 2nd Floor
- 0.3 miles from Bermondsey Station
- Approx. 542 sq ft (50.4 sq m)
- Unfurnished/Furnished
- EPC: B