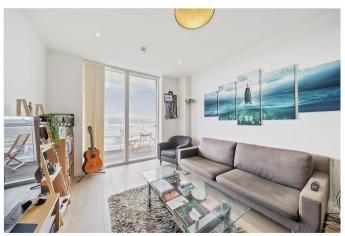

## **Key Features**

- 1 Bedroom
- 1 Bathroom
- Balcony with River Views
- · Council Tax band: B

- Service Charge: £3,000 p/a
- Ground Rent: £300 p/a
- on-site leisure facilities
- EPC: B

The accommodation comprises large hallway with built-in store cupboard, 27'7 x 11' reception / kitchen with access onto a balcony with stunning river views. Good sized double bedroom with fitted wardrobes and access onto the same balcony and a separate family bathroom.