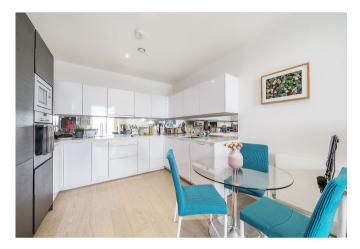

## **Key Features**

- 1 Bedroom
- 1 Bathroom
- Balcony with River Views
- · Council Tax band: B

- Service Charge: £3,000 p/a
- Ground Rent: £300 p/a
- on-site leisure facilities
- EPC: B

The accommodation comprises large hallway with built-in store cupboard, 27'7 x 11' reception / kitchen with access onto a balcony with stunning river views. Good sized double bedroom with fitted wardrobes and access onto the same balcony and a separate family bathroom.