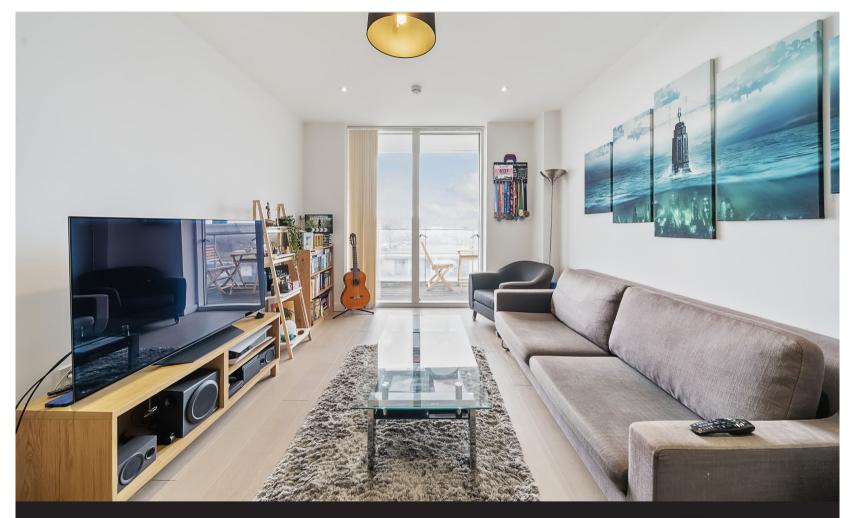

## Leasehold

This superb oversized one bedroom apartment located in the River Gardens development has fantastic river views and is spacious throughout.

## **Key Features**

- 1 Bedroom
- 1 Bathroom
- Balcony with River Views
- · Council Tax band: B

- Service Charge: £3,000 p/a
- Ground Rent: £300 p/a
- on-site leisure facilities
- EPC: B

The accommodation comprises large hallway with built-in store cupboard, 27'7 x 11' reception / kitchen with access onto a balcony with stunning river views. Good sized double bedroom with fitted wardrobes and access onto the same balcony and a separate family bathroom.