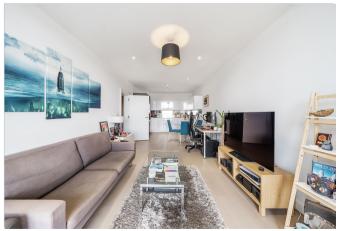

## Leasehold

This superb oversized one bedroom apartment located in the River Gardens development has fantastic river views and is spacious throughout.

## **Key Features**

- 1 Bedroom
- 1 Bathroom
- Balcony with River Views
- · Council Tax band: B

- Service Charge: £3,000 p/a
- Ground Rent: £300 p/a
- on-site leisure facilities
- EPC: B

The accommodation comprises large hallway with built-in store cupboard, 27'7 x 11' reception / kitchen with access onto a balcony with stunning river views. Good sized double bedroom with fitted wardrobes and access onto the same balcony and a separate family bathroom.