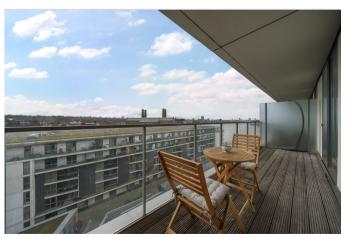

## Leasehold

This superb oversized one bedroom apartment located in the River Gardens development has fantastic river views and is spacious throughout.

## **Key Features**

- 1 Bedroom
- 1 Bathroom
- Balcony with River Views
- · Council Tax band: B

- Service Charge: £3,000 p/a
- Ground Rent: £300 p/a
- on-site leisure facilities
- EPC: B

The accommodation comprises large hallway with built-in store cupboard, 27'7 x 11' reception / kitchen with access onto a balcony with stunning river views. Good sized double bedroom with fitted wardrobes and access onto the same balcony and a separate family bathroom.