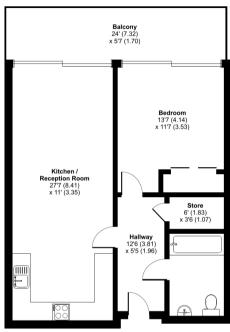

## **Granite Apartments, River Gardens Walk, SE10**

SIXTH FLOOR

Floor plan produced in accordance with RICS Property Measurement Standards incorporating International Property Measurement Standards (IPMS2 Residential). @nichecom 2024. Produced for JLL Residential. REF: 1077998