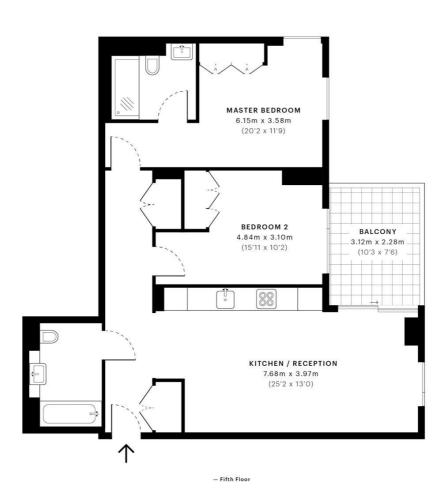

## Floorplan

849 sq ft | 79 sq m

City Road, EC1V

24/07/2019

28,053,930

GROSS INTERNAL AREA 79.0 Sqm / 849.9 Sqft

2 <

79.0 Sqm / 849.9 Sqft

Excludes walls and externa 75.2 Sqm / 809.1 Sqft

Balconies, terraces, ver
7.1 Sqm / 76.6 Sqft

RESTRICTED HEAD HEIGHT Limited use area under 1.5m O.O Sqm / O.O Sqft

Spec floor plans are produced in accordance with the Royal Institution of Chartered Surveyors' Property Measurement Standards. Plots and gardens are illustrative only and are excluded from all area calculations. Due to rounding, numbers may not add up precisely.

IPMS 38 RESIDENTIAL 86.1 Sqm / 926.5 Sqft IPMS 3C RESIDENTIAL 82.3 Sqm / 885.7 Sqft

SPEC ID 5d35c4cd77d39b0a0c0829c2

City

25 Walbrook The Walbrook Building, London EC4N 8AF +4420 7337 4000

© 2019 Jones Lang LaSalle IP, Inc. All rights reserved. All information contained herein is from sources deemed reliable; however, no representation or warranty is made to the accuracy thereof.