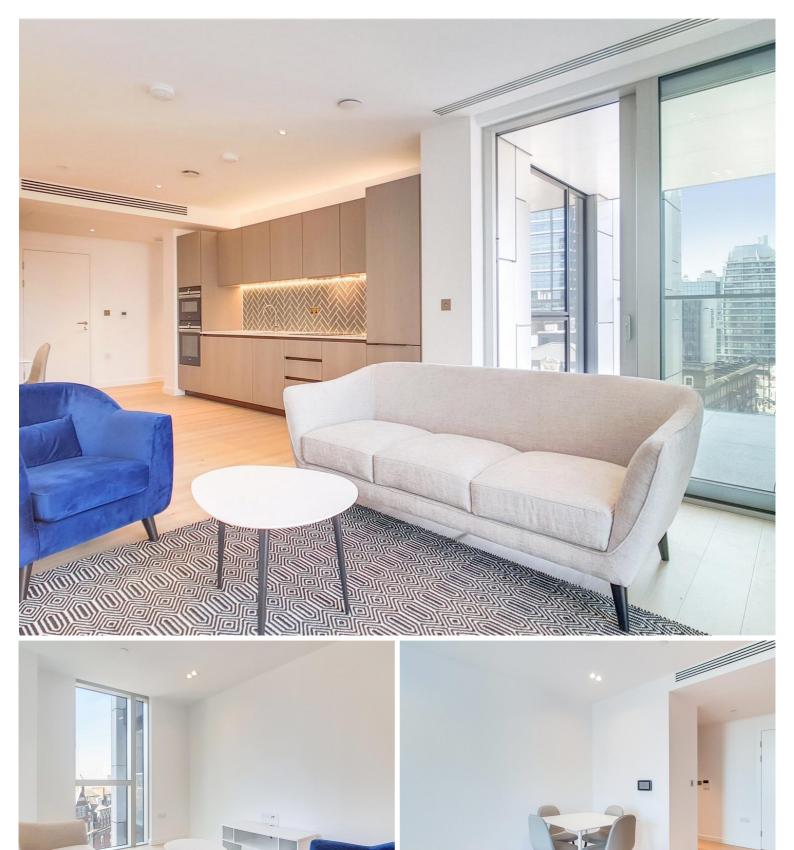

## Description

A furnished 2 bedroom apartment in The Atlas Building, Old Street, EC1.

Situated on the 5th floor, this spacious apartment comprises reception area with fully fitted contemporary kitchen, large West facing balcony, 2 double bedrooms each with large fitted wardrobes, 2 luxury bathrooms with porcelain finish, wood flooring and comfort cooling / heating.

The development offers top of the range amenities which includes pool, spa, gymnasium, private cinema room, resident's only business lounge and 24 hour concierge. Each apartment also benefits from comfort cooling / heating. The Atlas Building is next to Old Street station (0.1 mile) and a short walk to the City, Hoxton, Shoreditch and Angel.

- 2 Bedrooms
- 2 Bathrooms
- 5th Floor
- Private balcony
- On-site leisure facilities including pool, spa and cinema
- 24 hour concierge
- 0.1 miles from Old Street Station
- Approx. 849 sq ft (78.9 sq m)
- Furnished
- EPC: B