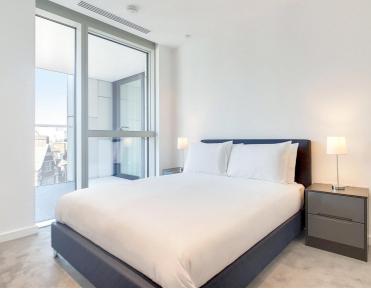

## Description

A furnished 2 bedroom apartment in The Atlas Building, Old Street, EC1.

Situated on the 5th floor, this spacious apartment comprises reception area with fully fitted contemporary kitchen, large West facing balcony, 2 double bedrooms each with large fitted wardrobes, 2 luxury bathrooms with porcelain finish, wood flooring and comfort cooling / heating.

- 2 Bedrooms
- 2 Bathrooms
- 5th Floor
- Private balcony
- On-site leisure facilities including pool, spa and cinema
- 24 hour concierge
- 0.1 miles from Old Street Station
- Approx. 849 sq ft (78.9 sq m)
- Furnished
- EPC: B