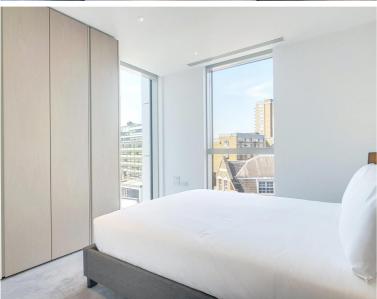

## Description

A furnished 2 bedroom apartment in The Atlas Building, Old Street, EC1.

Situated on the 5th floor, this spacious apartment comprises reception area with fully fitted contemporary kitchen, large West facing balcony, 2 double bedrooms each with large fitted wardrobes, 2 luxury bathrooms with porcelain finish, wood flooring and comfort cooling / heating.

- 2 Bedrooms
- 2 Bathrooms
- 5th Floor
- Private balcony
- On-site leisure facilities including pool, spa and cinema
- 24 hour concierge
- 0.1 miles from Old Street Station
- Approx. 849 sq ft (78.9 sq m)
- Furnished
- EPC: B