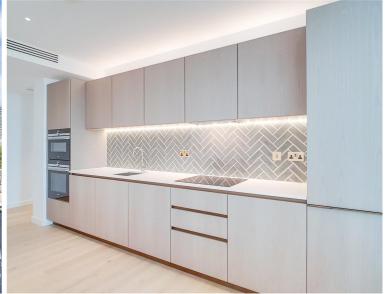

## Description

A furnished 2 bedroom apartment in The Atlas Building, Old Street, EC1.

Situated on the 5th floor, this spacious apartment comprises reception area with fully fitted contemporary kitchen, large West facing balcony, 2 double bedrooms each with large fitted wardrobes, 2 luxury bathrooms with porcelain finish, wood flooring and comfort cooling / heating.