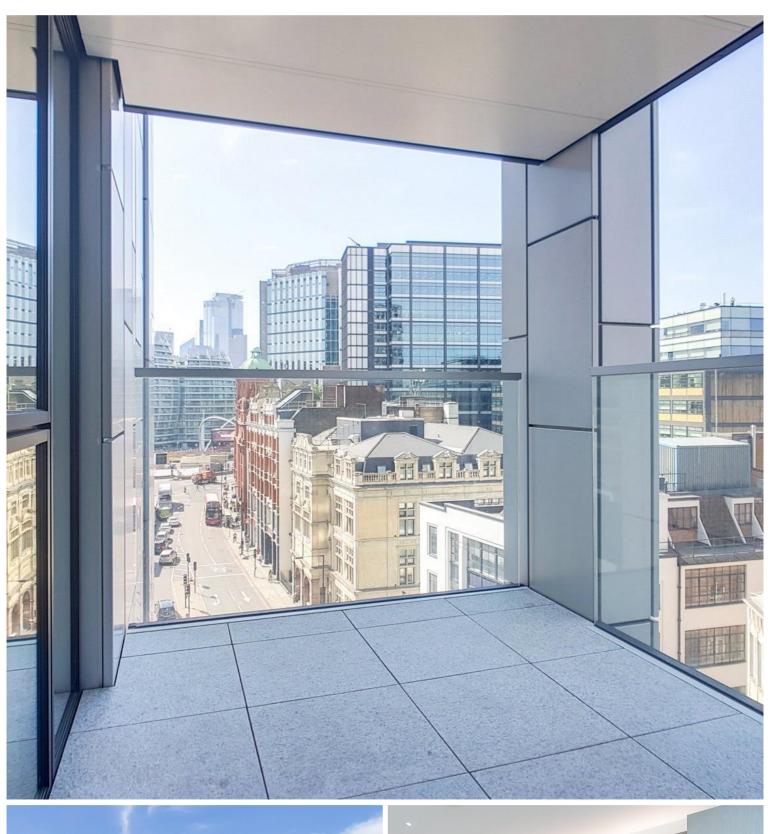

## Description

A furnished 2 bedroom apartment in The Atlas Building, Old Street, EC1.

Situated on the 5th floor, this spacious apartment comprises reception area with fully fitted contemporary kitchen, large West facing balcony, 2 double bedrooms each with large fitted wardrobes, 2 luxury bathrooms with porcelain finish, wood flooring and comfort cooling / heating.

- 2 Bedrooms
- 2 Bathrooms
- 5th Floor
- Private balcony
- On-site leisure facilities including pool, spa and cinema
- 24 hour concierge
- 0.1 miles from Old Street Station
- Approx. 849 sq ft (78.9 sq m)
- Furnished
- EPC: B