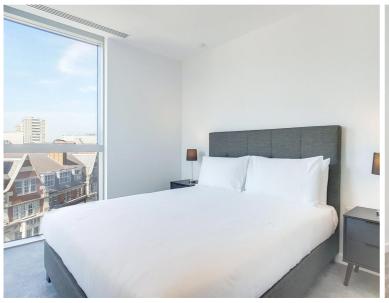

## Description

A furnished 2 bedroom apartment in The Atlas Building, Old Street, EC1.

Situated on the 5th floor, this spacious apartment comprises reception area with fully fitted contemporary kitchen, large West facing balcony, 2 double bedrooms each with large fitted wardrobes, 2 luxury bathrooms with porcelain finish, wood flooring and comfort cooling / heating.

- 2 Bedrooms
- 2 Bathrooms
- 5th Floor
- Private balcony
- On-site leisure facilities including pool, spa and cinema
- 24 hour concierge
- 0.1 miles from Old Street Station
- Approx. 849 sq ft (78.9 sq m)
- Furnished
- EPC: B