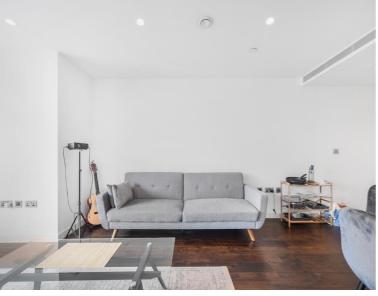

# **Description**

On the third floor, the apartment comprises of a spacious open plan kitchen and reception leading to balcony. Double bedroom with fitted wardrobes and balcony access, luxury bathroom and ample storage.

- 1 Bedroom
- 1 Bathroom
- 3rd Floor
- Large balcony
- Residents gym
- Residents pool and spa
- Residents private cinema
- 24 hour concierge
- 0.4 miles from Tower Hill Station
- Approx. 546 sq ft (50.7 sq m)