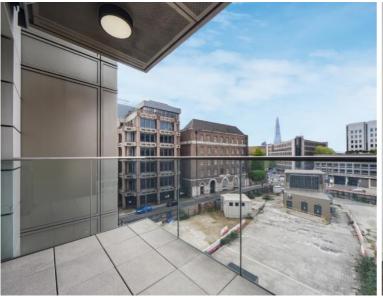

# **Description**

On the third floor, the apartment comprises of a spacious open plan kitchen and reception leading to balcony. Double bedroom with fitted wardrobes and balcony access, luxury bathroom and ample storage.

- 1 Bedroom
- 1 Bathroom
- 3rd Floor
- Large balcony
- Residents gym
- Residents pool and spa
- Residents private cinema
- 24 hour concierge
- 0.4 miles from Tower Hill Station
- Approx. 546 sq ft (50.7 sq m)