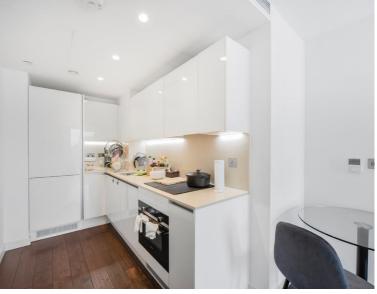

# **Description**

On the third floor, the apartment comprises of a spacious open plan kitchen and reception leading to balcony. Double bedroom with fitted wardrobes and balcony access, luxury bathroom and ample storage.