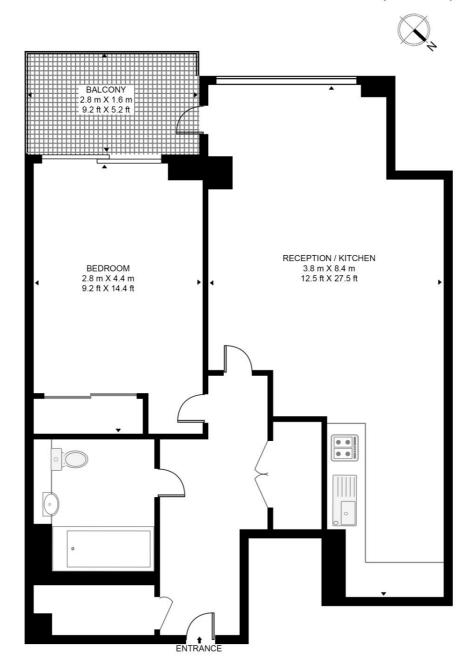

# Floorplan

545 sq ft | 51 sq m

# ROYAL MINT STREET APPROXIMATE GROSS INTERNAL FLOOR AREA 546 SQ.FT (50.7 SQ.M)

#### THIRD FLOOR

This floor plan has been defined by the RICS Code of Measurement. This floor plan and all others are for approximate representative purposes only and upon usage is agreed to as such by the client.