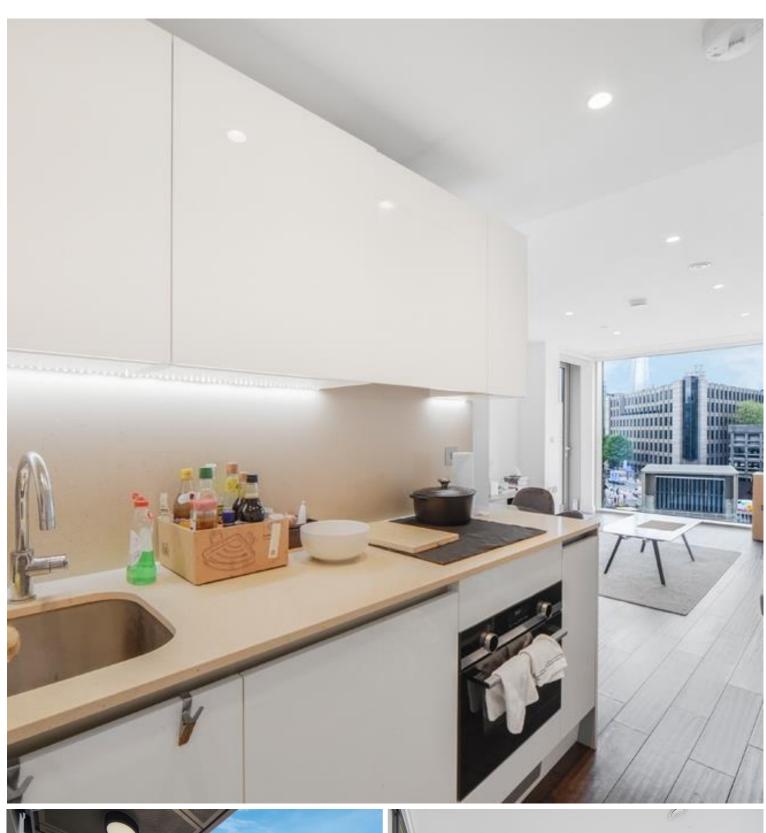

# **Description**

On the third floor, the apartment comprises of a spacious open plan kitchen and reception leading to balcony. Double bedroom with fitted wardrobes and balcony access, luxury bathroom and ample storage.