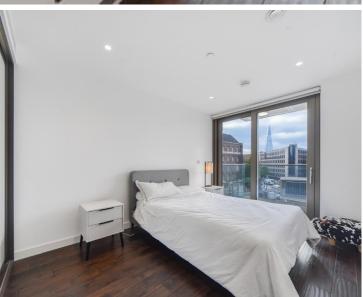

# **Description**

On the third floor, the apartment comprises of a spacious open plan kitchen and reception leading to balcony. Double bedroom with fitted wardrobes and balcony access, luxury bathroom and ample storage.

- 1 Bedroom
- 1 Bathroom
- 3rd Floor
- Large balcony
- Residents gym
- Residents pool and spa
- Residents private cinema
- 24 hour concierge
- 0.4 miles from Tower Hill Station
- Approx. 546 sq ft (50.7 sq m)