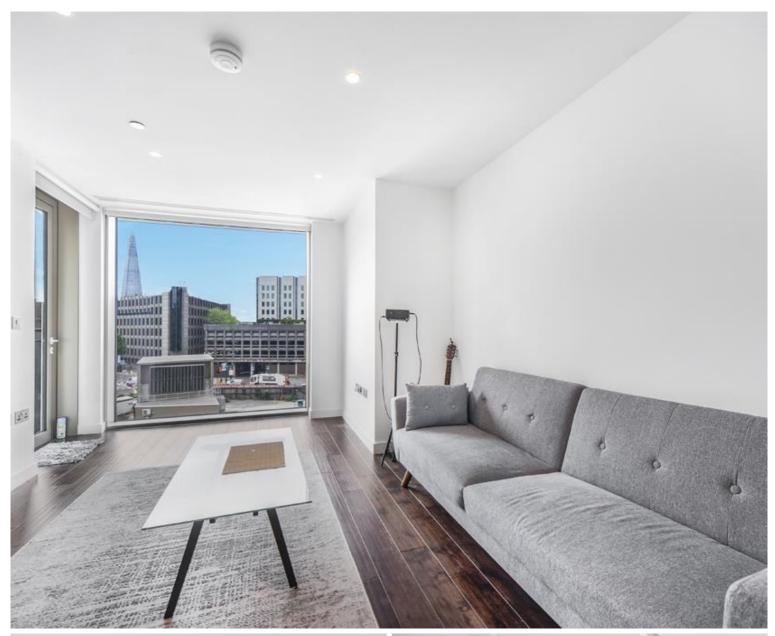

# **Description**

On the third floor, the apartment comprises of a spacious open plan kitchen and reception leading to balcony. Double bedroom with fitted wardrobes and balcony access, luxury bathroom and ample storage.

The development boasts excellent on site amenities which include 24 hour concierge, gymnasium, private cinema, pool and spa.

Royal Mint Gardens is ideally situated for the City of London, approximately 0.4 mile from Tower Hill Station and approximately 0.5 miles from Fenchurch Street.

- 1 Bedroom
- 1 Bathroom
- 3rd Floor
- Large balcony
- Residents gym
- Residents pool and spa
- Residents private cinema
- 24 hour concierge
- 0.4 miles from Tower Hill Station
- Approx. 546 sq ft (50.7 sq m)